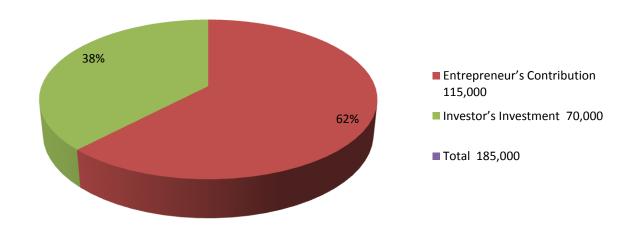

| Investment Breakdown |                   |        |                |  |  |  |
|----------------------|-------------------|--------|----------------|--|--|--|
| Particulars          | Existing Proposed |        | Proposed Total |  |  |  |
| Mil Cow              | 70,000            | 70,000 | 140,000        |  |  |  |
| Culf                 | 45,000            | 0      | 45,000         |  |  |  |
| Total                | 115,000           | 70,000 | 185,000        |  |  |  |