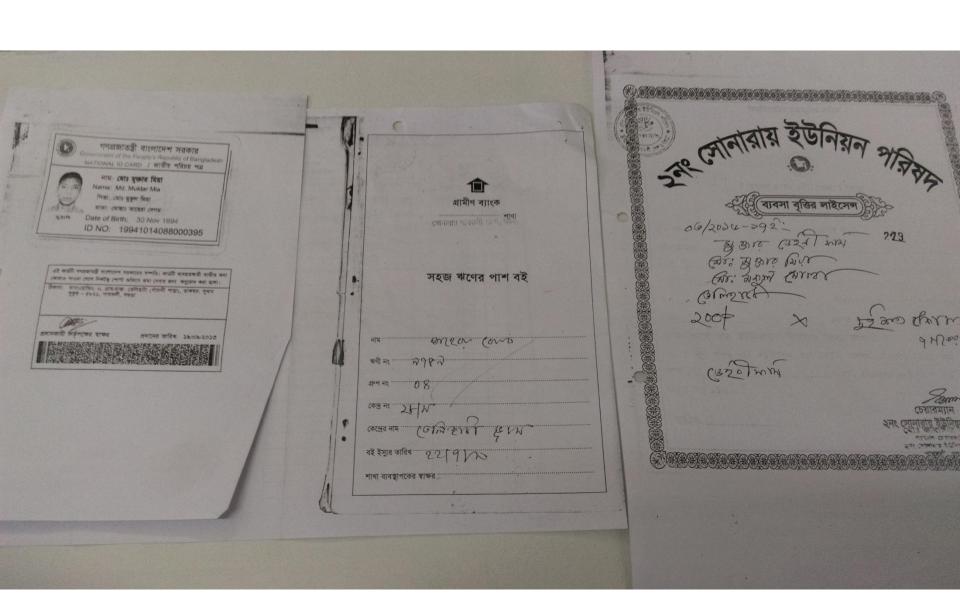

#### **Proposed NU Business Name: MUKTAR DAIRY FARM**

Project identification and prepared by: Md. Obaidullah, Bogra Sadar Unit, Bogra.

Project verified by: MD. Mozaharl Islam

| Brief Bio of The Proposed Nobin Udyokta                                                                                                         |       |                                                                                                                                                                                           |  |  |  |
|-------------------------------------------------------------------------------------------------------------------------------------------------|-------|-------------------------------------------------------------------------------------------------------------------------------------------------------------------------------------------|--|--|--|
| Name                                                                                                                                            | :     | MD MUKTAR MIA                                                                                                                                                                             |  |  |  |
| Age                                                                                                                                             | :     | 30-11-1994 (22 Years)                                                                                                                                                                     |  |  |  |
| Education, till to date                                                                                                                         | :     | SSC                                                                                                                                                                                       |  |  |  |
| Marital status                                                                                                                                  | :     | Unmarried                                                                                                                                                                                 |  |  |  |
| Children                                                                                                                                        | :     | NA                                                                                                                                                                                        |  |  |  |
| No. of siblings:                                                                                                                                | :     | 1 Brother & 01 Sister                                                                                                                                                                     |  |  |  |
| Address                                                                                                                                         | :     | Vill: Telihata, P.O: Sukhanpukur, P.S: Gabtoli Dist: Bogra                                                                                                                                |  |  |  |
| Parent's and GB related Info (i) Who is GB member (ii) Mother's name (iii) Father's name (iv) GB member's info                                  | : : : | Mother Father  MST TAHERA BEGUM  MD MUKUL MIA  Branch: Sonaray, Gabtoli, Centre # 28 (Female),  Member ID: 9759, Group No: 04  Member since: 22-07-2010 (05 Years)  First loan: BDT 10000 |  |  |  |
| Further Information: (v) Who pays GB loan installment (vi) Mobile lady (vii) Grameen Education Loan (viii) Any other loan like GB, BRAC ASA etc | : : : | Existing Loan: BDT 35000, Outstanding loan: Nil<br>Father<br>No<br>No<br>No                                                                                                               |  |  |  |

### BRIEF BIO OF THE PROPOSED NOBIN UDYOKTA (CONT...)

| Present Occupation(Besides own business, i.e., persuading further studies, other business etc.) |   | Nil                                                                |
|-------------------------------------------------------------------------------------------------|---|--------------------------------------------------------------------|
| Business Experiences and                                                                        |   | 10 years experience in running business. 10 Years in own business. |
| Training Info                                                                                   | : | He has no training.                                                |
| Other Own/Family Sources of Income                                                              |   | -                                                                  |
| Other Own/Family Sources of Liabilities                                                         | : | Father business                                                    |
| Entrepreneur Contact No.                                                                        | : | 01767-525281                                                       |
| Father's Contact No.                                                                            | : | 01727-638117                                                       |
| NU Project<br>Source/Reference                                                                  | : | Grameen Shakti Samajik Byabosha Ltd .Bogra Sadar Unit,<br>Bogra    |

### BRIEF HISTORY OF GB LOAN UTILIZATION BY HIS FAMILY

**MST TAHERA BEGUM** joined Grameen Bank since 05 years ago. At first she took 10000 taka loan from Grameen Bank. She gradually took loan from GB. Utilize loan in business.