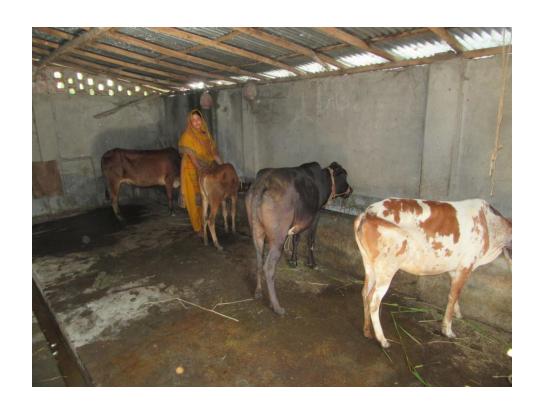

#### **Proposed NU Business Name: SADIA DAIRY FARM**



Project identification and prepared by: Md. . Mozaharl Islam, Bogra Sadar Unit, Bogra.

Project verified by: MD. Mozaharl Islam



| Brief Bio of The Proposed Nobin Udyokta        |   |                                                                         |  |  |
|------------------------------------------------|---|-------------------------------------------------------------------------|--|--|
| Name                                           | : | MST RINI BEGUM                                                          |  |  |
| Age                                            | : | 05-10-1985 (22 Years)                                                   |  |  |
| Education, till to date                        | • | Class 8