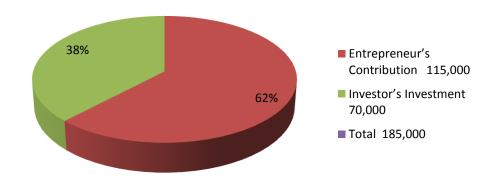

| <b>Proposed Nobin U</b> | dyokta Business Info |
|-------------------------|----------------------|
|-------------------------|----------------------|

| Proposed Nobin Udyokta Business Info              |   |                                                                                                                                                                                                                                                                                                                |  |  |
|---------------------------------------------------|---|----------------------------------------------------------------------------------------------------------------------------------------------------------------------------------------------------------------------------------------------------------------------------------------------------------------|--|--|
| Business Name                                     | : | SADIA DAIRY FIRM                                                                                                                                                                                                                                                                                               |  |  |
| Location                                          | : | Kursha uttarpara, Jhorgachahat, Bogra shadar, Bogra                                                                                                                                                                                                                                                            |  |  |
| Total Investment in BDT                           | : | BDT 1,85,000/-                                                                                                                                                                                                                                                                                                 |  |  |
| Financing                                         | : | Self BDT 1,15,000/-(from existing business) 62% Required Investment BDT 70,000/-(as equity) 38%                                                                                                                                                                                                                |  |  |
| Present salary/drawings from business (estimates) | : | BDT 4,000/-                                                                                                                                                                                                                                                                                                    |  |  |
| Proposed Salary                                   | : | BDT 4,000/-                                                                                                                                                                                                                                                                                                    |  |  |
| Size of shop                                      | : | 30 ft x 15 ft= 450 square ft                                                                                                                                                                                                                                                                                   |  |  |
| Implementation                                    | : | <ul> <li>The business is planned to be scaled up by investment in existing goods like; Milk product.</li> <li>The business is operating by entrepreneur. Existing no employee.</li> <li>One will be appointed in the future.</li> <li>Collects goods from</li> <li>Agreed grace period is 3 months.</li> </ul> |  |  |

| Investment Breakdown                         |         |        |         |  |  |  |  |  |
|----------------------------------------------|---------|--------|---------|--|--|--|--|--|
| Particulars Existing Proposed Proposed Total |         |        |         |  |  |  |  |  |
| Mil Cow                                      | 70,000  | 70,000 | 140,000 |  |  |  |  |  |
| Culf                                         | 45,000  | 0      | 45,000  |  |  |  |  |  |
| Total                                        | 115,000 | 70,000 | 185,000 |  |  |  |  |  |