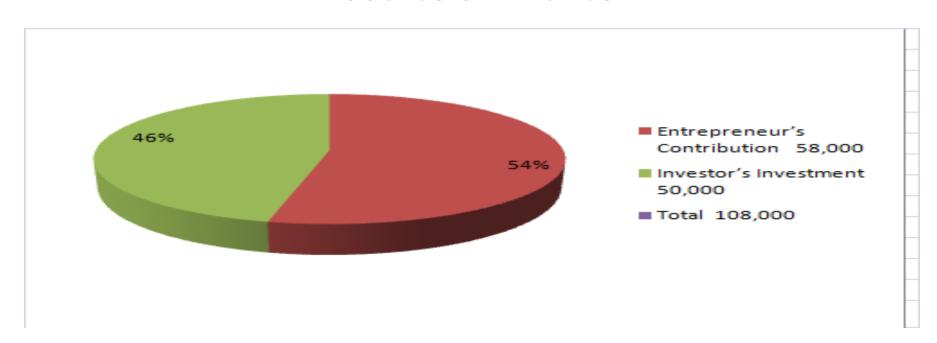

| Proposed Nobin Udyokta Business Info              |   |                                                                                                                                                                                                                                                                                                                                                                                |  |
|---------------------------------------------------|---|--------------------------------------------------------------------------------------------------------------------------------------------------------------------------------------------------------------------------------------------------------------------------------------------------------------------------------------------------------------------------------|--|
| Business Name                                     | : | SHAKIL TAILORS AND JENTS CORNER                                                                                                                                                                                                                                                                                                                                                |  |
| Location                                          | : | Union Parishad Market, Mati Dali Road, Naruamala, P.S: Gabtoli, Dist: Bogra                                                                                                                                                                                                                                                                                                    |  |
| Total Investment in BDT                           | : | BDT 108,000/-                                                                                                                                                                                                                                                                                                                                                                  |  |
| Financing                                         | : | Self BDT 58,000/- (from existing business) 54%                                                                                                                                                                                                                                                                                                                                 |  |
|                                                   |   | Required Investment BDT 50,000/- (as equity) 46%                                                                                                                                                                                                                                                                                                                               |  |
| Present salary/drawings from business (estimates) | : | BDT 5,000                                                                                                                                                                                                                                                                                                                                                                      |  |
| Proposed Salary                                   | : | BDT 5,000                                                                                                                                                                                                                                                                                                                                                                      |  |
| Size of shop                                      | : | 12 ft x 10 ft= 120 square ft                                                                                                                                                                                                                                                                                                                                                   |  |
| Security of the shop                              | : | N/A                                                                                                                                                                                                                                                                                                                                                                            |  |
| Implementation                                    | : | <ul> <li>The business is planned to be scaled up by investment in existing goods like; Sale &amp; Sewing Shirts, Pants and other Clothes etc.</li> <li>Average 25% gain on sales.</li> <li>The business is operating by entrepreneur. Existing 02 labors.</li> <li>After getting equity fund 02 labors will be appointed.</li> <li>Agreed grace period is 3 months.</li> </ul> |  |

| Investment Breakdown                                       |          |          |                       |  |  |
|------------------------------------------------------------|----------|----------|-----------------------|--|--|
| Particulars                                                | Existing | Proposed | <b>Proposed Total</b> |  |  |
| Whole (than)cloth,                                         | 10,000   | 30,000   | 40,000                |  |  |
| Shirts pitch and Pants Pitch .                             | 10,000   | 20,000   | 30,000                |  |  |
| Power Sewing Machine, Overlock Machine & H00k Machine etc. | 38000    | 0        | 38,000                |  |  |
| Total                                                      | 58,000   | 50,000   | 108,000               |  |  |