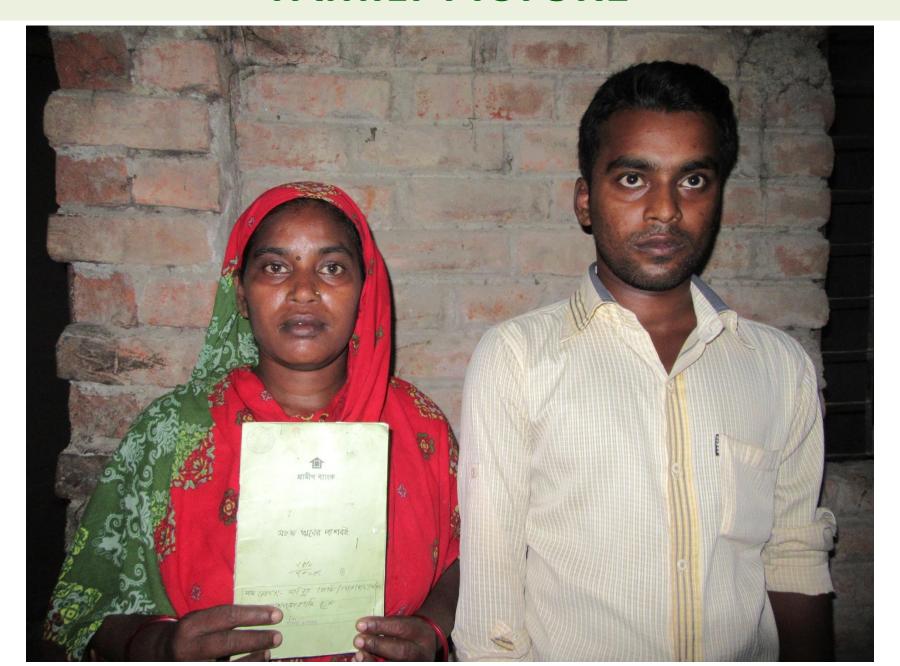

| Name(english)      | Ariful Islam                |
| Birth              | 07-February-1995            |
| Father Name        | আব্দুল করিম                 |
| Mother Name        | কহিনুর বেগম                 |
| Spouse Name        | 1                           |
| Form No            | 29861331                    |
| Education          | উচ্চ মাধ্যমিক               |
| Voter Area (Area ( | Code) পশ্চিম আলোহালী (2538) |
| Voter Serial No    | 523                         |
| Voter No           |                             |
| Status             | 102538000112                |
| Status             | checked                     |

Last updated; 10/02/2016 17:27:04 | © 2007-2013, Election Communication of Wing, Election Communication Communicat

ত্র্বি তারিখ- ততি হব ১১

# **FAMILY PICTURE**