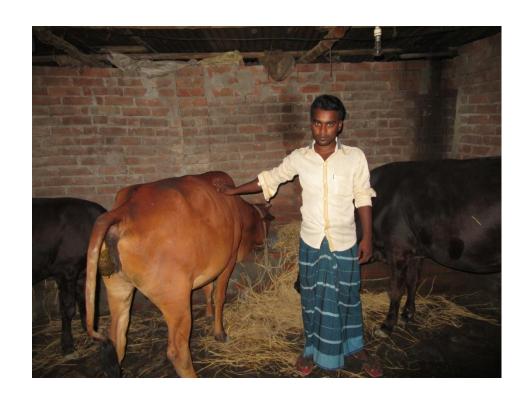

#### **Proposed NU Business Name: ARIF DAIRY FIRM**



Project identification and prepared by: Md Saidullah, Dupchachia Unit, Bogra

Project verified by: MD. Mozaharl Islam



| Brief Bio of The Proposed Nobin Udyokta                                                                                                         |       |                                                                                                                                                                                               |  |  |
|-------------------------------------------------------------------------------------------------------------------------------------------------|-------|------------------------------------------------------------------------------------------------------------------------------------------------------------------------