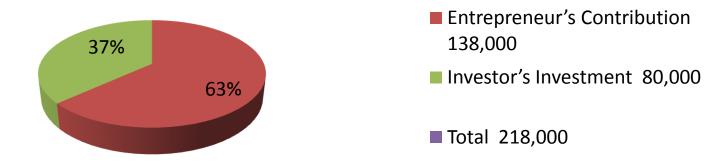

| Investment | Brea | KO | own |
|------------|------|----|-----|

|                | Existir | ng                |         |     | Proj              | osed   |          |
|----------------|---------|-------------------|---------|-----|-------------------|--------|----------|
| Particulars    | Qty.    | <b>Unit Price</b> | Amount  | Qty | <b>Unit Price</b> | Amount | Proposed |
|                |         |                   | (BDT)   |     |                   | (BDT)  | Total    |
| Cow(Australian | 2       | 50000             | 100,000 | 2   | 40,000            | 80,000 | 180,000  |
| Cow(Local)     | 1       | 58000             | 58,000  |     | 0                 | 0      | 58,000   |
| Total          | 3       |                   | 158,000 | 2   |                   | 80,000 | 238,000  |