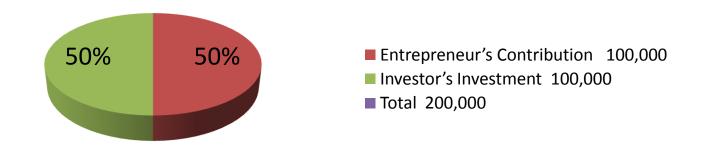

| Proposed Nobin Udyokta Business Info              |   |                                                                                                                                                                                                                                                                                                                                                                       |  |  |  |
|---------------------------------------------------|---|-----------------------------------------------------------------------------------------------------------------------------------------------------------------------------------------------------------------------------------------------------------------------------------------------------------------------------------------------------------------------|--|--|--|
| Business Name                                     | : | BHAI BHAI TRADERS                                                                                                                                                                                                                                                                                                                                                     |  |  |  |
| Location                                          | : | Dorgar Hat, bogra Vandar                                                                                                                                                                                                                                                                                                                                              |  |  |  |
| Total Investment in BDT                           | : | BDT 200,000/-                                                                                                                                                                                                                                                                                                                                                         |  |  |  |
| Financing                                         | : | Self BDT 100,000/- (from existing business) 50% Required Investment BDT 100,000/- (as equity) 50%                                                                                                                                                                                                                                                                     |  |  |  |
| Present salary/drawings from business (estimates) | : | BDT 5,000                                                                                                                                                                                                                                                                                                                                                             |  |  |  |
| Proposed Salary                                   | : | BDT 5,000                                                                                                                                                                                                                                                                                                                                                             |  |  |  |
| Size of shop                                      | : | 10 ft x 10 ft= 100 square ft                                                                                                                                                                                                                                                                                                                                          |  |  |  |
| Implementation :                                  |   | <ul> <li>The business is planned to be scaled up by investment in existing goods like; Cosmetics, Food, Bakery etc.</li> <li>Average 15% gain on sales.</li> <li>The business is operating by entrepreneur. Existing 02 employee.</li> <li>The shop is in own place.</li> <li>Collects goods from Kahalu, Bogra.</li> <li>Agreed grace period is 3 months.</li> </ul> |  |  |  |

| Investment   | Break | nwoh |
|--------------|-------|------|
| IIIVCJUICIIL | DICAN |      |

|             | Proposed |                   |         |     |                   |         |          |
|-------------|----------|-------------------|---------|-----|-------------------|---------|----------|
| Particulars | Qty.     | <b>Unit Price</b> | Amount  | Qty | <b>Unit Price</b> | Amount  | Proposed |
|             |          |                   | (BDT)   |     |                   | (BDT)   | Total    |
| Cosmetics   | 1        | 30000             | 30,000  | 1   | 20,000            | 20,000  | 50,000   |
| Food        | 1        | 20000             | 20,000  | 1   | 20000             | 20,000  | 40,000   |
| Pot         | 1        | 10000             | 10,000  | 1   | 20000             | 20,000  | 30,000   |
| Bakery      | 1        | 10000             | 10,000  | 110 | 90                | 9,900   | 19,900   |
| Oil         | 1        | 5000              | 5,000   | 1   | 10000             | 10,000  | 15,000   |
| Sopa        | 1        | 10000             | 10,000  | 1   | 18000             | 18,000  | 28,000   |
| Battle leaf | 1        | 5000              | 5,000   |     |                   | 0       | 5,000    |
| Others      | 1        | 10000             | 10,000  | 1   | 2100              | 2,100   | 12,100   |
| Total       | 8        | 0                 | 100,000 | 116 | 0                 | 100,000 | 200,000  |