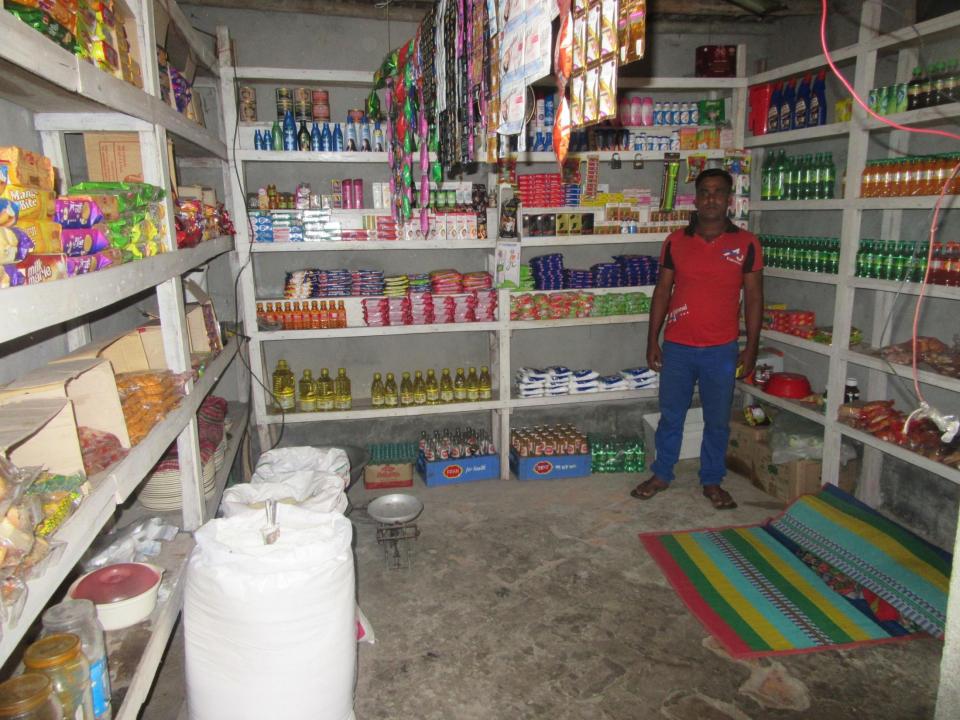

| Proposed Nobin Udyokta Business Info              |   |                                                                                                                                                                                                                                                                                                                                                                       |  |  |  |
|---------------------------------------------------|---|-----------------------------------------------------------------------------------------------------------------------------------------------------------------------------------------------------------------------------------------------------------------------------------------------------------------------------------------------------------------------|--|--|--|
| Business Name                                     | : | BHAI BHAI TRADERS                                                                                                                                                                                                                                                                                                                                                     |  |  |  |
| Location                                          | : | Dorgar Hat, bogra Vandar                                                                                                                                                                                                                                                                                                                                              |  |  |  |
| Total Investment in BDT                           | : | BDT 200,000/-                                                                                                                                                                                                                                                                                                                                                         |  |  |  |
| Financing                                         | : | Self BDT 100,000/- (from existing business) 50% Required Investment BDT 100,000/- (as equity) 50%                                                                                                                                                                                                                                                                     |  |  |  |
| Present salary/drawings from business (estimates) | : | BDT 5,000                                                                                                                                                                                                                                                                                                                                                             |  |  |  |
| Proposed Salary                                   | : | BDT 5,000                                                                                                                                                                                                                                                                                                                                                             |  |  |  |
| Size of shop                                      | : | 10 ft x 10 ft= 100 square ft                                                                                                                                                                                                                                                                                                                                          |  |  |  |
| Implementation :                                  |   | <ul> <li>The business is planned to be scaled up by investment in existing goods like; Cosmetics, Food, Bakery etc.</li> <li>Average 15% gain on sales.</li> <li>The business is operating by entrepreneur. Existing 02 employee.</li> <li>The shop is in own place.</li> <li>Collects goods from Kahalu, Bogra.</li> <li>Agreed grace period is 3 months.</li> </ul> |  |  |  |