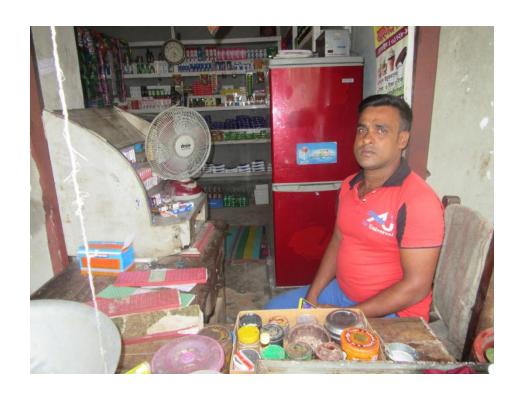

| Proposed Nobin Udyokta Business Info              |   |                                                                                                                                                                                                                                                                                                                                                                       |  |  |  |
|---------------------------------------------------|---|-----------------------------------------------------------------------------------------------------------------------------------------------------------------------------------------------------------------------------------------------------------------------------------------------------------------------------------------------------------------------|--|--|--|
| Business Name                                     | : | BHAI BHAI TRADERS                                                                                                                                                                                                                                                                                                                                                     |  |  |  |
| Location                                          | : | Dorgar Hat, bogra Vandar                                                                                                                                                                                                                                                                                                                                              |  |  |  |
| Total Investment in BDT                           | : | BDT 200,000/-                                                                                                                                                                                                                                                                                                                                                         |  |  |  |
| Financing                                         | : | Self BDT 100,000/- (from existing business) 50% Required Investment BDT 100,000/- (as equity) 50%                                                                                                                                                                                                                                                                     |  |  |  |
| Present salary/drawings from business (estimates) | : | BDT 5,000                                                                                                                                                                                                                                                                                                                                                             |  |  |  |
| Proposed Salary                                   | : | BDT 5,000                                                                                                                                                                                                                                                                                                                                                             |  |  |  |
| Size of shop                                      | : | 10 ft x 10 ft= 100 square ft                                                                                                                                                                                                                                                                                                                                          |  |  |  |
| Implementation :                                  |   | <ul> <li>The business is planned to be scaled up by investment in existing goods like; Cosmetics, Food, Bakery etc.</li> <li>Average 15% gain on sales.</li> <li>The business is operating by entrepreneur. Existing 02 employee.</li> <li>The shop is in own place.</li> <li>Collects goods from Kahalu, Bogra.</li> <li>Agreed grace period is 3 months.</li> </ul> |  |  |  |