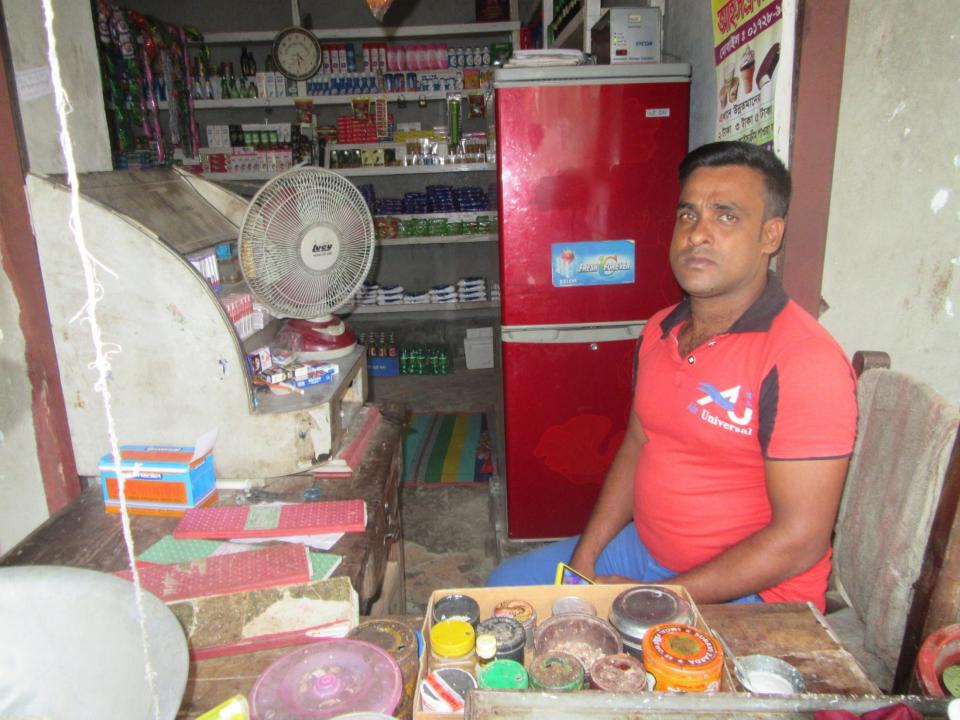

| Proposed Nobin Udyokta Business Info              |   |                                                                                                                                                                                                                                                                                                                                                                       |  |  |  |
|---------------------------------------------------|---|-----------------------------------------------------------------------------------------------------------------------------------------------------------------------------------------------------------------------------------------------------------------------------------------------------------------------------------------------------------------------|--|--|--|
| Business Name                                     | : | BHAI BHAI TRADERS                                                                                                                                                                                                                                                                                                                                                     |  |  |  |
| Location                                          | : | Dorgar Hat, bogra Vandar                                                                                                                                                                                                                                                                                                                                              |  |  |  |
| Total Investment in BDT                           | : | BDT 200,000/-                                                                                                                                                                                                                                                                                                                                                         |  |  |  |
| Financing                                         | : | Self BDT 100,000/- (from existing business) 50% Required Investment BDT 100,000/- (as equity) 50%                                                                                                                                                                                                                                                                     |  |  |  |
| Present salary/drawings from business (estimates) | : | BDT 5,000                                                                                                                                                                                                                                                                                                                                                             |  |  |  |
| Proposed Salary                                   | : | BDT 5,000                                                                                                                                                                                                                                                                                                                                                             |  |  |  |
| Size of shop                                      | : | 10 ft x 10 ft= 100 square ft                                                                                                                                                                                                                                                                                                                                          |  |  |  |
| Implementation :                                  |   | <ul> <li>The business is planned to be scaled up by investment in existing goods like; Cosmetics, Food, Bakery etc.</li> <li>Average 15% gain on sales.</li> <li>The business is operating by entrepreneur. Existing 02 employee.</li> <li>The shop is in own place.</li> <li>Collects goods from Kahalu, Bogra.</li> <li>Agreed grace period is 3 months.</li> </ul> |  |  |  |