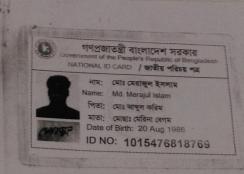

### Proposed NU Business Name: BHAI BHAI TRADERS

Project identification and prepared by: Md Sadullah,
Dupchachia Unit, Bogra
Project verified by: Md Mozaharul islam

| Brief Bio of The Proposed Nobin Udyokta                                                                                                         |       |                                                                                                                                                                                          |  |  |  |
|-------------------------------------------------------------------------------------------------------------------------------------------------|-------|------------------------------------------------------------------------------------------------------------------------------------------------------------------------------------------|--|--|--|
| Name                                                                                                                                            | :     | MD MERAZUL ISLAM                                                                                                                                                                         |  |  |  |
| Age                                                                                                                                             | :     | 20-08- 1986 ( 30 Years)                                                                                                                                                                  |  |  |  |
| Education, till to date                                                                                                                         | :     | SSC                                                                                                                                                                                      |  |  |  |
| Marital status                                                                                                                                  | :     | Married                                                                                                                                                                                  |  |  |  |
| Children                                                                                                                                        | :     | 01 Son 01 Daughter                                                                                                                                                                       |  |  |  |
| No. of siblings:                                                                                                                                | :     | 03 Brothers                                                                                                                                                                              |  |  |  |
| Address                                                                                                                                         | :     | Vill: Narhotto Purbopara P.O: Narhotto ; P.S: Kahalu ;Dist: Bogra                                                                                                                        |  |  |  |
| Parent's and GB related Info (i) Who is GB member (ii) Mother's name (iii) Father's name (iv) GB member's info                                  | : : : | Mother Father  MST MERINA BIBI  MD ABDUL KARIM  Branch: Narhatta,kahalu , Centre # 51 (Female),  Member ID: 3827 , Group No: 01  Member since: 15-04-2005 (07 Years)  First loan: BDT /- |  |  |  |
| Further Information: (v) Who pays GB loan installment (vi) Mobile lady (vii) Grameen Education Loan (viii) Any other loan like GB, BRAC ASA etc | : : : | Existing loan: BDT Outstanding loan: Nil  No No No                                                                                                                                       |  |  |  |