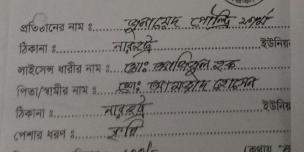

### **Proposed NU Business Name: JUNAID POLTRI FARM**

Project identification and prepared by: MD. Saidullah, Dupchachia Unit, Bogra

Project verified by: MD. Mozaharul Islam

| Brief Bio of The Proposed Nobin Udyokta                                                                                                         |       |                                                                                                                                                                                                |  |
|-------------------------------------------------------------------------------------------------------------------------------------------------|-------|------------------------------------------------------------------------------------------------------------------------------------------------------------------------------------------------|--|
| Name                                                                                                                                            | :     | MD .AZEJUL HOQUE                                                                                                                                                                               |  |
| Age                                                                                                                                             | :     | 06-010-1989 (27 Years)                                                                                                                                                                         |  |
| Education, till to date                                                                                                                         | :     | SSC Pass                                                                                                                                                                                       |  |
| Marital status                                                                                                                                  | :     | Married                                                                                                                                                                                        |  |
| Children                                                                                                                                        | :     | 01 Son                                                                                                                                                                                         |  |
| No. of siblings:                                                                                                                                | :     | 01 Brothers & 01 Sister                                                                                                                                                                        |  |
| Address                                                                                                                                         | :     | Vill: Narhatto East Para , P.O: Narhatto, P.S: Kahalu, Dist: Bogra                                                                                                                             |  |
| Parent's and GB related Info (i) Who is GB member (ii) Mother's name (iii) Father's name (iv) GB member's info                                  | : : : | Mother Father  MST .SALEHA BIBI  MD .AMZAD HOSSAIN  Branch: Narhatto Kahalu, Centre # 08 (Female),  Member ID: 1142/2, Group No: 01  Member since: 11-03-1998 (18 Years)  First loan: BDT 6000 |  |
| Further Information: (v) Who pays GB loan installment (vi) Mobile lady (vii) Grameen Education Loan (viii) Any other loan like GB, BRAC ASA etc | :     | Existing Loan: BDT 25,000, Outstanding loan: Nil Father No No No                                                                                                                               |  |