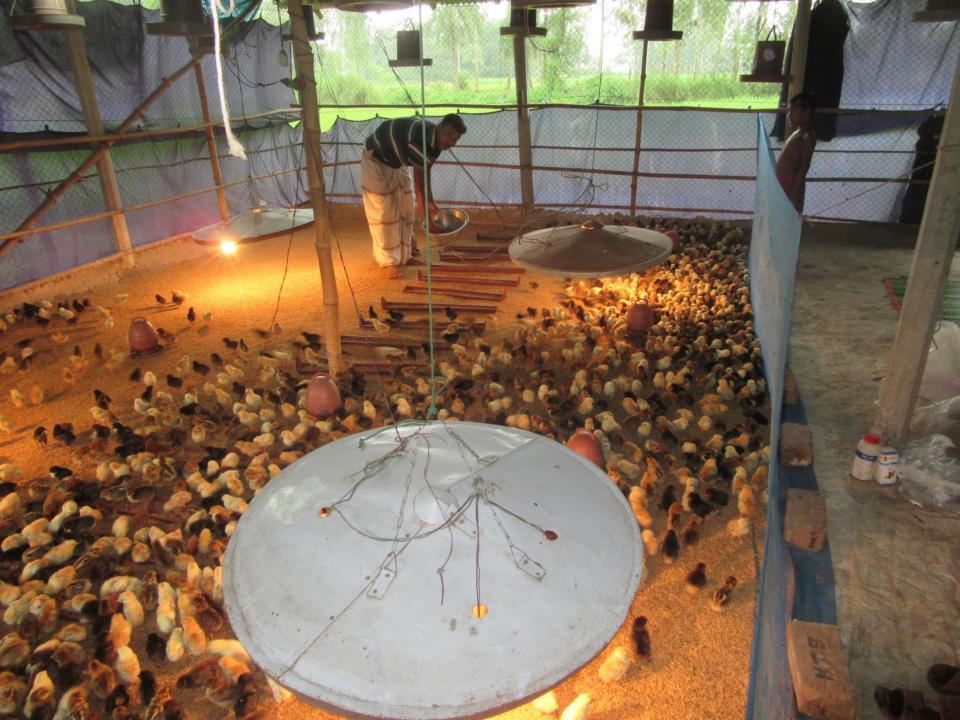

# Pictures

Megalow Philate six se mile sell sall selle SUBLE SURVE LEBUZ (02 d) - . 52/21 dezio ibreino.

ग्रे एक जिल्ला . न 21 अर एक्जि एम अहार 8न शना नातर् रेडिनियन श (9) mile souther (9)

গণপ্রজাতন্ত্রী বাংলাদেশ সরকার