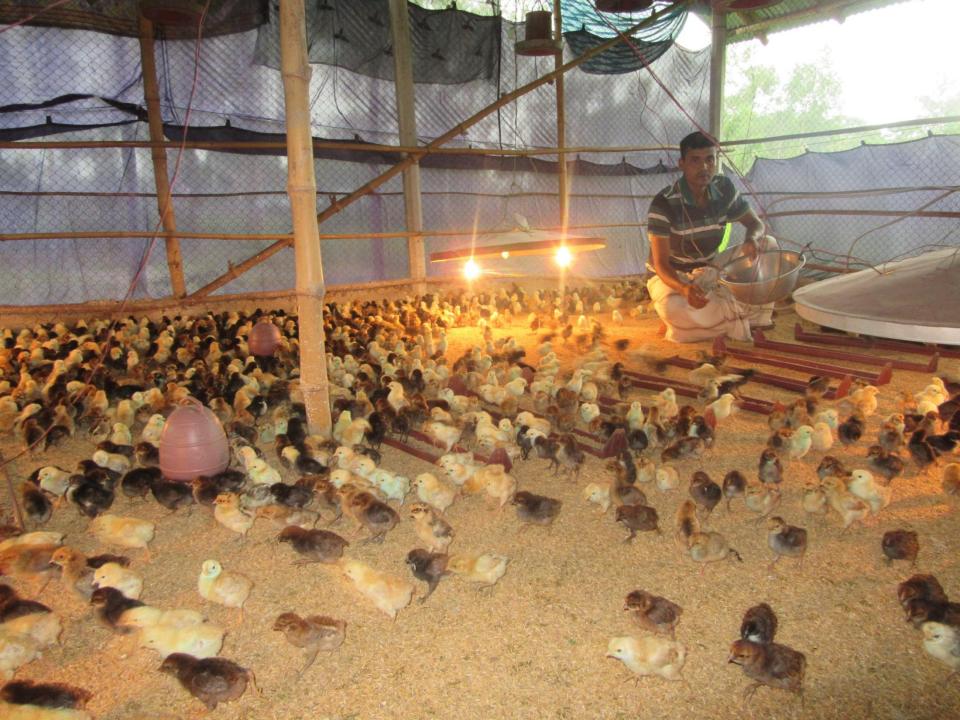

# Pictures

Megalow Philate six se mile sell sall selle SUBLE SURVE LEBUZ (02 d) - . 52/21 dezio ibreino.

ग्रे एक जिल्ला . न 21 अर एक्जि एम अहार 8न शना नातर् रेडिनियन श (9) mile souther (9)

গণপ্রজাতন্ত্রী বাংলাদেশ সরকার