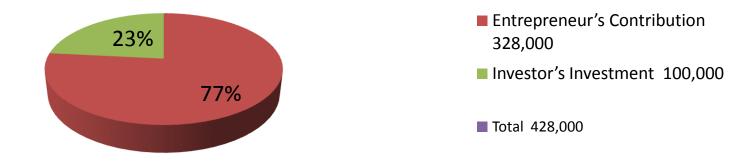

| Propose | d Nobin | Udyokta | <b>Business Info</b> |
|---------|---------|---------|----------------------|
|         |         | ·       | ·                    |

| Proposed Nobin Udyokta Business Info              |                                                         |                                                                                                 |  |
|---------------------------------------------------|---------------------------------------------------------|-------------------------------------------------------------------------------------------------|--|
| Business Name                                     | :                                                       | JUNAID POLTRI FARM                                                                              |  |
| Location                                          | :                                                       | Narhatto East Para, Kahalu, Bogura                                                              |  |
| Total Investment in BDT                           | :                                                       | BDT 427,000/-                                                                                   |  |
| Financing                                         | encing : Self BDT 327,000/-(from existing business) 77% |                                                                                                 |  |
|                                                   |                                                         | Required Investment BDT 100,000/-(as equity) 23%                                                |  |
| Present salary/drawings from business (estimates) | :                                                       | BDT 7,000/-                                                                                     |  |
| Proposed Salary                                   | :                                                       | BDT 7,000/-                                                                                     |  |
| Size of shop                                      | :                                                       | 80 ft x 26 ft= 2080 square ft                                                                   |  |
| Implementation                                    | :                                                       | ■The business is planned to be scaled up by investment in existing goods like; Poltry Hen, etc. |  |

| Investment Breakdown |       |            |         |     |                                |         |         |  |
|----------------------|-------|------------|---------|-----|--------------------------------|---------|---------|--|
| Existing             |       |            |         |     | Proposed                       |         |         |  |
| Particulars          | Qty.  | Unit Price | Amount  | Qty | Qty Unit Price Amount Proposed |         |         |  |
|                      |       |            | (BDT)   | _   |                                | (BDT)   | Total   |  |
| Chiken               | 3,000 | 24         | 72,000  | 0   | 0                              | 0       | 72,000  |  |
| Feed                 | 10    | 2000       | 20,000  | 40  | 2000                           | 80,000  | 100,000 |  |
| Food Pot             | 95    | 40         | 3900    | 0   | 0                              | 0       | 3900    |  |
| Water Pot            | 42    | 50         | 2100    | 0   | 0                              | 0       | 2100    |  |
| Make Sheet           | 1     | 230,000    | 230,000 | 0   | 0                              | 0       | 230,000 |  |
| Medicine             | 0     | 0          | 0       | 50  | 400                            | 20,000  | 20,000  |  |
| Total                | 3148  | 0          | 328,000 | 90  | 0                              | 100,000 | 428,000 |  |