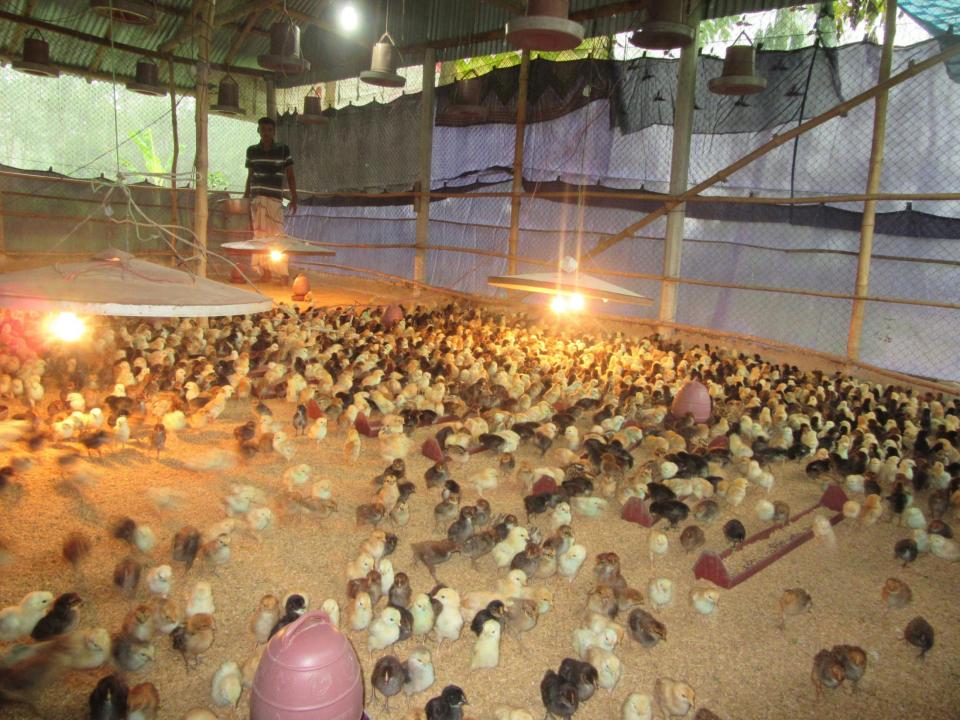

# Pictures

Megalow Philate six se mile sell sall selle SUBLE SURVE LEBUZ (02 d) - . 52/21 dezio ibreino.

ग्रे एक जिल्ला . न 21 अर एक्जि एम अहार 8न शना नातर् रेडिनियन श (9) mile souther (9)

গণপ্রজাতন্ত্রী বাংলাদেশ সরকার