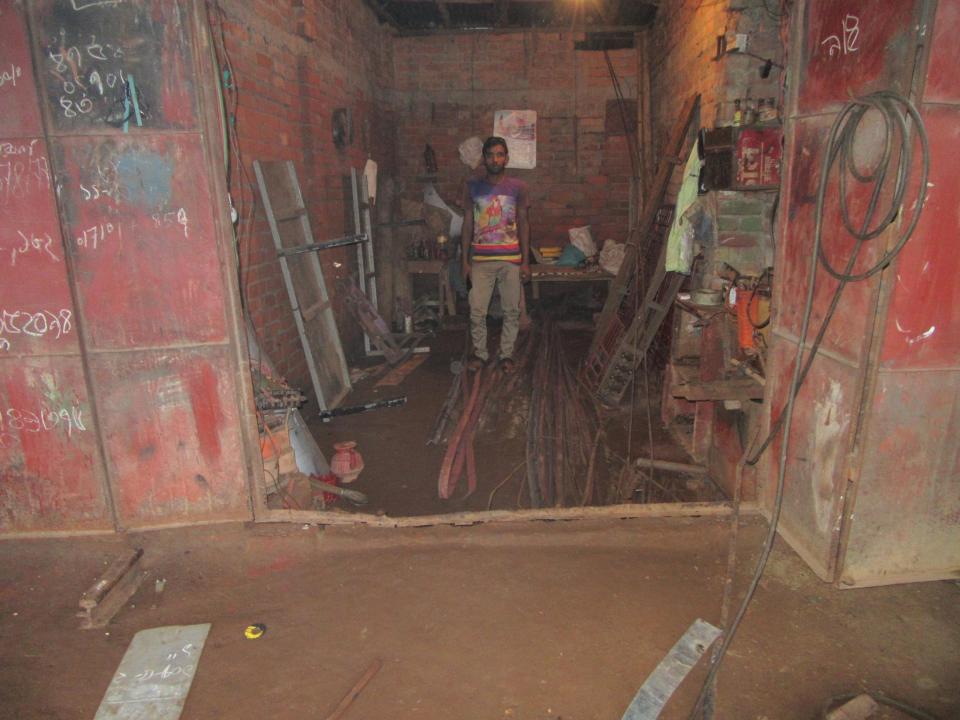

■Collects goods from Bogura, Dupchachia.

| Proposed Nobin Udyokta Business Info              |   |                                                                                                                                                                                                                                                |  |
|---------------------------------------------------|---|------------------------------------------------------------------------------------------------------------------------------------------------------------------------------------------------------------------------------------------------|--|
| Business Name                                     | : | JUWEL WELDING & S S STIL WORKSHOP                                                                                                                                                                                                              |  |
| Location                                          | : | J K College Get, Main Road, Dupchachia, Bogura                                                                                                                                                                                                 |  |
| Total Investment in BDT                           | : | BDT 287,000/-                                                                                                                                                                                                                                  |  |
| Financing                                         | : | Self BDT 187000/-(from existing business) 70% Required Investment BDT 80,000/-(as equity) 30%                                                                                                                                                  |  |
| Present salary/drawings from business (estimates) | : | BDT 5,000/-                                                                                                                                                                                                                                    |  |
| Proposed Salary                                   | : | BDT 5,000/-                                                                                                                                                                                                                                    |  |
| Size of shop                                      | : | 20 ft x 12 ft= 240 square ft                                                                                                                                                                                                                   |  |
| Implementation                                    | : | <ul> <li>The business is planned to be scaled up by investment in existing goods like; Paip,Door, Window,Grill,Angle bar, etc.</li> <li>30% Gain of sale.</li> <li>The business is operating by entrepreneur. Existing 02 employee.</li> </ul> |  |

# Pictures