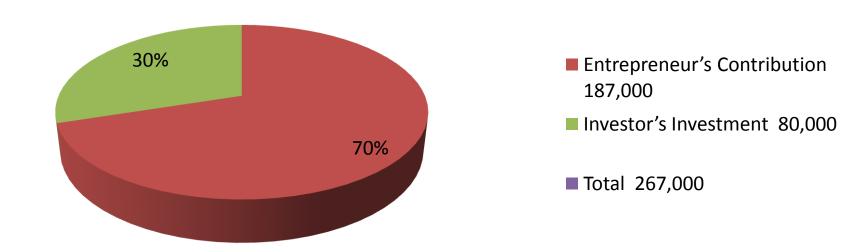

### **Source of Finance**

187,000

Total

379

0

1710

0

80,000

267,000

| Financial Projection (BDT)           |         |          |          |          |  |  |
|--------------------------------------|---------|----------|----------|----------|--|--|
| Particular                           | Monthly | 1st Year | 2nd Year | 3rd Year |  |  |
| Revenue (sales)                      |         |          |          |          |  |  |
|                                      |         |          |          |          |  |  |
| Door, Window,Grill,Angle bar, etc.   | 160,000 | 1920,000 | 2016,000 | 2116,800 |  |  |
|                                      |         |          |          |          |  |  |
| Total Sales (A)                      | 160,000 | 1920,000 | 2016,000 | 2116,800 |  |  |
| Less. Variable Expense               |         |          |          |          |  |  |
|                                      |         |          |          |          |  |  |
| Door, Window, Grill, Angle bar, etc. | 120,000 | 1440,000 | 1512,000 | 1587,600 |  |  |
|                                      |         |          |          |          |  |  |
| Total variable Expense (B)           | 120,000 | 1440,000 | 1512,000 | 1587,600 |  |  |
| Contribution Margin (CM) [C=(A-B)    | 40,000  | 480,000  | 504,000  | 529,200  |  |  |
| Less. Fixed Expense                  |         |          |          |          |  |  |
| Rent                                 | 2,000   | 24,000   | 25,200   | 26,460   |  |  |
| Electricity Bill                     | 3,000   | 36,000   | 37,800   | 39,690   |  |  |
| Mobile Bill                          | 900     | 10,800   | 11,340   | 11,907   |  |  |
| Salary (self)                        | 5,000   | 60,000   | 63,000   | 66,150   |  |  |
| Salary (staf)                        | 12,000  | 144,000  | 151,200  | 158,760  |  |  |
| Transportation                       | 1500    | 18,000   | 18,900   | 19,845   |  |  |
| Gurde                                | 100     | 1,200    | 1,260    | 1,323    |  |  |
| Entertainment                        | 1500    | 18,000   | 18,900   | 19,845   |  |  |
| Total Fixed Cost                     | 26,000  | 312,000  | 327,600  | 343,980  |  |  |
| Net Profit (E) [C-D)                 | 14000   | 168,000  | 176,400  | 185,220  |  |  |
| Investment Payback                   |         | 32,000   | 32,000   | 32,000   |  |  |