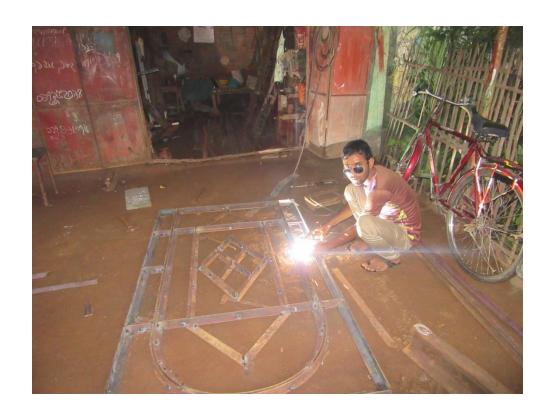

### Proposed NU Business Name: JUWEL WELDING & S S STIL WORKSHOP



Project identification and prepared by: MD. Saidullah, Dupchachia Unit, Bogra

Project verified by: MD. Mozaharul Islam



| Brief Bio of The Proposed Nobin Udyokta                                                                                                         |       |                                                                                                                                                                                                 |  |  |
|-------------------------------------------------------------------------------------------------------------------------------------------------|-------|--------------------------------------------------------------------------------------------------------------------------------------------------------------------