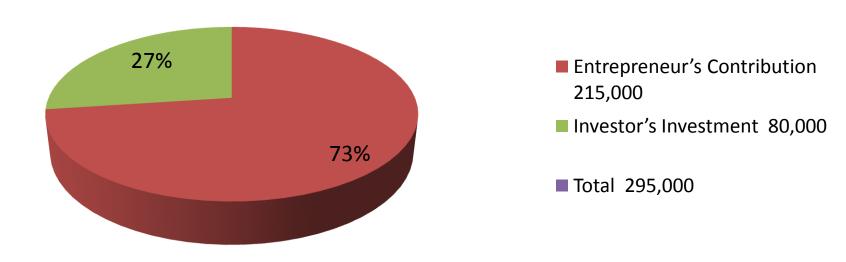

| Investment Breakdown               |    |          |         |      |                   |              |          |
|------------------------------------|----|----------|---------|------|-------------------|--------------|----------|
| E                                  |    | Proposed |         |      |                   |              |          |
| Particulars Qty. Unit Price Amount |    |          |         | Qty. | <b>Unit Price</b> | Amount (BDT) | Proposed |
|                                    |    |          | (BDT)   |      |                   |              | Total    |
| Cot                                | 1  | 15000    | 15,000  | 0    | 0                 | 0            | 15,000   |
| Wear Drope                         | 1  | 10000    | 10,000  | 0    | 0                 | 0            | 10,000   |
| Sofa                               | 2  | 30000    | 60,000  | 0    | 0                 | 0            | 60,000   |
| Almery                             | 1  | 15000    | 15,000  | 0    | 0                 | 0            | 15,000   |
| Door                               | 6  | 10000    | 60,000  | 0    | 0                 | 0            | 60,000   |
| Security                           | 1  | 50000    | 50,000  | 0    | 0                 | 0            | 50,000   |
| Mehogoni Wood                      | 0  | 0        | 0       | 15   | 2000              | 30,000       | 30,000   |
| Black berry wood                   | 0  | 0        | 0       | 10   | 2000              | 20,000       | 20,000   |
| Total                              | 12 |          | 215,000 | 35   |                   | 80,000       | 295,000  |