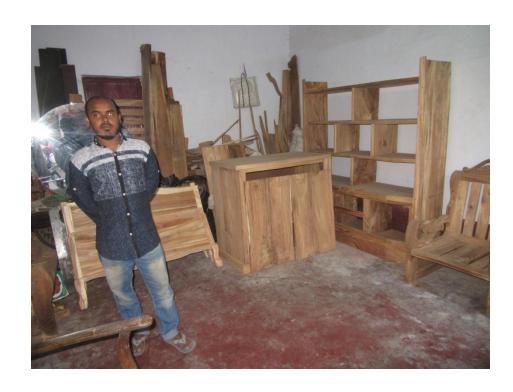

#### **Proposed NU Business Name: SOHEL FURNITURE**



Project identification and prepared by: Md Saidullah, Dupchachia Unit, Bogra

Project verified by: Md Mozaharul Islam Sarker



| Brief Bio of The Proposed Nobin Udyokta                                                                        |   |                                                                                                                                                                                 |  |  |  |
|----------------------------------------------------------------------------------------------------------------|---|---------------------------------------------------------------------------------------------------------------------------------------------------------------------------------|--|--|--|
| Name