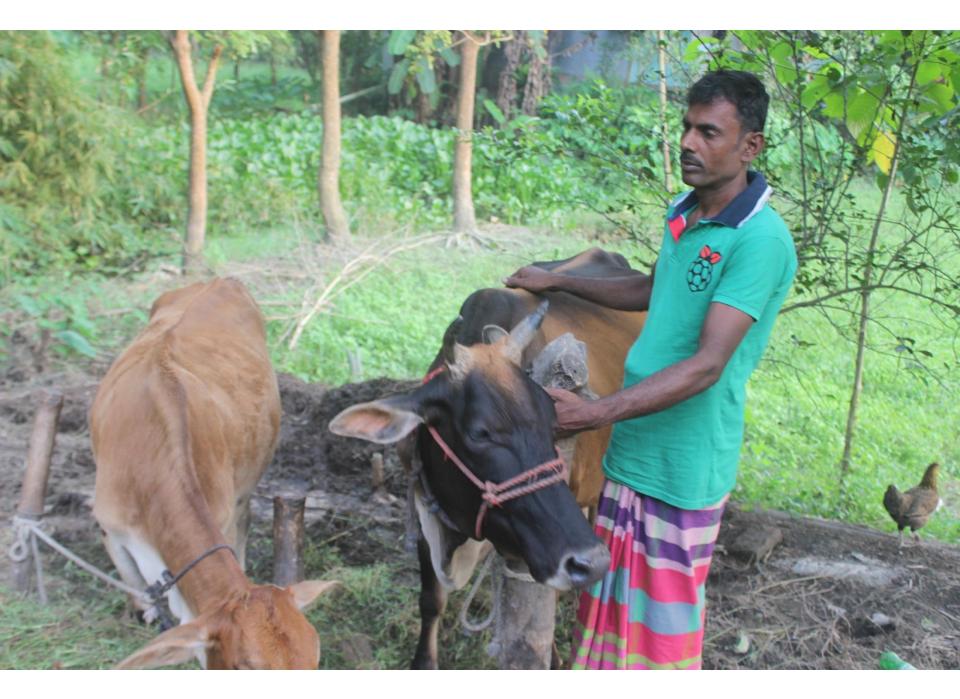

| Proposed Nobin Udyokta Business Info                 |   |                                                                                                                                                                                                                                                                                                                                      |  |  |  |  |
|------------------------------------------------------|---|--------------------------------------------------------------------------------------------------------------------------------------------------------------------------------------------------------------------------------------------------------------------------------------------------------------------------------------|--|--|--|--|
| Business Name                                        | : | IOSIM DAIRY                                                                                                                                                                                                                                                                                                                          |  |  |  |  |
| Location                                             | : | Chalkbarra, Nobabgonj, Dhaka                                                                                                                                                                                                                                                                                                         |  |  |  |  |
| Total Investment in BDT                              | : | BDT 170,000/-                                                                                                                                                                                                                                                                                                                        |  |  |  |  |
| Financing                                            | : | Self BDT 120,000/-(from existing business) 71%                                                                                                                                                                                                                                                                                       |  |  |  |  |
|                                                      |   | Required Investment BDT 50,000/-(as equity) 29%                                                                                                                                                                                                                                                                                      |  |  |  |  |
| Present salary/drawings<br>from business (estimates) | : | BDT 4,000/-                                                                                                                                                                                                                                                                                                                          |  |  |  |  |
| Proposed Salary                                      | : | BDT 5,000/-                                                                                                                                                                                                                                                                                                                          |  |  |  |  |
| Size of shop                                         | : | 20 ft x 10 ft = 200 square ft                                                                                                                                                                                                                                                                                                        |  |  |  |  |
| Implementation                                       | : | <ul> <li>He has one cow and one calf in his farm.</li> <li>Average daily milk production is 6 liter and milk price is BDT 60.</li> <li>The business is operating by the entrepreneur. Existing no employee.</li> <li>The shop is owned.</li> <li>Collects goods from Komorgonj.</li> <li>Agreed grace period is 3 months.</li> </ul> |  |  |  |  |