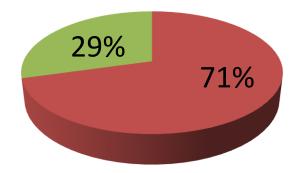

| Proposed Nobin Udyokta Business Info                 |   |                                                                                                                                                                                                                                                                                                                                      |  |  |  |  |
|------------------------------------------------------|---|--------------------------------------------------------------------------------------------------------------------------------------------------------------------------------------------------------------------------------------------------------------------------------------------------------------------------------------|--|--|--|--|
| Business Name                                        | : | IOSIM DAIRY                                                                                                                                                                                                                                                                                                                          |  |  |  |  |
| Location                                             | : | Chalkbarra, Nobabgonj, Dhaka                                                                                                                                                                                                                                                                                                         |  |  |  |  |
| Total Investment in BDT                              | : | BDT 170,000/-                                                                                                                                                                                                                                                                                                                        |  |  |  |  |
| Financing                                            | : | Self BDT 120,000/-(from existing business) 71%                                                                                                                                                                                                                                                                                       |  |  |  |  |
|                                                      |   | Required Investment BDT 50,000/-(as equity) 29%                                                                                                                                                                                                                                                                                      |  |  |  |  |
| Present salary/drawings<br>from business (estimates) | : | BDT 4,000/-                                                                                                                                                                                                                                                                                                                          |  |  |  |  |
| Proposed Salary                                      | : | BDT 5,000/-                                                                                                                                                                                                                                                                                                                          |  |  |  |  |
| Size of shop                                         | : | 20 ft x 10 ft = 200 square ft                                                                                                                                                                                                                                                                                                        |  |  |  |  |
| Implementation                                       | : | <ul> <li>He has one cow and one calf in his farm.</li> <li>Average daily milk production is 6 liter and milk price is BDT 60.</li> <li>The business is operating by the entrepreneur. Existing no employee.</li> <li>The shop is owned.</li> <li>Collects goods from Komorgonj.</li> <li>Agreed grace period is 3 months.</li> </ul> |  |  |  |  |

| Investment Breakdown |      |       |         |      |          |                 |         |  |
|----------------------|------|-------|---------|------|----------|-----------------|---------|--|
| Existing             |      |       |         |      | Proposed |                 |         |  |
| Particulars          | Qty. | Unit  | Amount  | Qty. | Unit     | Amount Proposed |         |  |
|                      |      | Price | (BDT)   |      | Price    | (BDT)           | Total   |  |
| Cow                  | 1    | 85000 | 85,000  | 1    | 50000    | 50,000          | 135,000 |  |
| Calf                 | 1    | 35000 | 35,000  | 0    | 0        | 0               | 35,000  |  |
| Total                | 2    |       | 120,000 | 1    |          | 50,000          | 170,000 |  |