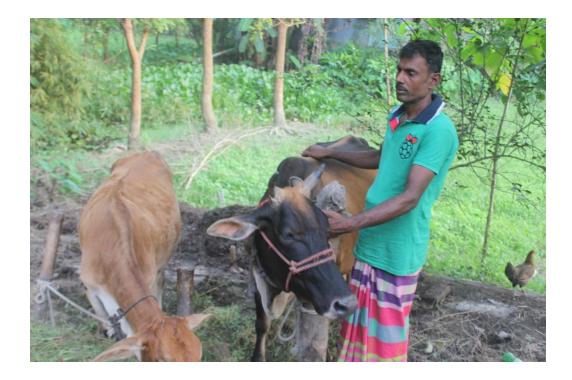

| Proposed Nobin Udyokta Business Info                 |   |                                                                                                                                                                                                                                                                                                                                      |  |  |  |  |
|------------------------------------------------------|---|--------------------------------------------------------------------------------------------------------------------------------------------------------------------------------------------------------------------------------------------------------------------------------------------------------------------------------------|--|--|--|--|
| Business Name                                        | : | IOSIM DAIRY                                                                                                                                                                                                                                                                                                                          |  |  |  |  |
| Location                                             | : | Chalkbarra, Nobabgonj, Dhaka                                                                                                                                                                                                                                                                                                         |  |  |  |  |
| Total Investment in BDT                              | : | BDT 170,000/-                                                                                                                                                                                                                                                                                                                        |  |  |  |  |
| Financing                                            | : | Self BDT 120,000/-(from existing business) 71%                                                                                                                                                                                                                                                                                       |  |  |  |  |
|                                                      |   | Required Investment BDT 50,000/-(as equity) 29%                                                                                                                                                                                                                                                                                      |  |  |  |  |
| Present salary/drawings<br>from business (estimates) | : | BDT 4,000/-                                                                                                                                                                                                                                                                                                                          |  |  |  |  |
| Proposed Salary                                      | : | BDT 5,000/-                                                                                                                                                                                                                                                                                                                          |  |  |  |  |
| Size of shop                                         | : | 20 ft x 10 ft = 200 square ft                                                                                                                                                                                                                                                                                                        |  |  |  |  |
| Implementation                                       | : | <ul> <li>He has one cow and one calf in his farm.</li> <li>Average daily milk production is 6 liter and milk price is BDT 60.</li> <li>The business is operating by the entrepreneur. Existing no employee.</li> <li>The shop is owned.</li> <li>Collects goods from Komorgonj.</li> <li>Agreed grace period is 3 months.</li> </ul> |  |  |  |  |