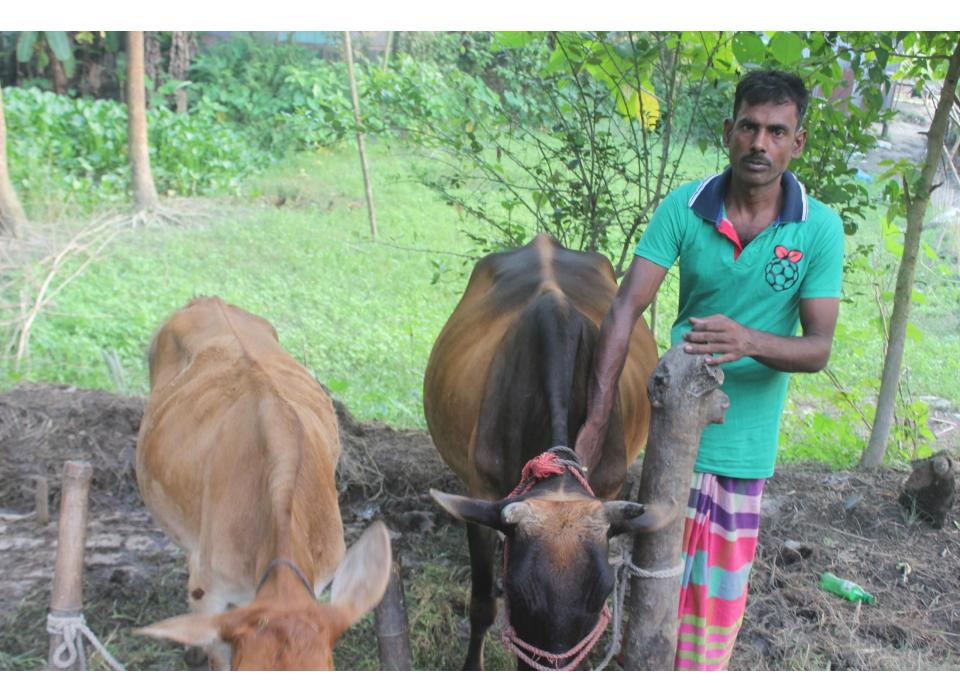

| Proposed Nobin Udyokta Business Info                 |   |                                                                                                                                                                                                                                                                                                                                      |  |  |  |  |
|------------------------------------------------------|---|--------------------------------------------------------------------------------------------------------------------------------------------------------------------------------------------------------------------------------------------------------------------------------------------------------------------------------------|--|--|--|--|
| Business Name                                        | : | IOSIM DAIRY                                                                                                                                                                                                                                                                                                                          |  |  |  |  |
| Location                                             | : | Chalkbarra, Nobabgonj, Dhaka                                                                                                                                                                                                                                                                                                         |  |  |  |  |
| Total Investment in BDT                              | : | BDT 170,000/-                                                                                                                                                                                                                                                                                                                        |  |  |  |  |
| Financing                                            | : | Self BDT 120,000/-(from existing business) 71%                                                                                                                                                                                                                                                                                       |  |  |  |  |
|                                                      |   | Required Investment BDT 50,000/-(as equity) 29%                                                                                                                                                                                                                                                                                      |  |  |  |  |
| Present salary/drawings<br>from business (estimates) | : | BDT 4,000/-                                                                                                                                                                                                                                                                                                                          |  |  |  |  |
| Proposed Salary                                      | : | BDT 5,000/-                                                                                                                                                                                                                                                                                                                          |  |  |  |  |
| Size of shop                                         | : | 20 ft x 10 ft = 200 square ft                                                                                                                                                                                                                                                                                                        |  |  |  |  |
| Implementation                                       | : | <ul> <li>He has one cow and one calf in his farm.</li> <li>Average daily milk production is 6 liter and milk price is BDT 60.</li> <li>The business is operating by the entrepreneur. Existing no employee.</li> <li>The shop is owned.</li> <li>Collects goods from Komorgonj.</li> <li>Agreed grace period is 3 months.</li> </ul> |  |  |  |  |