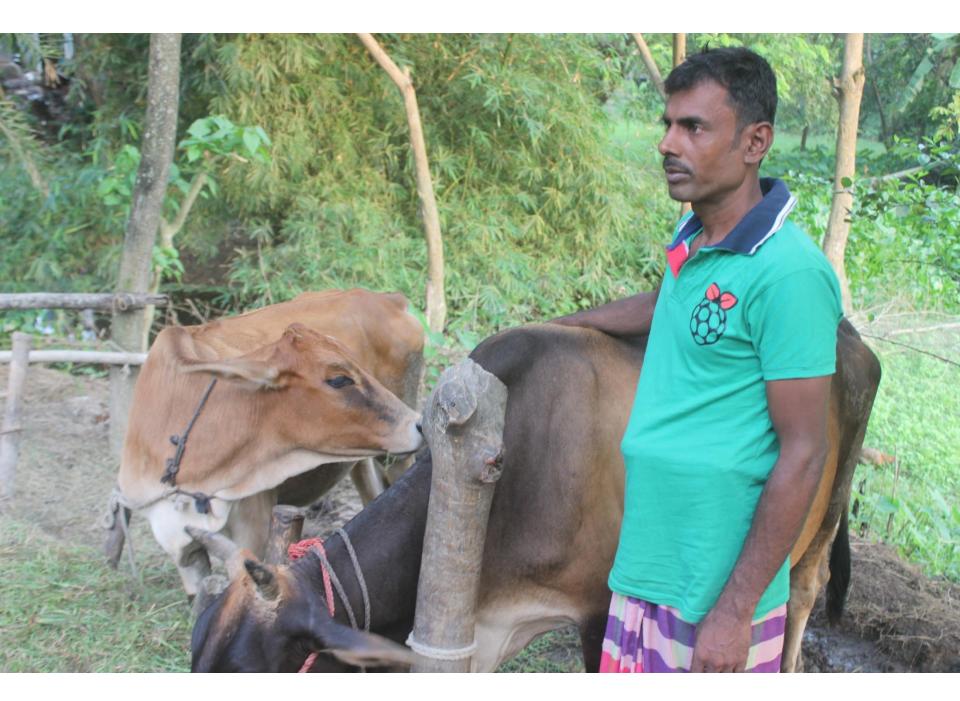

| Proposed Nobin Udyokta Business Info                 |   |                                                                                                                                                                                                                                                                                                                                      |  |  |  |  |
|------------------------------------------------------|---|--------------------------------------------------------------------------------------------------------------------------------------------------------------------------------------------------------------------------------------------------------------------------------------------------------------------------------------|--|--|--|--|
| Business Name                                        | : | IOSIM DAIRY                                                                                                                                                                                                                                                                                                                          |  |  |  |  |
| Location                                             | : | Chalkbarra, Nobabgonj, Dhaka                                                                                                                                                                                                                                                                                                         |  |  |  |  |
| Total Investment in BDT                              | : | BDT 170,000/-                                                                                                                                                                                                                                                                                                                        |  |  |  |  |
| Financing                                            | : | Self BDT 120,000/-(from existing business) 71%                                                                                                                                                                                                                                                                                       |  |  |  |  |
|                                                      |   | Required Investment BDT 50,000/-(as equity) 29%                                                                                                                                                                                                                                                                                      |  |  |  |  |
| Present salary/drawings<br>from business (estimates) | : | BDT 4,000/-                                                                                                                                                                                                                                                                                                                          |  |  |  |  |
| Proposed Salary                                      | : | BDT 5,000/-                                                                                                                                                                                                                                                                                                                          |  |  |  |  |
| Size of shop                                         | : | 20 ft x 10 ft = 200 square ft                                                                                                                                                                                                                                                                                                        |  |  |  |  |
| Implementation                                       | : | <ul> <li>He has one cow and one calf in his farm.</li> <li>Average daily milk production is 6 liter and milk price is BDT 60.</li> <li>The business is operating by the entrepreneur. Existing no employee.</li> <li>The shop is owned.</li> <li>Collects goods from Komorgonj.</li> <li>Agreed grace period is 3 months.</li> </ul> |  |  |  |  |

## **FAMILY PICTURE**