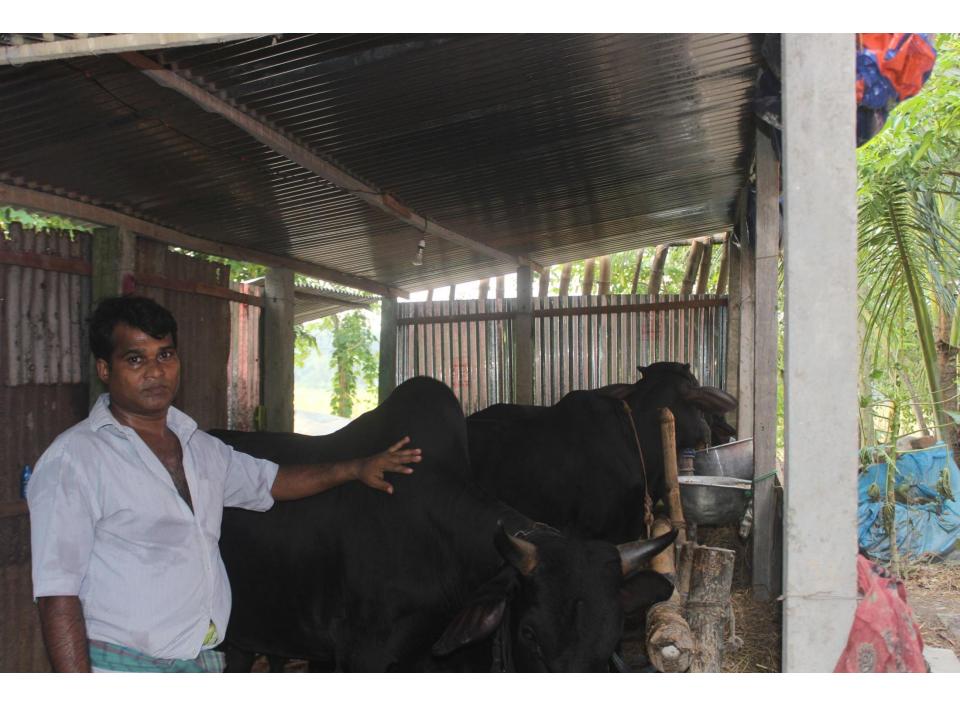

| Proposed Nobin Udyokta Business Info                 |   |                                                                                                                                                                                                                                                                                                                                                  |  |  |  |
|------------------------------------------------------|---|--------------------------------------------------------------------------------------------------------------------------------------------------------------------------------------------------------------------------------------------------------------------------------------------------------------------------------------------------|--|--|--|
| Business Name                                        | : | MUHAMMAD ALI DAIRY FARM                                                                                                                                                                                                                                                                                                                          |  |  |  |
| Location                                             | : | Barra, Nobabgonj, Dhaka                                                                                                                                                                                                                                                                                                                          |  |  |  |
| Total Investment in BDT                              | : | BDT 485,000/-                                                                                                                                                                                                                                                                                                                                    |  |  |  |
| Financing                                            | : | Self BDT 405,000/-(from existing business) 84%                                                                                                                                                                                                                                                                                                   |  |  |  |
|                                                      |   | Required Investment BDT 80,000/-(as equity) 16%                                                                                                                                                                                                                                                                                                  |  |  |  |
| Present salary/drawings<br>from business (estimates) | : | BDT 5,000/-                                                                                                                                                                                                                                                                                                                                      |  |  |  |
| Proposed Salary                                      | : | BDT 5,000/-                                                                                                                                                                                                                                                                                                                                      |  |  |  |
| Size of shop                                         | : | 30 ft x 10 ft = 300 square ft                                                                                                                                                                                                                                                                                                                    |  |  |  |
| Implementation                                       | : | <ul> <li>He has one cow, three calf, four ox in his farm.</li> <li>Average daily milk production is 10 liter and milk price is BDT 60.</li> <li>The business is operating by the entrepreneur. Existing no employee.</li> <li>The shop is owned.</li> <li>Collects goods from Paragram Hat.</li> <li>Agreed grace period is 3 months.</li> </ul> |  |  |  |

| Investment Breakdown |      |               |                 |      |               |                 |                   |  |
|----------------------|------|---------------|-----------------|------|---------------|-----------------|-------------------|--|
| Existing             |      |               |                 |      | Proposed      |                 |                   |  |
| Particulars          | Qty. | Unit<br>Price | Amount<br>(BDT) | Qty. | Unit<br>Price | Amount<br>(BDT) | Proposed<br>Total |  |
| Milk Cow             | 1    | 65000         | 65,000          | 1    | 80000         | 80,000          | 145,000           |  |
| Calf                 | 2    | 40000         | 80,000          | 0    | 0             | 0               | 80,000            |  |
| Calf (young)         | 1    | 20000         | 20,000          | 0    | 0             | 0               | 20,000            |  |
| Ох                   | 4    | 60000         | 240,000         | 0    | 0             | 0               | 240,000           |  |
| Total                | 8    |               | 405,000         | 1    |               | 80,000          | 485,000           |  |