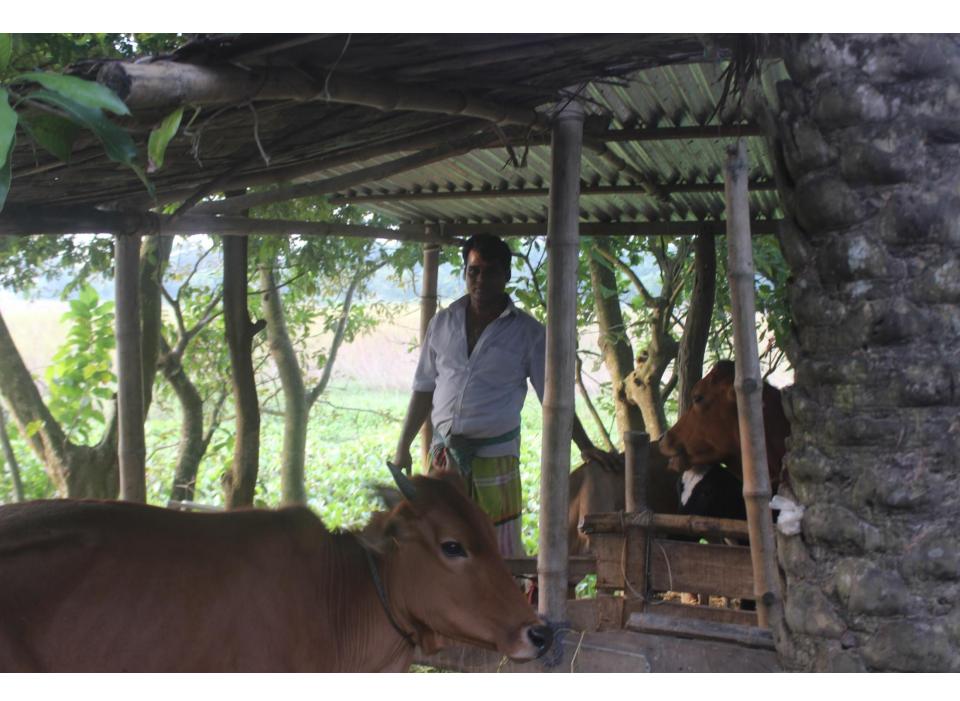

| Proposed Nobin Udyokta Business Info                 |   |                                                                                                                                                                                                                                                                                                                                                  |  |  |  |
|------------------------------------------------------|---|--------------------------------------------------------------------------------------------------------------------------------------------------------------------------------------------------------------------------------------------------------------------------------------------------------------------------------------------------|--|--|--|
| Business Name                                        | : | MUHAMMAD ALI DAIRY FARM                                                                                                                                                                                                                                                                                                                          |  |  |  |
| Location                                             | : | Barra, Nobabgonj, Dhaka                                                                                                                                                                                                                                                                                                                          |  |  |  |
| Total Investment in BDT                              | : | BDT 485,000/-                                                                                                                                                                                                                                                                                                                                    |  |  |  |
| Financing                                            | : | Self BDT 405,000/-(from existing business) 84%                                                                                                                                                                                                                                                                                                   |  |  |  |
|                                                      |   | Required Investment BDT 80,000/-(as equity) 16%                                                                                                                                                                                                                                                                                                  |  |  |  |
| Present salary/drawings<br>from business (estimates) | : | BDT 5,000/-                                                                                                                                                                                                                                                                                                                                      |  |  |  |
| Proposed Salary                                      | : | BDT 5,000/-                                                                                                                                                                                                                                                                                                                                      |  |  |  |
| Size of shop                                         | : | 30 ft x 10 ft = 300 square ft                                                                                                                                                                                                                                                                                                                    |  |  |  |
| Implementation                                       | : | <ul> <li>He has one cow, three calf, four ox in his farm.</li> <li>Average daily milk production is 10 liter and milk price is BDT 60.</li> <li>The business is operating by the entrepreneur. Existing no employee.</li> <li>The shop is owned.</li> <li>Collects goods from Paragram Hat.</li> <li>Agreed grace period is 3 months.</li> </ul> |  |  |  |