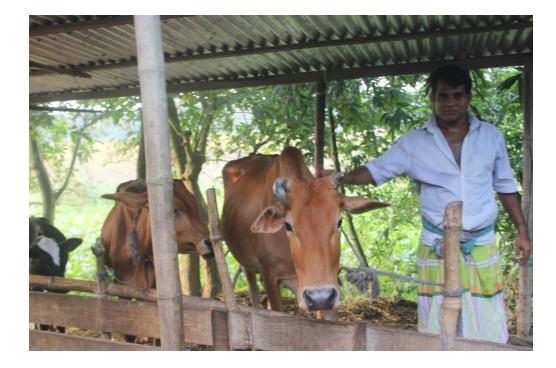

| Proposed Nobin Udyokta Business Info                 |   |                                                                                                                                                                                                                                                                                                                                                  |  |  |  |
|------------------------------------------------------|---|--------------------------------------------------------------------------------------------------------------------------------------------------------------------------------------------------------------------------------------------------------------------------------------------------------------------------------------------------|--|--|--|
| Business Name                                        | : | MUHAMMAD ALI DAIRY FARM                                                                                                                                                                                                                                                                                                                          |  |  |  |
| Location                                             | : | Barra, Nobabgonj, Dhaka                                                                                                                                                                                                                                                                                                                          |  |  |  |
| Total Investment in BDT                              | : | BDT 485,000/-                                                                                                                                                                                                                                                                                                                                    |  |  |  |
| Financing                                            | : | Self BDT 405,000/-(from existing business) 84%                                                                                                                                                                                                                                                                                                   |  |  |  |
|                                                      |   | Required Investment BDT 80,000/-(as equity) 16%                                                                                                                                                                                                                                                                                                  |  |  |  |
| Present salary/drawings<br>from business (estimates) | : | BDT 5,000/-                                                                                                                                                                                                                                                                                                                                      |  |  |  |
| Proposed Salary                                      | : | BDT 5,000/-                                                                                                                                                                                                                                                                                                                                      |  |  |  |
| Size of shop                                         | : | 30 ft x 10 ft = 300 square ft                                                                                                                                                                                                                                                                                                                    |  |  |  |
| Implementation                                       | : | <ul> <li>He has one cow, three calf, four ox in his farm.</li> <li>Average daily milk production is 10 liter and milk price is BDT 60.</li> <li>The business is operating by the entrepreneur. Existing no employee.</li> <li>The shop is owned.</li> <li>Collects goods from Paragram Hat.</li> <li>Agreed grace period is 3 months.</li> </ul> |  |  |  |

## **FAMILY PICTURE**