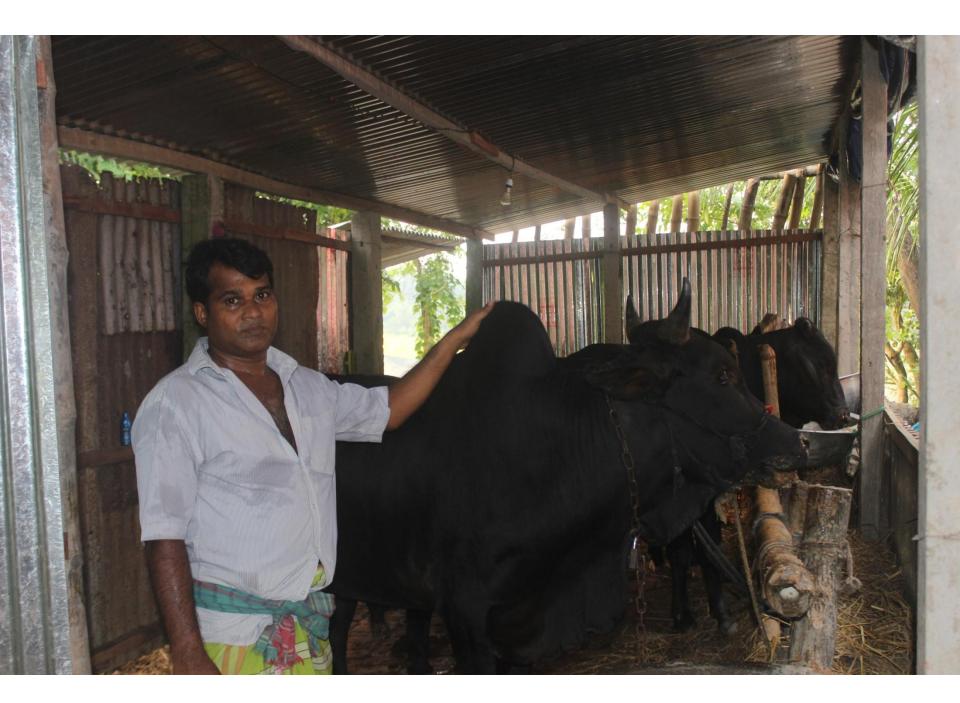

| Proposed Nobin Udyokta Business Info                 |   |                                                                                                                                                                                                                                                                                                                                                  |  |  |  |
|------------------------------------------------------|---|--------------------------------------------------------------------------------------------------------------------------------------------------------------------------------------------------------------------------------------------------------------------------------------------------------------------------------------------------|--|--|--|
| Business Name                                        | : | MUHAMMAD ALI DAIRY FARM                                                                                                                                                                                                                                                                                                                          |  |  |  |
| Location                                             | : | Barra, Nobabgonj, Dhaka                                                                                                                                                                                                                                                                                                                          |  |  |  |
| Total Investment in BDT                              | : | BDT 485,000/-                                                                                                                                                                                                                                                                                                                                    |  |  |  |
| Financing                                            | : | Self BDT 405,000/-(from existing business) 84%                                                                                                                                                                                                                                                                                                   |  |  |  |
|                                                      |   | Required Investment BDT 80,000/-(as equity) 16%                                                                                                                                                                                                                                                                                                  |  |  |  |
| Present salary/drawings<br>from business (estimates) | : | BDT 5,000/-                                                                                                                                                                                                                                                                                                                                      |  |  |  |
| Proposed Salary                                      | : | BDT 5,000/-                                                                                                                                                                                                                                                                                                                                      |  |  |  |
| Size of shop                                         | : | 30 ft x 10 ft = 300 square ft                                                                                                                                                                                                                                                                                                                    |  |  |  |
| Implementation                                       | : | <ul> <li>He has one cow, three calf, four ox in his farm.</li> <li>Average daily milk production is 10 liter and milk price is BDT 60.</li> <li>The business is operating by the entrepreneur. Existing no employee.</li> <li>The shop is owned.</li> <li>Collects goods from Paragram Hat.</li> <li>Agreed grace period is 3 months.</li> </ul> |  |  |  |