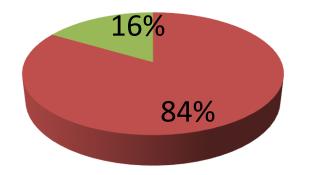

| Proposed Nobin Udyokta Business Info                 |   |                                                                                                                                                                                                                                                                                                                                                  |  |  |  |
|------------------------------------------------------|---|--------------------------------------------------------------------------------------------------------------------------------------------------------------------------------------------------------------------------------------------------------------------------------------------------------------------------------------------------|--|--|--|
| Business Name                                        | : | MUHAMMAD ALI DAIRY FARM                                                                                                                                                                                                                                                                                                                          |  |  |  |
| Location                                             | : | Barra, Nobabgonj, Dhaka                                                                                                                                                                                                                                                                                                                          |  |  |  |
| Total Investment in BDT                              | : | BDT 485,000/-                                                                                                                                                                                                                                                                                                                                    |  |  |  |
| Financing                                            | : | Self BDT 405,000/-(from existing business) 84%                                                                                                                                                                                                                                                                                                   |  |  |  |
|                                                      |   | Required Investment BDT 80,000/-(as equity) 16%                                                                                                                                                                                                                                                                                                  |  |  |  |
| Present salary/drawings<br>from business (estimates) | : | BDT 5,000/-                                                                                                                                                                                                                                                                                                                                      |  |  |  |
| Proposed Salary                                      | : | BDT 5,000/-                                                                                                                                                                                                                                                                                                                                      |  |  |  |
| Size of shop                                         | : | 30 ft x 10 ft = 300 square ft                                                                                                                                                                                                                                                                                                                    |  |  |  |
| Implementation                                       | : | <ul> <li>He has one cow, three calf, four ox in his farm.</li> <li>Average daily milk production is 10 liter and milk price is BDT 60.</li> <li>The business is operating by the entrepreneur. Existing no employee.</li> <li>The shop is owned.</li> <li>Collects goods from Paragram Hat.</li> <li>Agreed grace period is 3 months.</li> </ul> |  |  |  |