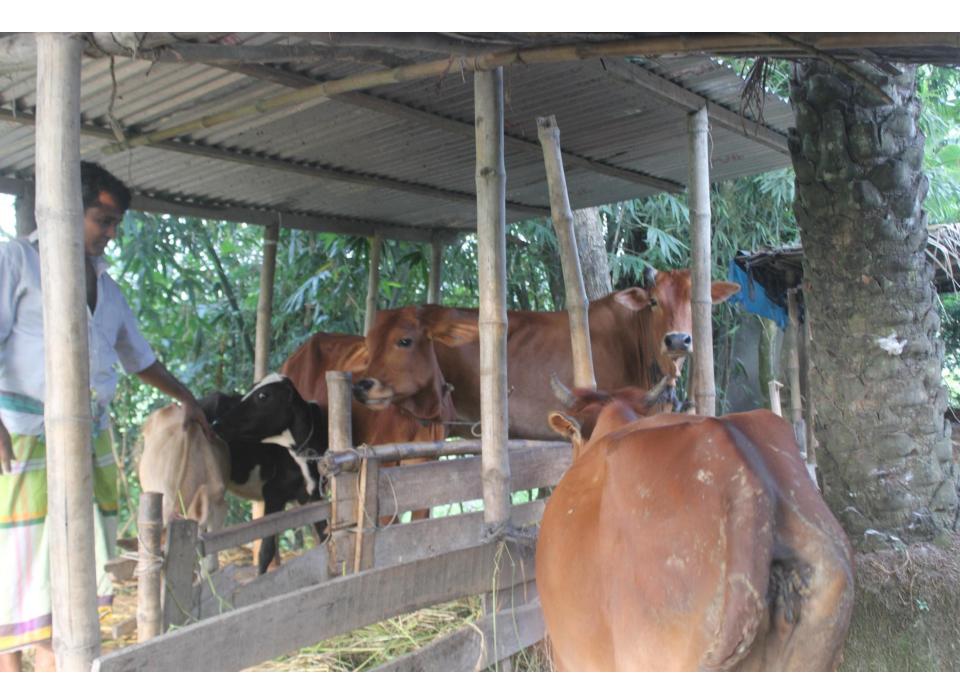

| Proposed Nobin Udyokta Business Info                 |   |                                                                                                                                                                                                                                                                                                                                                  |  |  |  |
|------------------------------------------------------|---|--------------------------------------------------------------------------------------------------------------------------------------------------------------------------------------------------------------------------------------------------------------------------------------------------------------------------------------------------|--|--|--|
| Business Name                                        | : | MUHAMMAD ALI DAIRY FARM                                                                                                                                                                                                                                                                                                                          |  |  |  |
| Location                                             | : | Barra, Nobabgonj, Dhaka                                                                                                                                                                                                                                                                                                                          |  |  |  |
| Total Investment in BDT                              | : | BDT 485,000/-                                                                                                                                                                                                                                                                                                                                    |  |  |  |
| Financing                                            | : | Self BDT 405,000/-(from existing business) 84%                                                                                                                                                                                                                                                                                                   |  |  |  |
|                                                      |   | Required Investment BDT 80,000/-(as equity) 16%                                                                                                                                                                                                                                                                                                  |  |  |  |
| Present salary/drawings<br>from business (estimates) | : | BDT 5,000/-                                                                                                                                                                                                                                                                                                                                      |  |  |  |
| Proposed Salary                                      | : | BDT 5,000/-                                                                                                                                                                                                                                                                                                                                      |  |  |  |
| Size of shop                                         | : | 30 ft x 10 ft = 300 square ft                                                                                                                                                                                                                                                                                                                    |  |  |  |
| Implementation                                       | : | <ul> <li>He has one cow, three calf, four ox in his farm.</li> <li>Average daily milk production is 10 liter and milk price is BDT 60.</li> <li>The business is operating by the entrepreneur. Existing no employee.</li> <li>The shop is owned.</li> <li>Collects goods from Paragram Hat.</li> <li>Agreed grace period is 3 months.</li> </ul> |  |  |  |