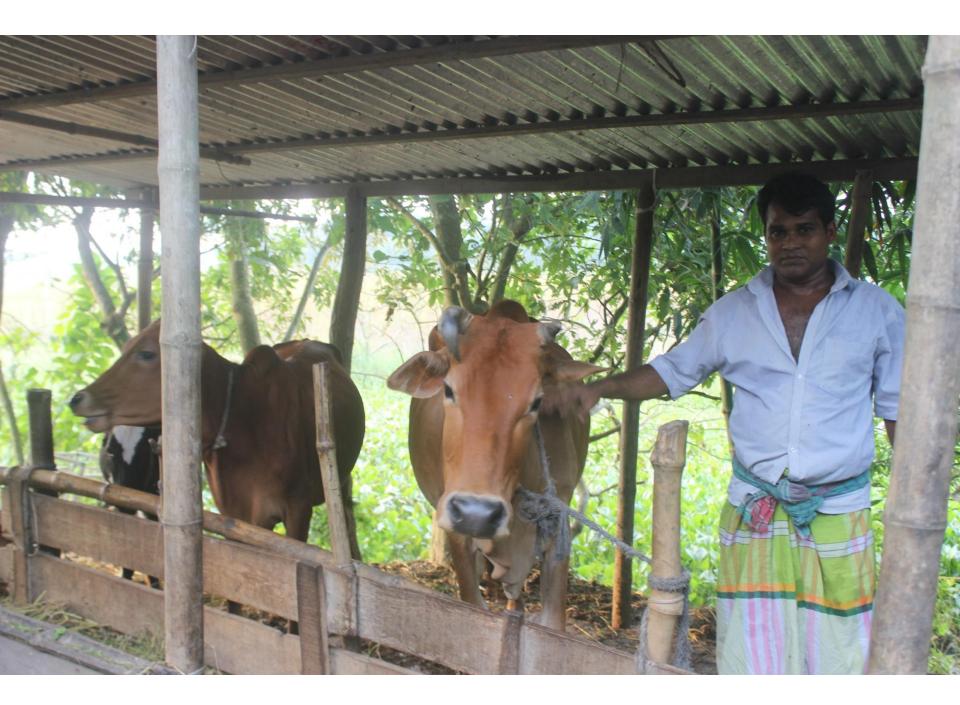

| Proposed Nobin Udyokta Business Info                 |   |                                                                                                                                                                                                                                                                                                                                                  |  |  |  |
|------------------------------------------------------|---|--------------------------------------------------------------------------------------------------------------------------------------------------------------------------------------------------------------------------------------------------------------------------------------------------------------------------------------------------|--|--|--|
| Business Name                                        | : | MUHAMMAD ALI DAIRY FARM                                                                                                                                                                                                                                                                                                                          |  |  |  |
| Location                                             | : | Barra, Nobabgonj, Dhaka                                                                                                                                                                                                                                                                                                                          |  |  |  |
| Total Investment in BDT                              | : | BDT 485,000/-                                                                                                                                                                                                                                                                                                                                    |  |  |  |
| Financing                                            | : | Self BDT 405,000/-(from existing business) 84%                                                                                                                                                                                                                                                                                                   |  |  |  |
|                                                      |   | Required Investment BDT 80,000/-(as equity) 16%                                                                                                                                                                                                                                                                                                  |  |  |  |
| Present salary/drawings<br>from business (estimates) | : | BDT 5,000/-                                                                                                                                                                                                                                                                                                                                      |  |  |  |
| Proposed Salary                                      | : | BDT 5,000/-                                                                                                                                                                                                                                                                                                                                      |  |  |  |
| Size of shop                                         | : | 30 ft x 10 ft = 300 square ft                                                                                                                                                                                                                                                                                                                    |  |  |  |
| Implementation                                       | : | <ul> <li>He has one cow, three calf, four ox in his farm.</li> <li>Average daily milk production is 10 liter and milk price is BDT 60.</li> <li>The business is operating by the entrepreneur. Existing no employee.</li> <li>The shop is owned.</li> <li>Collects goods from Paragram Hat.</li> <li>Agreed grace period is 3 months.</li> </ul> |  |  |  |

## **FAMILY PICTURE**