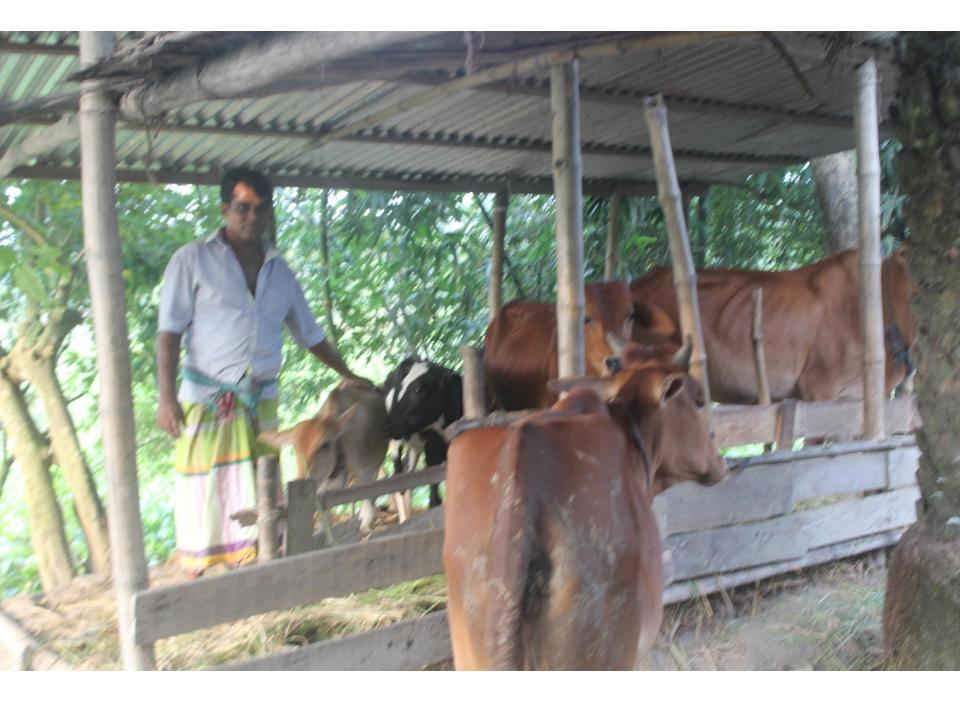

| Proposed Nobin Udyokta Business Info                 |   |                                                                                                                                                                                                                                                                                                                                                  |  |  |  |
|------------------------------------------------------|---|--------------------------------------------------------------------------------------------------------------------------------------------------------------------------------------------------------------------------------------------------------------------------------------------------------------------------------------------------|--|--|--|
| Business Name                                        | : | MUHAMMAD ALI DAIRY FARM                                                                                                                                                                                                                                                                                                                          |  |  |  |
| Location                                             | : | Barra, Nobabgonj, Dhaka                                                                                                                                                                                                                                                                                                                          |  |  |  |
| Total Investment in BDT                              | : | BDT 485,000/-                                                                                                                                                                                                                                                                                                                                    |  |  |  |
| Financing                                            | : | Self BDT 405,000/-(from existing business) 84%                                                                                                                                                                                                                                                                                                   |  |  |  |
|                                                      |   | Required Investment BDT 80,000/-(as equity) 16%                                                                                                                                                                                                                                                                                                  |  |  |  |
| Present salary/drawings<br>from business (estimates) | : | BDT 5,000/-                                                                                                                                                                                                                                                                                                                                      |  |  |  |
| Proposed Salary                                      | : | BDT 5,000/-                                                                                                                                                                                                                                                                                                                                      |  |  |  |
| Size of shop                                         | : | 30 ft x 10 ft = 300 square ft                                                                                                                                                                                                                                                                                                                    |  |  |  |
| Implementation                                       | : | <ul> <li>He has one cow, three calf, four ox in his farm.</li> <li>Average daily milk production is 10 liter and milk price is BDT 60.</li> <li>The business is operating by the entrepreneur. Existing no employee.</li> <li>The shop is owned.</li> <li>Collects goods from Paragram Hat.</li> <li>Agreed grace period is 3 months.</li> </ul> |  |  |  |