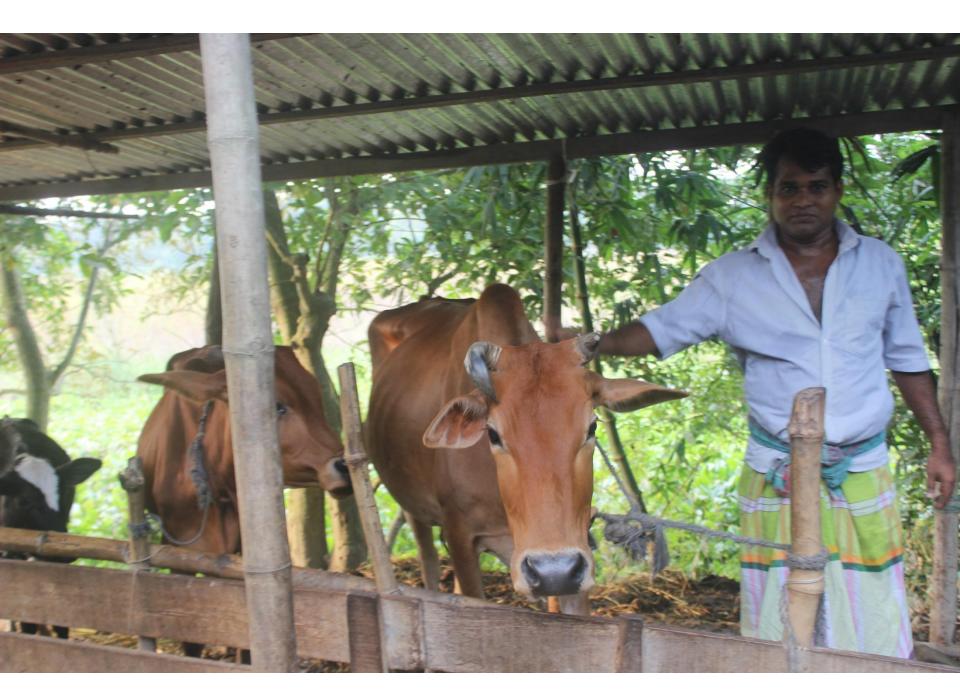

| Proposed Nobin Udyokta Business Info                 |   |                                                                                                                                                                                                                                                                                                                                                  |  |  |  |
|------------------------------------------------------|---|--------------------------------------------------------------------------------------------------------------------------------------------------------------------------------------------------------------------------------------------------------------------------------------------------------------------------------------------------|--|--|--|
| Business Name                                        | : | MUHAMMAD ALI DAIRY FARM                                                                                                                                                                                                                                                                                                                          |  |  |  |
| Location                                             | : | Barra, Nobabgonj, Dhaka                                                                                                                                                                                                                                                                                                                          |  |  |  |
| Total Investment in BDT                              | : | BDT 485,000/-                                                                                                                                                                                                                                                                                                                                    |  |  |  |
| Financing                                            | : | Self BDT 405,000/-(from existing business) 84%                                                                                                                                                                                                                                                                                                   |  |  |  |
|                                                      |   | Required Investment BDT 80,000/-(as equity) 16%                                                                                                                                                                                                                                                                                                  |  |  |  |
| Present salary/drawings<br>from business (estimates) | : | BDT 5,000/-                                                                                                                                                                                                                                                                                                                                      |  |  |  |
| Proposed Salary                                      | : | BDT 5,000/-                                                                                                                                                                                                                                                                                                                                      |  |  |  |
| Size of shop                                         | : | 30 ft x 10 ft = 300 square ft                                                                                                                                                                                                                                                                                                                    |  |  |  |
| Implementation                                       | : | <ul> <li>He has one cow, three calf, four ox in his farm.</li> <li>Average daily milk production is 10 liter and milk price is BDT 60.</li> <li>The business is operating by the entrepreneur. Existing no employee.</li> <li>The shop is owned.</li> <li>Collects goods from Paragram Hat.</li> <li>Agreed grace period is 3 months.</li> </ul> |  |  |  |

## **FAMILY PICTURE**