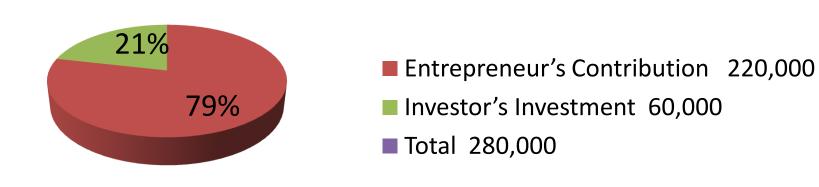

| Proposed Nobin Udyokta Business Info              |   |                                                                                                                                                                                                                                                                                                                                                               |  |  |  |  |
|---------------------------------------------------|---|---------------------------------------------------------------------------------------------------------------------------------------------------------------------------------------------------------------------------------------------------------------------------------------------------------------------------------------------------------------|--|--|--|--|
| Business Name                                     | : | WASIM CYCLE STORE                                                                                                                                                                                                                                                                                                                                             |  |  |  |  |
| Location                                          | : | Hasnabad Road, Bandura, Nobabgonj, Dhaka                                                                                                                                                                                                                                                                                                                      |  |  |  |  |
| Total Investment in BDT                           | : | BDT 280,000/-                                                                                                                                                                                                                                                                                                                                                 |  |  |  |  |
| Financing                                         | : | Self BDT 220,000/-(from existing business) 79% Required Investment BDT 60,000/-(as equity) 21%                                                                                                                                                                                                                                                                |  |  |  |  |
| Present salary/drawings from business (estimates) | : | BDT 5,000/-                                                                                                                                                                                                                                                                                                                                                   |  |  |  |  |
| Proposed Salary                                   | : | BDT 5,000/-                                                                                                                                                                                                                                                                                                                                                   |  |  |  |  |
| Size of shop                                      | : | 20 ft x 15ft = 300 square ft                                                                                                                                                                                                                                                                                                                                  |  |  |  |  |
| Implementation                                    | : | <ul> <li>The business is planned to be scaled up by investment in existing goods like; Cycle parts, furniture Item.</li> <li>Average 25% gain on sales.</li> <li>The business is operating by the entrepreneur. Existing no employee.</li> <li>The shop is rented.</li> <li>Collects goods from Bandura.</li> <li>Agreed grace period is 3 months.</li> </ul> |  |  |  |  |