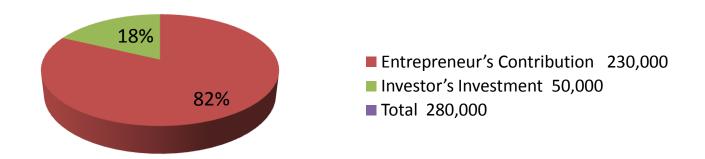

| <b>Proposed Nobin Udyokta Business In</b> |
|-------------------------------------------|
|-------------------------------------------|

| 110posed Itobiii odyokta basiiiess iiiio          |   |                                                                                                                                                                                                                                                                                                                                                                                                 |  |  |  |
|---------------------------------------------------|---|-------------------------------------------------------------------------------------------------------------------------------------------------------------------------------------------------------------------------------------------------------------------------------------------------------------------------------------------------------------------------------------------------|--|--|--|
| Business Name                                     | : | MS SORDAR BOSTRO BITAN                                                                                                                                                                                                                                                                                                                                                                          |  |  |  |
| Location                                          | : | Nangachi Baazar, Charghatg, Rajshahi                                                                                                                                                                                                                                                                                                                                                            |  |  |  |
| Total Investment in BDT                           | : | BDT 280,000/-                                                                                                                                                                                                                                                                                                                                                                                   |  |  |  |
| Financing                                         | : | Self BDT 230,000/-(from existing business) 82%<br>Required Investment BDT 50,000/-(as equity) 18%                                                                                                                                                                                                                                                                                               |  |  |  |
| Present salary/drawings from business (estimates) | : | BDT 5,000/-                                                                                                                                                                                                                                                                                                                                                                                     |  |  |  |
| Proposed Salary                                   | : | BDT 5,000/-                                                                                                                                                                                                                                                                                                                                                                                     |  |  |  |
| Size of shop                                      | : | 10 ft x 15ft= 150 square ft                                                                                                                                                                                                                                                                                                                                                                     |  |  |  |
| Implementation                                    | : | <ul> <li>The business is planned to be scaled up by investment in existing goods like; Sharee, Lungi, Three piece, Pant piece etc</li> <li>Average 20% gain on sales.</li> <li>The business is operating by entrepreneur. Existing no employees.</li> <li>One will be appointed after receiving equity money.</li> <li>The shop is rented.</li> <li>Agreed grace period is 3 months.</li> </ul> |  |  |  |