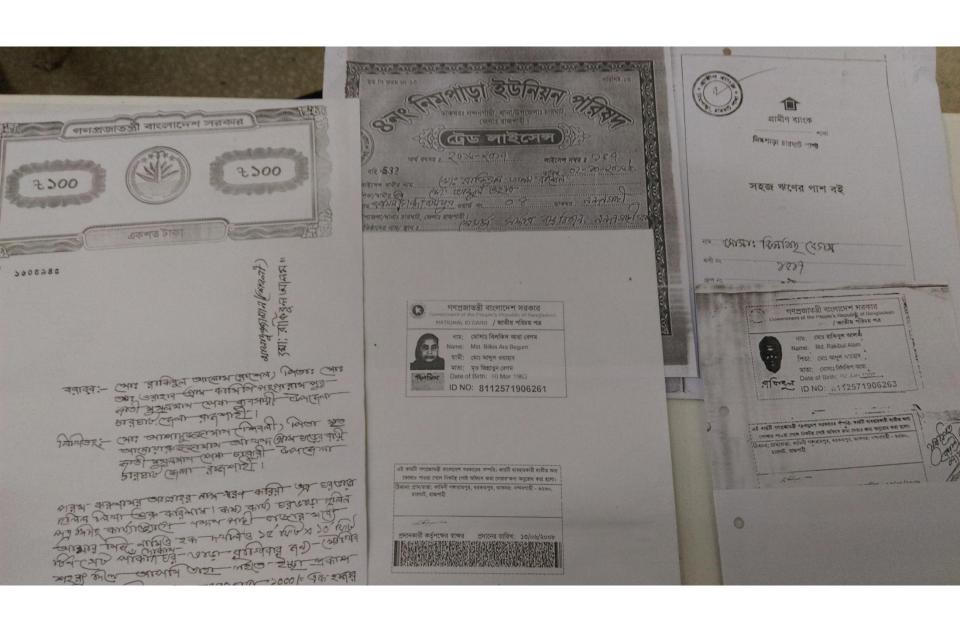

#### **Proposed NU Business Name: MS SORDAR BOSTRO BITAN**

Project identification and prepared by: Md. Sahjamal Sirazi, Puthia Unit, Rajshahi

Project verified by: MD. Abdul Mannan Talukder

| Brief Bio of The Proposed Nobin Udyokta                                                                                                         |         |                                                                                                                                                                                                |  |  |  |
|-------------------------------------------------------------------------------------------------------------------------------------------------|---------|------------------------------------------------------------------------------------------------------------------------------------------------------------------------------------------------|--|--|--|
| Name                                                                                                                                            | :       | MD RAKIBUL ALAM                                                                                                                                                                                |  |  |  |
| Age                                                                                                                                             | :       | 02-01-1984 (32 Years)                                                                                                                                                                          |  |  |  |
| Education, till to date                                                                                                                         | :       | BA                                                                                                                                                                                             |  |  |  |
| Marital status                                                                                                                                  | :       | Married                                                                                                                                                                                        |  |  |  |
| Children                                                                                                                                        | :       | Nil                                                                                                                                                                                            |  |  |  |
| No. of siblings:                                                                                                                                | :       | 03 Brothers & 02Sisters                                                                                                                                                                        |  |  |  |
| Address                                                                                                                                         | :       | Vill: Kamini Gonga Rampur, P.O: Nandangachi , P.S: Charghat Dist: Rajshahi.                                                                                                                    |  |  |  |
| Parent's and GB related Info (i) Who is GB member (ii) Mother's name (iii) Father's name (iv) GB member's info                                  | : : : : | Mother Father  MST BILKIS ARA BEGUM  MD Abdul OWAHAB  Branch: Nimpara, Charghat, Centre # 14 (Female),  Member ID: 1507, Group No: 01  Member since: 02-11-06 (10 Years)  First loan: BDT 2000 |  |  |  |
| Further Information: (v) Who pays GB loan installment (vi) Mobile lady (vii) Grameen Education Loan (viii) Any other loan like GB, BRAC ASA etc | : : :   | Existing Loan: BDT 3000, Outstanding loan: BDT 1615 Father No No No                                                                                                                            |  |  |  |

### BRIEF HISTORY OF GB LOAN UTILIZATION BY HIS FAMILY

**MST BILKIS ARA BEGUM** joined Grameen Bank since 10 years ago. At first she took 3000 taka loan from Grameen Bank. She gradually took loan from GB. Utilize loan in business.

# Pictures