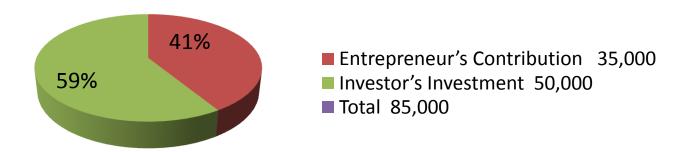

|         |     |      |    | 1    |
|---------|-----|------|----|------|
| Investm | ent | Brea | KO | iown |

|             | Existi | ng         | Proposed |     |            |        |          |
|-------------|--------|------------|----------|-----|------------|--------|----------|
| Particulars | Qty.   | Unit Price | Amount   | Qty | Unit Price | Amount | Proposed |
|             |        |            | (BDT)    |     |            | (BDT)  | Total    |
| Rice        | 3      | 1600       | 4,800    | 1   | 10,000     | 10,000 | 14,800   |
| Pulse       | 1      | 5000       | 5,000    | 1   | 10000      | 10,000 | 15,000   |
| Atta        | 2      | 850        | 1,700    | 1   | 10000      | 10,000 | 11,700   |
| Soft drinks | 10     | 350        | 3,500    | 1   | 10000      | 10,000 | 13,500   |
| Biscuit     | 5      | 230        | 1,150    | 0   | 0          | 0      | 1,150    |
| Cosmetics   | 1      | 8000       | 8,000    | 1   | 10000      | 10,000 | 18,000   |
| Others      | 1      | 10850      | 10,850   | 0   | 0          | 0      | 10,850   |
| Total       | 23     | 0          | 35,000   | 5   | 0          | 50,000 | 85,000   |