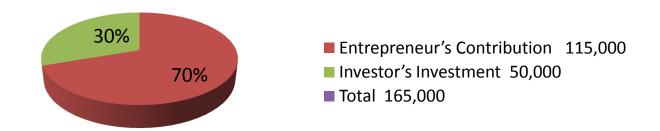

| Investment Breakdown |      |            |                                  |   |            |                 |         |
|----------------------|------|------------|----------------------------------|---|------------|-----------------|---------|
| Existing             |      |            | Proposed                         |   |            |                 |         |
| Particulars          | Qty. | Unit Price | Unit Price Amount Qty Unit Price |   | Unit Price | Amount Proposed |         |
|                      |      |            |                                  |   |            |                 |         |
|                      |      |            | (BDT)                            |   |            | (BDT)           | Total   |
| Cow                  | 1    | 70000      | 70,000                           | 1 | 50,000     | 50,000          | 120,000 |
| Cow                  | 1    | 45000      | 45,000                           | 0 | 0          | 0               | 45,000  |
| Total                | 2    | 0          | 115,000                          | 1 | 0          | 50,000          | 165,000 |