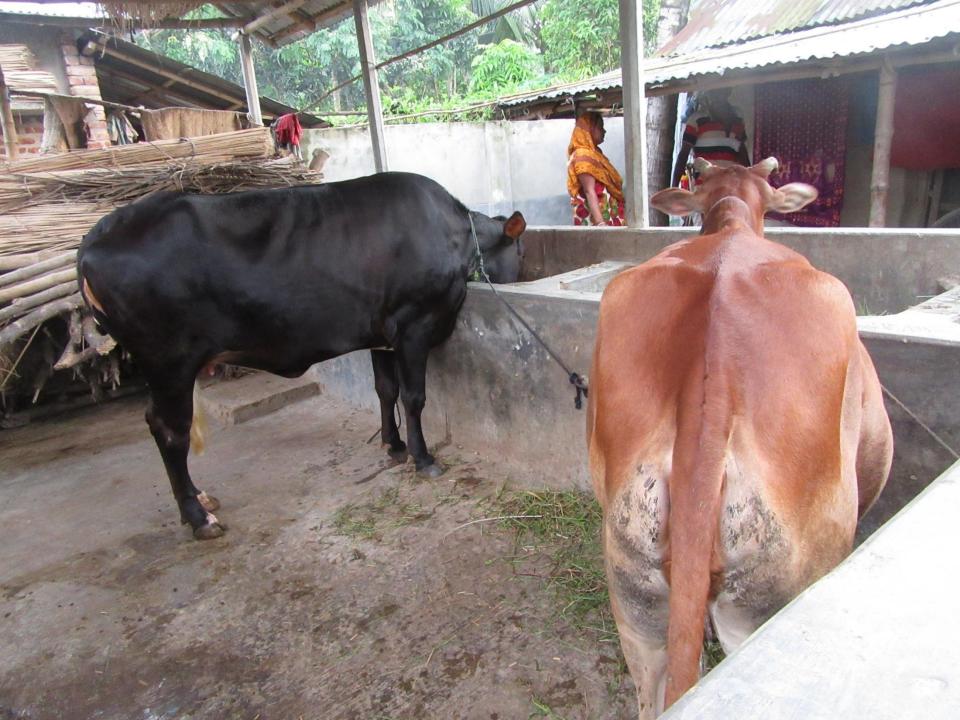

|                                                   |   | Trobin Gayorta Basiness inic                                                                                                                                                                                                                                                                                                                   |  |  |  |
|---------------------------------------------------|---|------------------------------------------------------------------------------------------------------------------------------------------------------------------------------------------------------------------------------------------------------------------------------------------------------------------------------------------------|--|--|--|
| Business Name                                     | : | ROBIUL DAIRY FARM                                                                                                                                                                                                                                                                                                                              |  |  |  |
| Location                                          | : | Mohonpur, Puthiya, Rajshahi                                                                                                                                                                                                                                                                                                                    |  |  |  |
| Total Investment in BDT                           | : | BDT 150,000/-                                                                                                                                                                                                                                                                                                                                  |  |  |  |
| Financing                                         | : | Self BDT 100,000/-(from existing business) 67% Required Investment BDT 50,000/-(as equity) 33%                                                                                                                                                                                                                                                 |  |  |  |
| Present salary/drawings from business (estimates) | : | BDT 3,000/-                                                                                                                                                                                                                                                                                                                                    |  |  |  |
| Proposed Salary                                   | : | BDT 3,000/-                                                                                                                                                                                                                                                                                                                                    |  |  |  |
| Size of shop                                      | : | 10 ft x 08 = 180 square ft                                                                                                                                                                                                                                                                                                                     |  |  |  |
| Implementation                                    | : | <ul> <li>The business is planned to be scaled up by investment in existing goods like; Milk, Raw materials.</li> <li>The business is operating by entrepreneur. Existing no employee.</li> <li>Purchase goods from Taherpur.</li> <li>One will be appointed after receiving equity money.</li> <li>Agreed grace period is 3 months.</li> </ul> |  |  |  |