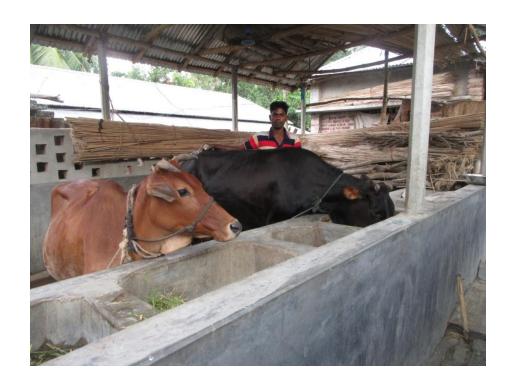

#### **Proposed NU Business Name: ROBIUL DAIRY FARM**



Project identification and prepared by: Md. Sahjamal Sirazi, Puthia Unit, Rajshahi

Project verified by: MD. Abdul Mannan Talukder



| Brief Bio of The Proposed Nobin Udyokta                                                                                                         |       |                                                                                                                                                                              |  |  |  |  |
|-------------------------------------------------------------------------------------------------------------------------------------------------|-------|----------------------------------------------------------------------------------------------------------------------------------------------------------------------