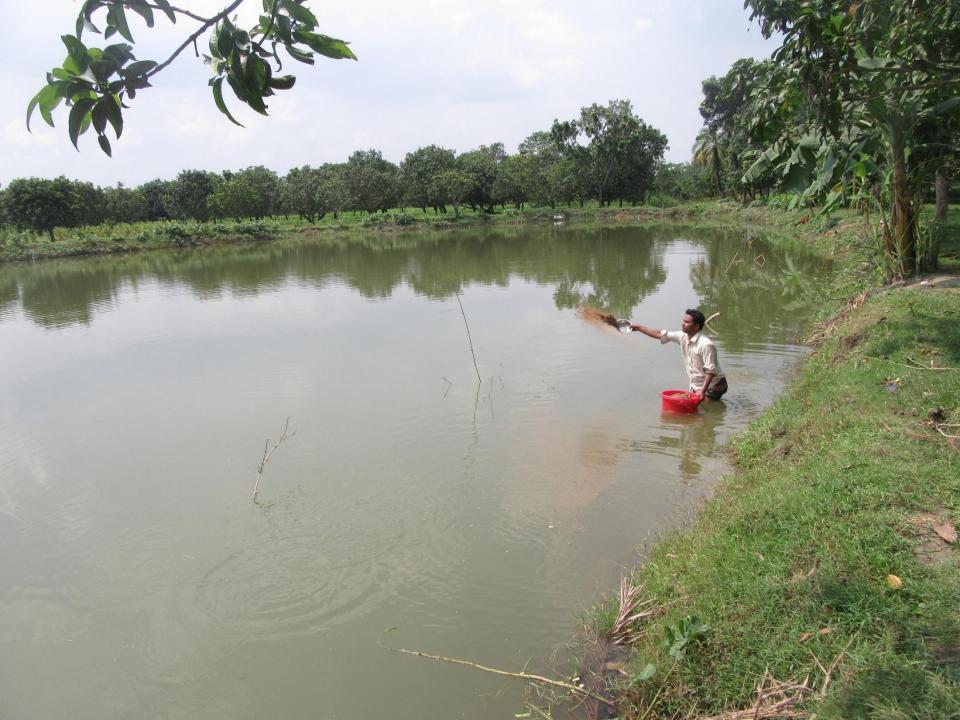

# Pictures

| Proposed Nobin Udyokta Business Info              |   |                                                                                                                                                                                           |  |  |
|---------------------------------------------------|---|-------------------------------------------------------------------------------------------------------------------------------------------------------------------------------------------|--|--|
| Business Name                                     | : | ZILLUR RAHMAN MOTSO KHAMAR                                                                                                                                                                |  |  |
| Location                                          | : | Fakir para, Charghat, Rajshahi                                                                                                                                                            |  |  |
| Total Investment in BDT                           | : | BDT 6,10,000/-                                                                                                                                                                            |  |  |
| Financing                                         | : | Self BDT 560,000/-(from existing business) 92%<br>Required Investment BDT 50,000/-(as equity) 8%                                                                                          |  |  |
| Present salary/drawings from business (estimates) | : | BDT 5,000/-                                                                                                                                                                               |  |  |
| Proposed Salary                                   | : | BDT 5,000/-                                                                                                                                                                               |  |  |
| Size of shop                                      | : | 5 Bigha                                                                                                                                                                                   |  |  |
| Implementation                                    | : | <ul> <li>Fish cultivator.</li> <li>The pond is under leasing.</li> <li>Collects goods from Local area.</li> <li>He has one employee.</li> <li>Agreed grace period is 3 months.</li> </ul> |  |  |