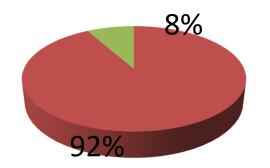

| Proposed Nobin Udyokta Business Info              |   |                                                                                                                                                                                           |  |  |
|---------------------------------------------------|---|-------------------------------------------------------------------------------------------------------------------------------------------------------------------------------------------|--|--|
| Business Name                                     | : | ZILLUR RAHMAN MOTSO KHAMAR                                                                                                                                                                |  |  |
| Location                                          | : | Fakir para, Charghat, Rajshahi                                                                                                                                                            |  |  |
| Total Investment in BDT                           | : | BDT 6,10,000/-                                                                                                                                                                            |  |  |
| Financing                                         | : | Self BDT 560,000/-(from existing business) 92%<br>Required Investment BDT 50,000/-(as equity) 8%                                                                                          |  |  |
| Present salary/drawings from business (estimates) | : | BDT 5,000/-                                                                                                                                                                               |  |  |
| Proposed Salary                                   | : | BDT 5,000/-                                                                                                                                                                               |  |  |
| Size of shop                                      | : | 5 Bigha                                                                                                                                                                                   |  |  |
| Implementation                                    | : | <ul> <li>Fish cultivator.</li> <li>The pond is under leasing.</li> <li>Collects goods from Local area.</li> <li>He has one employee.</li> <li>Agreed grace period is 3 months.</li> </ul> |  |  |

### **Source of Finance**

- Entrepreneur's Contribution 560,000
- Investor's Investment 50,000
- Total 610,000

| Financial Projection (BDT)        |             |          |          |  |  |  |
|-----------------------------------|-------------|----------|----------|--|--|--|
| Particular                        | Half Yearly | 1st Year | 2nd Year |  |  |  |
| Revenue (sales)                   |             |          |          |  |  |  |
| Fish                              | 175,000     | 350,000  | 367,500  |  |  |  |
| Total Sales (A)                   | 175,000     | 350,000  | 367,500  |  |  |  |
| Less. Variable Expense            |             |          |          |  |  |  |
| Fish feed & Medicine              | 40,000      | 80,000   | 84,000   |  |  |  |
| Total variable Expense (B)        | 40,000      | 80,000   | 84,000   |  |  |  |
| Contribution Margin (CM) [C=(A-B) | 135,000     | 270,000  | 283,500  |  |  |  |
| Less. Fixed Expense               |             |          |          |  |  |  |
| Mobile Bill                       | 1,800       | 3,600    | 4,000    |  |  |  |
| Salary (self)                     | 30,000      | 60,000   | 60,000   |  |  |  |
| Guard                             | 600         | 1,200    | 1,200    |  |  |  |
| Transportation                    | 6,000       | 12,000   | 13,000   |  |  |  |
| Salary (staff)                    | 30,000      | 60,000   | 60,000   |  |  |  |
| Total Fixed Cost                  | 68,400      | 136,800  | 138,200  |  |  |  |
| Net Profit (E) [C-D)              | 66,600      | 133,200  | 145,300  |  |  |  |
| Investment Payback                |             | 30,000   | 30,000   |  |  |  |