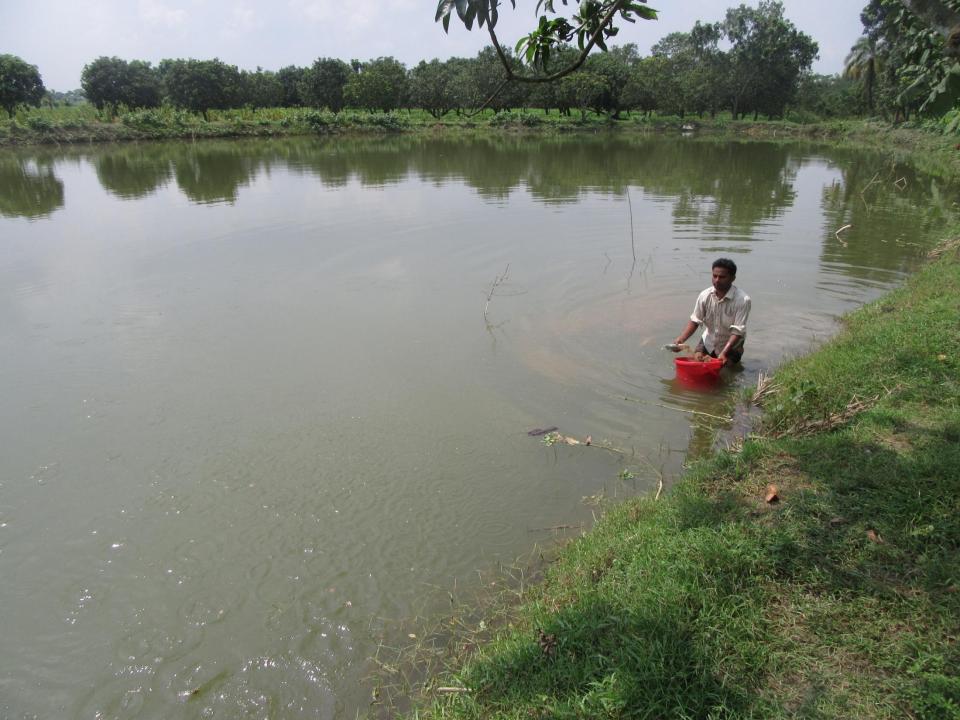

# Pictures

| Proposed Nobin Udyokta Business Info              |   |                                                                                                                                                                                           |  |  |
|---------------------------------------------------|---|-------------------------------------------------------------------------------------------------------------------------------------------------------------------------------------------|--|--|
| Business Name                                     | : | ZILLUR RAHMAN MOTSO KHAMAR                                                                                                                                                                |  |  |
| Location                                          | : | Fakir para, Charghat, Rajshahi                                                                                                                                                            |  |  |
| Total Investment in BDT                           | : | BDT 6,10,000/-                                                                                                                                                                            |  |  |
| Financing                                         | : | Self BDT 560,000/-(from existing business) 92%<br>Required Investment BDT 50,000/-(as equity) 8%                                                                                          |  |  |
| Present salary/drawings from business (estimates) | : | BDT 5,000/-                                                                                                                                                                               |  |  |
| Proposed Salary                                   | : | BDT 5,000/-                                                                                                                                                                               |  |  |
| Size of shop                                      | : | 5 Bigha                                                                                                                                                                                   |  |  |
| Implementation                                    | : | <ul> <li>Fish cultivator.</li> <li>The pond is under leasing.</li> <li>Collects goods from Local area.</li> <li>He has one employee.</li> <li>Agreed grace period is 3 months.</li> </ul> |  |  |