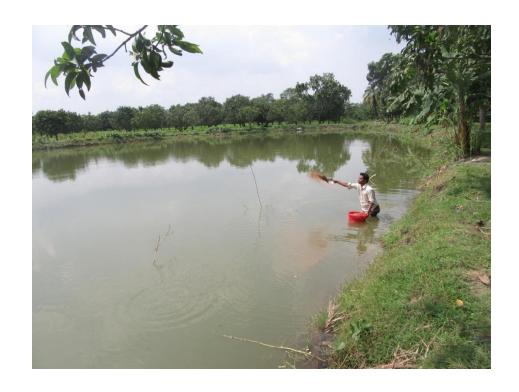

#### **Proposed NU Business Name: ZILLUR RAHMAN MOTSO KHAMAR**



Project identification and prepared by: Md Ebadat Hossain, Puthiya Unit, Rajshahi

Project verified by: Md Abdul Mannan Talukdar



| Brief Bio of The Proposed Nobin Udyokta                                                                                                         |       |                                                                                                                                                                                                            |  |  |
|-------------------------------------------------------------------------------------------------------------------------------------------------|-------|------------------------------------------------------------------------------------------------------------------------------------------------