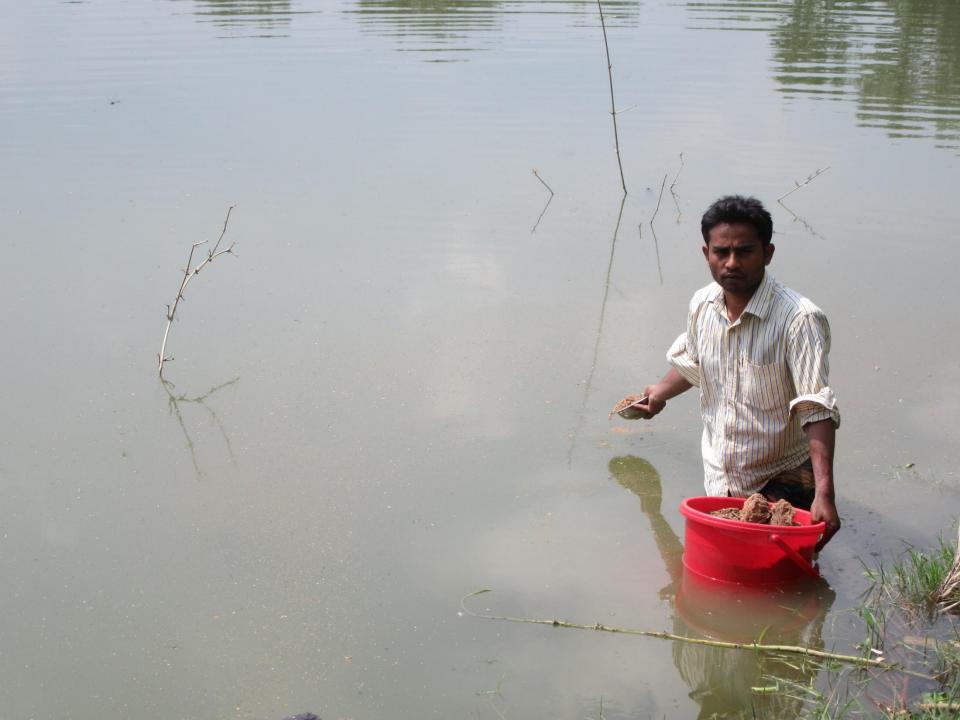

# Pictures

| Proposed Nobin Udyokta Business Info              |   |                                                                                                                                                                                           |  |  |
|---------------------------------------------------|---|-------------------------------------------------------------------------------------------------------------------------------------------------------------------------------------------|--|--|
| Business Name                                     | : | ZILLUR RAHMAN MOTSO KHAMAR                                                                                                                                                                |  |  |
| Location                                          | : | Fakir para, Charghat, Rajshahi                                                                                                                                                            |  |  |
| Total Investment in BDT                           | : | BDT 6,10,000/-                                                                                                                                                                            |  |  |
| Financing                                         | : | Self BDT 560,000/-(from existing business) 92%<br>Required Investment BDT 50,000/-(as equity) 8%                                                                                          |  |  |
| Present salary/drawings from business (estimates) | : | BDT 5,000/-                                                                                                                                                                               |  |  |
| Proposed Salary                                   | : | BDT 5,000/-                                                                                                                                                                               |  |  |
| Size of shop                                      | : | 5 Bigha                                                                                                                                                                                   |  |  |
| Implementation                                    | : | <ul> <li>Fish cultivator.</li> <li>The pond is under leasing.</li> <li>Collects goods from Local area.</li> <li>He has one employee.</li> <li>Agreed grace period is 3 months.</li> </ul> |  |  |