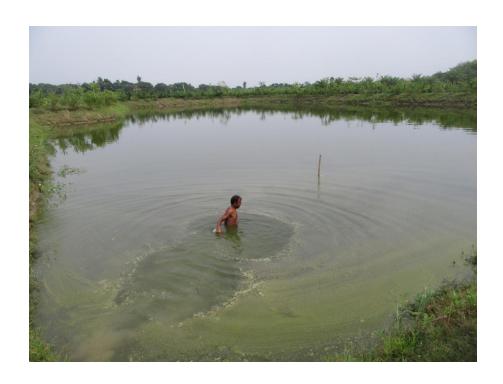

#### **Proposed NU Business Name: AMIR HAMZA MOTSO KHAMAR**



Project identification and prepared by: Md Shahidul Islam, Bagha Unit, Rajshahi

Project verified by: Md Abdul Mannan Talukdar



| Brief Bio of The Proposed Nobin Udyokta                                                                                                         |       |                                                                                                                                                                                          |  |  |
|-------------------------------------------------------------------------------------------------------------------------------------------------|-------|--------------------------------------------------------------------------------------------------------------------------------------------------------------------