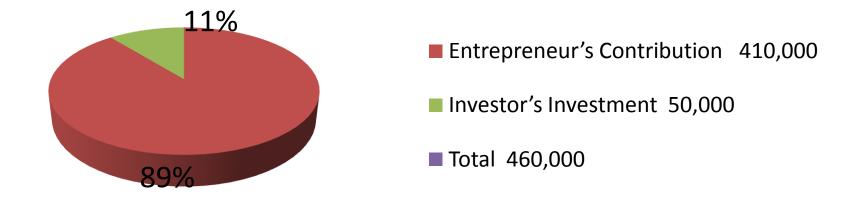

| Proposed Nobin Udyokta Business Info              |   |                                                                                                                                                             |  |
|---------------------------------------------------|---|-------------------------------------------------------------------------------------------------------------------------------------------------------------|--|
| Business Name                                     | : | AMIR HAMZA MOTSO KHAMAR                                                                                                                                     |  |
| Location                                          | : | Bagha Bazaar, Rajshahi                                                                                                                                      |  |
| Total Investment in BDT                           | : | BDT 4,60,000/-                                                                                                                                              |  |
| Financing                                         | : | Self BDT 410,000/-(from existing business) 89%<br>Required Investment BDT 50,000/-(as equity) 11%                                                           |  |
| Present salary/drawings from business (estimates) | : | BDT 5,000/-                                                                                                                                                 |  |
| Proposed Salary                                   | : | BDT 5,000/-                                                                                                                                                 |  |
| Size of shop                                      | : | 4.5 Bigha                                                                                                                                                   |  |
| Implementation                                    |   | <ul> <li>Fish cultivator.</li> <li>The pond is under leasing.</li> <li>Collects goods from Local area.</li> <li>Agreed grace period is 3 months.</li> </ul> |  |

| Investment Breakdown |      |        |              |          |            |        |                |
|----------------------|------|--------|--------------|----------|------------|--------|----------------|
| Existing             |      |        |              | Proposed |            |        |                |
| Particulars          | Qty. | Unit   | Amount (BDT) | Qty.     | Unit Price | Amount | Proposed Total |
|                      |      | Price  |              |          |            | (BDT)  |                |
| Young Ruhi Fish      | 600  | 42.5   | 25,500       | 0        | 0          | 0      | 25,500         |
| Carp Fish            | 120  | 100    | 12,000       | 0        | 0          | 0      | 12,000         |
| Mrigel               | 300  | 30     | 9,000        | 0        | 0          | 0      | 9,000          |
| Silver Carp          | 100  | 20     | 2,000        | 0        | 0          | 0      | 2,000          |
| Grass Carp           | 20   | 90     | 1,800        | 0        | 0          | 0      | 1,800          |
| Cross Ruhi           | 100  | 97     | 9,700        | 0        | 0          | 0      | 9,700          |
| Fish Feed            | 0    | 0      | 0            | 1        | 40000      | 40,000 | 40,000         |
| Medicine, Lime       | 0    | 0      | 0            | 1        | 10000      | 10,000 | 10,000         |
| Lease                | 1    | 350000 | 350,000      | 0        | 0          | 0      | 350,000        |
| Total                | 1241 |        | 410,000      | 2        |            | 50,000 | 460,000        |