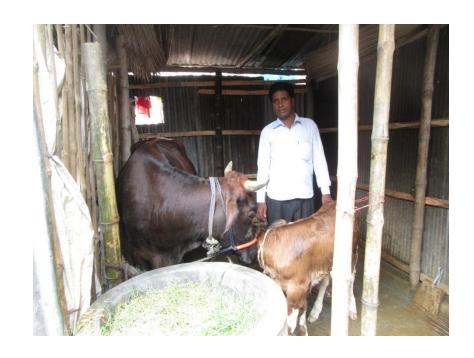

# Pictures

| ·                                                 | 1 |                                                                                                                                                                                                                                                            |  |  |  |
|---------------------------------------------------|---|------------------------------------------------------------------------------------------------------------------------------------------------------------------------------------------------------------------------------------------------------------|--|--|--|
| Business Name                                     | : | HRIDOY DAIRY FARM                                                                                                                                                                                                                                          |  |  |  |
| Location                                          | : | Bagha Baazar                                                                                                                                                                                                                                               |  |  |  |
| Total Investment in BDT                           | : | BDT 163,000/-                                                                                                                                                                                                                                              |  |  |  |
| Financing                                         | : | Self BDT 113000/-(from existing business) 69% Required Investment BDT 50,000/-(as equity) 31%                                                                                                                                                              |  |  |  |
| Present salary/drawings from business (estimates) | : | BDT 5,000/-                                                                                                                                                                                                                                                |  |  |  |
| Proposed Salary                                   | : | BDT 5,000/-                                                                                                                                                                                                                                                |  |  |  |
| Size of shop                                      | : |                                                                                                                                                                                                                                                            |  |  |  |
| Implementation                                    | : | <ul> <li>The business is planned to be scaled up by investment in existing goods like; Milk</li> <li>The business is operating by entrepreneur. Existing no employee.</li> <li>The shop in own place.</li> <li>Agreed grace period is 3 months.</li> </ul> |  |  |  |