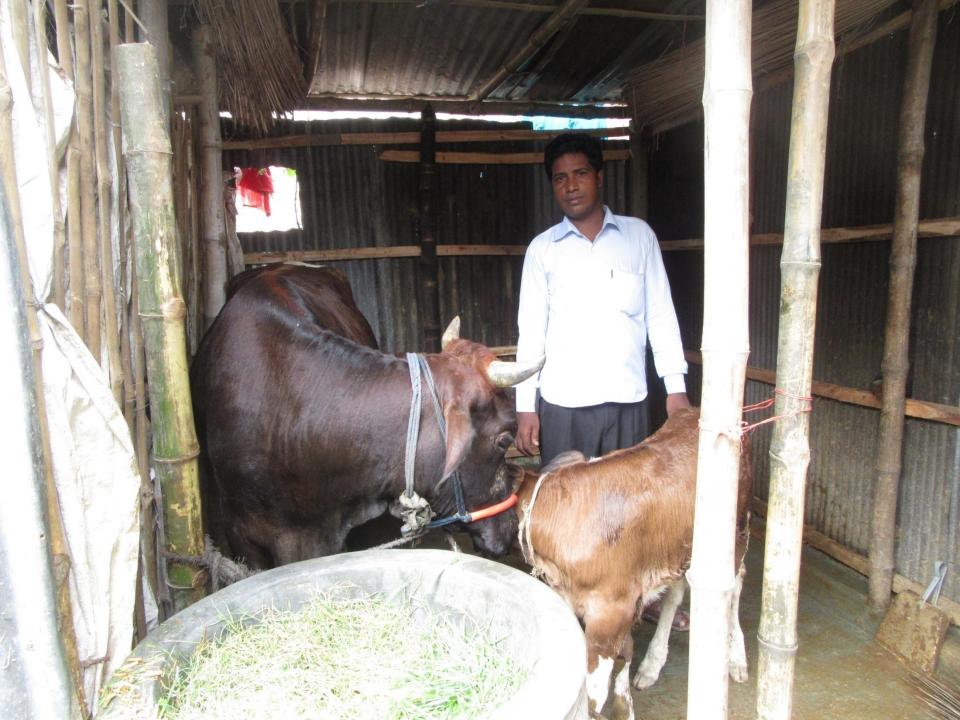

# Pictures

| ·                                                 | 1 |                                                                                                                                                                                                                                                            |  |  |  |
|---------------------------------------------------|---|------------------------------------------------------------------------------------------------------------------------------------------------------------------------------------------------------------------------------------------------------------|--|--|--|
| Business Name                                     | : | HRIDOY DAIRY FARM                                                                                                                                                                                                                                          |  |  |  |
| Location                                          | : | Bagha Baazar                                                                                                                                                                                                                                               |  |  |  |
| Total Investment in BDT                           | : | BDT 163,000/-                                                                                                                                                                                                                                              |  |  |  |
| Financing                                         | : | Self BDT 113000/-(from existing business) 69% Required Investment BDT 50,000/-(as equity) 31%                                                                                                                                                              |  |  |  |
| Present salary/drawings from business (estimates) | : | BDT 5,000/-                                                                                                                                                                                                                                                |  |  |  |
| Proposed Salary                                   | : | BDT 5,000/-                                                                                                                                                                                                                                                |  |  |  |
| Size of shop                                      | : |                                                                                                                                                                                                                                                            |  |  |  |
| Implementation                                    | : | <ul> <li>The business is planned to be scaled up by investment in existing goods like; Milk</li> <li>The business is operating by entrepreneur. Existing no employee.</li> <li>The shop in own place.</li> <li>Agreed grace period is 3 months.</li> </ul> |  |  |  |