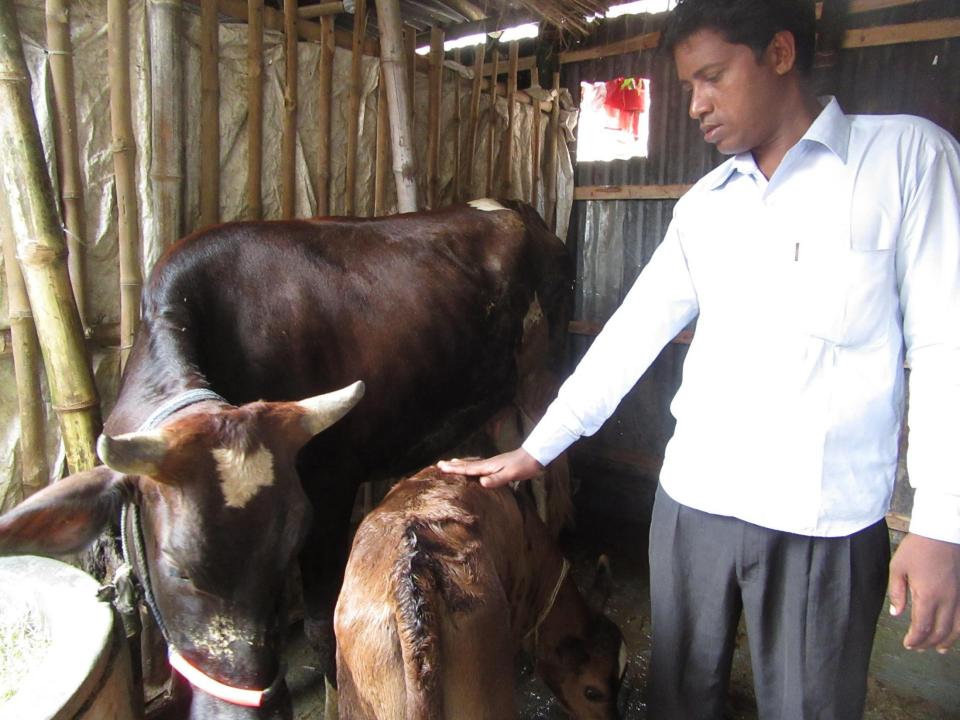

# Pictures

| ·                                                 | 1 |                                                                                                                                                                                                                                                            |  |  |  |
|---------------------------------------------------|---|------------------------------------------------------------------------------------------------------------------------------------------------------------------------------------------------------------------------------------------------------------|--|--|--|
| Business Name                                     | : | HRIDOY DAIRY FARM                                                                                                                                                                                                                                          |  |  |  |
| Location                                          | : | Bagha Baazar                                                                                                                                                                                                                                               |  |  |  |
| Total Investment in BDT                           | : | BDT 163,000/-                                                                                                                                                                                                                                              |  |  |  |
| Financing                                         | : | Self BDT 113000/-(from existing business) 69% Required Investment BDT 50,000/-(as equity) 31%                                                                                                                                                              |  |  |  |
| Present salary/drawings from business (estimates) | : | BDT 5,000/-                                                                                                                                                                                                                                                |  |  |  |
| Proposed Salary                                   | : | BDT 5,000/-                                                                                                                                                                                                                                                |  |  |  |
| Size of shop                                      | : |                                                                                                                                                                                                                                                            |  |  |  |
| Implementation                                    | : | <ul> <li>The business is planned to be scaled up by investment in existing goods like; Milk</li> <li>The business is operating by entrepreneur. Existing no employee.</li> <li>The shop in own place.</li> <li>Agreed grace period is 3 months.</li> </ul> |  |  |  |