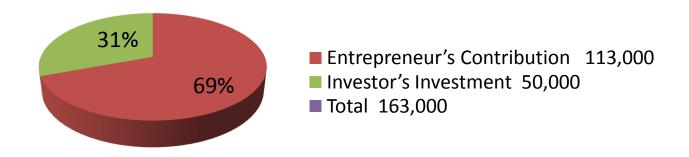

| Investment Breakdown |      |            |         |     |            |        |          |
|----------------------|------|------------|---------|-----|------------|--------|----------|
|                      | Exis | ting       |         |     | Prop       | osed   |          |
| Particulars          | Qty. | Unit Price | Amount  | Qty | Unit Price | Amount | Proposed |
|                      |      |            |         |     |            |        |          |
|                      |      |            | (BDT)   |     |            | (BDT)  | Total    |
| Cow                  | 1    | 113000     | 113,000 | 0   | 0          | 0      | 113,000  |
| Feed & medicine      | 0    | 0          | 0       | 1   | 50000      | 50,000 | 50,000   |
| Total                | 1    | 0          | 113,000 | 1   | 0          | 50,000 | 163,000  |