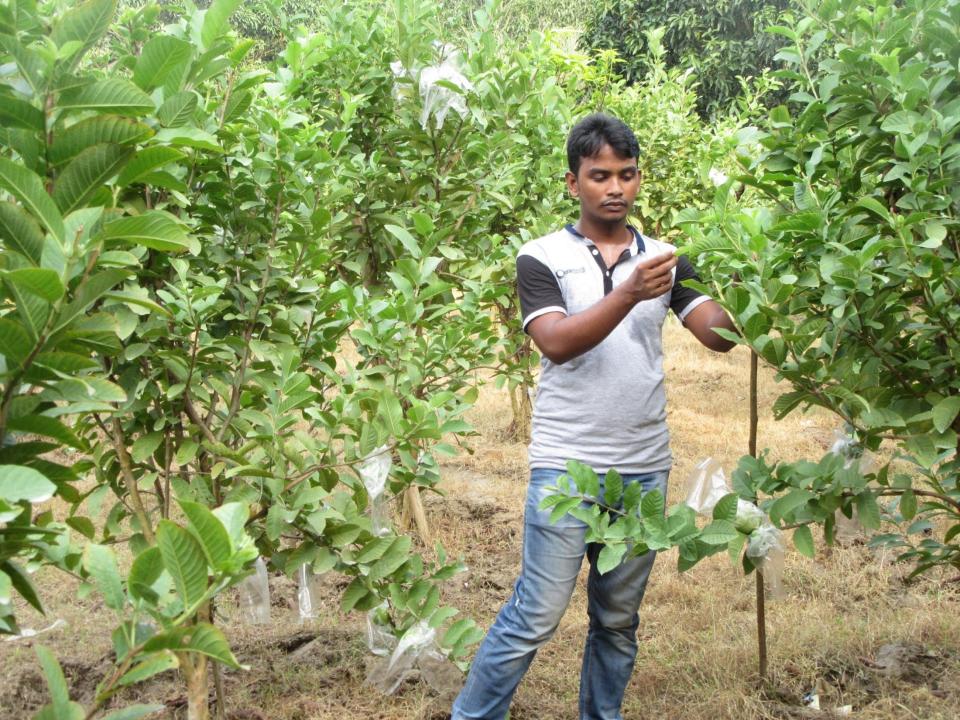

| Proposed Nobin Udyokta Business Info                 |   |                                                                                                                                                                                                                                                           |  |  |  |
|------------------------------------------------------|---|-----------------------------------------------------------------------------------------------------------------------------------------------------------------------------------------------------------------------------------------------------------|--|--|--|
| Business Name                                        | : | SOBUJ PEARA KHAMAR                                                                                                                                                                                                                                        |  |  |  |
| Location                                             | : | Dakshin Milik, Bagha.                                                                                                                                                                                                                                     |  |  |  |
| Total Investment in BDT                              | : | BDT 130000/-                                                                                                                                                                                                                                              |  |  |  |
| Financing                                            | : | Self BDT 80000/-(from existing business) 62%<br>Required Investment BDT 50,000/-(as equity) 38%                                                                                                                                                           |  |  |  |
| Present salary/drawings<br>from business (estimates) | : | BDT 5,000/-                                                                                                                                                                                                                                               |  |  |  |
| Proposed Salary                                      | : | BDT 5,000/-                                                                                                                                                                                                                                               |  |  |  |
| Size of shop                                         | : |                                                                                                                                                                                                                                                           |  |  |  |
| Implementation                                       | : | <ul> <li>The business is planned to be scaled up by investment in existing goods like; Guava</li> <li>The business is operating by entrepreneur. Existing no employee.</li> <li>The place is rented.</li> <li>Agreed grace period is 3 months.</li> </ul> |  |  |  |

# **FAMILY PICTURE**