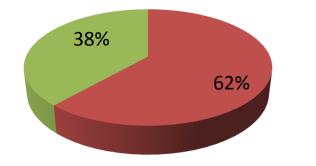

| Proposed Nobin Udyokta Business Info                 |   |                                                                                                                                                                                                                                                           |  |  |  |
|------------------------------------------------------|---|-----------------------------------------------------------------------------------------------------------------------------------------------------------------------------------------------------------------------------------------------------------|--|--|--|
| Business Name                                        | : | SOBUJ PEARA KHAMAR                                                                                                                                                                                                                                        |  |  |  |
| Location                                             | : | Dakshin Milik, Bagha.                                                                                                                                                                                                                                     |  |  |  |
| Total Investment in BDT                              | : | BDT 130000/-                                                                                                                                                                                                                                              |  |  |  |
| Financing                                            | : | Self BDT 80000/-(from existing business) 62%<br>Required Investment BDT 50,000/-(as equity) 38%                                                                                                                                                           |  |  |  |
| Present salary/drawings<br>from business (estimates) | : | BDT 5,000/-                                                                                                                                                                                                                                               |  |  |  |
| Proposed Salary                                      | : | BDT 5,000/-                                                                                                                                                                                                                                               |  |  |  |
| Size of shop                                         | : |                                                                                                                                                                                                                                                           |  |  |  |
| Implementation                                       | : | <ul> <li>The business is planned to be scaled up by investment in existing goods like; Guava</li> <li>The business is operating by entrepreneur. Existing no employee.</li> <li>The place is rented.</li> <li>Agreed grace period is 3 months.</li> </ul> |  |  |  |