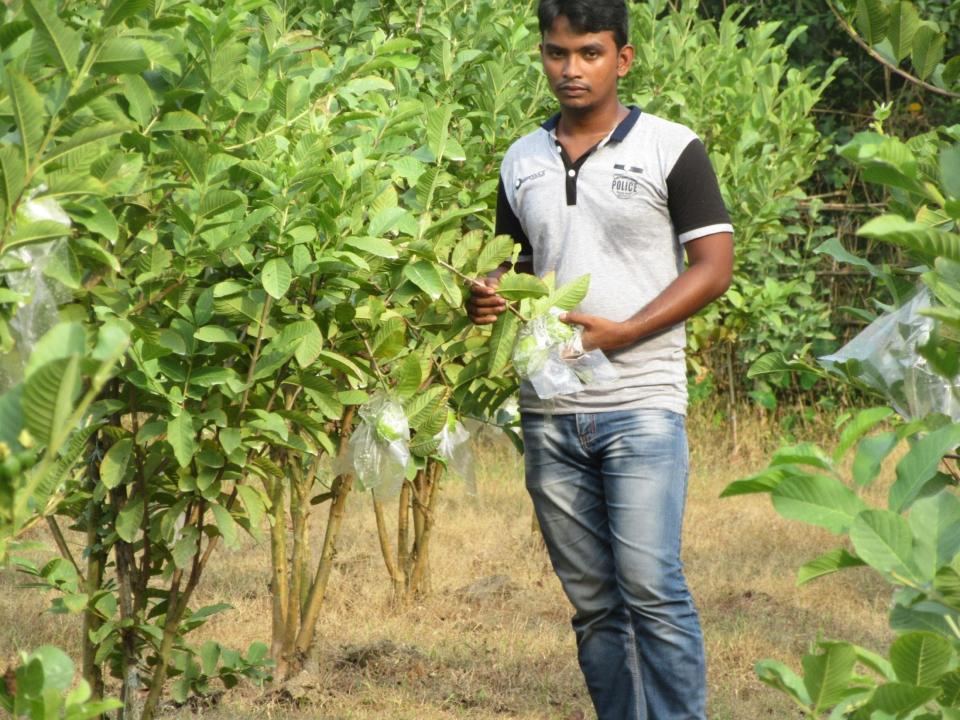

| Proposed Nobin Udyokta Business Info                 |   |                                                                                                                                                                                                                                                           |  |  |  |
|------------------------------------------------------|---|-----------------------------------------------------------------------------------------------------------------------------------------------------------------------------------------------------------------------------------------------------------|--|--|--|
| Business Name                                        | : | SOBUJ PEARA KHAMAR                                                                                                                                                                                                                                        |  |  |  |
| Location                                             | : | Dakshin Milik, Bagha.                                                                                                                                                                                                                                     |  |  |  |
| Total Investment in BDT                              | : | BDT 130000/-                                                                                                                                                                                                                                              |  |  |  |
| Financing                                            | : | Self BDT 80000/-(from existing business) 62%<br>Required Investment BDT 50,000/-(as equity) 38%                                                                                                                                                           |  |  |  |
| Present salary/drawings<br>from business (estimates) | : | BDT 5,000/-                                                                                                                                                                                                                                               |  |  |  |
| Proposed Salary                                      | : | BDT 5,000/-                                                                                                                                                                                                                                               |  |  |  |
| Size of shop                                         | : |                                                                                                                                                                                                                                                           |  |  |  |
| Implementation                                       | : | <ul> <li>The business is planned to be scaled up by investment in existing goods like; Guava</li> <li>The business is operating by entrepreneur. Existing no employee.</li> <li>The place is rented.</li> <li>Agreed grace period is 3 months.</li> </ul> |  |  |  |

# **FAMILY PICTURE**