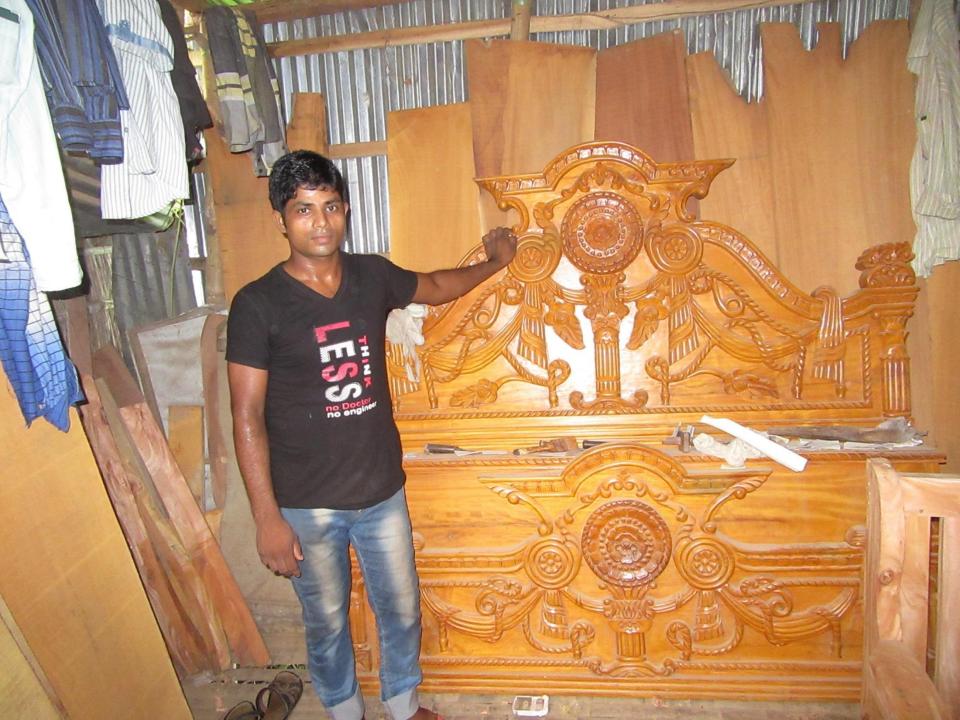

| Proposed Nobin Udyokta Business Info                 |   |                                                                                                                                                                                                                                                                                                            |  |  |  |
|------------------------------------------------------|---|------------------------------------------------------------------------------------------------------------------------------------------------------------------------------------------------------------------------------------------------------------------------------------------------------------|--|--|--|
| Business Name                                        | : | THREE BROTHERS FURNITURE                                                                                                                                                                                                                                                                                   |  |  |  |
| Location                                             | : | Bausa Ghat                                                                                                                                                                                                                                                                                                 |  |  |  |
| Total Investment in BDT                              | : | BDT 150,000/-                                                                                                                                                                                                                                                                                              |  |  |  |
| Financing                                            | : | Self BDT 100,000/-(from existing business) 67%<br>Required Investment BDT 50,000/-(as equity) 33%                                                                                                                                                                                                          |  |  |  |
| Present salary/drawings<br>from business (estimates) | : | BDT 5,000/-                                                                                                                                                                                                                                                                                                |  |  |  |
| Proposed Salary                                      | : | BDT 5,000/-                                                                                                                                                                                                                                                                                                |  |  |  |
| Size of shop                                         | : |                                                                                                                                                                                                                                                                                                            |  |  |  |
| Implementation                                       | : | <ul> <li>The business is planned to be scaled up by investment in existing goods like; Wooden Furniture</li> <li>Average 30% gain on sales.</li> <li>The business is operating by entrepreneur. Existing 07 employee.</li> <li>The shop in own place.</li> <li>Agreed grace period is 3 months.</li> </ul> |  |  |  |