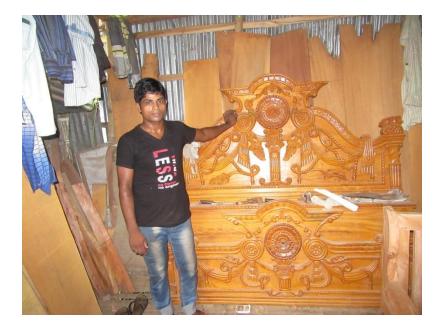

| Proposed Nobin Udyokta Business Info                 |   |                                                                                                                                                                                                                                                                                                            |  |  |  |
|------------------------------------------------------|---|------------------------------------------------------------------------------------------------------------------------------------------------------------------------------------------------------------------------------------------------------------------------------------------------------------|--|--|--|
| Business Name                                        | : | THREE BROTHERS FURNITURE                                                                                                                                                                                                                                                                                   |  |  |  |
| Location                                             | : | Bausa Ghat                                                                                                                                                                                                                                                                                                 |  |  |  |
| Total Investment in BDT                              | : | BDT 150,000/-                                                                                                                                                                                                                                                                                              |  |  |  |
| Financing                                            | : | Self BDT 100,000/-(from existing business) 67%<br>Required Investment BDT 50,000/-(as equity) 33%                                                                                                                                                                                                          |  |  |  |
| Present salary/drawings<br>from business (estimates) | : | BDT 5,000/-                                                                                                                                                                                                                                                                                                |  |  |  |
| Proposed Salary                                      | : | BDT 5,000/-                                                                                                                                                                                                                                                                                                |  |  |  |
| Size of shop                                         | : |                                                                                                                                                                                                                                                                                                            |  |  |  |
| Implementation                                       | : | <ul> <li>The business is planned to be scaled up by investment in existing goods like; Wooden Furniture</li> <li>Average 30% gain on sales.</li> <li>The business is operating by entrepreneur. Existing 07 employee.</li> <li>The shop in own place.</li> <li>Agreed grace period is 3 months.</li> </ul> |  |  |  |