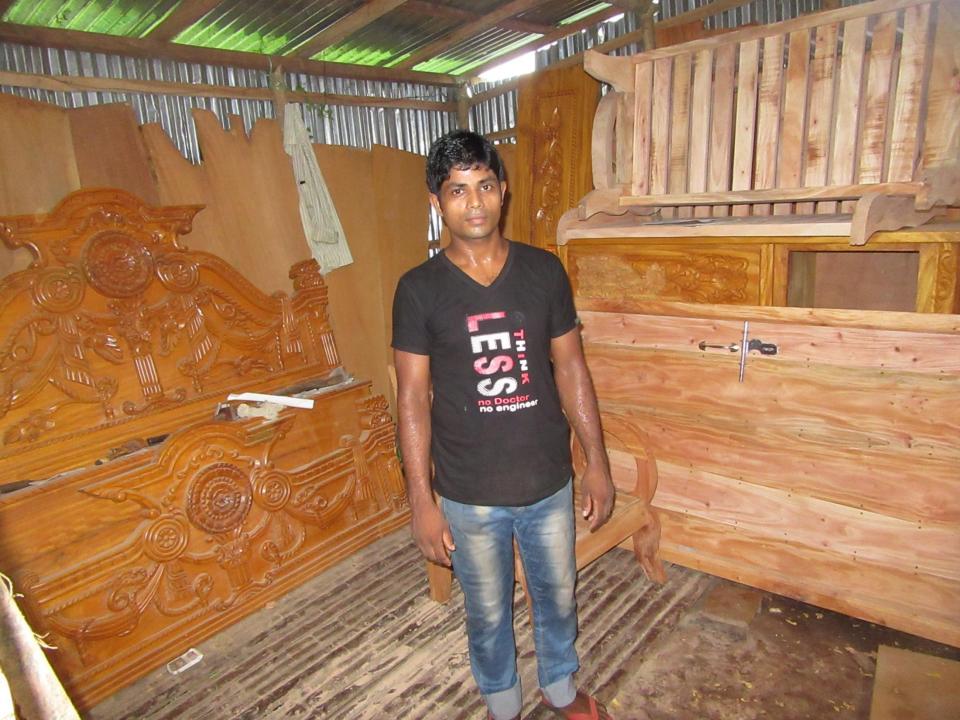

| Proposed Nobin Udyokta Business Info                 |   |                                                                                                                                                                                                                                                                                                            |  |  |  |
|------------------------------------------------------|---|------------------------------------------------------------------------------------------------------------------------------------------------------------------------------------------------------------------------------------------------------------------------------------------------------------|--|--|--|
| Business Name                                        | : | THREE BROTHERS FURNITURE                                                                                                                                                                                                                                                                                   |  |  |  |
| Location                                             | : | Bausa Ghat                                                                                                                                                                                                                                                                                                 |  |  |  |
| Total Investment in BDT                              | : | BDT 150,000/-                                                                                                                                                                                                                                                                                              |  |  |  |
| Financing                                            | : | Self BDT 100,000/-(from existing business) 67%<br>Required Investment BDT 50,000/-(as equity) 33%                                                                                                                                                                                                          |  |  |  |
| Present salary/drawings<br>from business (estimates) | : | BDT 5,000/-                                                                                                                                                                                                                                                                                                |  |  |  |
| Proposed Salary                                      | : | BDT 5,000/-                                                                                                                                                                                                                                                                                                |  |  |  |
| Size of shop                                         | : |                                                                                                                                                                                                                                                                                                            |  |  |  |
| Implementation                                       | : | <ul> <li>The business is planned to be scaled up by investment in existing goods like; Wooden Furniture</li> <li>Average 30% gain on sales.</li> <li>The business is operating by entrepreneur. Existing 07 employee.</li> <li>The shop in own place.</li> <li>Agreed grace period is 3 months.</li> </ul> |  |  |  |