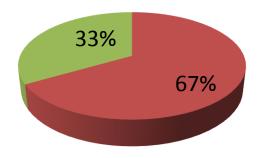

| Proposed Nobin Udyokta Business Info                 |   |                                                                                                                                                                                                                                                                                                            |  |  |  |
|------------------------------------------------------|---|------------------------------------------------------------------------------------------------------------------------------------------------------------------------------------------------------------------------------------------------------------------------------------------------------------|--|--|--|
| Business Name                                        | : | THREE BROTHERS FURNITURE                                                                                                                                                                                                                                                                                   |  |  |  |
| Location                                             | : | Bausa Ghat                                                                                                                                                                                                                                                                                                 |  |  |  |
| Total Investment in BDT                              | : | BDT 150,000/-                                                                                                                                                                                                                                                                                              |  |  |  |
| Financing                                            | : | Self BDT 100,000/-(from existing business) 67%<br>Required Investment BDT 50,000/-(as equity) 33%                                                                                                                                                                                                          |  |  |  |
| Present salary/drawings<br>from business (estimates) | : | BDT 5,000/-                                                                                                                                                                                                                                                                                                |  |  |  |
| Proposed Salary                                      | : | BDT 5,000/-                                                                                                                                                                                                                                                                                                |  |  |  |
| Size of shop                                         | : |                                                                                                                                                                                                                                                                                                            |  |  |  |
| Implementation                                       | : | <ul> <li>The business is planned to be scaled up by investment in existing goods like; Wooden Furniture</li> <li>Average 30% gain on sales.</li> <li>The business is operating by entrepreneur. Existing 07 employee.</li> <li>The shop in own place.</li> <li>Agreed grace period is 3 months.</li> </ul> |  |  |  |