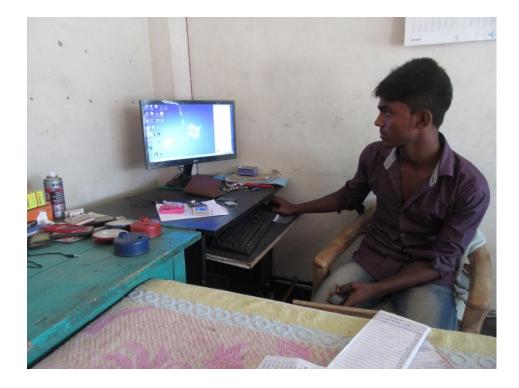

| Proposed Nobin Udyokta Business Info                 |   |                                                                                                                                                                                                                                                                                                                         |  |  |  |
|------------------------------------------------------|---|-------------------------------------------------------------------------------------------------------------------------------------------------------------------------------------------------------------------------------------------------------------------------------------------------------------------------|--|--|--|
| Business Name                                        | : | MS RITU TELECOM                                                                                                                                                                                                                                                                                                         |  |  |  |
| Location                                             | : | -                                                                                                                                                                                                                                                                                                                       |  |  |  |
| Total Investment in BDT                              | : | BDT 140,000/-                                                                                                                                                                                                                                                                                                           |  |  |  |
| Financing                                            | : | Self BDT 90,000/-(from existing business) 64%<br>Required Investment BDT 50,000/-(as equity) 36%                                                                                                                                                                                                                        |  |  |  |
| Present salary/drawings<br>from business (estimates) | : | BDT 5,000/-                                                                                                                                                                                                                                                                                                             |  |  |  |
| Proposed Salary                                      | : | BDT 5,000/-                                                                                                                                                                                                                                                                                                             |  |  |  |
| Size of shop                                         | : | 12 ft x 12 = 144 square ft                                                                                                                                                                                                                                                                                              |  |  |  |
| Implementation                                       | : | <ul> <li>The business is planned to be scaled up by investment in existing goods like; Mobile &amp; Mobile accessories</li> <li>Average 20 % gain on sales.</li> <li>The business is operating by entrepreneur. Existing no employee.</li> <li>The shop is rented.</li> <li>Agreed grace period is 3 months.</li> </ul> |  |  |  |

## **T**HREATS

Theft Fire Political unrest Pictures

# **FAMILY PICTURE**