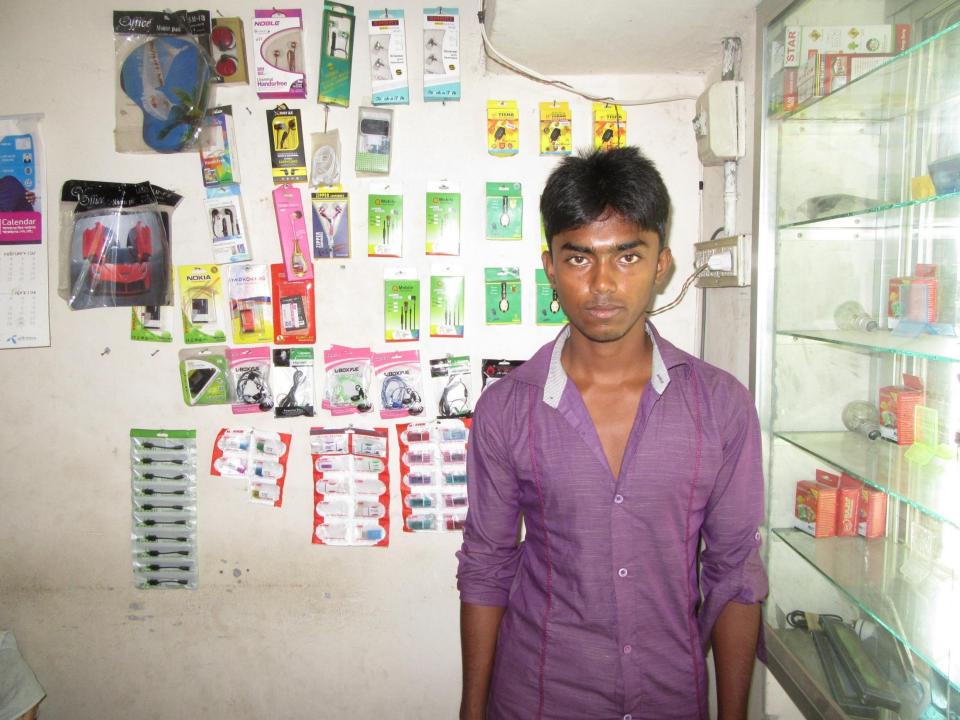

| Proposed Nobin Udyokta Business Info                 |   |                                                                                                                                                                                                                                                                                                                         |  |  |  |
|------------------------------------------------------|---|-------------------------------------------------------------------------------------------------------------------------------------------------------------------------------------------------------------------------------------------------------------------------------------------------------------------------|--|--|--|
| Business Name                                        | : | MS RITU TELECOM                                                                                                                                                                                                                                                                                                         |  |  |  |
| Location                                             | : | -                                                                                                                                                                                                                                                                                                                       |  |  |  |
| Total Investment in BDT                              | : | BDT 140,000/-                                                                                                                                                                                                                                                                                                           |  |  |  |
| Financing                                            | : | Self BDT 90,000/-(from existing business) 64%<br>Required Investment BDT 50,000/-(as equity) 36%                                                                                                                                                                                                                        |  |  |  |
| Present salary/drawings<br>from business (estimates) | : | BDT 5,000/-                                                                                                                                                                                                                                                                                                             |  |  |  |
| Proposed Salary                                      | : | BDT 5,000/-                                                                                                                                                                                                                                                                                                             |  |  |  |
| Size of shop                                         | : | 12 ft x 12 = 144 square ft                                                                                                                                                                                                                                                                                              |  |  |  |
| Implementation                                       | : | <ul> <li>The business is planned to be scaled up by investment in existing goods like; Mobile &amp; Mobile accessories</li> <li>Average 20 % gain on sales.</li> <li>The business is operating by entrepreneur. Existing no employee.</li> <li>The shop is rented.</li> <li>Agreed grace period is 3 months.</li> </ul> |  |  |  |

## **T**HREATS

Theft Fire Political unrest Pictures

# **FAMILY PICTURE**