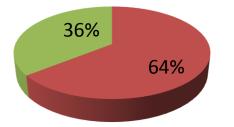

| Proposed Nobin Udyokta Business Info                 |   |                                                                                                                                                                                                                                                                                                                         |  |  |  |
|------------------------------------------------------|---|-------------------------------------------------------------------------------------------------------------------------------------------------------------------------------------------------------------------------------------------------------------------------------------------------------------------------|--|--|--|
| Business Name                                        | : | MS RITU TELECOM                                                                                                                                                                                                                                                                                                         |  |  |  |
| Location                                             | : | -                                                                                                                                                                                                                                                                                                                       |  |  |  |
| Total Investment in BDT                              | : | BDT 140,000/-                                                                                                                                                                                                                                                                                                           |  |  |  |
| Financing                                            | : | Self BDT 90,000/-(from existing business) 64%<br>Required Investment BDT 50,000/-(as equity) 36%                                                                                                                                                                                                                        |  |  |  |
| Present salary/drawings<br>from business (estimates) | : | BDT 5,000/-                                                                                                                                                                                                                                                                                                             |  |  |  |
| Proposed Salary                                      | : | BDT 5,000/-                                                                                                                                                                                                                                                                                                             |  |  |  |
| Size of shop                                         | : | 12 ft x 12 = 144 square ft                                                                                                                                                                                                                                                                                              |  |  |  |
| Implementation                                       | : | <ul> <li>The business is planned to be scaled up by investment in existing goods like; Mobile &amp; Mobile accessories</li> <li>Average 20 % gain on sales.</li> <li>The business is operating by entrepreneur. Existing no employee.</li> <li>The shop is rented.</li> <li>Agreed grace period is 3 months.</li> </ul> |  |  |  |