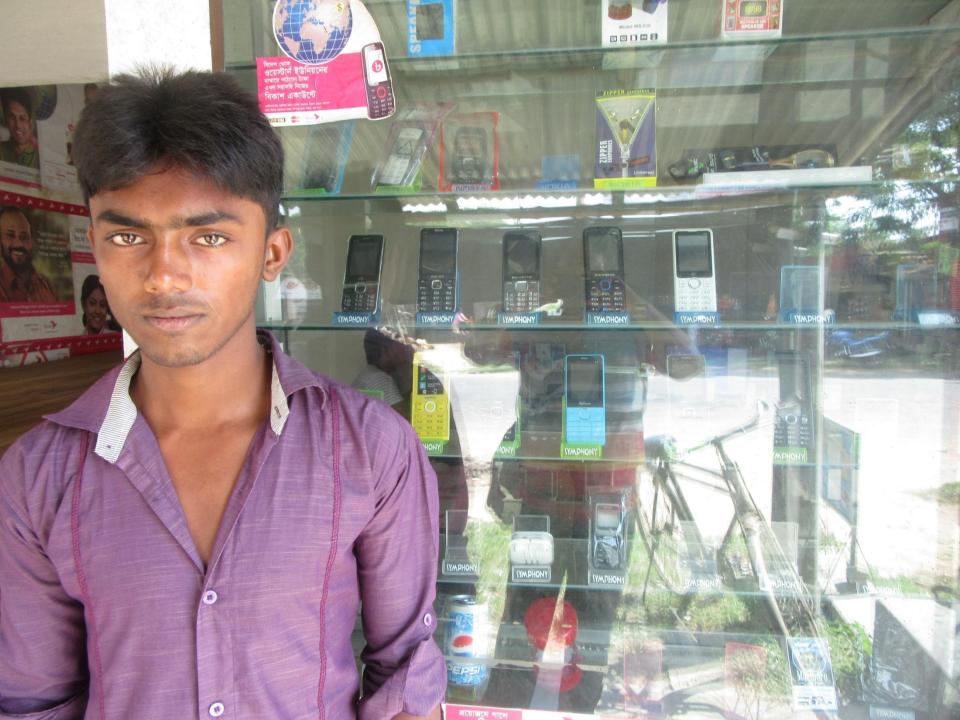

| Proposed Nobin Udyokta Business Info                 |   |                                                                                                                                                                                                                                                                                                                         |  |  |  |
|------------------------------------------------------|---|-------------------------------------------------------------------------------------------------------------------------------------------------------------------------------------------------------------------------------------------------------------------------------------------------------------------------|--|--|--|
| Business Name                                        | : | MS RITU TELECOM                                                                                                                                                                                                                                                                                                         |  |  |  |
| Location                                             | : | -                                                                                                                                                                                                                                                                                                                       |  |  |  |
| Total Investment in BDT                              | : | BDT 140,000/-                                                                                                                                                                                                                                                                                                           |  |  |  |
| Financing                                            | : | Self BDT 90,000/-(from existing business) 64%<br>Required Investment BDT 50,000/-(as equity) 36%                                                                                                                                                                                                                        |  |  |  |
| Present salary/drawings<br>from business (estimates) | : | BDT 5,000/-                                                                                                                                                                                                                                                                                                             |  |  |  |
| Proposed Salary                                      | : | BDT 5,000/-                                                                                                                                                                                                                                                                                                             |  |  |  |
| Size of shop                                         | : | 12 ft x 12 = 144 square ft                                                                                                                                                                                                                                                                                              |  |  |  |
| Implementation                                       | : | <ul> <li>The business is planned to be scaled up by investment in existing goods like; Mobile &amp; Mobile accessories</li> <li>Average 20 % gain on sales.</li> <li>The business is operating by entrepreneur. Existing no employee.</li> <li>The shop is rented.</li> <li>Agreed grace period is 3 months.</li> </ul> |  |  |  |

### **Investment Breakdown**

| Particulars | Qty. | Unit Price | Amount | Qty | Unit Price | Amount | Proposed |
|-------------|------|------------|--------|-----|------------|--------|----------|
|             |      |            | (BDT)  |     |            | (BDT)  | Total    |
| Mobile      | 16   | 1250       | 20,000 | 1   | 20,000     | 20,000 | 40,000   |
| Battery     | 70   | 70         | 4,900  | 1   | 10000      | 10,000 | 14,900   |
| Charger     | 50   | 100        | 5,000  | 1   | 10000      | 10,000 | 15,000   |
| Ear phone   | 30   | 100        | 3,000  | 1   | 10000      | 10,000 | 13,000   |
| Pen drive   | 1    | 3000       | 3,000  | 0   | 0          | 0      | 3,000    |
| Memory      | 1    | 2000       | 2,000  | 0   | 0          | 0      | 2,000    |
| Others      | 1    | 2100       | 2,100  | 0   | 0          | 0      | 2,100    |
| Security    | 1    | 50000      | 50,000 | 0   | 0          | 0      | 50,000   |
| Total       | 170  | 0          | 90,000 | 4   | 0          | 50,000 | 140,000  |