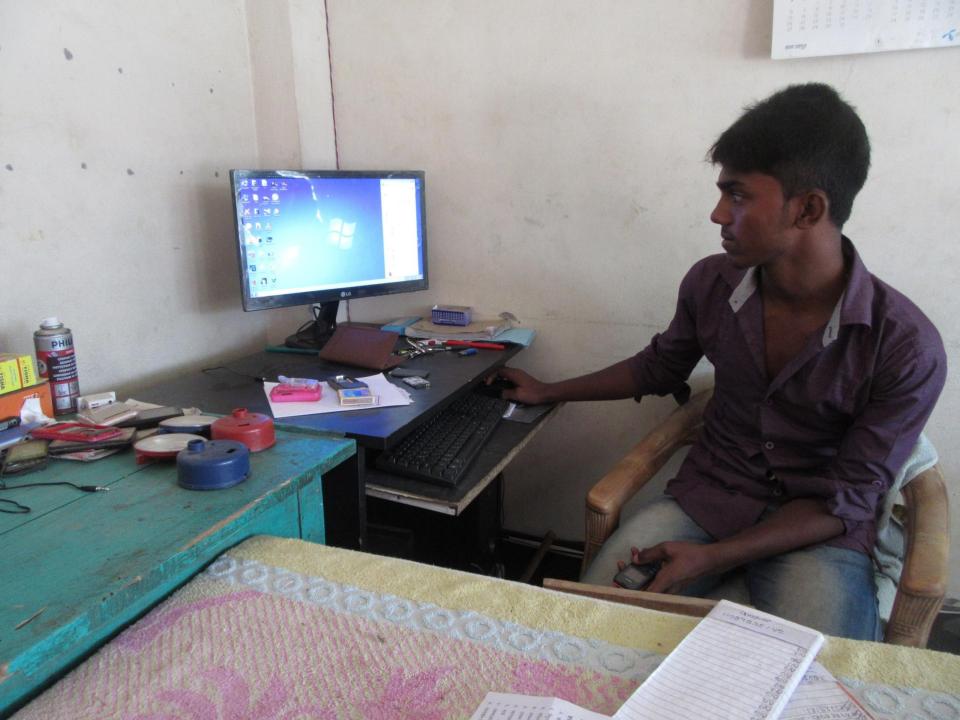

| Proposed Nobin Udyokta Business Info                 |   |                                                                                                                                                                                                                                                                                                                         |  |  |  |
|------------------------------------------------------|---|-------------------------------------------------------------------------------------------------------------------------------------------------------------------------------------------------------------------------------------------------------------------------------------------------------------------------|--|--|--|
| Business Name                                        | : | MS RITU TELECOM                                                                                                                                                                                                                                                                                                         |  |  |  |
| Location                                             | : | -                                                                                                                                                                                                                                                                                                                       |  |  |  |
| Total Investment in BDT                              | : | BDT 140,000/-                                                                                                                                                                                                                                                                                                           |  |  |  |
| Financing                                            | : | Self BDT 90,000/-(from existing business) 64%<br>Required Investment BDT 50,000/-(as equity) 36%                                                                                                                                                                                                                        |  |  |  |
| Present salary/drawings<br>from business (estimates) | : | BDT 5,000/-                                                                                                                                                                                                                                                                                                             |  |  |  |
| Proposed Salary                                      | : | BDT 5,000/-                                                                                                                                                                                                                                                                                                             |  |  |  |
| Size of shop                                         | : | 12 ft x 12 = 144 square ft                                                                                                                                                                                                                                                                                              |  |  |  |
| Implementation                                       | : | <ul> <li>The business is planned to be scaled up by investment in existing goods like; Mobile &amp; Mobile accessories</li> <li>Average 20 % gain on sales.</li> <li>The business is operating by entrepreneur. Existing no employee.</li> <li>The shop is rented.</li> <li>Agreed grace period is 3 months.</li> </ul> |  |  |  |

## **T**HREATS

Theft Fire Political unrest Pictures

# **FAMILY PICTURE**