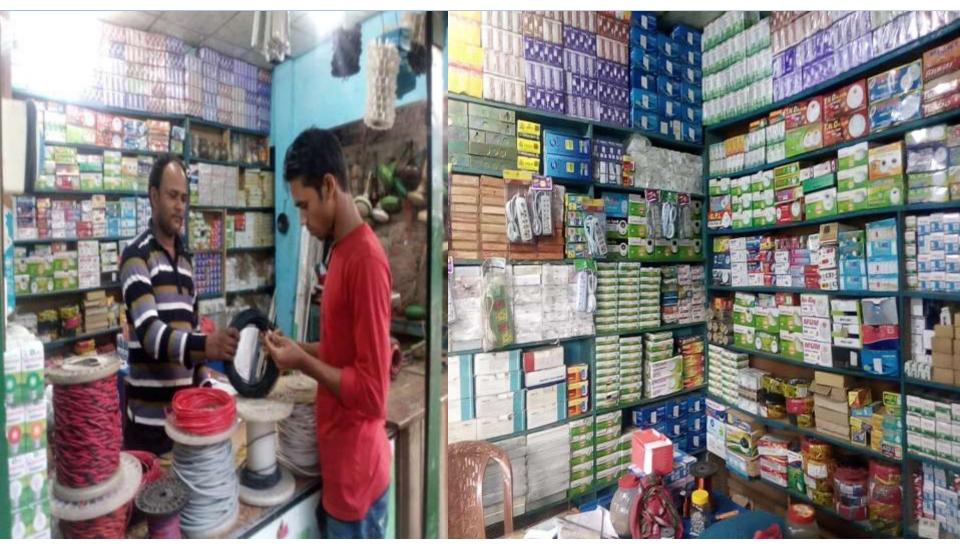

# **PROPOSED NOBIN UDYOKTA BUSINESS INFO**

| Business Name                                                                                                                                                                                     | : | Mayer Dowa Electronics                                                                  |
|---------------------------------------------------------------------------------------------------------------------------------------------------------------------------------------------------|---|-----------------------------------------------------------------------------------------|
| Address/ Location                                                                                                                                                                                 | : | Batgari, Gangachara, Rangpur                                                            |
| Total Investment in BDT                                                                                                                                                                           | : | Tk. 400,000                                                                             |
| Financing                                                                                                                                                                                         | : | Self Tk. 300,000 (from existing business)<br>Required Investment Tk.100,000 (as equity) |
| Present salary/drawings from business                                                                                                                                                             | : | BDT 6,000 (Six thousand)                                                                |
| Proposed Salary                                                                                                                                                                                   | : | BDT 7,000 (Seven thousand)                                                              |
| Proposed Business<br>Implementation Plan                                                                                                                                                          |   |                                                                                         |
| <ul> <li>(i) % of present gross profit<br/>margin</li> <li>(ii) Estimated % of proposed<br/>gross profit margin</li> <li>(iii) In future risk mgt. plan<br/>(from fire, disaster etc.)</li> </ul> | : | On products 20%, Servicing 100%<br>On products 20%, Servicing 100%                      |

# PRESENT & PROPOSED INVESTMENT BREAKDOWN

| Particulars                                                                                                      |                                                                          |                   |                   | Total   |
|------------------------------------------------------------------------------------------------------------------|--------------------------------------------------------------------------|-------------------|-------------------|---------|
| Existing                                                                                                         | Proposed                                                                 | Business<br>(BDT) | Proposed<br>(BDT) | (BDT)   |
| Investment in products (wire, pipe, switch,<br>board, plug, charger light, torch light,<br>holder and bulb etc.) | Investment in products (wire, road board, switch, multi plug, bulb etc.) |                   | 100,000           | 357,500 |
| Investment in Machineries & Equipment<br>(Tools box, Drill machine, Dice, Calculator,<br>fan, light, etc.)       | _                                                                        | 19,000            | -                 | 19,000  |
| Cash in hand                                                                                                     | 2,500                                                                    | _                 | 2,500             |         |
| Advance for Shop                                                                                                 |                                                                          |                   | -                 | 20,000  |
| Debtors (Since July, 2016 to at present)                                                                         |                                                                          |                   | -                 | 20,900  |
| Decoration (fixture and fittings)                                                                                |                                                                          |                   |                   | 21,000  |
| Total Capital                                                                                                    |                                                                          |                   | 100,000           | 400,000 |