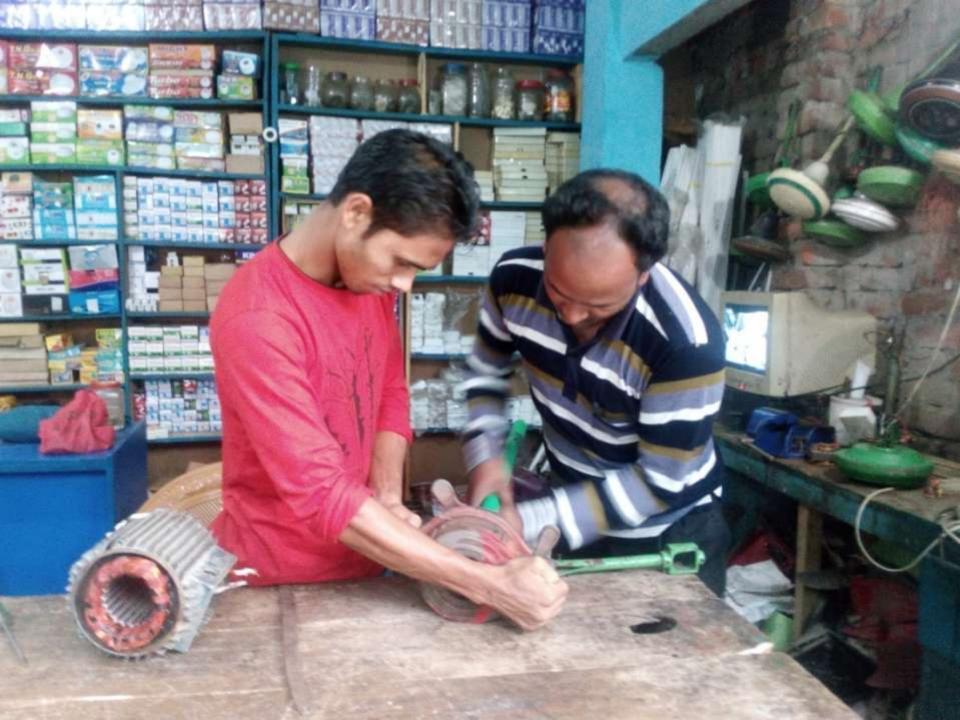

#### Proposed NU Business Name: Mayer Dowa Electronics

Business Category: General Retail & Wholesale

Business Proposal Identified by: Md. Faisal Ahmed, Assistant. NU, Sadar, Rangpur Business Proposal Prepared by: Mohammed Anwar Hossain

# **PROPOSED NOBIN UDYOKTA BUSINESS INFO**

| Business Name                                                                                                                                                                                     | : | Mayer Dowa Electronics                                                                  |
|---------------------------------------------------------------------------------------------------------------------------------------------------------------------------------------------------|---|-----------------------------------------------------------------------------------------|
| Address/ Location                                                                                                                                                                                 | : | Batgari, Gangachara, Rangpur                                                            |
| Total Investment in BDT                                                                                                                                                                           | : | Tk. 400,000                                                                             |
| Financing                                                                                                                                                                                         | : | Self Tk. 300,000 (from existing business)<br>Required Investment Tk.100,000 (as equity) |
| Present salary/drawings from business                                                                                                                                                             | : | BDT 6,000 (Six thousand)                                                                |
| Proposed Salary                                                                                                                                                                                   | : | BDT 7,000 (Seven thousand)                                                              |
| Proposed Business<br>Implementation Plan                                                                                                                                                          |   |                                                                                         |
| <ul> <li>(i) % of present gross profit<br/>margin</li> <li>(ii) Estimated % of proposed<br/>gross profit margin</li> <li>(iii) In future risk mgt. plan<br/>(from fire, disaster etc.)</li> </ul> | : | On products 20%, Servicing 100%<br>On products 20%, Servicing 100%                      |

| STRENGTH                                                                                                                                                                                                                                                                              | WEAKNESS                                                                  |
|---------------------------------------------------------------------------------------------------------------------------------------------------------------------------------------------------------------------------------------------------------------------------------------|---------------------------------------------------------------------------|
| <ul> <li>Present employment:<br/>Self: 01 Family: 0<br/>Others (beyond family): 01 (permanent basis) &amp; 08<br/>(working basis)<br/>Future employment: 0</li> <li>Trade License in his own name;</li> <li>He has on hand training;</li> <li>Business Experience :16 yrs.</li> </ul> | Inadequate Capital.                                                       |
| <ul> <li>OPPORTUNITIES</li> <li>Location of Shop;</li> <li>Have some fixed customers.</li> <li>Increasing demand;</li> <li>The Capital of the entrepreneur will be BDT<br/>272,140 after 2 years 3 months excluding payback<br/>of investor's money.</li> </ul>                       | THREATS <ul> <li>Increase of local competitors;</li> <li>Fire.</li> </ul> |