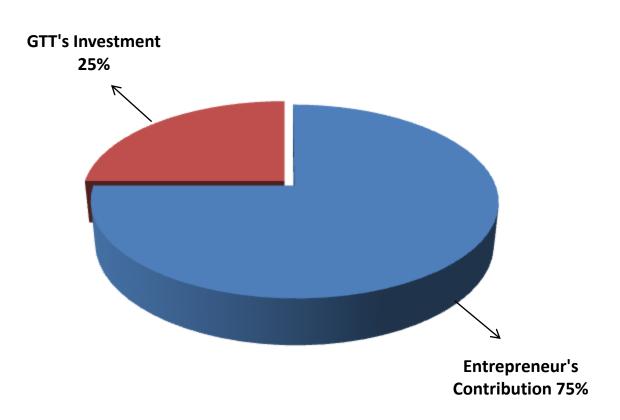

# PRESENT & PROPOSED INVESTMENT BREAKDOWN

| Particulars                                                                                                      |                                                                          |                   |                   | Total   |
|------------------------------------------------------------------------------------------------------------------|--------------------------------------------------------------------------|-------------------|-------------------|---------|
| Existing                                                                                                         | Proposed                                                                 | Business<br>(BDT) | Proposed<br>(BDT) | (BDT)   |
| Investment in products (wire, pipe, switch,<br>board, plug, charger light, torch light,<br>holder and bulb etc.) | Investment in products (wire, road board, switch, multi plug, bulb etc.) |                   | 100,000           | 357,500 |
| Investment in Machineries & Equipment<br>(Tools box, Drill machine, Dice, Calculator,<br>fan, light, etc.)       | _                                                                        | 19,000            | -                 | 19,000  |
| Cash in hand                                                                                                     | 2,500                                                                    | _                 | 2,500             |         |
| Advance for Shop                                                                                                 |                                                                          |                   | -                 | 20,000  |
| Debtors (Since July, 2016 to at present)                                                                         |                                                                          |                   | -                 | 20,900  |
| Decoration (fixture and fittings)                                                                                |                                                                          |                   |                   | 21,000  |
| Total Capital                                                                                                    |                                                                          |                   | 100,000           | 400,000 |

- Entrepreneur's Contribution BDT 300,000
- GTT's Investment BDT 100,000
- Total Capital BDT 400,000