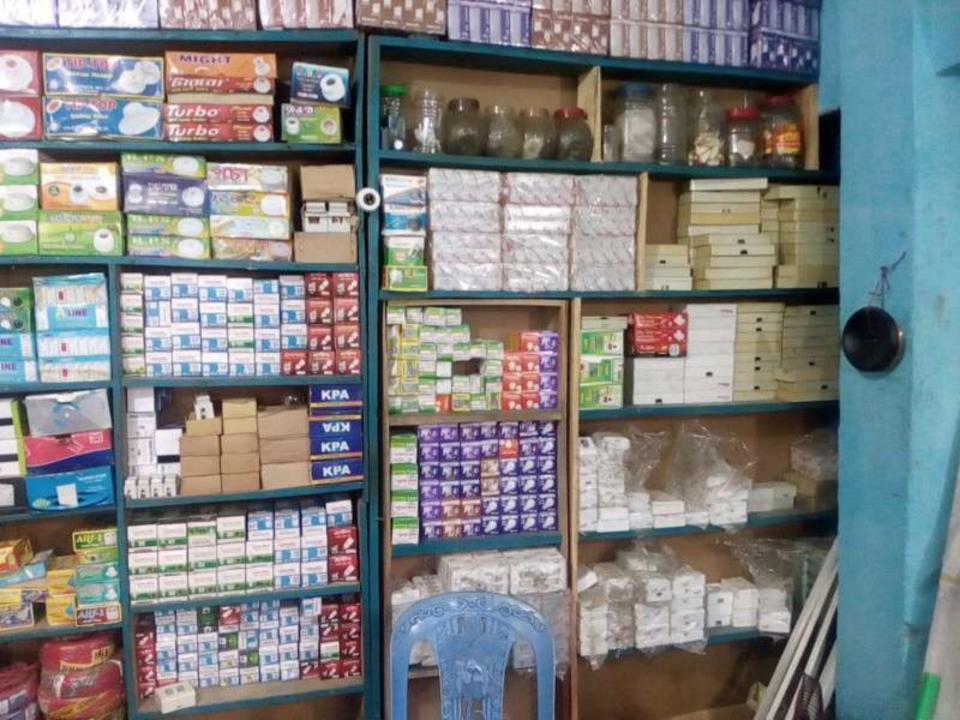

# PRESENT & PROPOSED INVESTMENT BREAKDOWN

| Particulars                                                                                                      |                                                                          |                   |                   | Total   |
|------------------------------------------------------------------------------------------------------------------|--------------------------------------------------------------------------|-------------------|-------------------|---------|
| Existing                                                                                                         | Proposed                                                                 | Business<br>(BDT) | Proposed<br>(BDT) | (BDT)   |
| Investment in products (wire, pipe, switch,<br>board, plug, charger light, torch light,<br>holder and bulb etc.) | Investment in products (wire, road board, switch, multi plug, bulb etc.) |                   | 100,000           | 357,500 |
| Investment in Machineries & Equipment<br>(Tools box, Drill machine, Dice, Calculator,<br>fan, light, etc.)       | _                                                                        | 19,000            | -                 | 19,000  |
| Cash in hand                                                                                                     | 2,500                                                                    | _                 | 2,500             |         |
| Advance for Shop                                                                                                 |                                                                          |                   | -                 | 20,000  |
| Debtors (Since July, 2016 to at present)                                                                         |                                                                          |                   | -                 | 20,900  |
| Decoration (fixture and fittings)                                                                                |                                                                          |                   |                   | 21,000  |
| Total Capital                                                                                                    |                                                                          |                   | 100,000           | 400,000 |

# **PROPOSED NOBIN UDYOKTA BUSINESS INFO**

| Business Name                                                                                                                                                                                     | : | Mayer Dowa Electronics                                                                  |
|---------------------------------------------------------------------------------------------------------------------------------------------------------------------------------------------------|---|-----------------------------------------------------------------------------------------|
| Address/ Location                                                                                                                                                                                 | : | Batgari, Gangachara, Rangpur                                                            |
| Total Investment in BDT                                                                                                                                                                           | : | Tk. 400,000                                                                             |
| Financing                                                                                                                                                                                         | : | Self Tk. 300,000 (from existing business)<br>Required Investment Tk.100,000 (as equity) |
| Present salary/drawings from business                                                                                                                                                             | : | BDT 6,000 (Six thousand)                                                                |
| Proposed Salary                                                                                                                                                                                   | : | BDT 7,000 (Seven thousand)                                                              |
| Proposed Business<br>Implementation Plan                                                                                                                                                          |   |                                                                                         |
| <ul> <li>(i) % of present gross profit<br/>margin</li> <li>(ii) Estimated % of proposed<br/>gross profit margin</li> <li>(iii) In future risk mgt. plan<br/>(from fire, disaster etc.)</li> </ul> | : | On products 20%, Servicing 100%<br>On products 20%, Servicing 100%                      |