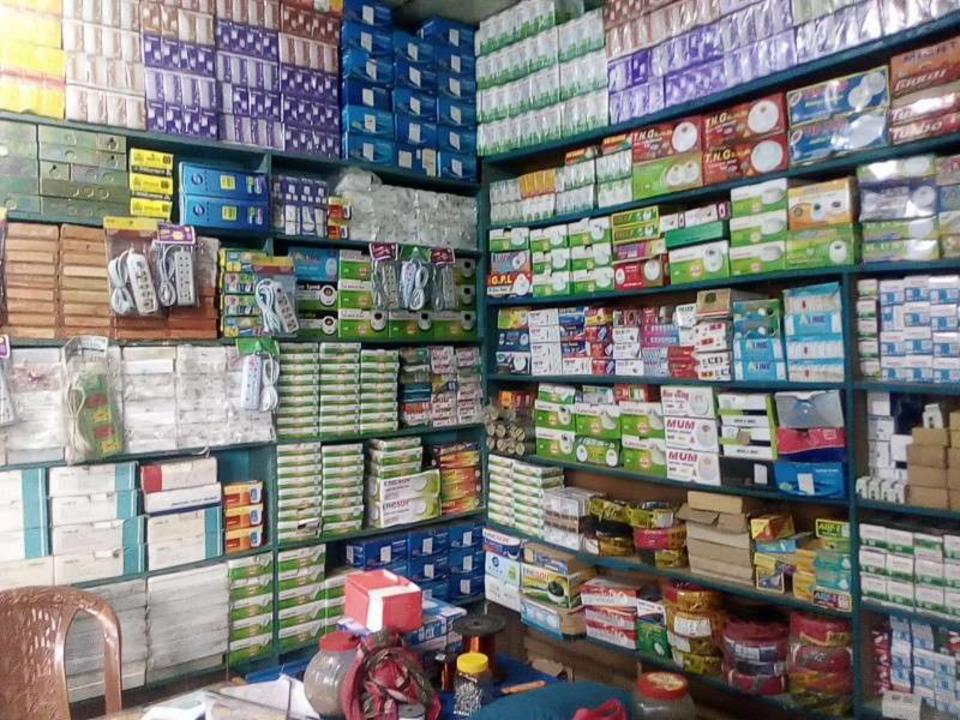

# PRESENT & PROPOSED INVESTMENT BREAKDOWN

| Particulars                                                                                                      |                                                                          |                   |                   | Total   |
|------------------------------------------------------------------------------------------------------------------|--------------------------------------------------------------------------|-------------------|-------------------|---------|
| Existing                                                                                                         | Proposed                                                                 | Business<br>(BDT) | Proposed<br>(BDT) | (BDT)   |
| Investment in products (wire, pipe, switch,<br>board, plug, charger light, torch light,<br>holder and bulb etc.) | Investment in products (wire, road board, switch, multi plug, bulb etc.) |                   | 100,000           | 357,500 |
| Investment in Machineries & Equipment<br>(Tools box, Drill machine, Dice, Calculator,<br>fan, light, etc.)       | _                                                                        | 19,000            | -                 | 19,000  |
| Cash in hand                                                                                                     | 2,500                                                                    | _                 | 2,500             |         |
| Advance for Shop                                                                                                 |                                                                          |                   | -                 | 20,000  |
| Debtors (Since July, 2016 to at present)                                                                         |                                                                          |                   | -                 | 20,900  |
| Decoration (fixture and fittings)                                                                                |                                                                          |                   |                   | 21,000  |
| Total Capital                                                                                                    |                                                                          |                   | 100,000           | 400,000 |

# **PROPOSED NOBIN UDYOKTA BUSINESS INFO**

| Business Name                                                                                                                                                                                     | : | Mayer Dowa Electronics                                                                  |
|---------------------------------------------------------------------------------------------------------------------------------------------------------------------------------------------------|---|-----------------------------------------------------------------------------------------|
| Address/ Location                                                                                                                                                                                 | : | Batgari, Gangachara, Rangpur                                                            |
| Total Investment in BDT                                                                                                                                                                           | : | Tk. 400,000                                                                             |
| Financing                                                                                                                                                                                         | : | Self Tk. 300,000 (from existing business)<br>Required Investment Tk.100,000 (as equity) |
| Present salary/drawings from business                                                                                                                                                             | : | BDT 6,000 (Six thousand)                                                                |
| Proposed Salary                                                                                                                                                                                   | : | BDT 7,000 (Seven thousand)                                                              |
| Proposed Business<br>Implementation Plan                                                                                                                                                          |   |                                                                                         |
| <ul> <li>(i) % of present gross profit<br/>margin</li> <li>(ii) Estimated % of proposed<br/>gross profit margin</li> <li>(iii) In future risk mgt. plan<br/>(from fire, disaster etc.)</li> </ul> | : | On products 20%, Servicing 100%<br>On products 20%, Servicing 100%                      |