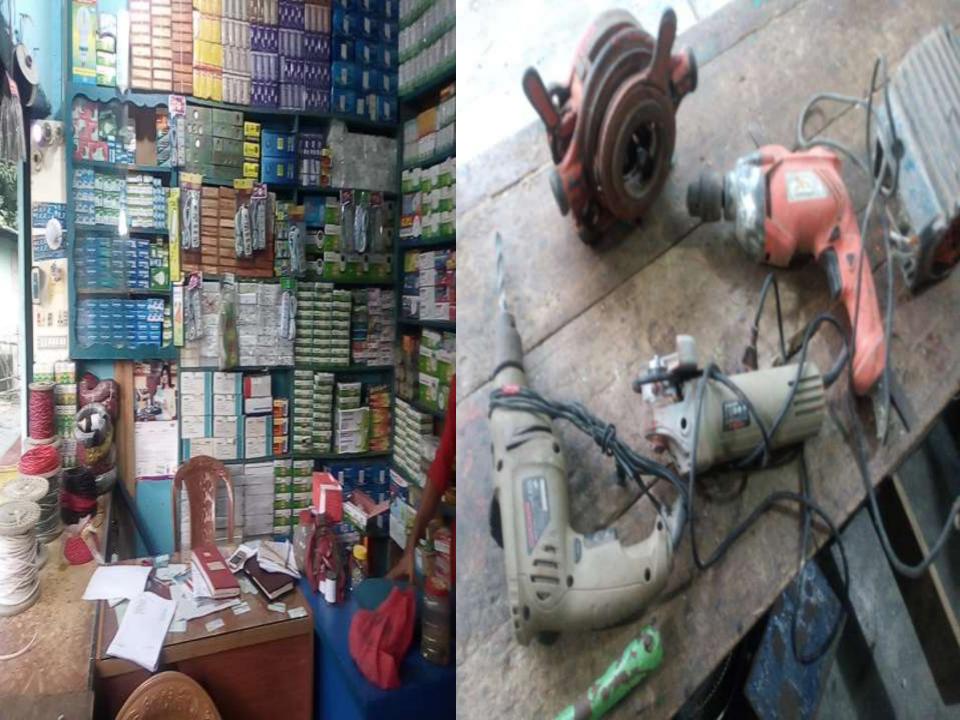

# **PROPOSED NOBIN UDYOKTA BUSINESS INFO**

| Business Name                                                                                                                                                                                     | : | Mayer Dowa Electronics                                                                  |
|---------------------------------------------------------------------------------------------------------------------------------------------------------------------------------------------------|---|-----------------------------------------------------------------------------------------|
| Address/ Location                                                                                                                                                                                 | : | Batgari, Gangachara, Rangpur                                                            |
| Total Investment in BDT                                                                                                                                                                           | : | Tk. 400,000                                                                             |
| Financing                                                                                                                                                                                         | : | Self Tk. 300,000 (from existing business)<br>Required Investment Tk.100,000 (as equity) |
| Present salary/drawings from business                                                                                                                                                             | : | BDT 6,000 (Six thousand)                                                                |
| Proposed Salary                                                                                                                                                                                   | : | BDT 7,000 (Seven thousand)                                                              |
| Proposed Business<br>Implementation Plan                                                                                                                                                          |   |                                                                                         |
| <ul> <li>(i) % of present gross profit<br/>margin</li> <li>(ii) Estimated % of proposed<br/>gross profit margin</li> <li>(iii) In future risk mgt. plan<br/>(from fire, disaster etc.)</li> </ul> | : | On products 20%, Servicing 100%<br>On products 20%, Servicing 100%                      |

# PRESENT & PROPOSED INVESTMENT BREAKDOWN

| Particulars                                                                                                      |                                                                          |                   |                   | Total   |
|------------------------------------------------------------------------------------------------------------------|--------------------------------------------------------------------------|-------------------|-------------------|---------|
| Existing                                                                                                         | Proposed                                                                 | Business<br>(BDT) | Proposed<br>(BDT) | (BDT)   |
| Investment in products (wire, pipe, switch,<br>board, plug, charger light, torch light,<br>holder and bulb etc.) | Investment in products (wire, road board, switch, multi plug, bulb etc.) |                   | 100,000           | 357,500 |
| Investment in Machineries & Equipment<br>(Tools box, Drill machine, Dice, Calculator,<br>fan, light, etc.)       | _                                                                        | 19,000            | -                 | 19,000  |
| Cash in hand                                                                                                     | 2,500                                                                    | _                 | 2,500             |         |
| Advance for Shop                                                                                                 |                                                                          |                   | -                 | 20,000  |
| Debtors (Since July, 2016 to at present)                                                                         |                                                                          |                   | -                 | 20,900  |
| Decoration (fixture and fittings)                                                                                |                                                                          |                   |                   | 21,000  |
| Total Capital                                                                                                    |                                                                          |                   | 100,000           | 400,000 |