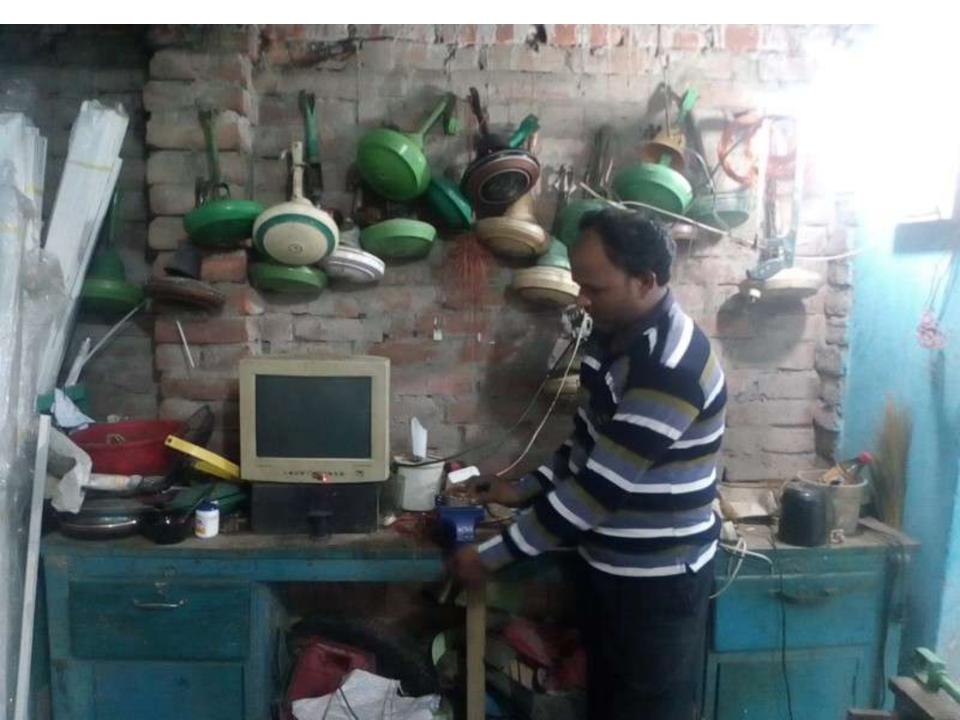

#### Proposed NU Business Name: Mayer Dowa Electronics

Business Category: General Retail & Wholesale

Business Proposal Identified by: Md. Faisal Ahmed, Assistant. NU, Sadar, Rangpur Business Proposal Prepared by: Mohammed Anwar Hossain

# **PROPOSED NOBIN UDYOKTA BUSINESS INFO**

| Business Name                                                                                                                                                                                     | : | Mayer Dowa Electronics                                                                  |
|---------------------------------------------------------------------------------------------------------------------------------------------------------------------------------------------------|---|-----------------------------------------------------------------------------------------|
| Address/ Location                                                                                                                                                                                 | : | Batgari, Gangachara, Rangpur                                                            |
| Total Investment in BDT                                                                                                                                                                           | : | Tk. 400,000                                                                             |
| Financing                                                                                                                                                                                         | : | Self Tk. 300,000 (from existing business)<br>Required Investment Tk.100,000 (as equity) |
| Present salary/drawings from business                                                                                                                                                             | : | BDT 6,000 (Six thousand)                                                                |
| Proposed Salary                                                                                                                                                                                   | : | BDT 7,000 (Seven thousand)                                                              |
| Proposed Business<br>Implementation Plan                                                                                                                                                          |   |                                                                                         |
| <ul> <li>(i) % of present gross profit<br/>margin</li> <li>(ii) Estimated % of proposed<br/>gross profit margin</li> <li>(iii) In future risk mgt. plan<br/>(from fire, disaster etc.)</li> </ul> | : | On products 20%, Servicing 100%<br>On products 20%, Servicing 100%                      |

| STRENGTH                                                                                                                                                                                                                                                                              | WEAKNESS                                                                  |
|---------------------------------------------------------------------------------------------------------------------------------------------------------------------------------------------------------------------------------------------------------------------------------------|---------------------------------------------------------------------------|
| <ul> <li>Present employment:<br/>Self: 01 Family: 0<br/>Others (beyond family): 01 (permanent basis) &amp; 08<br/>(working basis)<br/>Future employment: 0</li> <li>Trade License in his own name;</li> <li>He has on hand training;</li> <li>Business Experience :16 yrs.</li> </ul> | Inadequate Capital.                                                       |
| <ul> <li>OPPORTUNITIES</li> <li>Location of Shop;</li> <li>Have some fixed customers.</li> <li>Increasing demand;</li> <li>The Capital of the entrepreneur will be BDT<br/>272,140 after 2 years 3 months excluding payback<br/>of investor's money.</li> </ul>                       | THREATS <ul> <li>Increase of local competitors;</li> <li>Fire.</li> </ul> |