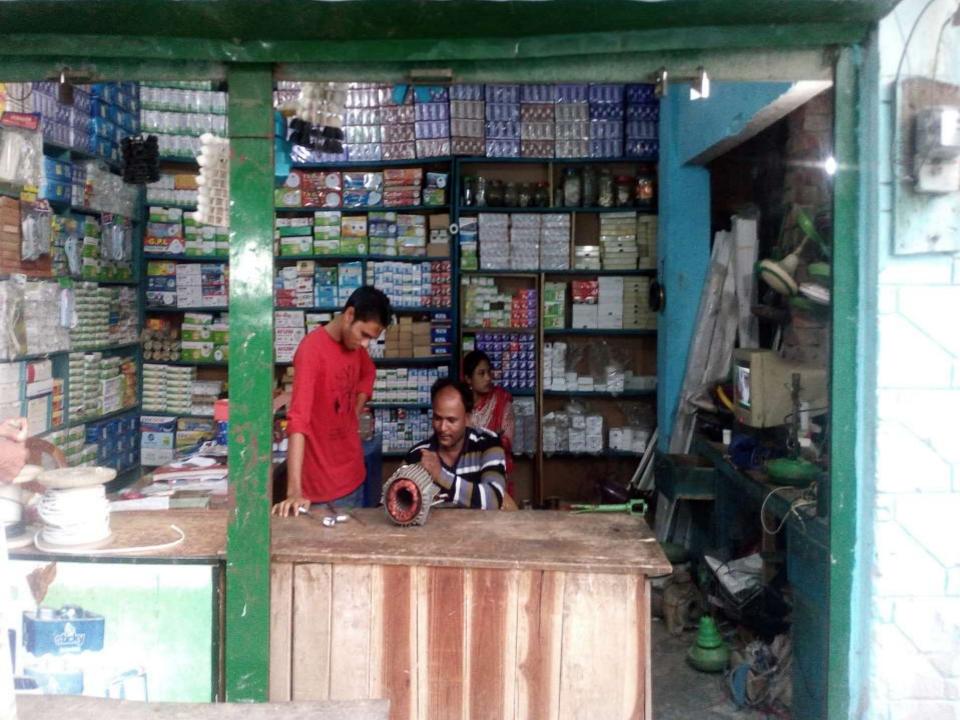

# **PROPOSED NOBIN UDYOKTA BUSINESS INFO**

| Business Name                                                                                                                                                                                     | : | Mayer Dowa Electronics                                                                  |
|---------------------------------------------------------------------------------------------------------------------------------------------------------------------------------------------------|---|-----------------------------------------------------------------------------------------|
| Address/ Location                                                                                                                                                                                 | : | Batgari, Gangachara, Rangpur                                                            |
| Total Investment in BDT                                                                                                                                                                           | : | Tk. 400,000                                                                             |
| Financing                                                                                                                                                                                         | : | Self Tk. 300,000 (from existing business)<br>Required Investment Tk.100,000 (as equity) |
| Present salary/drawings from business                                                                                                                                                             | : | BDT 6,000 (Six thousand)                                                                |
| Proposed Salary                                                                                                                                                                                   | : | BDT 7,000 (Seven thousand)                                                              |
| Proposed Business<br>Implementation Plan                                                                                                                                                          |   |                                                                                         |
| <ul> <li>(i) % of present gross profit<br/>margin</li> <li>(ii) Estimated % of proposed<br/>gross profit margin</li> <li>(iii) In future risk mgt. plan<br/>(from fire, disaster etc.)</li> </ul> | : | On products 20%, Servicing 100%<br>On products 20%, Servicing 100%                      |

# PRESENT & PROPOSED INVESTMENT BREAKDOWN

| Particulars                                                                                                      |                                                                          |                   |                   | Total   |
|------------------------------------------------------------------------------------------------------------------|--------------------------------------------------------------------------|-------------------|-------------------|---------|
| Existing                                                                                                         | Proposed                                                                 | Business<br>(BDT) | Proposed<br>(BDT) | (BDT)   |
| Investment in products (wire, pipe, switch,<br>board, plug, charger light, torch light,<br>holder and bulb etc.) | Investment in products (wire, road board, switch, multi plug, bulb etc.) |                   | 100,000           | 357,500 |
| Investment in Machineries & Equipment<br>(Tools box, Drill machine, Dice, Calculator,<br>fan, light, etc.)       | _                                                                        | 19,000            | -                 | 19,000  |
| Cash in hand                                                                                                     | 2,500                                                                    | _                 | 2,500             |         |
| Advance for Shop                                                                                                 |                                                                          |                   | -                 | 20,000  |
| Debtors (Since July, 2016 to at present)                                                                         |                                                                          |                   | -                 | 20,900  |
| Decoration (fixture and fittings)                                                                                |                                                                          |                   |                   | 21,000  |
| Total Capital                                                                                                    |                                                                          |                   | 100,000           | 400,000 |