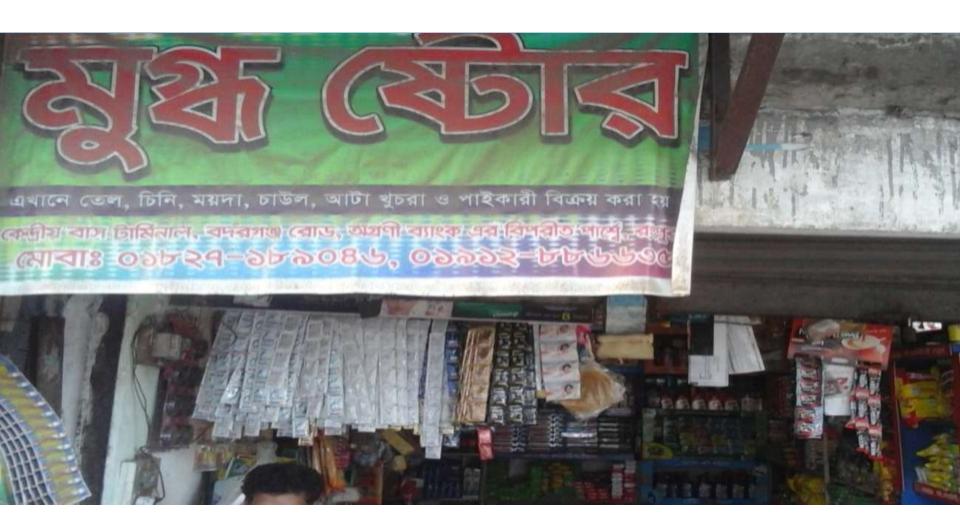

### PROPOSED NOBIN UDYOKTA BUSINESS INFO

| Business Name                                                | : | MugdhaStore                                                                           |
|--------------------------------------------------------------|---|---------------------------------------------------------------------------------------|
| Address/ Location                                            | : | Badargonj , Rangpur                                                                   |
| Total Investment in BDT                                      | : | Tk. 380,000                                                                           |
| Financing                                                    | : | Self Tk. 260,000 (from existing business) Required Investment Tk. 120,000 (as equity) |
| Present salary/drawings from business                        | : | BDT 8,000 (Eight Thousand)                                                            |
| Proposed Salary                                              | : | BDT 9,500 (Nine Thousand five hundred)                                                |
| Proposed Business<br>Implementation Plan                     |   |                                                                                       |
| (i) % of present gross profit margin                         | : | On products 07%                                                                       |
| (ii) Estimated % of proposed gross profit margin             | : | On products 07%                                                                       |
| (iii) In future risk mgt. plan<br>(from fire, disaster etc.) | : |                                                                                       |

ञ्चाशी ठिकाना

: দেওডোবা ডাঞ্জীরপাড়, বড়বাড়ী, বংপুর।

ব্যবসার স্থান

: কেন্দ্রীয় বাস টার্মিনাল, বদরগভ রোভ, বংপুর।

দোকান/হোজিং নং

: 48

ব্যবসার বিবরণ

: মুদির দোকান ও স্টেশনারী (মাঝারী) / চিড়া,মুড়ি,খে