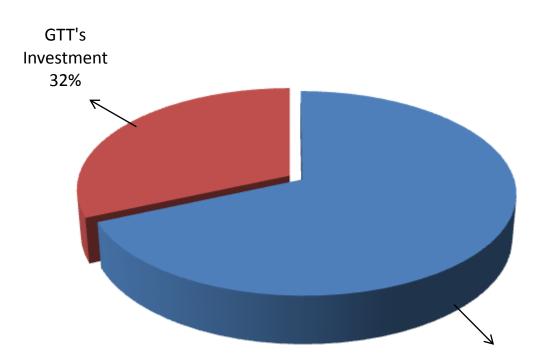

### SOURCE OF FINANCE

- Entrepreneur's Contribution BDT 260,000
- GTT's Investment BDT 120,000
- Total Capital BDT 380,000

Entrepreneur's Contribution 68%