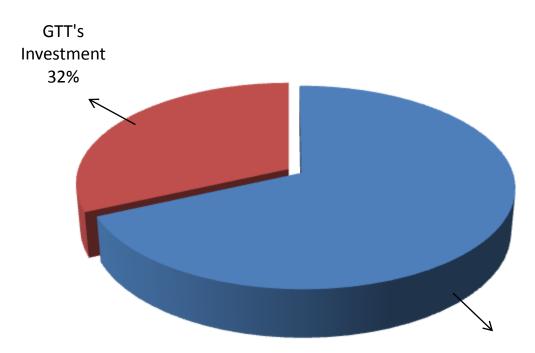

### SOURCE OF FINANCE

- Entrepreneur's Contribution BDT 215,000
- GTT's Investment BDT 100,000
- Total Capital BDT 315,000

Entrepreneur's Contribution 68%