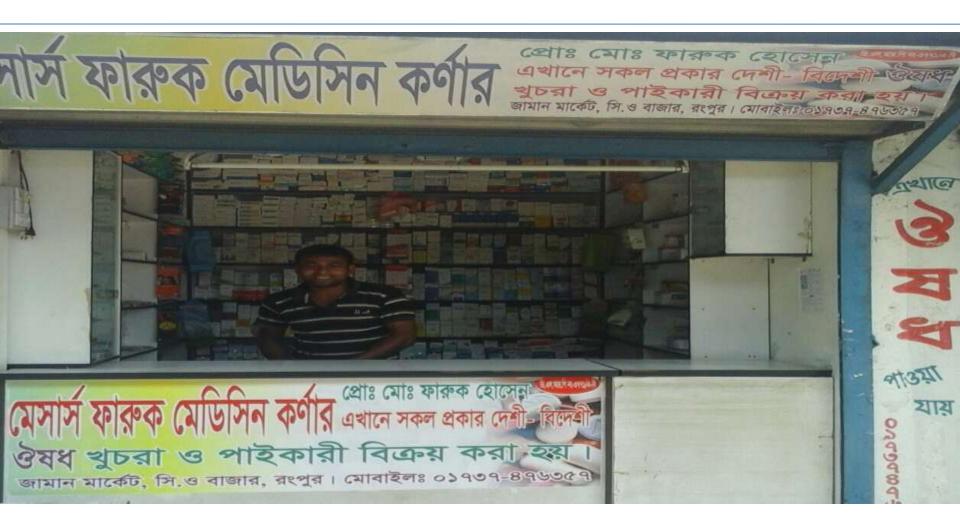

#### Proposed NU Business Name: Faruqe Medicin Korner

Business Category: General Retail & Wholesale

Business Proposal Prepared by: A.M Saifur Rahman, officer, Zone office,

Rangpur.

Verified by: Md Rezaur Rashid Dewan

### PROPOSED NOBIN UDYOKTA BUSINESS INFO

| Business Name                                                | : | Faruqe Medicin Korner                                                                 |
|--------------------------------------------------------------|---|---------------------------------------------------------------------------------------|
| Address/ Location                                            | : | Hazirhat, Rangpur                                                                     |
| Total Investment in BDT                                      | : | Tk. 315000                                                                            |
| Financing                                                    | : | Self Tk. 215,000 (from existing business) Required Investment Tk. 100,000 (as equity) |
| Present salary/drawings from business                        | : | BDT 4,000 (Four Thousand)                                                             |
| Proposed Salary                                              | : | BDT 5,500 (Five Thousand five hundred)                                                |
| Proposed Business Implementation Plan                        |   |                                                                                       |
| (i) % of present gross profit margin                         | : | On products 10%                                                                       |
| (ii) Estimated % of proposed gross profit margin             | : | On products 10%                                                                       |
| (iii) In future risk mgt. plan<br>(from fire, disaster etc.) | : |                                                                                       |