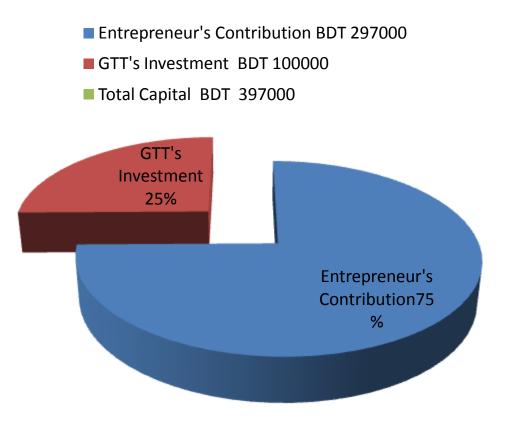

#### **PROPOSED NOBIN UDYOKTA BUSINESS INFO**

| Business Name                                                          | :  | Ms Lalon Enterprise                                                                      |
|------------------------------------------------------------------------|----|------------------------------------------------------------------------------------------|
| Address/ Location                                                      | •• | Burirhat , Rangpur                                                                       |
| Total Investment in BDT                                                | •  | Tk. 397000                                                                               |
| Financing                                                              | :  | Self Tk. 297,000 (from existing business)<br>Required Investment Tk. 100,000 (as equity) |
| Present salary/drawings from business                                  | :  | BDT 6,000 (Six Thousand)                                                                 |
| Proposed Salary                                                        | :  | BDT 7,200 (Seven Thousand two hundred)                                                   |
| Proposed Business<br>Implementation Plan                               |    |                                                                                          |
| <ul><li>(i) % of present gross profit<br/>margin</li></ul>             | :  | On products 30%                                                                          |
| <ul><li>(ii) Estimated % of proposed<br/>gross profit margin</li></ul> | :  | On products 30%                                                                          |
| (iii) In future risk mgt. plan<br>(from fire, disaster etc.)           | :  |                                                                                          |

### PRESENT & PROPOSED INVESTMENT BREAKDOWN

| Particulars                                                                                               |                                                                                                           |         | Proposed | Total   |  |
|-----------------------------------------------------------------------------------------------------------|-----------------------------------------------------------------------------------------------------------|---------|----------|---------|--|
| Existing                                                                                                  | Proposed                                                                                                  | (BDT)   | (BDT)    | (BDT)   |  |
| Investment in products (shirt, pant,<br>sharee, gauze cloth, lungi, t shirt, genji<br>and kids wear etc.) | Investment in products (shirt,<br>pant, sharee, gauze cloth, lungi,<br>t shirt, genji and kids wear etc.) | 189,210 | 100,000  | 289,210 |  |
| Investment in Machineries and Equipment                                                                   | 12,000                                                                                                    |         | 12,000   |         |  |
| Cash in Hand                                                                                              |                                                                                                           |         |          | 3,740   |  |
| Debtors (Since September, 2016 to at pre                                                                  | 74,850                                                                                                    |         | 74,850   |         |  |
| Decoration (fixture and fittings)                                                                         |                                                                                                           |         |          | 17,200  |  |
| Total Capit                                                                                               | al                                                                                                        | 297,000 | 100,000  | 397,000 |  |