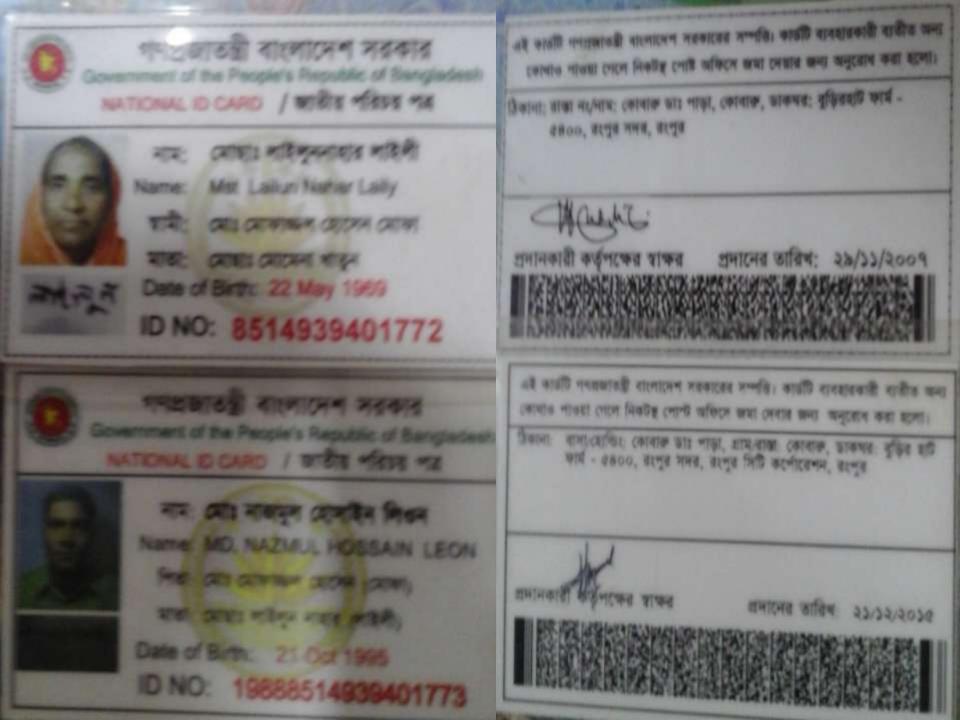

#### **BRIEF BIO OF THE PROPOSED NOBIN UDYOKTA**

| Name and address                                                                                                                      | :  | <b>Nazmul hossain Leon</b><br>Vill: Dr para ,Union: Gangachar, Post: Burirhat, Upazila: Sadar,<br>District: Rungpur                                                                                                                                      |
|---------------------------------------------------------------------------------------------------------------------------------------|----|----------------------------------------------------------------------------------------------------------------------------------------------------------------------------------------------------------------------------------------------------------|
| Age                                                                                                                                   | :  | 21 years                                                                                                                                                                                                                                                 |
| Marital status                                                                                                                        | :  | Unmarried                                                                                                                                                                                                                                                |
| Children                                                                                                                              | :  | Nil                                                                                                                                                                                                                                                      |
| No. of siblings:                                                                                                                      | :  | 02 (two) Brothers                                                                                                                                                                                                                                        |
| Parent's and GB related Info:<br>(i) Who is GB member<br>(ii) Mother's name<br>(iii) Father's name<br>(iv) GB member's info           | :: | Mother V Father<br>Mst Lainul Nahar<br>Md Mufazzul Hossain<br><i>Branch</i> : khatkhatiha , Rungpur, <i>Centre # 43</i> /mo, Loan no # 3251/<br>1 ,Membership since 2001<br>First Ioan: Tk. 5,000<br>Existing Ioan: Tk Nil, Outstanding Loan: Tk. 20,000 |
| Further Information:<br>(v) Who pays GB loan installment<br>(vi) Mobile lady<br>(vii) Grameen Education Loan<br>(viii) Any other loan | :  | Entrepreneur Father<br>No<br>Nil<br>Nil                                                                                                                                                                                                                  |

#### BRIEF BIO OF THE PROPOSED NOBIN UDYOKTA (CONT...)

| Education, till to date                                                                                                                                                        | : | SSC                                                                                                                                                                                                    |
|--------------------------------------------------------------------------------------------------------------------------------------------------------------------------------|---|--------------------------------------------------------------------------------------------------------------------------------------------------------------------------------------------------------|
| Present Occupation (Besides<br>own business, i.e., perusing<br>further studies, other business<br>etc.)                                                                        | : | Nil                                                                                                                                                                                                    |
| Business Experiences and<br>Training Info (years of<br>experience, if s/he received any<br>on- hand training, formal training,<br>working experience as an<br>apprentice etc.) | : | <ul><li>03 (Three) year experience in running his own business.</li><li>He started the business with BDT 150,000 (One lac fifty thousand).</li><li>He has on hand training from Sadek market</li></ul> |
| Other Own/Family Sources of Income                                                                                                                                             | : | His father income from agriculture and his brother income from business                                                                                                                                |
| Other Own/Family Sources of Liabilities                                                                                                                                        | : | Nil                                                                                                                                                                                                    |
| NU's Contact No.                                                                                                                                                               | : | 01737365880                                                                                                                                                                                            |
| NU's National ID No.                                                                                                                                                           | : | 19888514939401773                                                                                                                                                                                      |
| NU Project Source/Reference                                                                                                                                                    | : | Grameen Telecom Trust                                                                                                                                                                                  |