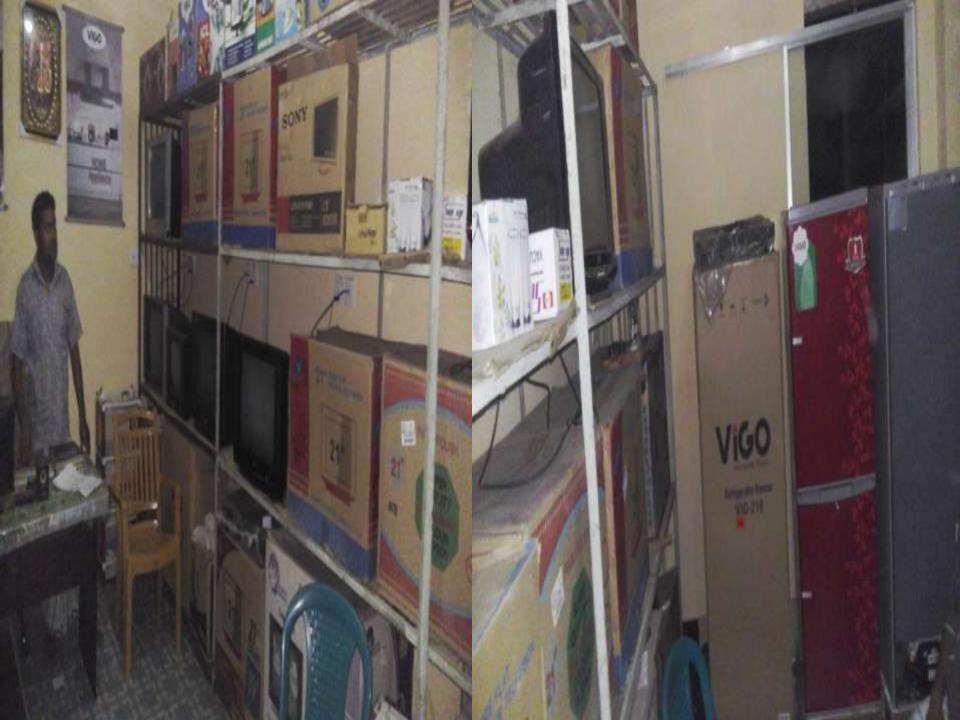

#### **PROPOSED NOBIN UDYOKTA BUSINESS INFO**

| Business Name                                                          | :  | Ms Lalon Enterprise                                                                      |
|------------------------------------------------------------------------|----|------------------------------------------------------------------------------------------|
| Address/ Location                                                      | •• | Burirhat , Rangpur                                                                       |
| Total Investment in BDT                                                | •  | Tk. 397000                                                                               |
| Financing                                                              | :  | Self Tk. 297,000 (from existing business)<br>Required Investment Tk. 100,000 (as equity) |
| Present salary/drawings from business                                  | :  | BDT 6,000 (Six Thousand)                                                                 |
| Proposed Salary                                                        | :  | BDT 7,200 (Seven Thousand two hundred)                                                   |
| Proposed Business<br>Implementation Plan                               |    |                                                                                          |
| <ul><li>(i) % of present gross profit<br/>margin</li></ul>             | :  | On products 30%                                                                          |
| <ul><li>(ii) Estimated % of proposed<br/>gross profit margin</li></ul> | :  | On products 30%                                                                          |
| (iii) In future risk mgt. plan<br>(from fire, disaster etc.)           | :  |                                                                                          |

### PRESENT & PROPOSED INVESTMENT BREAKDOWN

| Particulars                                                                                               |                                                                                                           |         | Proposed | Total   |  |
|-----------------------------------------------------------------------------------------------------------|-----------------------------------------------------------------------------------------------------------|---------|----------|---------|--|
| Existing                                                                                                  | Proposed                                                                                                  | (BDT)   | (BDT)    | (BDT)   |  |
| Investment in products (shirt, pant,<br>sharee, gauze cloth, lungi, t shirt, genji<br>and kids wear etc.) | Investment in products (shirt,<br>pant, sharee, gauze cloth, lungi,<br>t shirt, genji and kids wear etc.) | 189,210 | 100,000  | 289,210 |  |
| Investment in Machineries and Equipment                                                                   | 12,000                                                                                                    |         | 12,000   |         |  |
| Cash in Hand                                                                                              |                                                                                                           |         |          | 3,740   |  |
| Debtors (Since September, 2016 to at pre                                                                  | 74,850                                                                                                    |         | 74,850   |         |  |
| Decoration (fixture and fittings)                                                                         |                                                                                                           |         |          | 17,200  |  |
| Total Capit                                                                                               | al                                                                                                        | 297,000 | 100,000  | 397,000 |  |