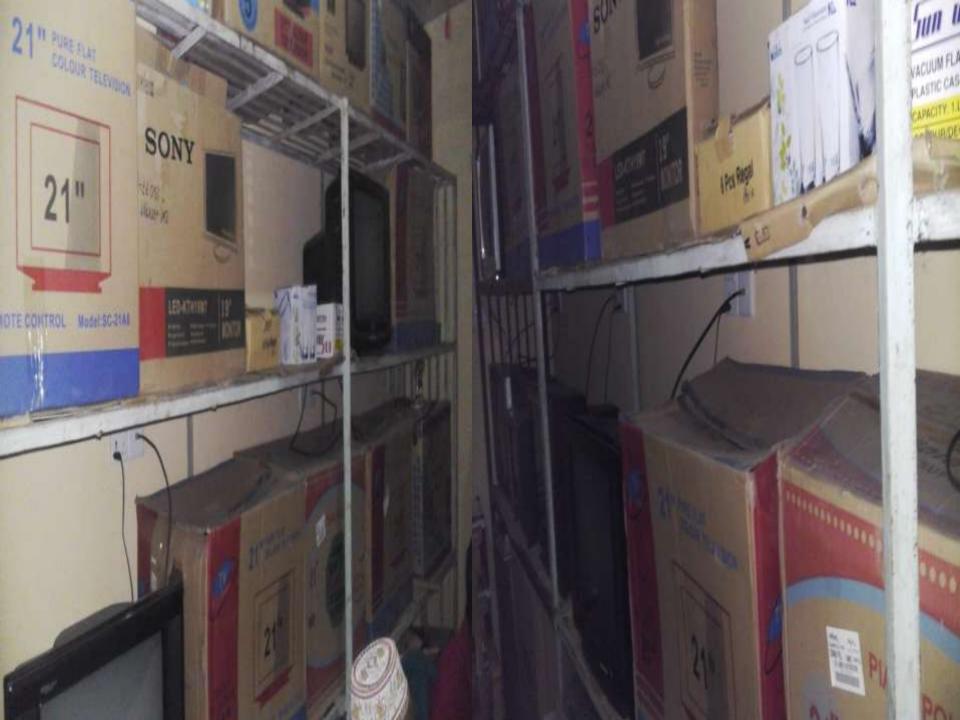

#### **PROPOSED NOBIN UDYOKTA BUSINESS INFO**

| Business Name                                                          | :  | Ms Lalon Enterprise                                                                      |
|------------------------------------------------------------------------|----|------------------------------------------------------------------------------------------|
| Address/ Location                                                      | •• | Burirhat , Rangpur                                                                       |
| Total Investment in BDT                                                | •  | Tk. 397000                                                                               |
| Financing                                                              | :  | Self Tk. 297,000 (from existing business)<br>Required Investment Tk. 100,000 (as equity) |
| Present salary/drawings from business                                  | :  | BDT 6,000 (Six Thousand)                                                                 |
| Proposed Salary                                                        | :  | BDT 7,200 (Seven Thousand two hundred)                                                   |
| Proposed Business<br>Implementation Plan                               |    |                                                                                          |
| <ul><li>(i) % of present gross profit<br/>margin</li></ul>             | :  | On products 30%                                                                          |
| <ul><li>(ii) Estimated % of proposed<br/>gross profit margin</li></ul> | :  | On products 30%                                                                          |
| (iii) In future risk mgt. plan<br>(from fire, disaster etc.)           | :  |                                                                                          |

### PRESENT & PROPOSED INVESTMENT BREAKDOWN

| Particulars                                                                                               |                                                                                                           |         | Proposed | Total   |  |
|-----------------------------------------------------------------------------------------------------------|-----------------------------------------------------------------------------------------------------------|---------|----------|---------|--|
| Existing                                                                                                  | Proposed                                                                                                  | (BDT)   | (BDT)    | (BDT)   |  |
| Investment in products (shirt, pant,<br>sharee, gauze cloth, lungi, t shirt, genji<br>and kids wear etc.) | Investment in products (shirt,<br>pant, sharee, gauze cloth, lungi,<br>t shirt, genji and kids wear etc.) | 189,210 | 100,000  | 289,210 |  |
| Investment in Machineries and Equipment                                                                   | 12,000                                                                                                    |         | 12,000   |         |  |
| Cash in Hand                                                                                              |                                                                                                           |         |          | 3,740   |  |
| Debtors (Since September, 2016 to at pre                                                                  | 74,850                                                                                                    |         | 74,850   |         |  |
| Decoration (fixture and fittings)                                                                         |                                                                                                           |         |          | 17,200  |  |
| Total Capit                                                                                               | al                                                                                                        | 297,000 | 100,000  | 397,000 |  |