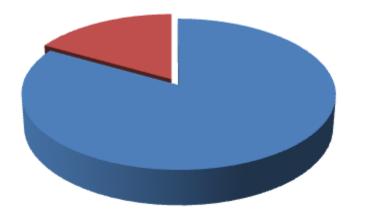

- Entrepreneur's Contribution BDT 247,000
- GTT's Investment BDT 50,000
- Total Capital BDT 297,000

GTT's Investment 17%

Entrepreneur's Contribution 83%