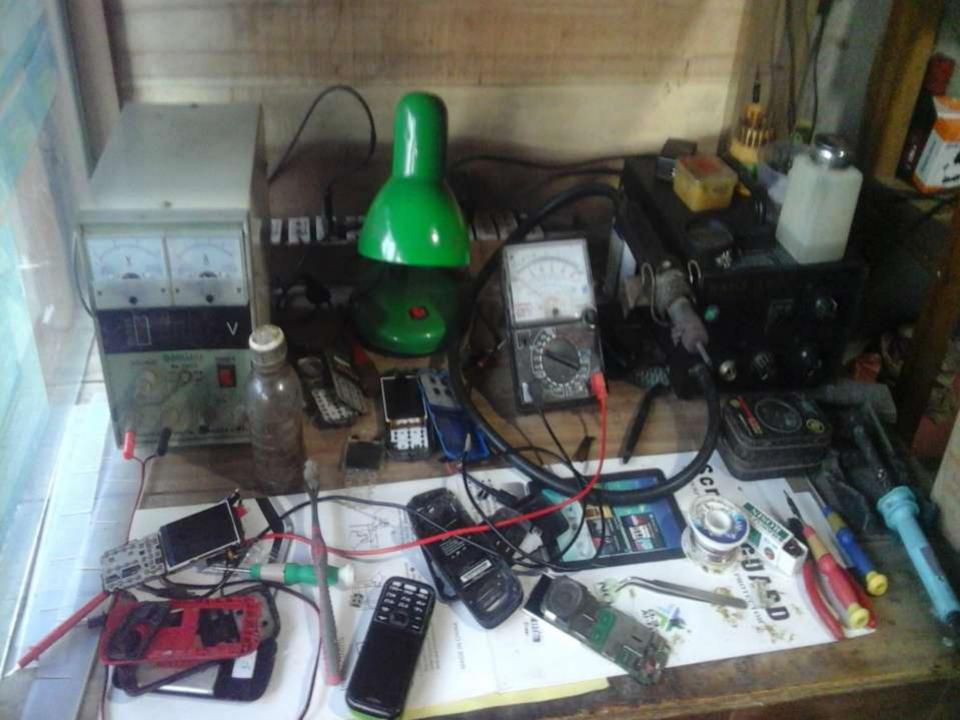

 Finally GB loan helped her to improve economic condition and livelihood.

| Business Name                                                                                                                                                                                                                                 | : | Anower Telecom & Mobile Servicing                                                                                          |
|-----------------------------------------------------------------------------------------------------------------------------------------------------------------------------------------------------------------------------------------------|---|----------------------------------------------------------------------------------------------------------------------------|
| Address/ Location                                                                                                                                                                                                                             | : | Bondhur Mor, Midhapukur, Rangpur.                                                                                          |
| Total Investment in BDT                                                                                                                                                                                                                       | : | Tk. 297,000                                                                                                                |
| Financing                                                                                                                                                                                                                                     | : | Self Tk. 247,000 (from existing business)<br>Required Investment Tk.50,000 (as equity)                                     |
| Present salary/drawings from business                                                                                                                                                                                                         | : | Taka 7,000 (Seven thousand )                                                                                               |
| Proposed Salary (estimates)                                                                                                                                                                                                                   | : | Taka 7,500 (Seven thousand and five hundred)                                                                               |
| <ul> <li>Proposed Business</li> <li>Implementation Plan</li> <li>(i) % of present gross profit margin</li> <li>(ii) Estimated % of proposed gross profit margin</li> <li>(iii) In future risk mgt. plan (from fire, disaster etc.)</li> </ul> | : | On products 15% and DBBL & Servicing & Downloading 100%.<br>On products 15% and DBBL/ bKash & Servicing & Downloading100%. |