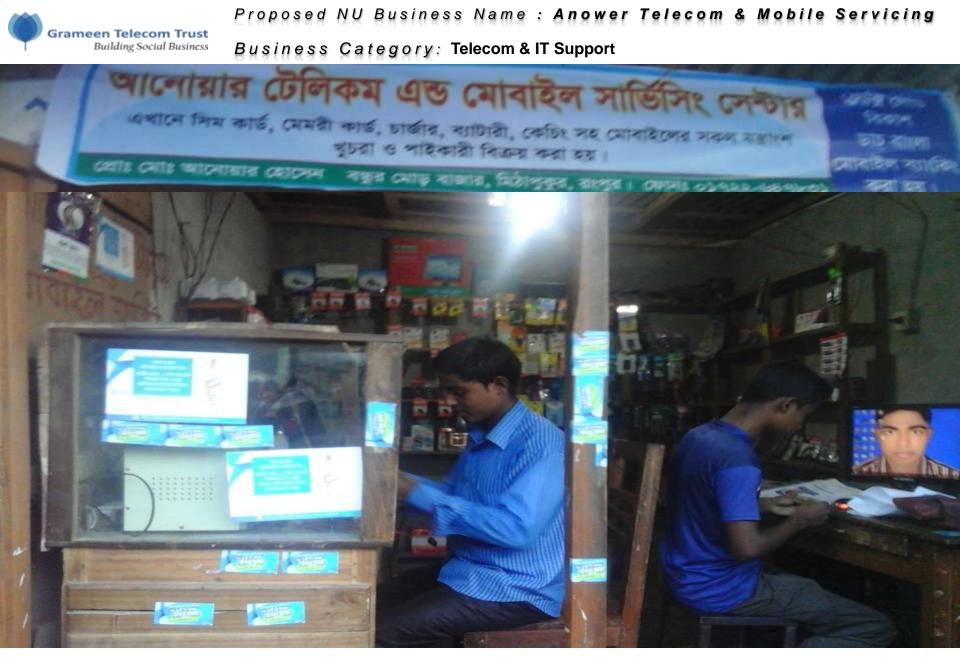

 Finally GB loan helped her to improve economic condition and livelihood.

| Business Name                                                                                                                                                                                                                                 | : | Anower Telecom & Mobile Servicing                                                                                          |
|-----------------------------------------------------------------------------------------------------------------------------------------------------------------------------------------------------------------------------------------------|---|----------------------------------------------------------------------------------------------------------------------------|
| Address/ Location                                                                                                                                                                                                                             | : | Bondhur Mor, Midhapukur, Rangpur.                                                                                          |
| Total Investment in BDT                                                                                                                                                                                                                       | : | Tk. 297,000                                                                                                                |
| Financing                                                                                                                                                                                                                                     | : | Self Tk. 247,000 (from existing business)<br>Required Investment Tk.50,000 (as equity)                                     |
| Present salary/drawings from business                                                                                                                                                                                                         | : | Taka 7,000 (Seven thousand )                                                                                               |
| Proposed Salary (estimates)                                                                                                                                                                                                                   | : | Taka 7,500 (Seven thousand and five hundred)                                                                               |
| <ul> <li>Proposed Business</li> <li>Implementation Plan</li> <li>(i) % of present gross profit margin</li> <li>(ii) Estimated % of proposed gross profit margin</li> <li>(iii) In future risk mgt. plan (from fire, disaster etc.)</li> </ul> | : | On products 15% and DBBL & Servicing & Downloading 100%.<br>On products 15% and DBBL/ bKash & Servicing & Downloading100%. |