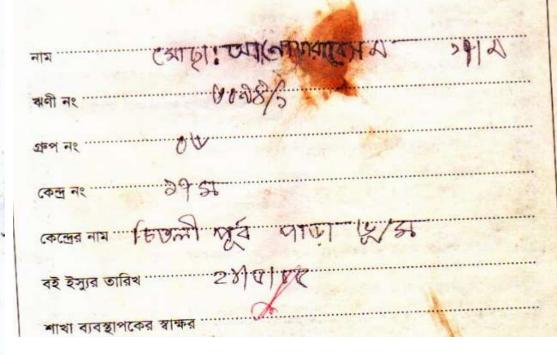

সহজ ঋণের পাশ বই

এই কাডটি গণপ্রজ্ঞাতস্ত্রী বাংগাদেশ সরকারের সম্পত্তি। কার্ডটি ব্যবহারকারী ব্যতীত অন্য কোম্বাও পাওয়া গেলে নিকটছ পোষ্ট অফিসে জন্মা দেয়ার জন্য অনুরোধ করা হলো। ঠিকানা: গ্রাম/রাজ্ঞা: চিম্বলী পূর্বপাড়া, ডাকঘর: গিরাই - ৫৪৬০, মিঠাপুষ্কুর, রংপুর