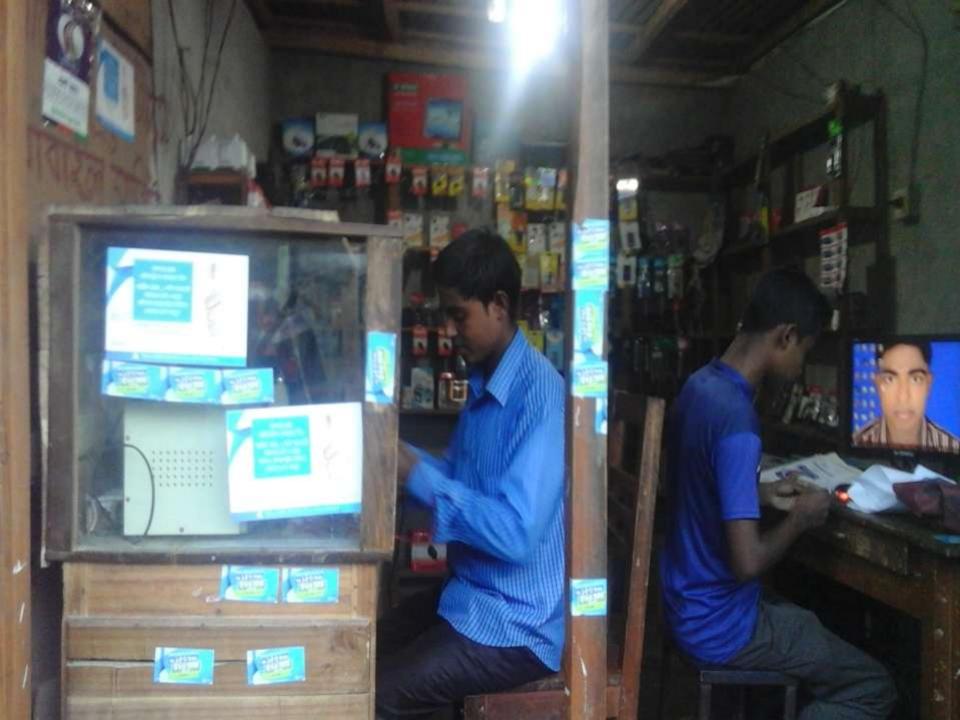

 Finally GB loan helped her to improve economic condition and livelihood.

| Business Name                                                                                                                                                                                                                                 | : | Anower Telecom & Mobile Servicing                                                                                          |
|-----------------------------------------------------------------------------------------------------------------------------------------------------------------------------------------------------------------------------------------------|---|----------------------------------------------------------------------------------------------------------------------------|
| Address/ Location                                                                                                                                                                                                                             | : | Bondhur Mor, Midhapukur, Rangpur.                                                                                          |
| Total Investment in BDT                                                                                                                                                                                                                       | : | Tk. 297,000                                                                                                                |
| Financing                                                                                                                                                                                                                                     | : | Self Tk. 247,000 (from existing business)<br>Required Investment Tk.50,000 (as equity)                                     |
| Present salary/drawings from business                                                                                                                                                                                                         | : | Taka 7,000 (Seven thousand )                                                                                               |
| Proposed Salary (estimates)                                                                                                                                                                                                                   | : | Taka 7,500 (Seven thousand and five hundred)                                                                               |
| <ul> <li>Proposed Business</li> <li>Implementation Plan</li> <li>(i) % of present gross profit margin</li> <li>(ii) Estimated % of proposed gross profit margin</li> <li>(iii) In future risk mgt. plan (from fire, disaster etc.)</li> </ul> | : | On products 15% and DBBL & Servicing & Downloading 100%.<br>On products 15% and DBBL/ bKash & Servicing & Downloading100%. |