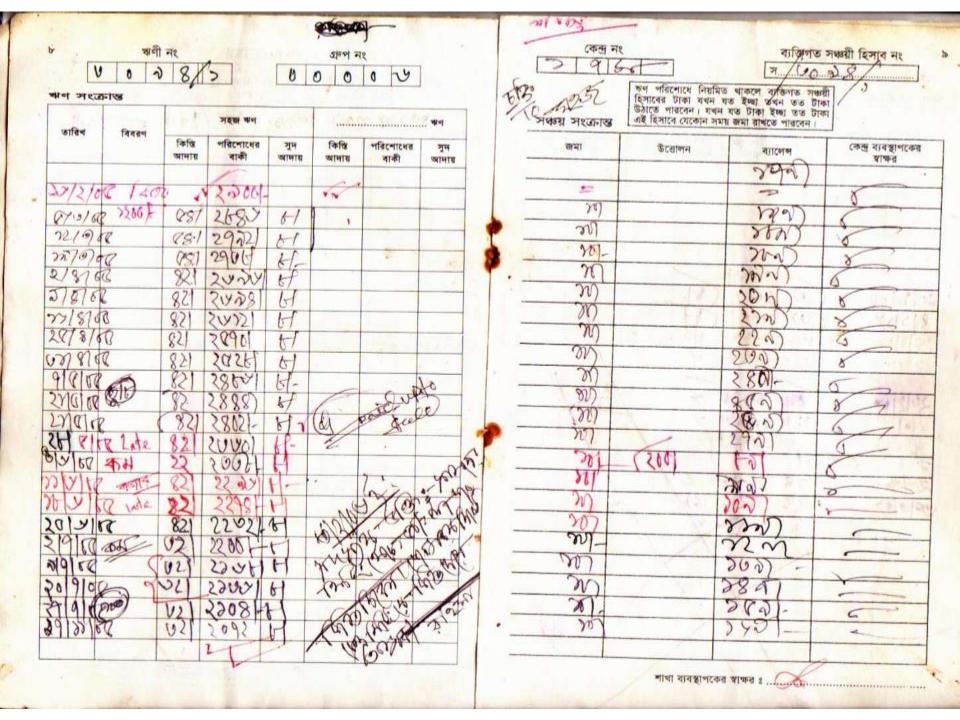

Business Proposal Collected and Prepared by: Md.Shahinur Islam, Asst.Officer,Midhapukur, Rangpur. Business Proposal Verified by: Md.Shafikul Islam

| Name and address                                                                                                                      | :                                       | <ul> <li>Md. Anower Hosan</li> <li>Vill: Chithli, Union: Hayrpur, Post: Girae, Upazila:</li> <li>Midhapukur, District: Rangpur.</li> </ul>                                                                                                                     |  |  |
|---------------------------------------------------------------------------------------------------------------------------------------|-----------------------------------------|----------------------------------------------------------------------------------------------------------------------------------------------------------------------------------------------------------------------------------------------------------------|--|--|
| Age                                                                                                                                   | :                                       | 25 Years                                                                                                                                                                                                                                                       |  |  |
| Marital status                                                                                                                        | :                                       | Married                                                                                                                                                                                                                                                        |  |  |
| Children                                                                                                                              | :                                       | 01 (One) Son.                                                                                                                                                                                                                                                  |  |  |
| No. of siblings:                                                                                                                      | :                                       | 01 (One) Brother and 03 (Three) Sisters.                                                                                                                                                                                                                       |  |  |
| Parent's and GB related Info:<br>(i) Who is GB member<br>(ii) Mother's name<br>(iii) Father's name<br>(iv) GB member's info           | ::::::::::::::::::::::::::::::::::::::: | Mother V Father<br>Mst. Anowara Begum<br>Md. Ramjan Ali<br><i>Branch</i> : Kumorgonj, Midhapukur, Rangpur, <i>Centre</i> #<br><i>17/mo</i> , <i>Loan no.: 3094/3</i> , Member since 2007<br>First Ioan: Tk. 4,000<br>Existing Ioan: Nil; Last Ioan: Tk. 20,000 |  |  |
| Further Information:<br>(v) Who pays GB loan installment<br>(vi) Mobile lady<br>(vii) Grameen Education Loan<br>(viii) Any other loan | :                                       | N/A<br>No<br>Nil<br>Nil                                                                                                                                                                                                                                        |  |  |

### BRIEF HISTORY OF GB LOAN UTILIZATION BY FAMILY

•Mst. Anowara Begum was a GB member since 2007 at first she took GB loan BDT 4,000 (Four Thousand).

 Gradually she took GB loan several times and utilized it for cultivation and assisting her son business.

 Finally GB loan helped her to improve economic condition and livelihood.

| Business Name                                                                                                                                                                                                                                 | : | Anower Telecom & Mobile Servicing                                                                                          |
|-----------------------------------------------------------------------------------------------------------------------------------------------------------------------------------------------------------------------------------------------|---|----------------------------------------------------------------------------------------------------------------------------|
| Address/ Location                                                                                                                                                                                                                             | : | Bondhur Mor, Midhapukur, Rangpur.                                                                                          |
| Total Investment in BDT                                                                                                                                                                                                                       | : | Tk. 297,000                                                                                                                |
| Financing                                                                                                                                                                                                                                     | : | Self Tk. 247,000 (from existing business)<br>Required Investment Tk.50,000 (as equity)                                     |
| Present salary/drawings from business                                                                                                                                                                                                         | : | Taka 7,000 (Seven thousand )                                                                                               |
| Proposed Salary (estimates)                                                                                                                                                                                                                   | : | Taka 7,500 (Seven thousand and five hundred)                                                                               |
| <ul> <li>Proposed Business</li> <li>Implementation Plan</li> <li>(i) % of present gross profit margin</li> <li>(ii) Estimated % of proposed gross profit margin</li> <li>(iii) In future risk mgt. plan (from fire, disaster etc.)</li> </ul> | : | On products 15% and DBBL & Servicing & Downloading 100%.<br>On products 15% and DBBL/ bKash & Servicing & Downloading100%. |