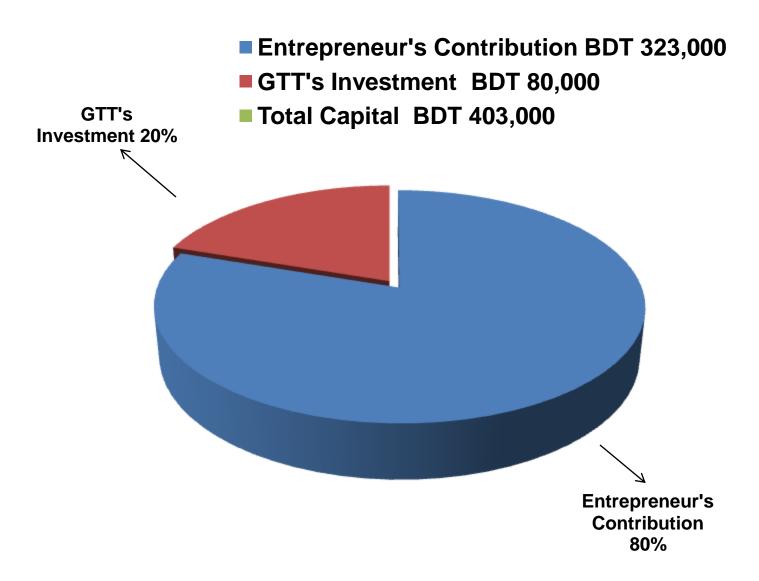

### PRESENT & PROPOSED INVESTMENT BREAKDOWN

| Pá                                                                                           | articulars                                                                                   | Existing<br>Business | Proposed | Total   |
|----------------------------------------------------------------------------------------------|----------------------------------------------------------------------------------------------|----------------------|----------|---------|
| Existing                                                                                     | Proposed                                                                                     | (BDT)                | (BDT)    | (BDT)   |
| Investment in products (Different types of crockeries item, plastic item and gift item etc.) | Investment in products (Different types of crockeries item, plastic item and gift item etc.) | 177,000              | 80,000   | 257,000 |
| Investment in Machiner calculator, weight machine                                            | ies & Equipment (fan,-1, light-1,<br>ne etc.)                                                | 5,100                |          | 5,100   |
| Cash in hand                                                                                 |                                                                                              | 1,900                | -        | 1,900   |
| Advance for Shop                                                                             |                                                                                              | 130,000              |          | 130,000 |
| Decoration (fixture and                                                                      | fittings)                                                                                    | 9,000                |          | 9,000   |
| Total Capital                                                                                |                                                                                              | 323,000              | 80,000   | 403,000 |