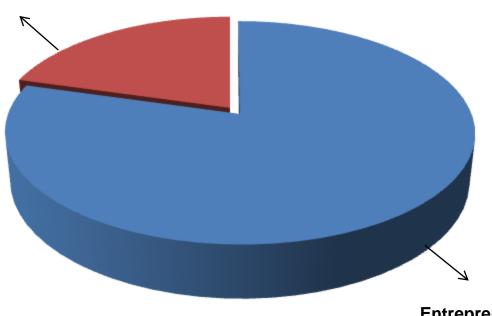

#### SOURCE OF FINANCE

- GTT's Investment BDT 100,000
- Total Capital BDT 486,000

GTT's Investment 21%

Entrepreneur's Contribution 79%