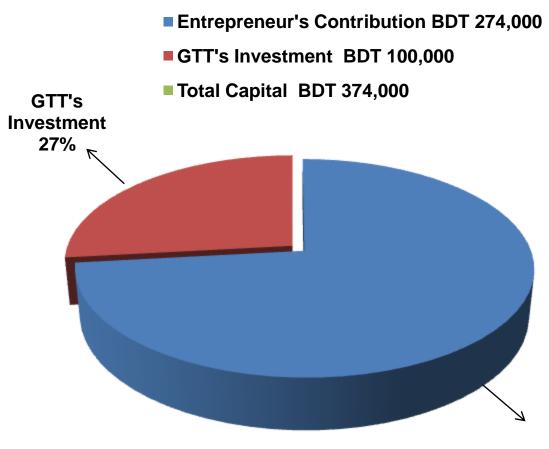

#### PRESENT & PROPOSED INVESTMENT BREAKDOWN

| Parti                                                                                  | Existing Business                                                                      | Proposed | Total   |         |  |
|----------------------------------------------------------------------------------------|----------------------------------------------------------------------------------------|----------|---------|---------|--|
| Existing                                                                               | Proposed                                                                               | (BDT)    | (BDT)   | (BDT)   |  |
| Investment in products (Different types of cosmetics item, stationary item, toys etc.) | Investment in products (Different types of cosmetics item, stationary item, toys etc.) | 163,830  | 90,000  | 253,830 |  |
| Investment in mobile bankin                                                            | 5,000                                                                                  | -        | 5,000   |         |  |
| Investment in Mobile Recha                                                             | 3,000                                                                                  |          | 13,000  |         |  |
| Investment in Machineries & photocopy machine, printer, color printer, hard disk etc.  | 83,300                                                                                 | -        | 83,300  |         |  |
| Cash in Hand                                                                           | 4,370                                                                                  | -        | 4,370   |         |  |
| Decoration (fixture and fitting                                                        | 14,500                                                                                 |          | 14,500  |         |  |
| Total Capital                                                                          | 274,000                                                                                | 100,000  | 374,000 |         |  |

# SOURCE OF FINANCE

Entrepreneur's Contribution 73%