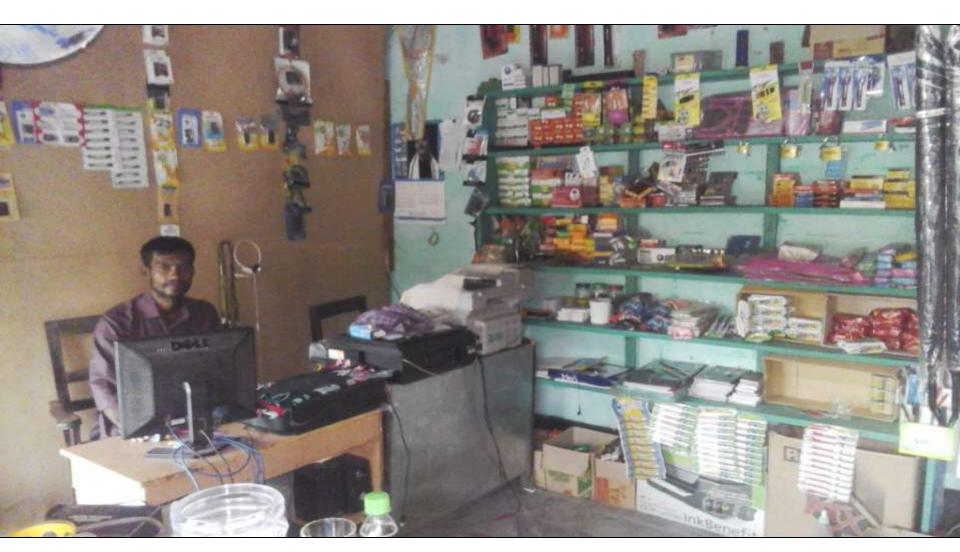

# PROPOSED NOBIN UDYOKTA BUSINESS INFO

| Business Name                                                                                                                                                                            | : | Fahmida Multimedia Shopping Center                                                                                                                                                                       |
|------------------------------------------------------------------------------------------------------------------------------------------------------------------------------------------|---|----------------------------------------------------------------------------------------------------------------------------------------------------------------------------------------------------------|
| Address/ Location                                                                                                                                                                        | : | Paikan School, Mithapukur, Rangpur.                                                                                                                                                                      |
| Total Investment in BDT                                                                                                                                                                  | : | Tk.374,000                                                                                                                                                                                               |
| Financing                                                                                                                                                                                | : | Self Tk. 274,000 (from existing business) Required Investment Tk.100,000 (as equity)                                                                                                                     |
| Present salary/drawings from business                                                                                                                                                    | : | BDT 6,000 (Six thousand)                                                                                                                                                                                 |
| Proposed Salary                                                                                                                                                                          | : | BDT 7,000 (Seven thousand)                                                                                                                                                                               |
| Proposed Business Implementation Plan  (i) % of present gross profit margin  (ii) Estimated % of proposed gross profit margin  (iii) In future risk mgt. plan (from fire, disaster etc.) | : | On an average 20% and commission from mobile banking, mobile recharge 100%, photocopy, compose 60%.  On an average 20% and commission from mobile banking, mobile recharge 100%, photocopy, compose 60%. |