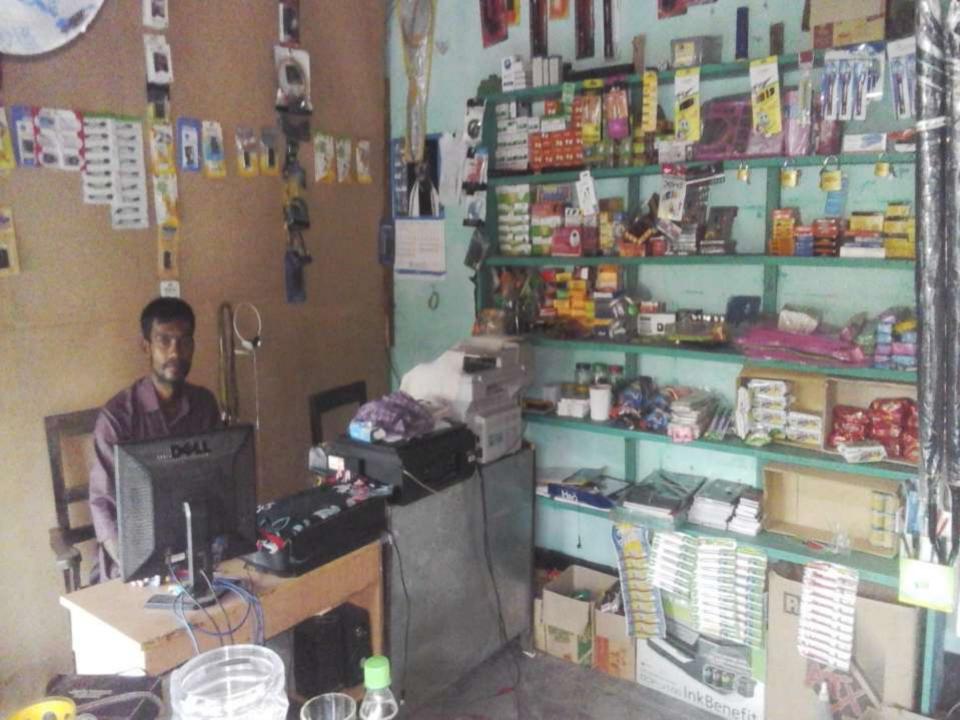

# PROPOSED NOBIN UDYOKTA BUSINESS INFO

| Business Name                                                                                                                                                                            | : | Fahmida Multimedia Shopping Center                                                                                                                                                                       |
|------------------------------------------------------------------------------------------------------------------------------------------------------------------------------------------|---|----------------------------------------------------------------------------------------------------------------------------------------------------------------------------------------------------------|
| Address/ Location                                                                                                                                                                        | : | Paikan School, Mithapukur, Rangpur.                                                                                                                                                                      |
| Total Investment in BDT                                                                                                                                                                  | : | Tk.374,000                                                                                                                                                                                               |
| Financing                                                                                                                                                                                | : | Self Tk. 274,000 (from existing business) Required Investment Tk.100,000 (as equity)                                                                                                                     |
| Present salary/drawings from business                                                                                                                                                    | : | BDT 6,000 (Six thousand)                                                                                                                                                                                 |
| Proposed Salary                                                                                                                                                                          | : | BDT 7,000 (Seven thousand)                                                                                                                                                                               |
| Proposed Business Implementation Plan  (i) % of present gross profit margin  (ii) Estimated % of proposed gross profit margin  (iii) In future risk mgt. plan (from fire, disaster etc.) | : | On an average 20% and commission from mobile banking, mobile recharge 100%, photocopy, compose 60%.  On an average 20% and commission from mobile banking, mobile recharge 100%, photocopy, compose 60%. |