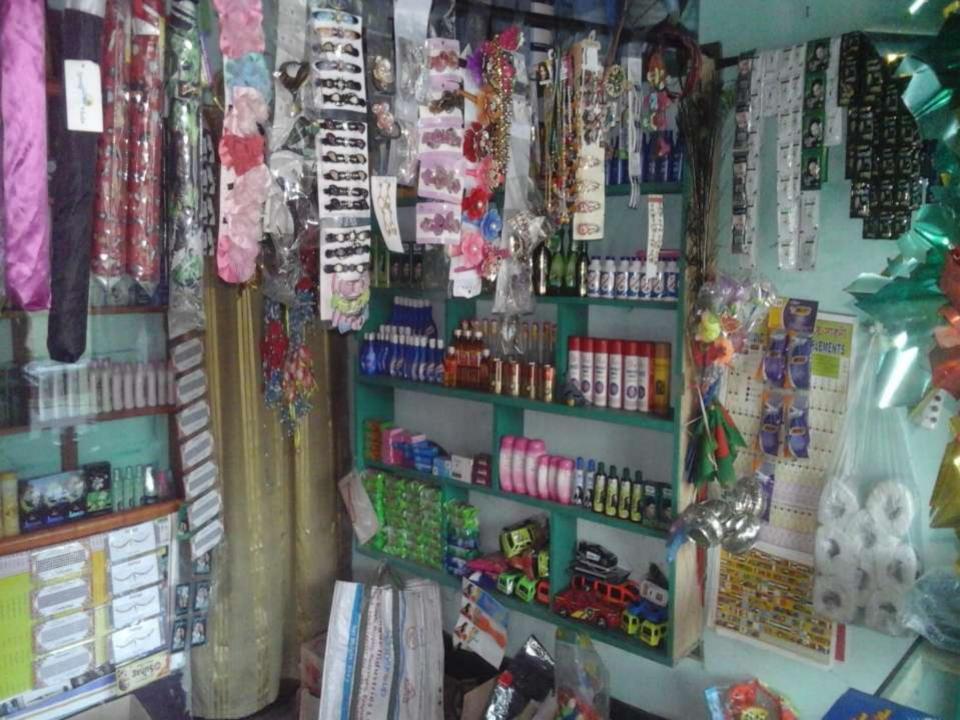

# PROPOSED NOBIN UDYOKTA BUSINESS INFO

| Business Name                                                                                                                                                                            | : | Fahmida Multimedia Shopping Center                                                                                                                                                                       |
|------------------------------------------------------------------------------------------------------------------------------------------------------------------------------------------|---|----------------------------------------------------------------------------------------------------------------------------------------------------------------------------------------------------------|
| Address/ Location                                                                                                                                                                        | : | Paikan School, Mithapukur, Rangpur.                                                                                                                                                                      |
| Total Investment in BDT                                                                                                                                                                  | : | Tk.374,000                                                                                                                                                                                               |
| Financing                                                                                                                                                                                | : | Self Tk. 274,000 (from existing business) Required Investment Tk.100,000 (as equity)                                                                                                                     |
| Present salary/drawings from business                                                                                                                                                    | : | BDT 6,000 (Six thousand)                                                                                                                                                                                 |
| Proposed Salary                                                                                                                                                                          | : | BDT 7,000 (Seven thousand)                                                                                                                                                                               |
| Proposed Business Implementation Plan  (i) % of present gross profit margin  (ii) Estimated % of proposed gross profit margin  (iii) In future risk mgt. plan (from fire, disaster etc.) | : | On an average 20% and commission from mobile banking, mobile recharge 100%, photocopy, compose 60%.  On an average 20% and commission from mobile banking, mobile recharge 100%, photocopy, compose 60%. |