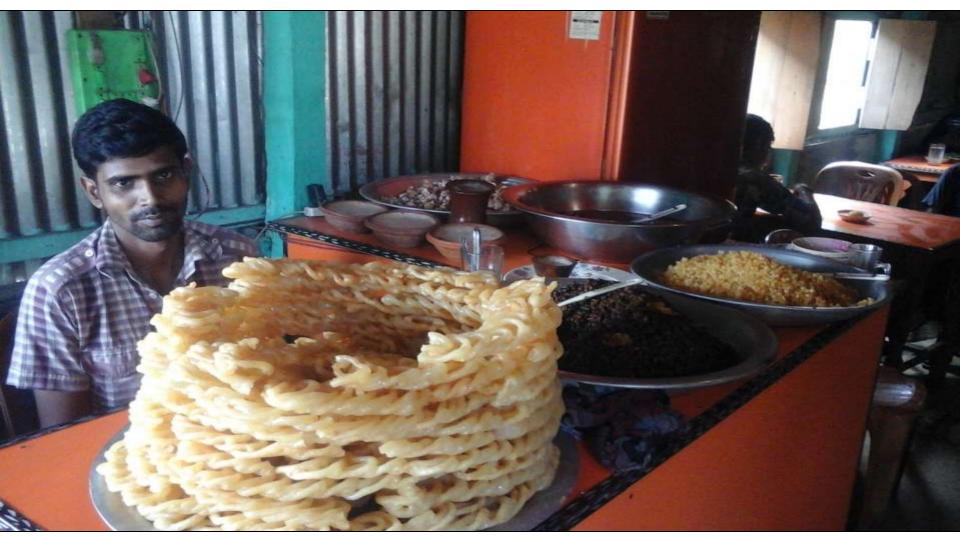

## **PROPOSED NOBIN UDYOKTA BUSINESS INFO**

| Business Name                                                                                                                                                                                                                                             | : | Kumari Shumi Rani Ghosh Restaurant                                                     |
|-----------------------------------------------------------------------------------------------------------------------------------------------------------------------------------------------------------------------------------------------------------|---|----------------------------------------------------------------------------------------|
| Address/ Location                                                                                                                                                                                                                                         | : | Dak Bangla Bazar, Saghata, Gaibandha.                                                  |
| Total Investment in BDT                                                                                                                                                                                                                                   | : | Tk.279,000                                                                             |
| Financing                                                                                                                                                                                                                                                 | : | Self Tk. 229,000 (from existing business)<br>Required Investment Tk.50,000 (as equity) |
| Present salary/drawings from business                                                                                                                                                                                                                     | : | BDT 4,000 (Four thousand)                                                              |
| Proposed Salary                                                                                                                                                                                                                                           | : | BDT 5,500 (Five thousand five hundred)                                                 |
| <ul> <li>Proposed Business</li> <li>Implementation Plan</li> <li>(i) % of present gross profit<br/>margin</li> <li>(ii) Estimated % of proposed<br/>gross profit margin</li> <li>(iii) In future risk mgt. plan<br/>(from fire, disaster etc.)</li> </ul> | : | On an average 25%<br>On an average 25%                                                 |