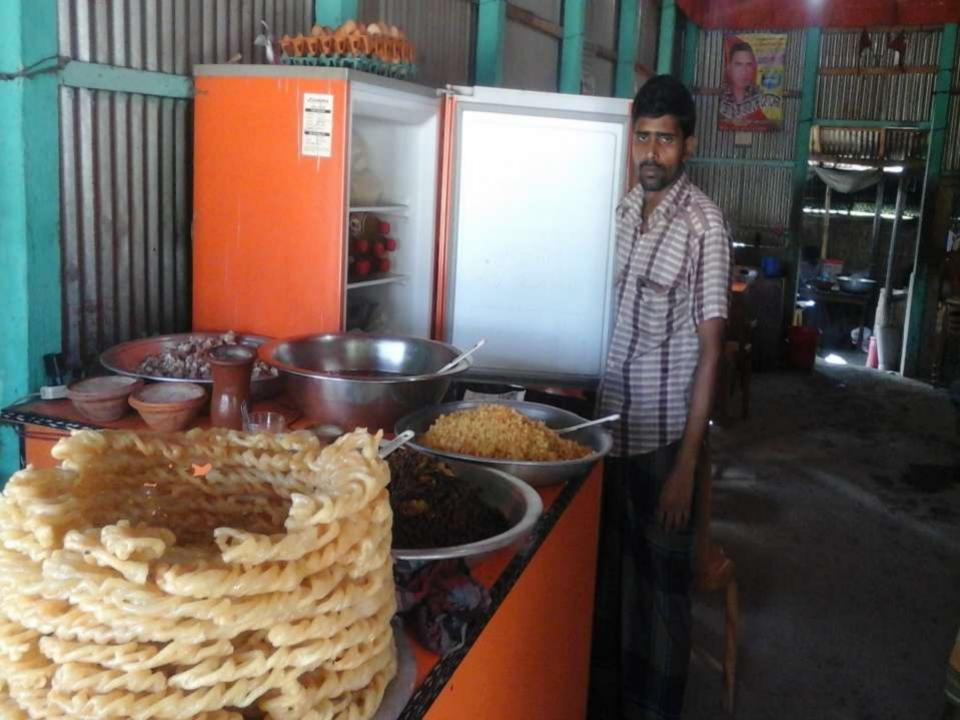

## **PROPOSED NOBIN UDYOKTA BUSINESS INFO**

| Business Name                                                                                                                                                                                                                                             | : | Kumari Shumi Rani Ghosh Restaurant                                                     |
|-----------------------------------------------------------------------------------------------------------------------------------------------------------------------------------------------------------------------------------------------------------|---|----------------------------------------------------------------------------------------|
| Address/ Location                                                                                                                                                                                                                                         | : | Dak Bangla Bazar, Saghata, Gaibandha.                                                  |
| Total Investment in BDT                                                                                                                                                                                                                                   | : | Tk.279,000                                                                             |
| Financing                                                                                                                                                                                                                                                 | : | Self Tk. 229,000 (from existing business)<br>Required Investment Tk.50,000 (as equity) |
| Present salary/drawings from business                                                                                                                                                                                                                     | : | BDT 4,000 (Four thousand)                                                              |
| Proposed Salary                                                                                                                                                                                                                                           | : | BDT 5,500 (Five thousand five hundred)                                                 |
| <ul> <li>Proposed Business</li> <li>Implementation Plan</li> <li>(i) % of present gross profit<br/>margin</li> <li>(ii) Estimated % of proposed<br/>gross profit margin</li> <li>(iii) In future risk mgt. plan<br/>(from fire, disaster etc.)</li> </ul> | : | On an average 25%<br>On an average 25%                                                 |