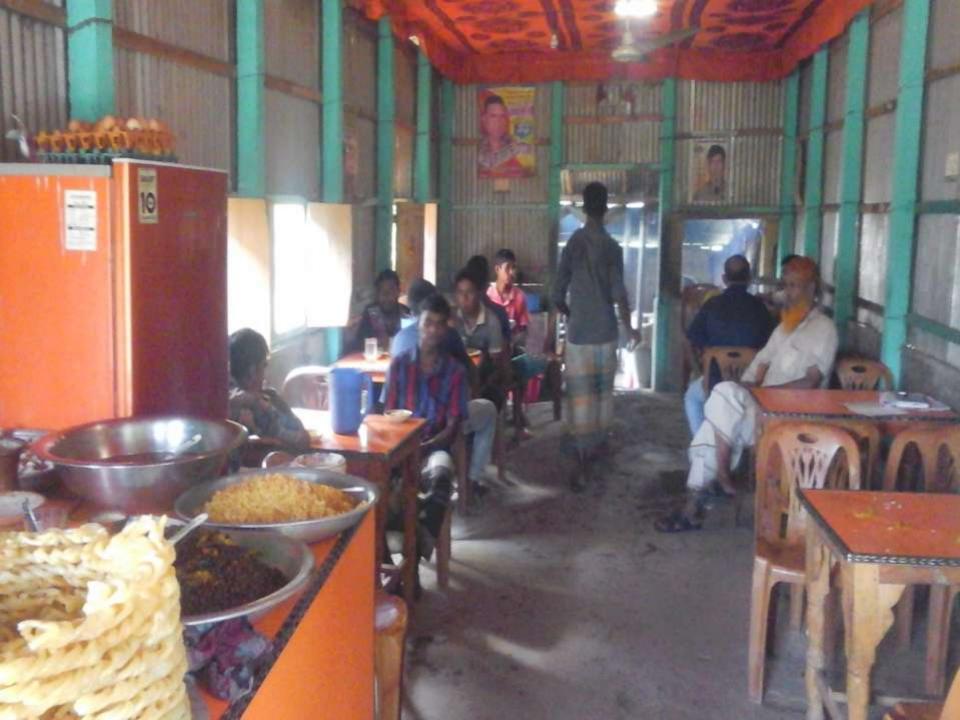

## **PROPOSED NOBIN UDYOKTA BUSINESS INFO**

| Business Name                                                                                                                                                                                                                                             | : | Kumari Shumi Rani Ghosh Restaurant                                                     |
|-----------------------------------------------------------------------------------------------------------------------------------------------------------------------------------------------------------------------------------------------------------|---|----------------------------------------------------------------------------------------|
| Address/ Location                                                                                                                                                                                                                                         | : | Dak Bangla Bazar, Saghata, Gaibandha.                                                  |
| Total Investment in BDT                                                                                                                                                                                                                                   | : | Tk.279,000                                                                             |
| Financing                                                                                                                                                                                                                                                 | : | Self Tk. 229,000 (from existing business)<br>Required Investment Tk.50,000 (as equity) |
| Present salary/drawings from business                                                                                                                                                                                                                     | : | BDT 4,000 (Four thousand)                                                              |
| Proposed Salary                                                                                                                                                                                                                                           | : | BDT 5,500 (Five thousand five hundred)                                                 |
| <ul> <li>Proposed Business</li> <li>Implementation Plan</li> <li>(i) % of present gross profit<br/>margin</li> <li>(ii) Estimated % of proposed<br/>gross profit margin</li> <li>(iii) In future risk mgt. plan<br/>(from fire, disaster etc.)</li> </ul> | : | On an average 25%<br>On an average 25%                                                 |