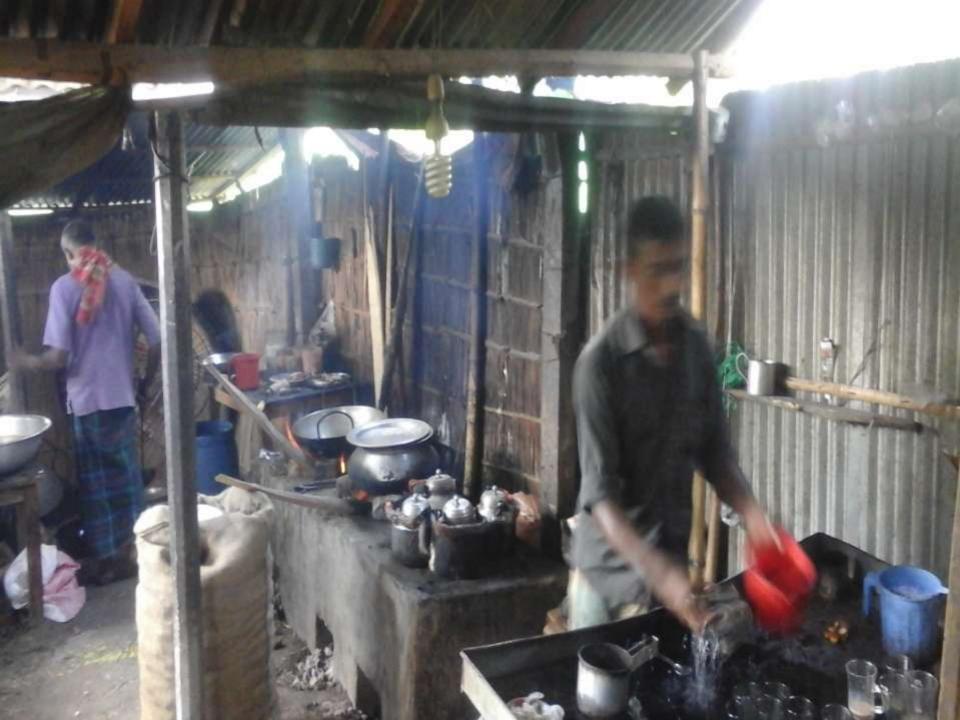

## **PROPOSED NOBIN UDYOKTA BUSINESS INFO**

| Business Name                                                                                                                                                                                                                                             | : | Kumari Shumi Rani Ghosh Restaurant                                                     |
|-----------------------------------------------------------------------------------------------------------------------------------------------------------------------------------------------------------------------------------------------------------|---|----------------------------------------------------------------------------------------|
| Address/ Location                                                                                                                                                                                                                                         | : | Dak Bangla Bazar, Saghata, Gaibandha.                                                  |
| Total Investment in BDT                                                                                                                                                                                                                                   | : | Tk.279,000                                                                             |
| Financing                                                                                                                                                                                                                                                 | : | Self Tk. 229,000 (from existing business)<br>Required Investment Tk.50,000 (as equity) |
| Present salary/drawings from business                                                                                                                                                                                                                     | : | BDT 4,000 (Four thousand)                                                              |
| Proposed Salary                                                                                                                                                                                                                                           | : | BDT 5,500 (Five thousand five hundred)                                                 |
| <ul> <li>Proposed Business</li> <li>Implementation Plan</li> <li>(i) % of present gross profit<br/>margin</li> <li>(ii) Estimated % of proposed<br/>gross profit margin</li> <li>(iii) In future risk mgt. plan<br/>(from fire, disaster etc.)</li> </ul> | : | On an average 25%<br>On an average 25%                                                 |