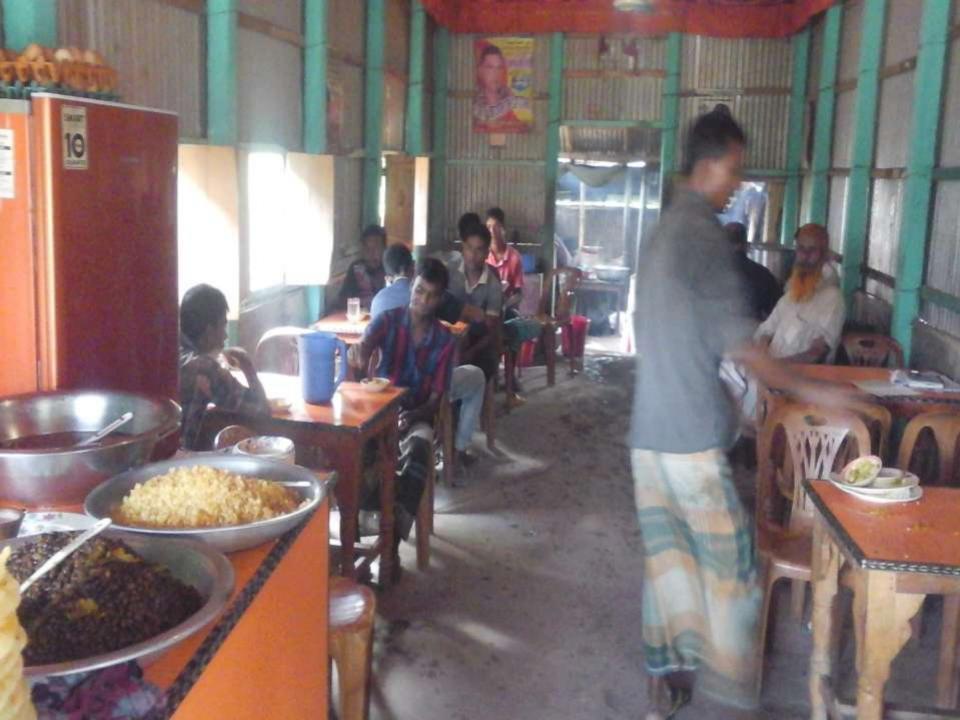

## **PROPOSED NOBIN UDYOKTA BUSINESS INFO**

| Business Name                                                                                                                                                                                                                                             | : | Kumari Shumi Rani Ghosh Restaurant                                                     |
|-----------------------------------------------------------------------------------------------------------------------------------------------------------------------------------------------------------------------------------------------------------|---|----------------------------------------------------------------------------------------|
| Address/ Location                                                                                                                                                                                                                                         | : | Dak Bangla Bazar, Saghata, Gaibandha.                                                  |
| Total Investment in BDT                                                                                                                                                                                                                                   | : | Tk.279,000                                                                             |
| Financing                                                                                                                                                                                                                                                 | : | Self Tk. 229,000 (from existing business)<br>Required Investment Tk.50,000 (as equity) |
| Present salary/drawings from business                                                                                                                                                                                                                     | : | BDT 4,000 (Four thousand)                                                              |
| Proposed Salary                                                                                                                                                                                                                                           | : | BDT 5,500 (Five thousand five hundred)                                                 |
| <ul> <li>Proposed Business</li> <li>Implementation Plan</li> <li>(i) % of present gross profit<br/>margin</li> <li>(ii) Estimated % of proposed<br/>gross profit margin</li> <li>(iii) In future risk mgt. plan<br/>(from fire, disaster etc.)</li> </ul> | : | On an average 25%<br>On an average 25%                                                 |