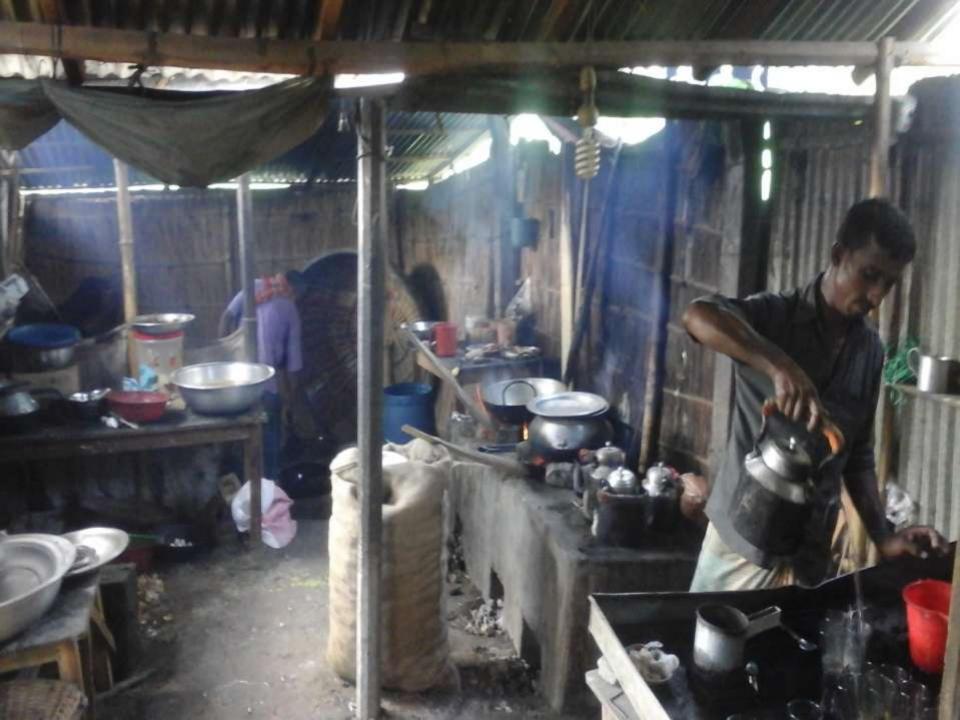

## **PROPOSED NOBIN UDYOKTA BUSINESS INFO**

| Business Name                                                                                                                                                                                                                                             | : | Kumari Shumi Rani Ghosh Restaurant                                                     |
|-----------------------------------------------------------------------------------------------------------------------------------------------------------------------------------------------------------------------------------------------------------|---|----------------------------------------------------------------------------------------|
| Address/ Location                                                                                                                                                                                                                                         | : | Dak Bangla Bazar, Saghata, Gaibandha.                                                  |
| Total Investment in BDT                                                                                                                                                                                                                                   | : | Tk.279,000                                                                             |
| Financing                                                                                                                                                                                                                                                 | : | Self Tk. 229,000 (from existing business)<br>Required Investment Tk.50,000 (as equity) |
| Present salary/drawings from business                                                                                                                                                                                                                     | : | BDT 4,000 (Four thousand)                                                              |
| Proposed Salary                                                                                                                                                                                                                                           | : | BDT 5,500 (Five thousand five hundred)                                                 |
| <ul> <li>Proposed Business</li> <li>Implementation Plan</li> <li>(i) % of present gross profit<br/>margin</li> <li>(ii) Estimated % of proposed<br/>gross profit margin</li> <li>(iii) In future risk mgt. plan<br/>(from fire, disaster etc.)</li> </ul> | : | On an average 25%<br>On an average 25%                                                 |