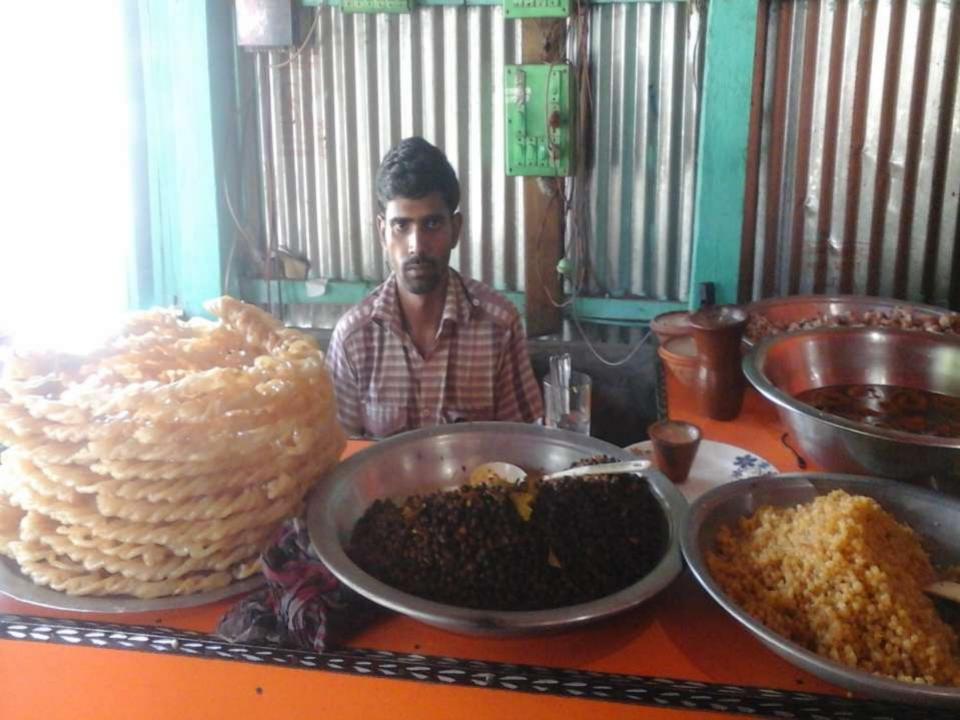

## **PROPOSED NOBIN UDYOKTA BUSINESS INFO**

| Business Name                                                                                                                                                                                                                                             | : | Kumari Shumi Rani Ghosh Restaurant                                                     |
|-----------------------------------------------------------------------------------------------------------------------------------------------------------------------------------------------------------------------------------------------------------|---|----------------------------------------------------------------------------------------|
| Address/ Location                                                                                                                                                                                                                                         | : | Dak Bangla Bazar, Saghata, Gaibandha.                                                  |
| Total Investment in BDT                                                                                                                                                                                                                                   | : | Tk.279,000                                                                             |
| Financing                                                                                                                                                                                                                                                 | : | Self Tk. 229,000 (from existing business)<br>Required Investment Tk.50,000 (as equity) |
| Present salary/drawings from business                                                                                                                                                                                                                     | : | BDT 4,000 (Four thousand)                                                              |
| Proposed Salary                                                                                                                                                                                                                                           | : | BDT 5,500 (Five thousand five hundred)                                                 |
| <ul> <li>Proposed Business</li> <li>Implementation Plan</li> <li>(i) % of present gross profit<br/>margin</li> <li>(ii) Estimated % of proposed<br/>gross profit margin</li> <li>(iii) In future risk mgt. plan<br/>(from fire, disaster etc.)</li> </ul> | : | On an average 25%<br>On an average 25%                                                 |

## BRIEF BIO OF THE PROPOSED NOBIN UDYOKTA (CONT...)

| Education, till to date                                                                                                                                                        | : | Class Five                                                                                                                                                                                                                                                                                |
|--------------------------------------------------------------------------------------------------------------------------------------------------------------------------------|---|-------------------------------------------------------------------------------------------------------------------------------------------------------------------------------------------------------------------------------------------------------------------------------------------|
| Present Occupation (Besides<br>own business, i.e., perusing<br>further studies, other business<br>etc.)                                                                        | • | he has another income from livestock business                                                                                                                                                                                                                                             |
| Business Experiences and<br>Training Info (years of<br>experience, if s/he received any<br>on- hand training, formal<br>training, working experience as<br>an apprentice etc.) | : | <ul><li>06 (Six) years experience in running his own business. He started the business with BDT 15,000 (Fifteen thousand).</li><li>He has 07 (Seven) years working experience as an assistant in local Sweet shop and Hotel of Rangpur district.</li></ul>                                |
| Other Own/Family Sources of<br>Income                                                                                                                                          |   | His Elder brother's income from job and father's income from<br>cultivation. From the benefit of his earning present business<br>income he has purchased 3 cows, purchased 33 decimal land<br>and given 01 lac taka advance for his existing shop as well as<br>running his own business. |
| Other Own/Family Sources of Liabilities                                                                                                                                        | : | Nil                                                                                                                                                                                                                                                                                       |
| NU's Contact No.                                                                                                                                                               | : | 01746018527                                                                                                                                                                                                                                                                               |
| NU's National ID No.                                                                                                                                                           | : | 3218828324188                                                                                                                                                                                                                                                                             |
| NU Project Source/Reference                                                                                                                                                    | : | Grameen Telecom Trust                                                                                                                                                                                                                                                                     |