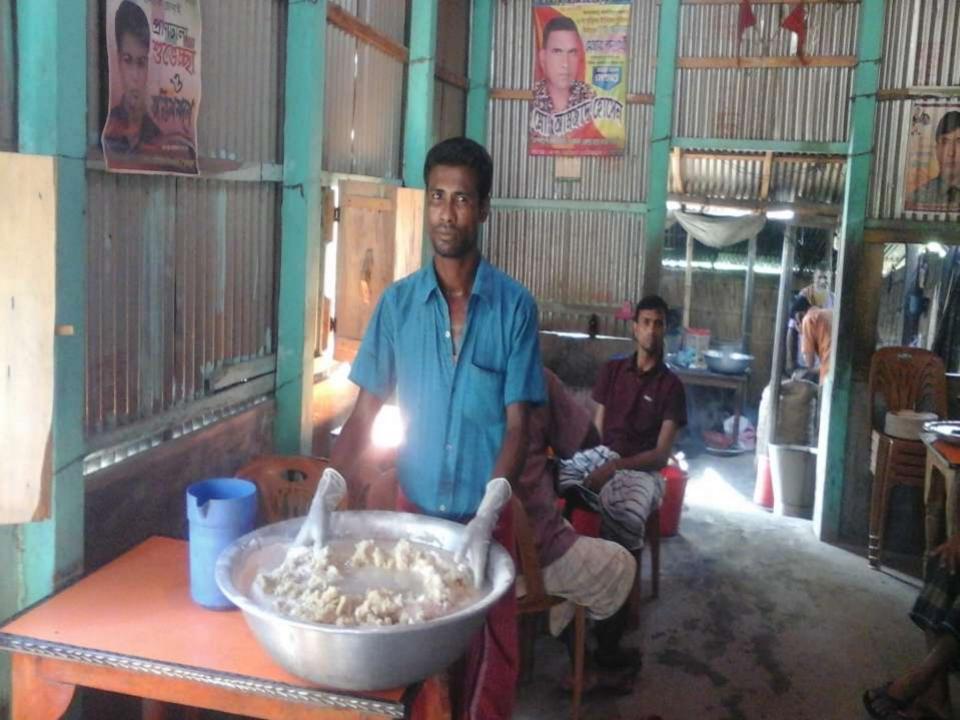

## **PROPOSED NOBIN UDYOKTA BUSINESS INFO**

| Business Name                                                                                                                                                                                                                                             | : | Kumari Shumi Rani Ghosh Restaurant                                                     |
|-----------------------------------------------------------------------------------------------------------------------------------------------------------------------------------------------------------------------------------------------------------|---|----------------------------------------------------------------------------------------|
| Address/ Location                                                                                                                                                                                                                                         | : | Dak Bangla Bazar, Saghata, Gaibandha.                                                  |
| Total Investment in BDT                                                                                                                                                                                                                                   | : | Tk.279,000                                                                             |
| Financing                                                                                                                                                                                                                                                 | : | Self Tk. 229,000 (from existing business)<br>Required Investment Tk.50,000 (as equity) |
| Present salary/drawings from business                                                                                                                                                                                                                     | : | BDT 4,000 (Four thousand)                                                              |
| Proposed Salary                                                                                                                                                                                                                                           | : | BDT 5,500 (Five thousand five hundred)                                                 |
| <ul> <li>Proposed Business</li> <li>Implementation Plan</li> <li>(i) % of present gross profit<br/>margin</li> <li>(ii) Estimated % of proposed<br/>gross profit margin</li> <li>(iii) In future risk mgt. plan<br/>(from fire, disaster etc.)</li> </ul> | : | On an average 25%<br>On an average 25%                                                 |