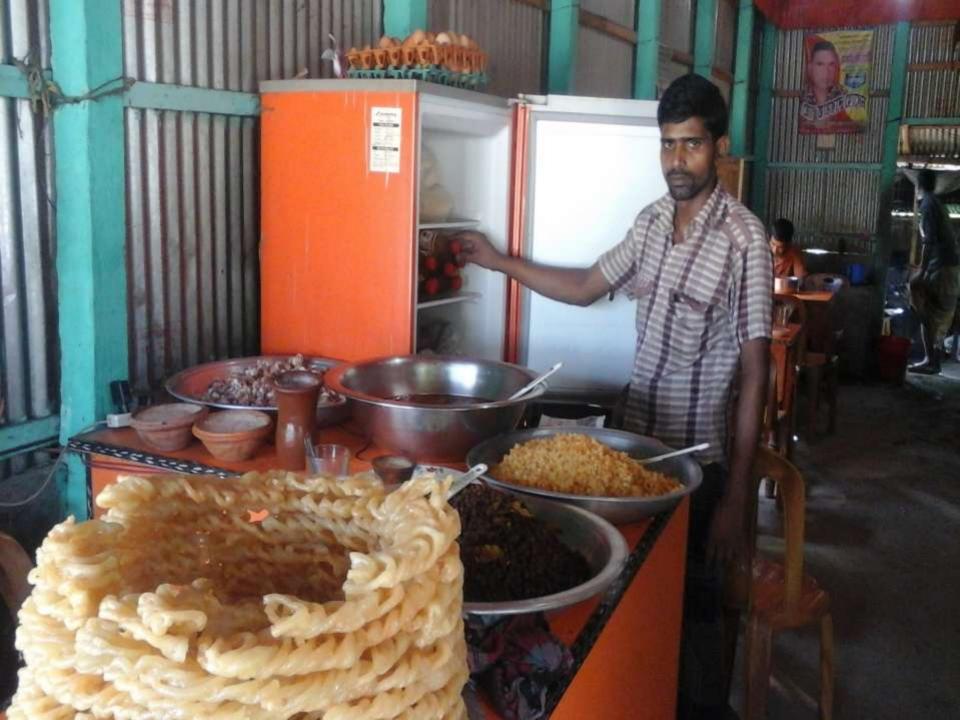

## **PROPOSED NOBIN UDYOKTA BUSINESS INFO**

| Business Name                                                                                                                                                                                                                                             | : | Kumari Shumi Rani Ghosh Restaurant                                                     |
|-----------------------------------------------------------------------------------------------------------------------------------------------------------------------------------------------------------------------------------------------------------|---|----------------------------------------------------------------------------------------|
| Address/ Location                                                                                                                                                                                                                                         | : | Dak Bangla Bazar, Saghata, Gaibandha.                                                  |
| Total Investment in BDT                                                                                                                                                                                                                                   | : | Tk.279,000                                                                             |
| Financing                                                                                                                                                                                                                                                 | : | Self Tk. 229,000 (from existing business)<br>Required Investment Tk.50,000 (as equity) |
| Present salary/drawings from business                                                                                                                                                                                                                     | : | BDT 4,000 (Four thousand)                                                              |
| Proposed Salary                                                                                                                                                                                                                                           | : | BDT 5,500 (Five thousand five hundred)                                                 |
| <ul> <li>Proposed Business</li> <li>Implementation Plan</li> <li>(i) % of present gross profit<br/>margin</li> <li>(ii) Estimated % of proposed<br/>gross profit margin</li> <li>(iii) In future risk mgt. plan<br/>(from fire, disaster etc.)</li> </ul> | : | On an average 25%<br>On an average 25%                                                 |

# PRESENT & PROPOSED INVESTMENT BREAKDOWN

| Particulars                                                                                                           |        |        | Propose<br>d |         |  |
|-----------------------------------------------------------------------------------------------------------------------|--------|--------|--------------|---------|--|
| Existing                                                                                                              |        |        |              | (BDT)   |  |
| Investment in products (Different types<br>of sweet item, curd, sugar, egg, flour,<br>rice and soft drinks etc.)      | 41,364 | 50,000 | 91,364       |         |  |
| Investment in Machineries & Equipment (Refrigerator, fan,-1, light-<br>1,solar panel calculator, weight machine etc.) |        |        |              | 42,900  |  |
| Cash in hand                                                                                                          |        |        | -            | 1,686   |  |
| Debtors (Since September, 2016 to at present)                                                                         |        |        | -            | 7,150   |  |
| Advance for Shop                                                                                                      |        |        |              | 100,000 |  |
| Decoration (fixture and fittings)                                                                                     |        |        |              | 35,900  |  |
| Total Capital                                                                                                         |        |        | 50,000       | 279,000 |  |