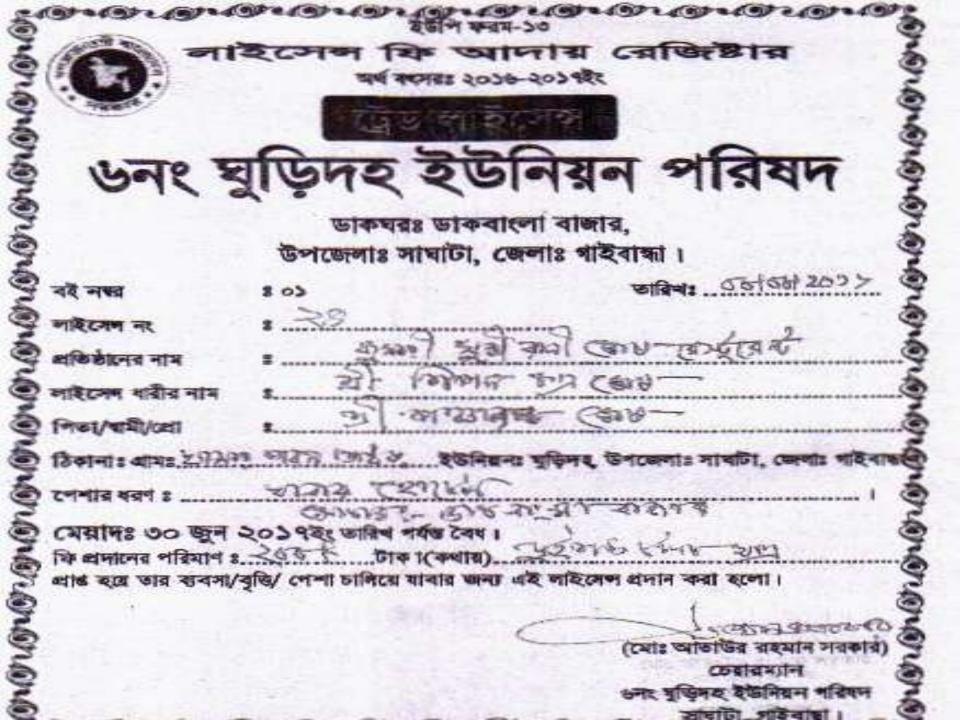

## **PROPOSED NOBIN UDYOKTA BUSINESS INFO**

| Business Name                                                                                                                                                                                                                                             | : | Kumari Shumi Rani Ghosh Restaurant                                                     |
|-----------------------------------------------------------------------------------------------------------------------------------------------------------------------------------------------------------------------------------------------------------|---|----------------------------------------------------------------------------------------|
| Address/ Location                                                                                                                                                                                                                                         | : | Dak Bangla Bazar, Saghata, Gaibandha.                                                  |
| Total Investment in BDT                                                                                                                                                                                                                                   | : | Tk.279,000                                                                             |
| Financing                                                                                                                                                                                                                                                 | : | Self Tk. 229,000 (from existing business)<br>Required Investment Tk.50,000 (as equity) |
| Present salary/drawings from business                                                                                                                                                                                                                     | : | BDT 4,000 (Four thousand)                                                              |
| Proposed Salary                                                                                                                                                                                                                                           | : | BDT 5,500 (Five thousand five hundred)                                                 |
| <ul> <li>Proposed Business</li> <li>Implementation Plan</li> <li>(i) % of present gross profit<br/>margin</li> <li>(ii) Estimated % of proposed<br/>gross profit margin</li> <li>(iii) In future risk mgt. plan<br/>(from fire, disaster etc.)</li> </ul> | : | On an average 25%<br>On an average 25%                                                 |