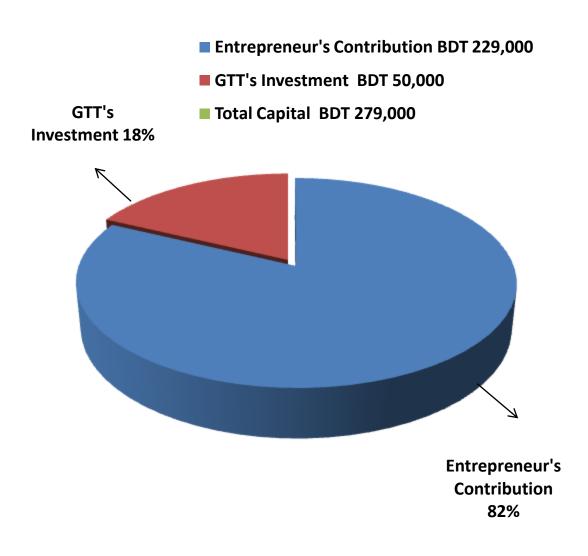

# PRESENT & PROPOSED INVESTMENT BREAKDOWN

| Particulars                                                                                                           |        |        | Propose<br>d |         |  |
|-----------------------------------------------------------------------------------------------------------------------|--------|--------|--------------|---------|--|
| Existing                                                                                                              |        |        |              | (BDT)   |  |
| Investment in products (Different types<br>of sweet item, curd, sugar, egg, flour,<br>rice and soft drinks etc.)      | 41,364 | 50,000 | 91,364       |         |  |
| Investment in Machineries & Equipment (Refrigerator, fan,-1, light-<br>1,solar panel calculator, weight machine etc.) |        |        |              | 42,900  |  |
| Cash in hand                                                                                                          |        |        | -            | 1,686   |  |
| Debtors (Since September, 2016 to at present)                                                                         |        |        | -            | 7,150   |  |
| Advance for Shop                                                                                                      |        |        |              | 100,000 |  |
| Decoration (fixture and fittings)                                                                                     |        |        |              | 35,900  |  |
| Total Capital                                                                                                         |        |        | 50,000       | 279,000 |  |