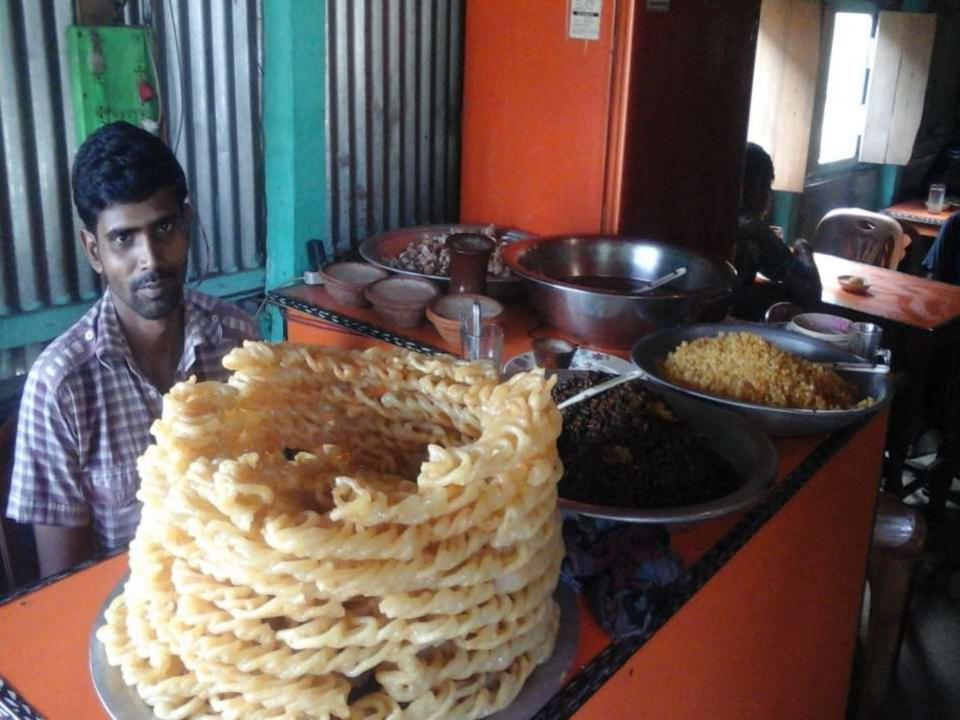

## **PROPOSED NOBIN UDYOKTA BUSINESS INFO**

| Business Name                                                                                                                                                                                                                                             | : | Kumari Shumi Rani Ghosh Restaurant                                                     |
|-----------------------------------------------------------------------------------------------------------------------------------------------------------------------------------------------------------------------------------------------------------|---|----------------------------------------------------------------------------------------|
| Address/ Location                                                                                                                                                                                                                                         | : | Dak Bangla Bazar, Saghata, Gaibandha.                                                  |
| Total Investment in BDT                                                                                                                                                                                                                                   | : | Tk.279,000                                                                             |
| Financing                                                                                                                                                                                                                                                 | : | Self Tk. 229,000 (from existing business)<br>Required Investment Tk.50,000 (as equity) |
| Present salary/drawings from business                                                                                                                                                                                                                     | : | BDT 4,000 (Four thousand)                                                              |
| Proposed Salary                                                                                                                                                                                                                                           | : | BDT 5,500 (Five thousand five hundred)                                                 |
| <ul> <li>Proposed Business</li> <li>Implementation Plan</li> <li>(i) % of present gross profit<br/>margin</li> <li>(ii) Estimated % of proposed<br/>gross profit margin</li> <li>(iii) In future risk mgt. plan<br/>(from fire, disaster etc.)</li> </ul> | : | On an average 25%<br>On an average 25%                                                 |