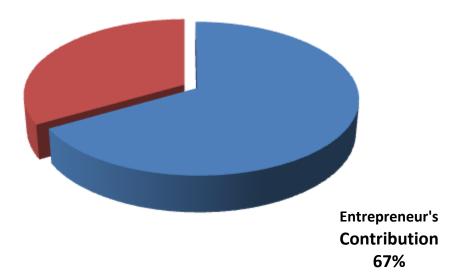

### SOURCE OF FINANCE

- Entrepreneur's Contribution BDT 100,000
- GTT's Investment BDT 50,000
- Total Capital BDT 150,000

GTT's Investment 33%