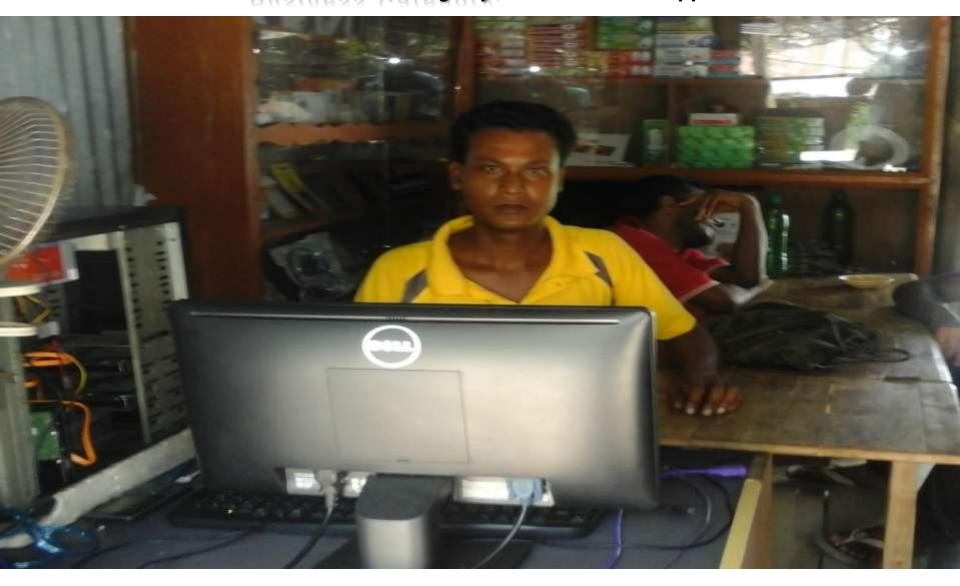

### PROPOSED NOBIN UDYOKTA BUSINESS INFO

| Business Name                                                | : | Bhai Bhai Telecom Center                                                            |
|--------------------------------------------------------------|---|-------------------------------------------------------------------------------------|
| Address/ Location                                            | : | Dhakbangla Bazar, Saghata, Gaibandha.                                               |
| Total Investment in BDT                                      | : | Tk. 150,000                                                                         |
| Financing                                                    | : | Self Tk. 100,000 (from existing business) Required Investment Tk.50,000 (as equity) |
| Present salary/drawings from business                        | : | Taka 5,000 (Five thousand)                                                          |
| Proposed Salary (estimates)                                  | : | Taka 6,000 (Six thousand)                                                           |
| Proposed Business<br>Implementation Plan                     |   |                                                                                     |
| (i) % of present gross profit margin                         | : | On products 15% and downloading 100%                                                |
| (ii) Estimated % of proposed gross profit margin             | : | On products 25% and downloading 100%                                                |
| (iii) In future risk mgt. plan<br>(from fire, disaster etc.) | : |                                                                                     |