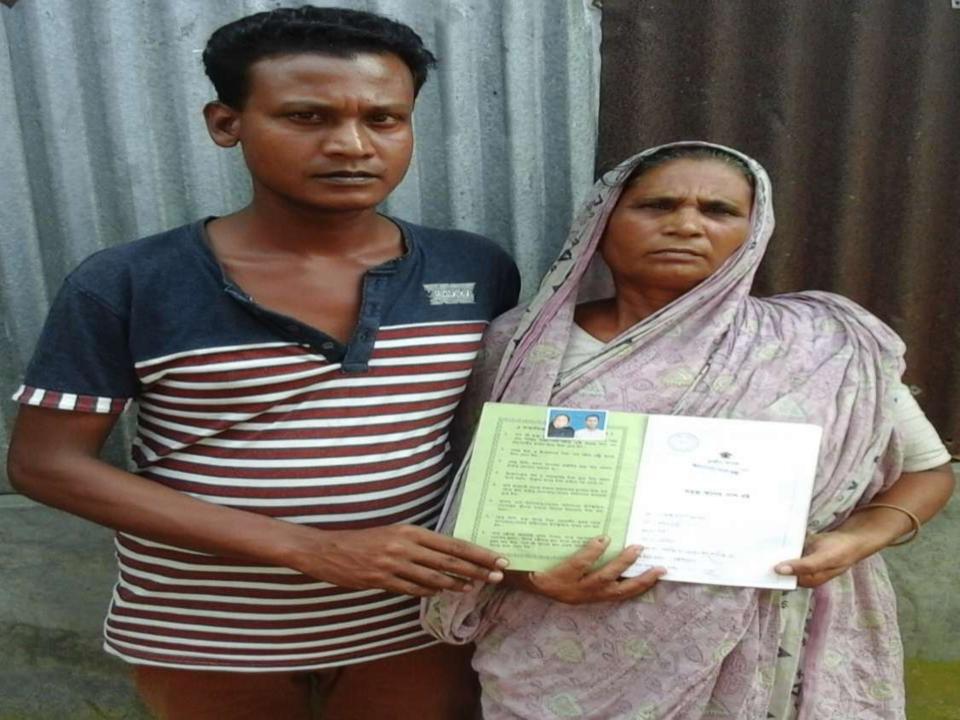

#### গণপ্রজাতন্ত্রী বাংলাদেশ সরকার

nman of Pec e's Tepublic of Bangladesh

NATIONAL ID CARD / জাতীহ পরিচয় পর

नाम: स्मार व्यक्त हानी প্রধান

Name: Md. Abdul Hadi Prodhan

পিতা: মোঃ ছবিবর রহমান

মাতা: মোছাঃ রেখা বেগম

Date of Birth: 10 Sep 1990

ID NO: 19903212828000114

এই নাউটি গণপ্রকার্মী বালোদেশ সরকারের সম্পন্তি। কার্কটি ব্যবহারকারী বারীত অন্য क्षाचार नावता रंगाम निकास रंगाम अधिकान क्षमा प्रशास क्षमा अनुराधि करा क्षाना