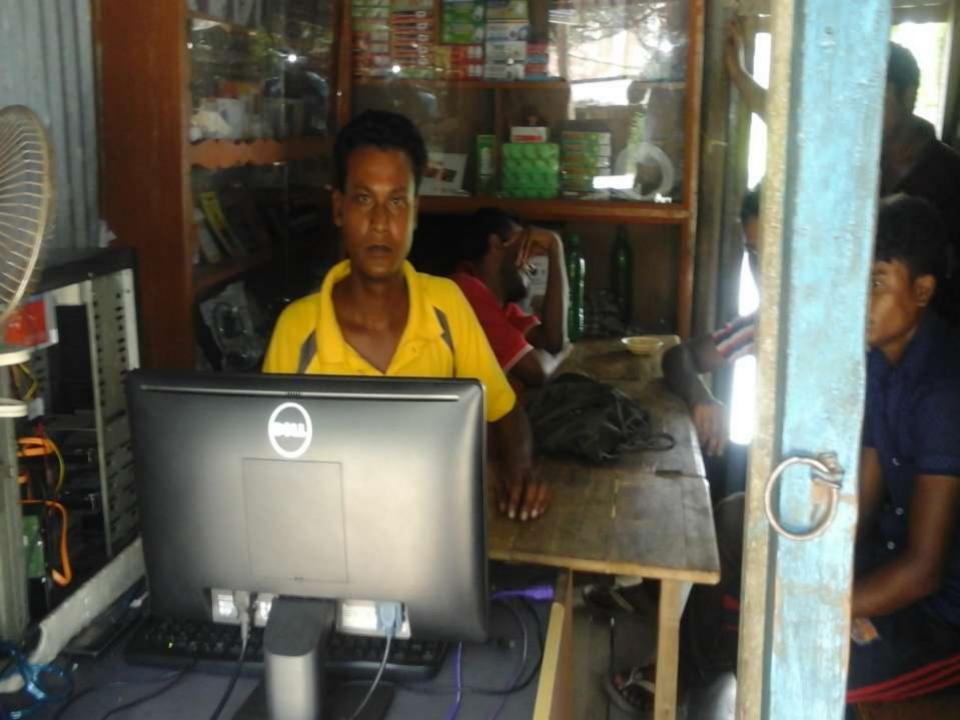

### PROPOSED NOBIN UDYOKTA BUSINESS INFO

| Business Name                                                | : | Bhai Bhai Telecom Center                                                            |
|--------------------------------------------------------------|---|-------------------------------------------------------------------------------------|
| Address/ Location                                            | : | Dhakbangla Bazar, Saghata, Gaibandha.                                               |
| Total Investment in BDT                                      | : | Tk. 150,000                                                                         |
| Financing                                                    | : | Self Tk. 100,000 (from existing business) Required Investment Tk.50,000 (as equity) |
| Present salary/drawings from business                        | : | Taka 5,000 (Five thousand)                                                          |
| Proposed Salary (estimates)                                  | : | Taka 6,000 (Six thousand)                                                           |
| Proposed Business<br>Implementation Plan                     |   |                                                                                     |
| (i) % of present gross profit margin                         | : | On products 15% and downloading 100%                                                |
| (ii) Estimated % of proposed gross profit margin             | : | On products 25% and downloading 100%                                                |
| (iii) In future risk mgt. plan<br>(from fire, disaster etc.) | : |                                                                                     |