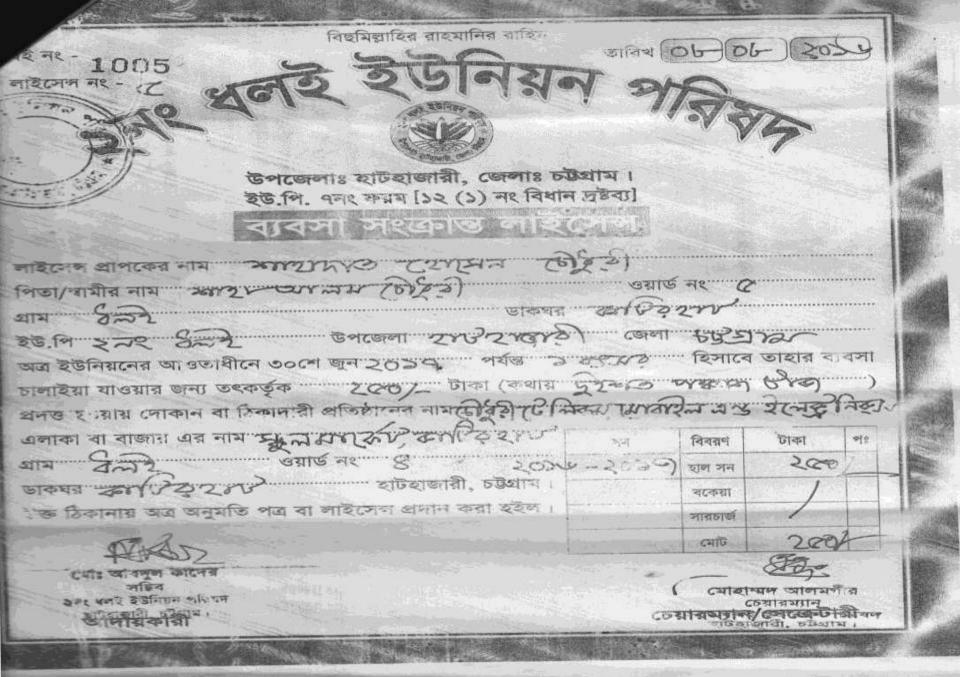

Proposed NU Business Name: **Chowdhury Telecom Mobile & Electronics** 

Business Category: **Telecom IT support** 

Business Proposal Prepared By: Md. Murshed alam Assistant NU, Jobra unit, Chittagong.

Business Proposal Verified by: Naznin Akther

#### BRIEF BIO OF THE PROPOSED NOBIN UDYOKTA

| Name and address                                                                                                          |       | Shahadat Hossen Chowdhury  Vill: Poshchim Dholai, Union: 2 no Dholai, Post: Purba Kahir hat, Upazila: Hathazari, District: Chittagong                                                                                |  |
|---------------------------------------------------------------------------------------------------------------------------|-------|----------------------------------------------------------------------------------------------------------------------------------------------------------------------------------------------------------------------|--|
| Age                                                                                                                       | :     | 23 years                                                                                                                                                                                                             |  |
| Marital status                                                                                                            | :     | Unmarried                                                                                                                                                                                                            |  |
| Children                                                                                                                  | :     | N/A                                                                                                                                                                                                                  |  |
| No. of siblings:                                                                                                          | :     | 02 (Two) Brothers and 01 (One) Sister                                                                                                                                                                                |  |
| Parent's and GB related Info: (i) Who is GB member (ii) Mother's name (iii) Father's name (iv) GB member's info           | : : : | Mother V Father  Jahanara Begum  Shah Alam Chowdhry  Branch: Kathir hat, Centre # 44/mo  Loan no.: 4412, Member since April 23, 2014  First loan: Tk. 5,000  Existing loan: Tk. 50,000, Outstanding Loan: Tk. 42,300 |  |
| Further Information: (v) Who pays GB loan installment (vi) Mobile lady (vii) Grameen Education Loan (viii) Any other loan | : : : | Entrepreneur No Nil Nil                                                                                                                                                                                              |  |