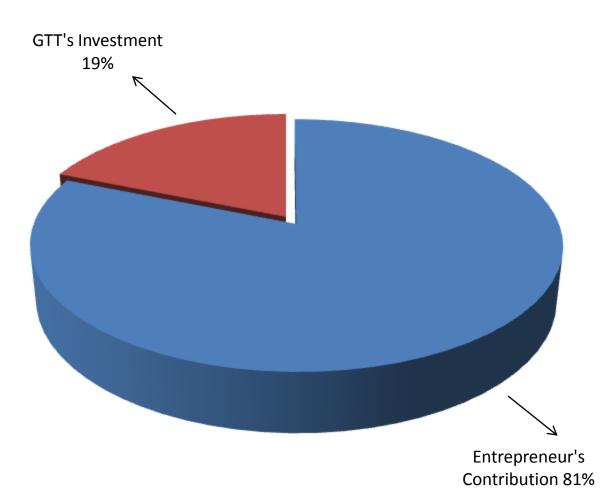

#### SOURCE OF FINANCE

- Entrepreneur's Contribution BDT 646,000
- GTT's Investment BDT 150,000
- Total Capital BDT 796,000