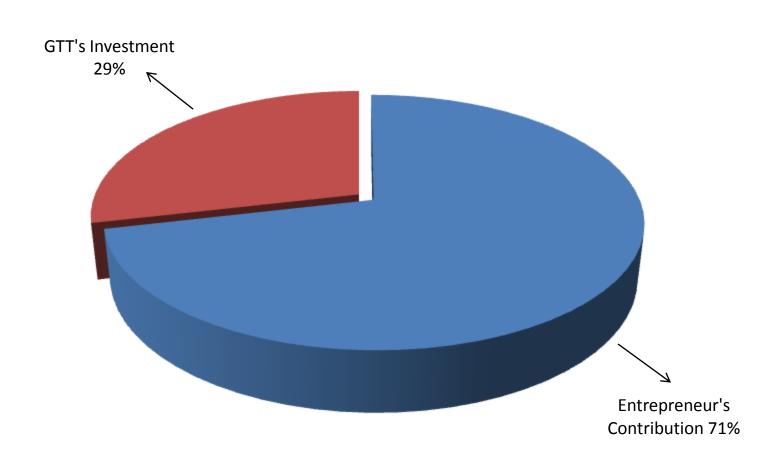

### SOURCE OF FINANCE

- Entrepreneur's Contribution BDT 374,000
- GTT's Investment BDT 150,000
- Total Capital BDT 524,000