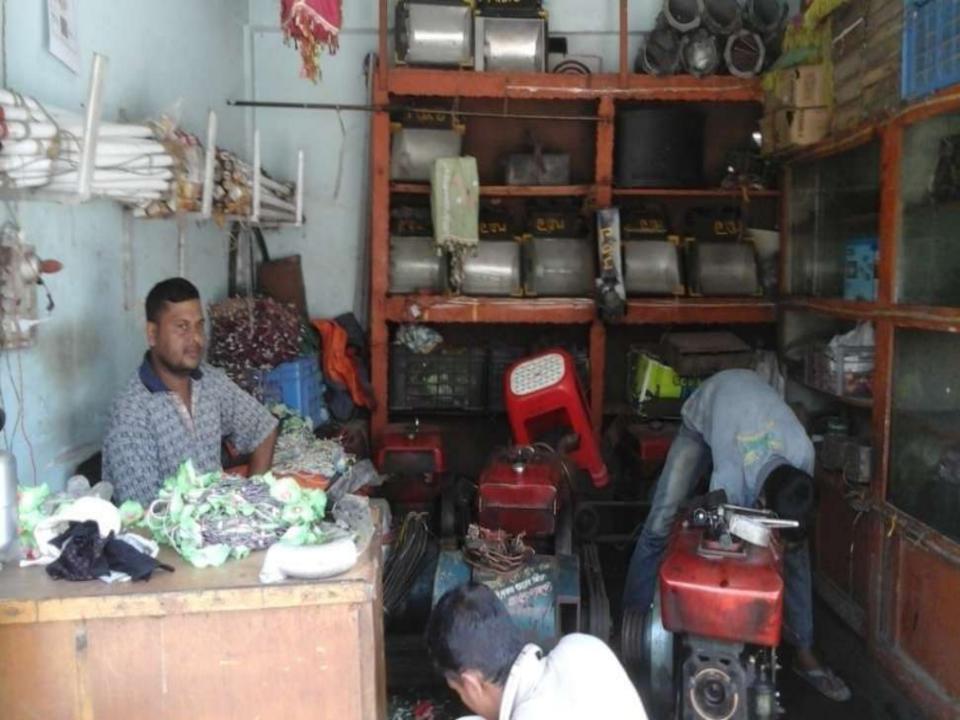

## PROPOSED NOBIN UDYOKTA BUSINESS INFO

| Business Name                                                | : | Doyamoyee Electric Service                                                             |  |
|--------------------------------------------------------------|---|----------------------------------------------------------------------------------------|--|
| Address/ Location                                            | : | Chowdhuryhat, Hathazari, Chittagong.                                                   |  |
| Total Investment in BDT                                      | : | Tk. 1330,000                                                                           |  |
| Financing                                                    | : | Self Tk. 1130,000 (from existing business) Required Investment Tk. 200,000 (as equity) |  |
| Present salary/drawings from business                        | : | BDT 18,000 (Eighteen thousand)                                                         |  |
| Proposed Salary                                              | : | BDT 18,000(Eighteen thousand)                                                          |  |
| Proposed Business<br>Implementation Plan                     |   |                                                                                        |  |
| (i) % of present gross profit margin                         | : | On decoration service 30%.                                                             |  |
| (ii) Estimated % of proposed gross profit margin             | : | On decoration service 30%.                                                             |  |
| (iii) In future risk mgt. plan<br>(from fire, disaster etc.) |   |                                                                                        |  |

### PRESENT & PROPOSED INVESTMENT BREAKDOWN

| Particulars                                                                                  |                                                                                              |           | Proposed<br>(BDT) | Total<br>(BDT) |
|----------------------------------------------------------------------------------------------|----------------------------------------------------------------------------------------------|-----------|-------------------|----------------|
| Existing                                                                                     | Proposed                                                                                     | (BDT)     | (601)             | (601)          |
| Investment in products (digital gate, tube light, energy bulb, fan and decorator light etc.) | Investment in products (digital gate, tube light, energy bulb, fan and decorator light etc.) | 630,000   | 120,000           | 750,000        |
| Investment in Machineries & Equipment (generator - 10 pics, fan, light, etc.)                | Investment in Machineries (generator - 02 pics)                                              | 400,000   | 80,000            | 480,000        |
| Cash in Hand                                                                                 |                                                                                              | 23,000    | -                 | 23,000         |
| Advance for Shop                                                                             |                                                                                              | 20,000    | -                 | 20,000         |
| Debtors (Since Sepetember, 2016 to at pr                                                     | resent)                                                                                      | 35,000    | -                 | 35,000         |
| Decoration (fixture and fittings)                                                            |                                                                                              | 22,000    |                   | 22,000         |
| Total Capi                                                                                   | ital                                                                                         | 1,130,000 | 200,000           | 1,330,000      |