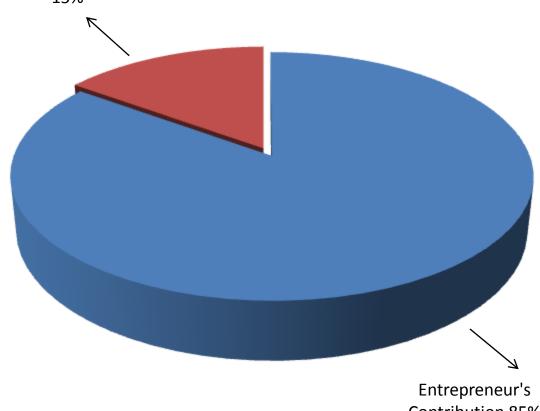

## SOURCE OF FINANCE

- Entrepreneur's Contribution BDT 1130,000
- GTT's Investment BDT 200,000
- Total Capital BDT 1330,000

Contribution 85%