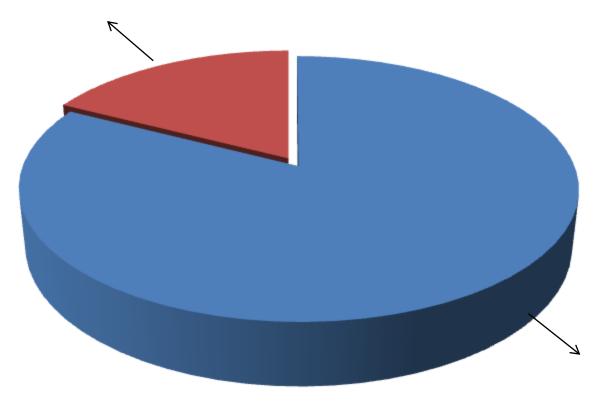

## SOURCE OF FINANCE

- Entrepreneur's Contribution BDT 709,000
- GTT's Investment BDT 150,000
- Total Capital BDT 859,000

GTT's Investment 17%

Entrepreneur's Contribution 83%