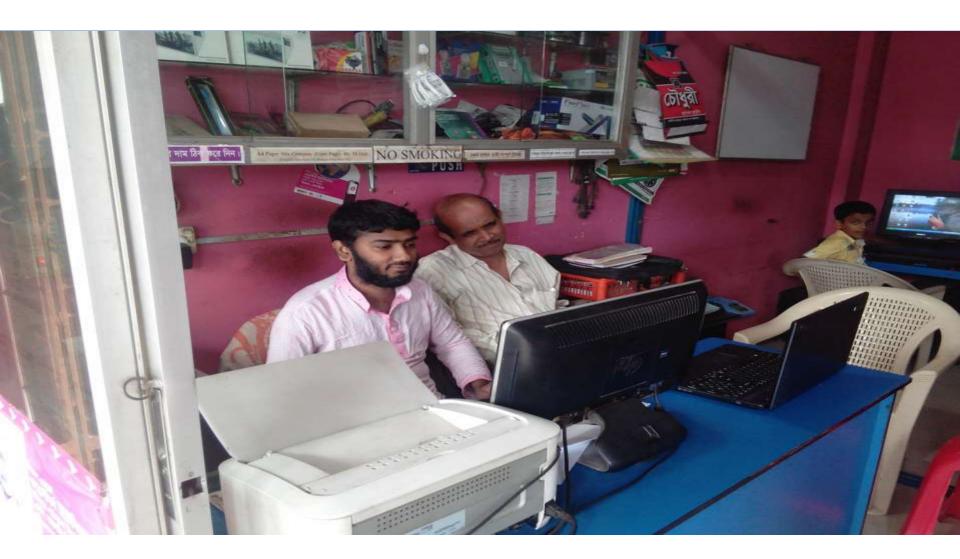

## Proposed NU Business Name: R. M. Computer Zone Business Category: IT support



Business Proposal Prepared By: Md. Murshed alam Assistant NU, Jobra unit, Chittagong.

Business Proposal Verified by: Naznin Akther

## BRIEF BIO OF THE PROPOSED NOBIN UDYOKTA

| Name and address                                                                                                          | :     | Kazi Mohammad Mamun Vill: Purba Mekhul Union: 8 no. Mekhuli, Postr: Purba Mekhul, Upazila: Hathazari, District: Chittagong                                                                           |
|---------------------------------------------------------------------------------------------------------------------------|-------|-----------------------------------------------------------------------------------------------------------------------------------------------------------