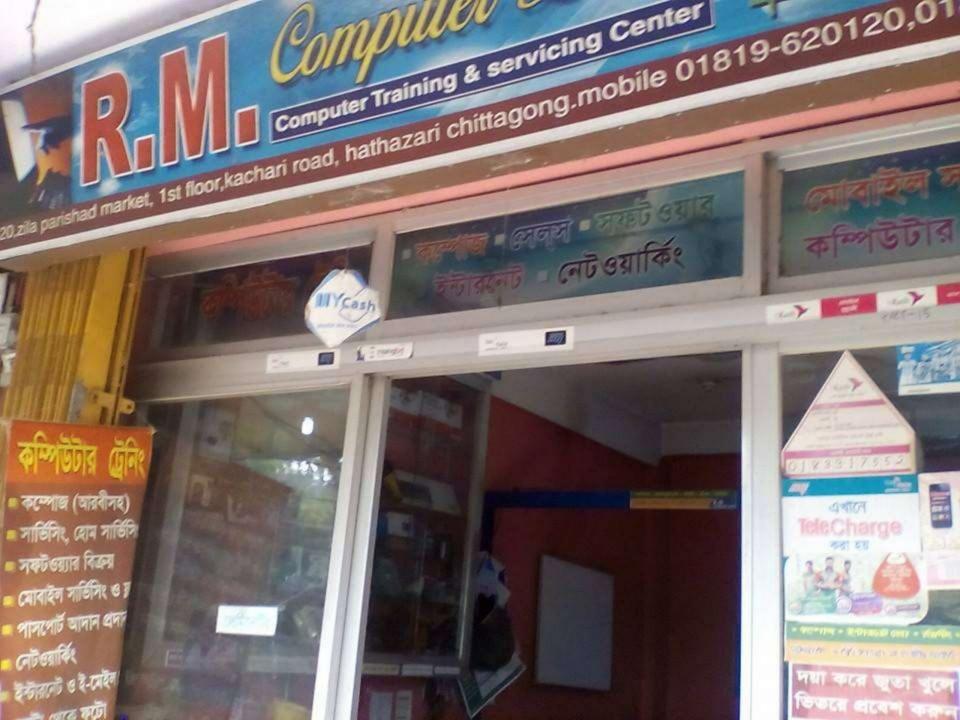

## PROPOSED NOBIN UDYOKTA BUSINESS INFO

| Business Name                                                                                                                                                                         | : | R. M. Computer Zone                                                                                                                                                                     |
|---------------------------------------------------------------------------------------------------------------------------------------------------------------------------------------|---|-----------------------------------------------------------------------------------------------------------------------------------------------------------------------------------------|
| Address/ Location                                                                                                                                                                     | : | Zilla Porishod Market, Kachari Road, Hathazari, Chittagong.                                                                                                                             |
| Total Investment in BDT                                                                                                                                                               | : | Tk. 859,000                                                                                                                                                                             |
| Financing                                                                                                                                                                             | : | Self Tk. 709,000 (from existing business) Required Investment Tk. 150,000 (as equity)                                                                                                   |
| Present salary/drawings from business                                                                                                                                                 | : | BDT 11,000 (Eleven thousand )                                                                                                                                                           |
| Proposed Salary                                                                                                                                                                       | : | BDT 13,000 (Thirteen thousand)                                                                                                                                                          |
| Proposed Business Implementation Plan (i) % of present gross profit margin (ii) Estimated % of proposed gross profit margin (iii) In future risk mgt. plan (from fire, disaster etc.) | : | On products 15%, servicing 100%, training 100%, mobile banking 100% & mobile recharge 100%. On products 15%, servicing 100%, training 100%, mobile banking 100% & mobile recharge 100%. |