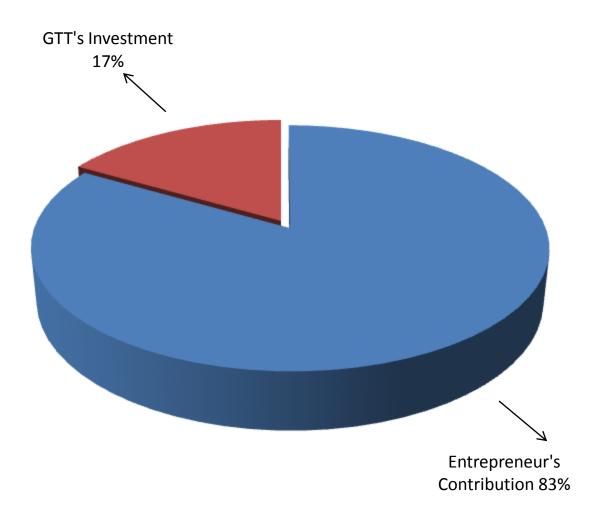

| Particulars                                                                                          |                                                                                                         |         | Proposed  | Total     |  |
|------------------------------------------------------------------------------------------------------|---------------------------------------------------------------------------------------------------------|---------|-----------|-----------|--|
| Existing                                                                                             | Proposed                                                                                                | (BDT)   | (BDT)     | (BDT)     |  |
| Investment in products (aluminum,<br>glass, s s pipe, s s hardware, hardware<br>wheel and lock etc.) | Investment in products<br>(aluminum, glass, s s pipe, s s<br>hardware, hardware wheel and<br>lock etc.) | 970,000 | 250,000   | 1,220,000 |  |
| Investment in Machineries & Equipment welding machine, servicing accessories,                        | 160,000                                                                                                 |         | 160,000   |           |  |
| Cash in Hand                                                                                         |                                                                                                         |         | -         | 10,000    |  |
| Advance for Shop                                                                                     |                                                                                                         |         | -         | 100,000   |  |
| Debtors (Since September 2016 to at present)                                                         |                                                                                                         |         | -         | 8,000     |  |
| Creditors(Since September 2016 to at pr                                                              | (20,000)                                                                                                |         | (20,000)  |           |  |
| Decoration (fixture and fittings)                                                                    | 21,000                                                                                                  |         | 21,000    |           |  |
| Total Cap                                                                                            | 1,249,000                                                                                               | 250,000 | 1,499,000 |           |  |

- Entrepreneur's Contribution BDT 1249000
- GTT's Investment BDT 250,000
- Total Capital BDT 1499,000