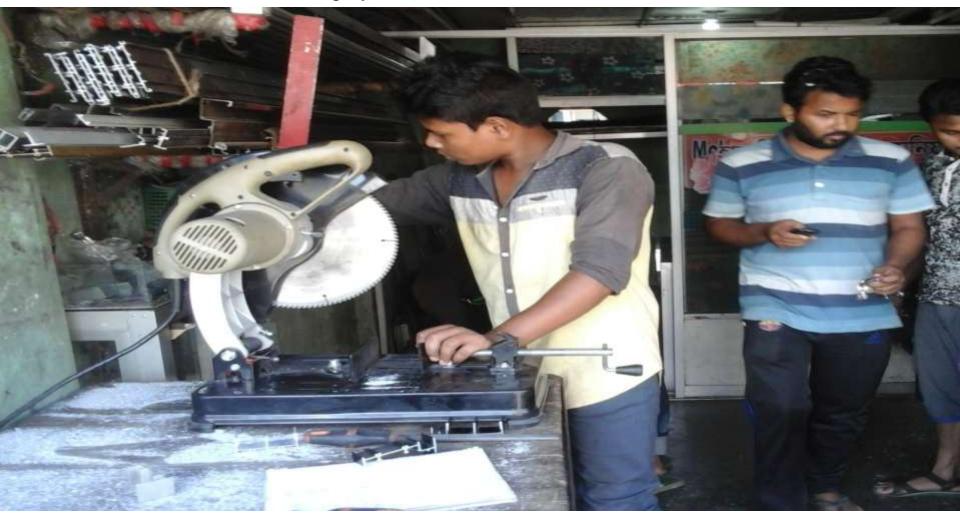

#### **PROPOSED NOBIN UDYOKTA BUSINESS INFO**

| Business Name                                                | •• | Mohammadia Thai Aluminium & S S<br>Fabriceters                                            |
|--------------------------------------------------------------|----|-------------------------------------------------------------------------------------------|
| Address/ Location                                            | :  | Chowdhuray hat, Hathazari, Chittagong                                                     |
| Total Investment in BDT                                      | :  | Tk. 1499,000                                                                              |
| Financing                                                    | :  | Self Tk. 1249,000 (from existing business)<br>Required Investment Tk. 250,000 (as equity) |
| Present salary/drawings from business                        | :  | BDT 11,000 (Eleven thousand )                                                             |
| Proposed Salary                                              | :  | BDT 13,000 (Thirteen thousand)                                                            |
| Proposed Business<br>Implementation Plan                     |    |                                                                                           |
| (i) % of present gross profit margin                         | :  | On products 10% & servicing 100%                                                          |
| (ii) Estimated % of proposed<br>gross profit margin          | :  | On products 10% & servicing 100%                                                          |
| (iii) In future risk mgt. plan<br>(from fire, disaster etc.) |    |                                                                                           |