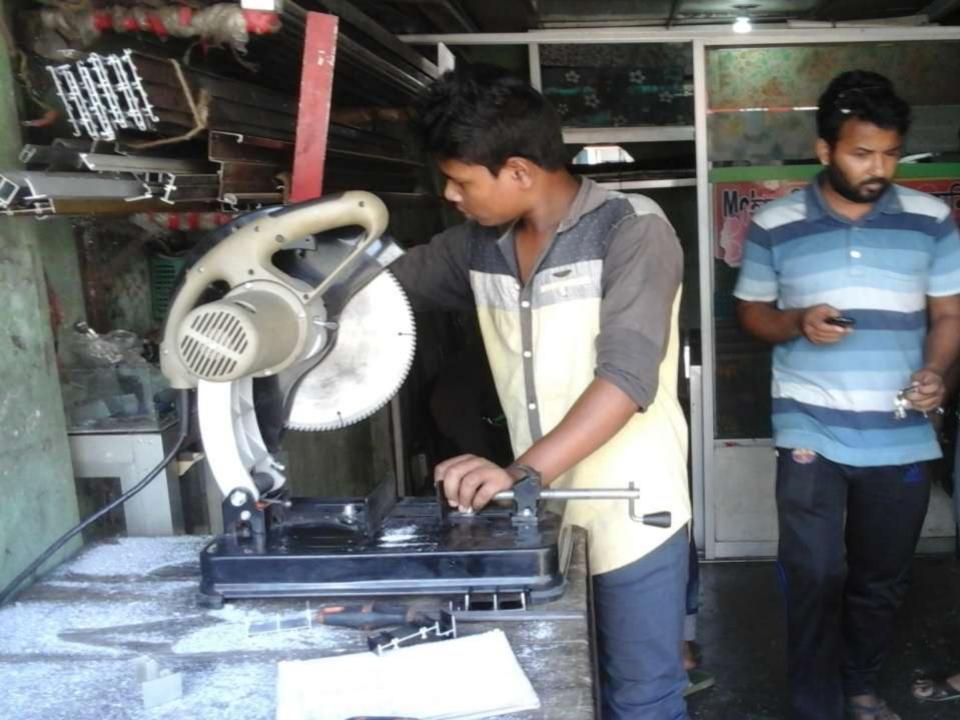

#### **PROPOSED NOBIN UDYOKTA BUSINESS INFO**

| Business Name                                                | •• | Mohammadia Thai Aluminium & S S<br>Fabriceters                                            |
|--------------------------------------------------------------|----|-------------------------------------------------------------------------------------------|
| Address/ Location                                            | :  | Chowdhuray hat, Hathazari, Chittagong                                                     |
| Total Investment in BDT                                      | :  | Tk. 1499,000                                                                              |
| Financing                                                    | :  | Self Tk. 1249,000 (from existing business)<br>Required Investment Tk. 250,000 (as equity) |
| Present salary/drawings from business                        | :  | BDT 11,000 (Eleven thousand )                                                             |
| Proposed Salary                                              | :  | BDT 13,000 (Thirteen thousand)                                                            |
| Proposed Business<br>Implementation Plan                     |    |                                                                                           |
| (i) % of present gross profit margin                         | :  | On products 10% & servicing 100%                                                          |
| (ii) Estimated % of proposed<br>gross profit margin          | :  | On products 10% & servicing 100%                                                          |
| (iii) In future risk mgt. plan<br>(from fire, disaster etc.) |    |                                                                                           |