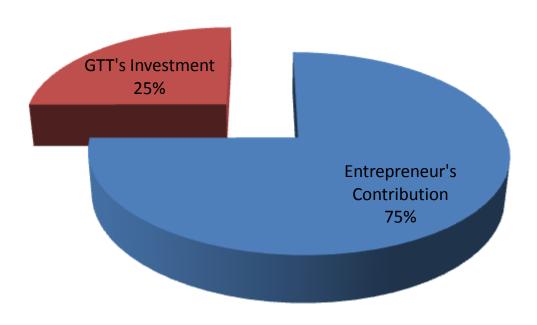

### SOURCE OF FINANCE

- Entrepreneur's Contribution BDT 599000
- GTT's Investment BDT 200000
- Total Capital BDT 799000