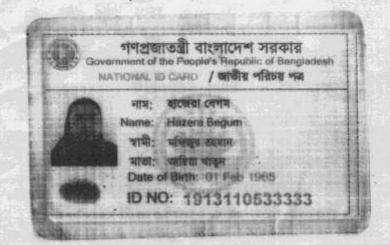

#### BRIEF BIO OF THE PROPOSED NOBIN UDYOKTA

| Name and address                                                                                                          | :     | Md Nazrul Islam  Vill:Purbo Dekra, Union: Alkora, Post: Paduha Bazar,  Upazila: Chauddagram, District: Comilla                                                                                              |  |  |
|---------------------------------------------------------------------------------------------------------------------------|-------|-------------------------------------------------------------------------------------------------------------------------------------------------------------------------------------------------------------|--|--|
| Age                                                                                                                       | :     | 28 Years                                                                                                                                                                                                    |  |  |
| Marital status                                                                                                            | :     | Married                                                                                                                                                                                                     |  |  |
| Children                                                                                                                  | :     | 01 (one) son                                                                                                                                                                                                |  |  |
| No. of siblings:                                                                                                          | :     | 01 (one) Son and 01 (one) Daughter                                                                                                                                                                          |  |  |
| Parent's and GB related Info: (i) Who is GB member (ii) Mother's name (iii) Father's name (iv) GB member's info           |       | Mother   ✓ Father  Hazira Begum  Late Mofizur Rahman  Branch: Feni , Centre # 82/mo , Loan no.: 6434/1,  Member since 2007 to 2014  First Loan : TK 5,000  Existing loan: Tk 20,000 , Last loan: Tk. 20,000 |  |  |
| Further Information: (v) Who pays GB loan installment (vi) Mobile lady (vii) Grameen Education Loan (viii) Any other loan | : : : | N/A<br>No<br>Nil<br>Nil                                                                                                                                                                                     |  |  |

#### BRIEF HISTORY OF GB LOAN UTILIZATION BY FAMILY

■Hazira Begum is a GB member since 2007 to 2014 at first she took GB loan BDT 5,000 (Five Thousand).

 Gradually she took GB loan several times and utilized it for repairing house and assisting her husband to hospitalize.