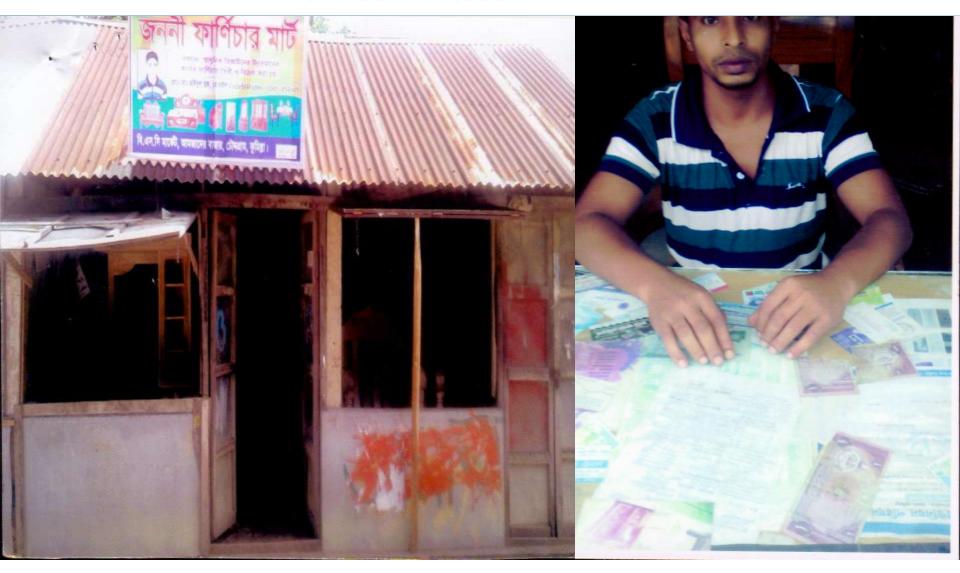

## **PROPOSED NOBIN UDYOKTA BUSINESS INFO**

| Business Name                                                          | : | Janani Farniture                                                                        |
|------------------------------------------------------------------------|---|-----------------------------------------------------------------------------------------|
| Address/ Location                                                      | : | Amzaderbazar, Chauddagram, Comilla.                                                     |
| Total Investment in BDT                                                | : | Tk. 509,000                                                                             |
| Financing                                                              | : | Self Tk. 409,000(from existing business)<br>Required Investment Tk. 100,000 (as equity) |
| Present salary/drawings from business                                  | : | BDT 8,000 (Eight Thousand)                                                              |
| Proposed Salary                                                        | : | BDT 9,000 (Nine Thousand)                                                               |
| Proposed Business<br>Implementation Plan                               |   |                                                                                         |
| <ul><li>(i) % of present gross profit<br/>margin</li></ul>             | : | On products 30%.                                                                        |
| <ul><li>(ii) Estimated % of proposed<br/>gross profit margin</li></ul> | : | On products 30%.                                                                        |
| (iii) In future risk mgt. plan<br>(from fire, disaster etc.)           | : |                                                                                         |