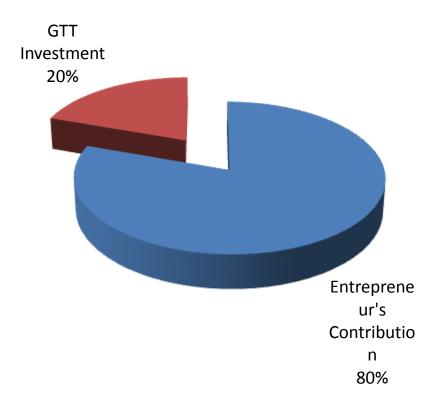

| Particula                                                                        | Existing                            | Proposed          | Total   |         |  |
|----------------------------------------------------------------------------------|-------------------------------------|-------------------|---------|---------|--|
| Existing                                                                         | Proposed                            | Business<br>(BDT) | (BDT)   | (BDT)   |  |
| Bed, showcase, dressing tables,<br>doors, dining table, various types of<br>wood | purchaging various types of<br>wood | 359,000           | 100,000 | 459,000 |  |
| Investment in Machineries & Equipme<br>machine, Calculator, fan, light etc.)     | 30,000                              |                   | 30,000  |         |  |
| Cash in hand                                                                     | 8,450                               |                   | 8,450   |         |  |
| Advance for Shop                                                                 |                                     | 3,000             |         | 3,000   |  |
| Debitors (Since August, 2016 to at present)                                      |                                     | 10,650            |         | 10,650  |  |
| GB Loan Outstanding                                                              | (7,100)                             |                   | (7,100) |         |  |
| Decoration (fixture and fittings)                                                | 5,000                               |                   | 5,000   |         |  |
| Total Capi                                                                       | 409,000                             | 100,000           | 509,000 |         |  |

- Entrepreneur's Contribution BDT 409,000
- GTT Investment BDT 100,000
- Total Capital BDT 509,000