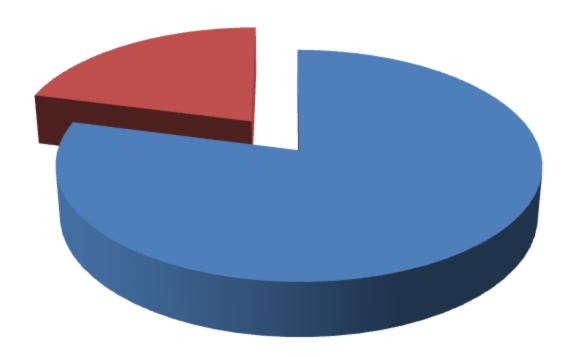

# SOURCE OF FINANCE

- Entrepreneur's Contribution BDT 757,000
- GTT's Investment BDT 200,000
- Total Capital BDT 957,000

GTT's Investment 21%

Entrepreneur's Contribution 79%