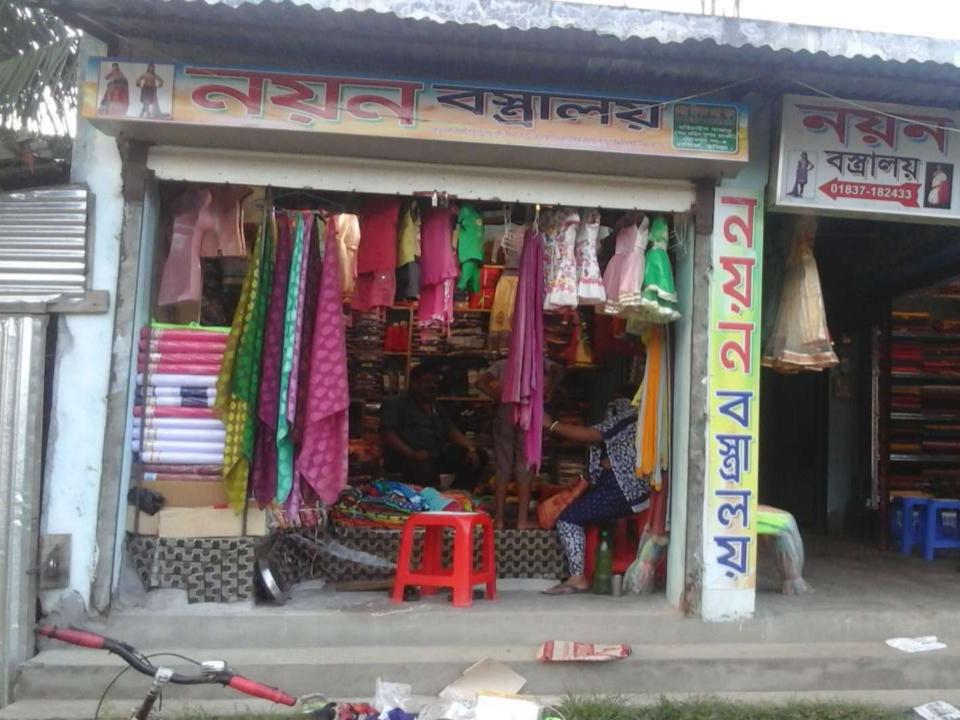

### PROPOSED NOBIN UDYOKTA BUSINESS INFO

| Business Name                                                | ••• | Noyon Bostraloy                                                                      |
|--------------------------------------------------------------|-----|--------------------------------------------------------------------------------------|
| Address/ Location                                            | :   | Mohichail Bazar, Chandina, Comilla.                                                  |
| Total Investment in BDT                                      | :   | Tk. 957,000                                                                          |
| Financing                                                    | :   | Self Tk. 757,000(from existing business) Required Investment Tk. 200,000 (as equity) |
| Present salary/drawings from business                        | :   | Tk. 11,000 (Eleven thousand)                                                         |
| Proposed Salary (estimates)                                  | :   | Tk. 13,000 (Thirteen thousand)                                                       |
| Proposed Business Implementation Plan                        |     |                                                                                      |
| (i) % of present gross profit margin                         | :   | On products 20%                                                                      |
| (ii) Estimated % of proposed gross profit margin             | :   | On products 20%                                                                      |
| (iii) In future risk mgt. plan<br>(from fire, disaster etc.) | :   |                                                                                      |