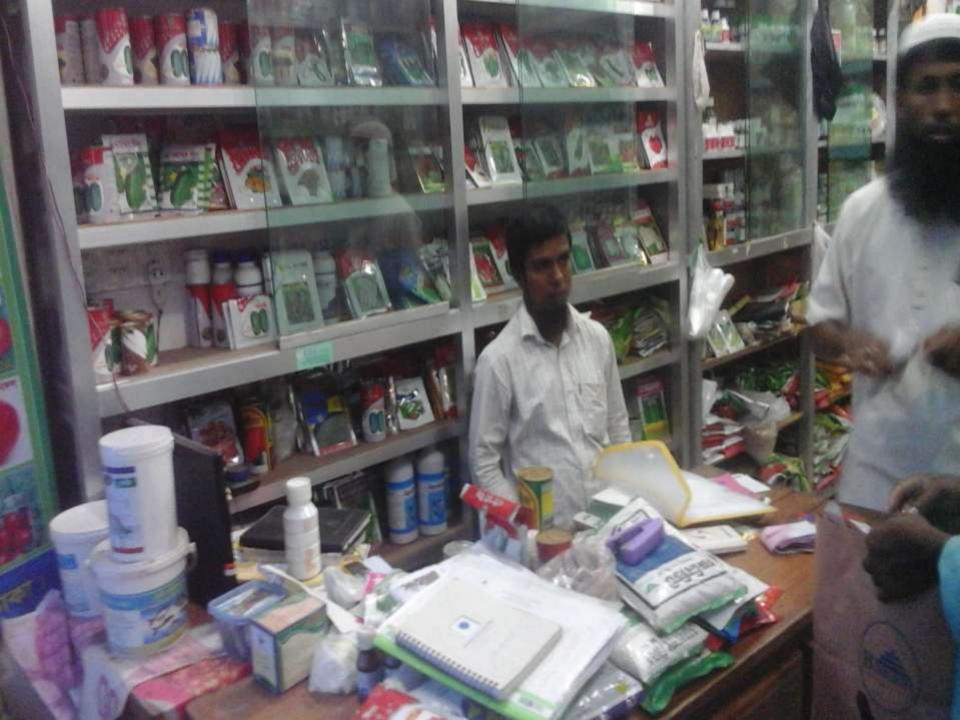

# **PROPOSED NOBIN UDYOKTA BUSINESS INFO**

| Business Name                                                | : | M/S Sotota Beez & Kitnashok                                                               |
|--------------------------------------------------------------|---|-------------------------------------------------------------------------------------------|
| Address/ Location                                            | : | Dullai Nowabpur Bazar, Chandina, Comilla.                                                 |
| Total Investment in BDT                                      | : | Tk. 1616,000                                                                              |
| Financing                                                    | : | Self Tk. 1416,000 (from existing business)<br>Required Investment Tk. 200,000 (as equity) |
| Present salary/drawings from business                        | : | BDT 12,000 (Twelve thousand)                                                              |
| Proposed Salary                                              | : | BDT 13,000 (Thirteen thousand)                                                            |
| Proposed Business<br>Implementation Plan                     |   |                                                                                           |
| (i) % of present gross profit margin                         | : | On products 13%.                                                                          |
| (ii) Estimated % of proposed gross profit margin             | : | On products 13%.                                                                          |
| (iii) In future risk mgt. plan<br>(from fire, disaster etc.) |   |                                                                                           |

## PRESENT & PROPOSED INVESTMENT BREAKDOWN

| Particula                                                                | Existing<br>Business                                                                                   | Proposed |           |           |
|--------------------------------------------------------------------------|--------------------------------------------------------------------------------------------------------|----------|-----------|-----------|
| Existing                                                                 | Proposed                                                                                               | (BDT)    | (BDT)     | (BDT)     |
|                                                                          | Investment in products (different<br>types of fertilizer, pesticides,<br>seeds and spray machine etc.) | 808,680  | 200,000   | 1,008,680 |
| Investment in Machineries and Equipments (television, bulb and fan etc.) |                                                                                                        | 16,840   |           | 16,840    |
| Cash in Hand                                                             |                                                                                                        | 19,280   |           | 19,280    |
| Advance for Shop                                                         |                                                                                                        | 500,000  |           | 500,000   |
| Debtors (Since September, 2016 to at pre                                 | 5,000                                                                                                  |          | 5,000     |           |
| Decoration (fixture and fittings)                                        | 66,200                                                                                                 |          | 66,200    |           |
| Total Capi                                                               | 1416,000                                                                                               | 200,000  | 1,616,000 |           |