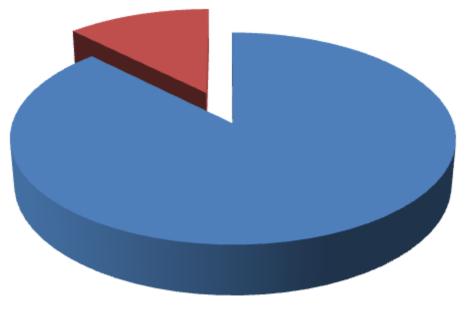

- Entrepreneur's Contribution BDT 1416,000
- GTT's Investment BDT 200,000
- Total Capital BDT 1616,000

GTT's Investment 12%

Entrepreneur's Contribution 88%