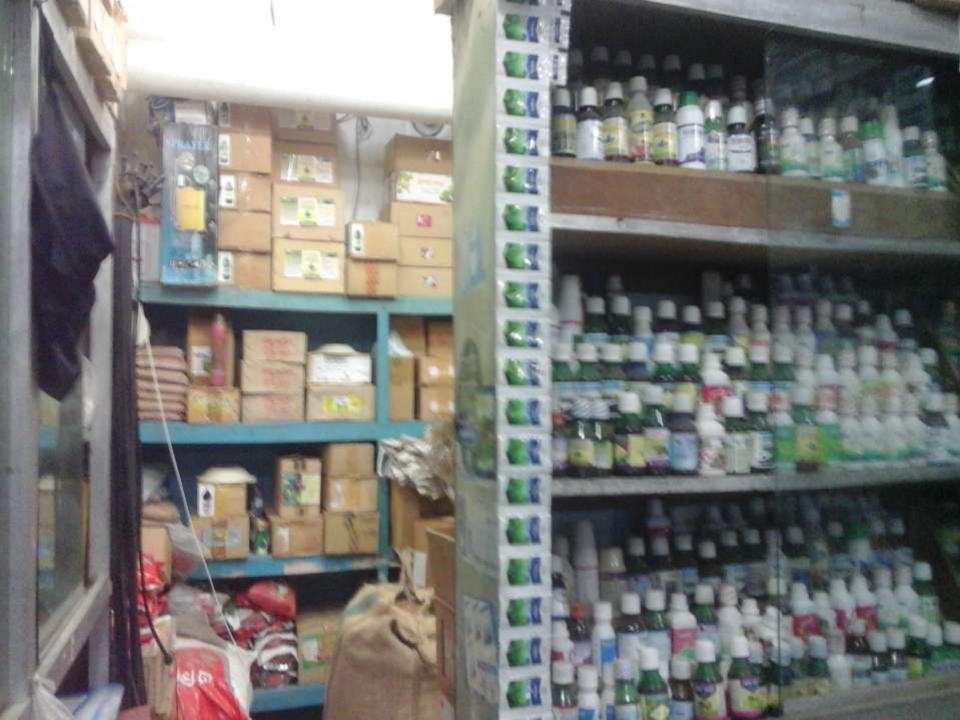

# **PROPOSED NOBIN UDYOKTA BUSINESS INFO**

| Business Name                                                | : | M/S Sotota Beez & Kitnashok                                                               |
|--------------------------------------------------------------|---|-------------------------------------------------------------------------------------------|
| Address/ Location                                            | : | Dullai Nowabpur Bazar, Chandina, Comilla.                                                 |
| Total Investment in BDT                                      | : | Tk. 1616,000                                                                              |
| Financing                                                    | : | Self Tk. 1416,000 (from existing business)<br>Required Investment Tk. 200,000 (as equity) |
| Present salary/drawings from business                        | : | BDT 12,000 (Twelve thousand)                                                              |
| Proposed Salary                                              | : | BDT 13,000 (Thirteen thousand)                                                            |
| Proposed Business<br>Implementation Plan                     |   |                                                                                           |
| (i) % of present gross profit margin                         | : | On products 13%.                                                                          |
| (ii) Estimated % of proposed gross profit margin             | : | On products 13%.                                                                          |
| (iii) In future risk mgt. plan<br>(from fire, disaster etc.) |   |                                                                                           |

## PRESENT & PROPOSED INVESTMENT BREAKDOWN

| Particula                                                                | Existing<br>Business                                                                                   | Proposed |           |           |
|--------------------------------------------------------------------------|--------------------------------------------------------------------------------------------------------|----------|-----------|-----------|
| Existing                                                                 | Proposed                                                                                               | (BDT)    | (BDT)     | (BDT)     |
|                                                                          | Investment in products (different<br>types of fertilizer, pesticides,<br>seeds and spray machine etc.) | 808,680  | 200,000   | 1,008,680 |
| Investment in Machineries and Equipments (television, bulb and fan etc.) |                                                                                                        | 16,840   |           | 16,840    |
| Cash in Hand                                                             |                                                                                                        | 19,280   |           | 19,280    |
| Advance for Shop                                                         |                                                                                                        | 500,000  |           | 500,000   |
| Debtors (Since September, 2016 to at pre                                 | 5,000                                                                                                  |          | 5,000     |           |
| Decoration (fixture and fittings)                                        | 66,200                                                                                                 |          | 66,200    |           |
| Total Capi                                                               | 1416,000                                                                                               | 200,000  | 1,616,000 |           |