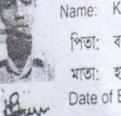

#### মান্দীয়দের নাম ও মান্দর।

31 par: Miszuel 21 Mapon to that with its Bighosaro Ger

11 TOWN

鰄

GIRGE STANN क्षेत्री शका (क्षेत्राय

গণপ্রজাতন্ত্রী বাংলাদেশ সরকার NATIONAL ID CARD / জাতীয় পরিচয় পত্র নাম: খলিলুর রহমান Name: Khililur Rahman

malans

পিতা: বজলু মিয়া মাতা: হনুফা বেগম Date of Birth: 13 Oct 1981 ID NO: 1912723927360

এই কার্ডটি গণপ্রজাতন্ত্রী বাংলাদেশ সরকারের সম্পণ্ডি। কার্ডটি ব্যবহারকারী ব্যতীত অন্য কোথাও পাওয়া গেলে নিকটন্থ পোষ্ট অফিসে জনা দেয়ার জনা অনুরোধ করা হলো। ঠিকানা: বাসা/হোডিং: মাদার বাড়ী, গ্রাম/রাস্তা: আটচাইল, আটচাইল, ডাকঘর: দোল্লাই নবাবপুর - ৩৫১০, চাদিনা, কৃমিলা