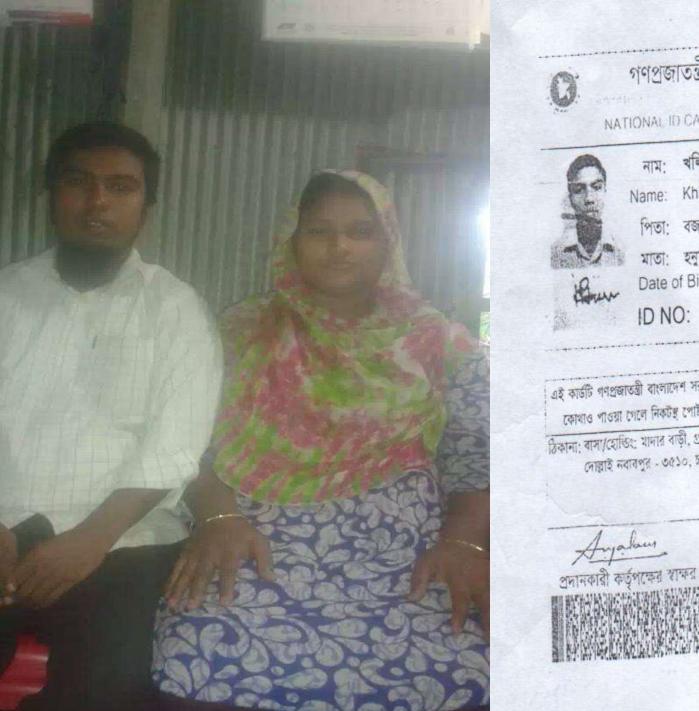

#### মান্দীয়দের নাম ও মান্দর।

31 par: Miszuel 21 Mapon to that with its Bighosaro Ger

11 TOWN

鰄

GIRGE STANN क्षेत्री शका (क्षेत्राय

গণপ্রজাতন্ত্রী বাংলাদেশ সরকার NATIONAL ID CARD / জাতীয় পরিচয় পত্র নাম: খলিলুর রহমান Name: Khililur Rahman

malans

পিতা: বজলু মিয়া মাতা: হনুফা বেগম Date of Birth: 13 Oct 1981 ID NO: 1912723927360

এই কার্ডটি গণপ্রজাতন্ত্রী বাংলাদেশ সরকারের সম্পণ্ডি। কার্ডটি ব্যবহারকারী ব্যতীত অন্য কোথাও পাওয়া গেলে নিকটন্থ পোষ্ট অফিসে জনা দেয়ার জনা অনুরোধ করা হলো। ঠিকানা: বাসা/হোডিং: মাদার বাড়ী, গ্রাম/রাস্তা: আটচাইল, আটচাইল, ডাকঘর: দোল্লাই নবাবপুর - ৩৫১০, চাদিনা, কৃমিলা

প্রদানের তারিখ: ১৮/০৯/২০০৮