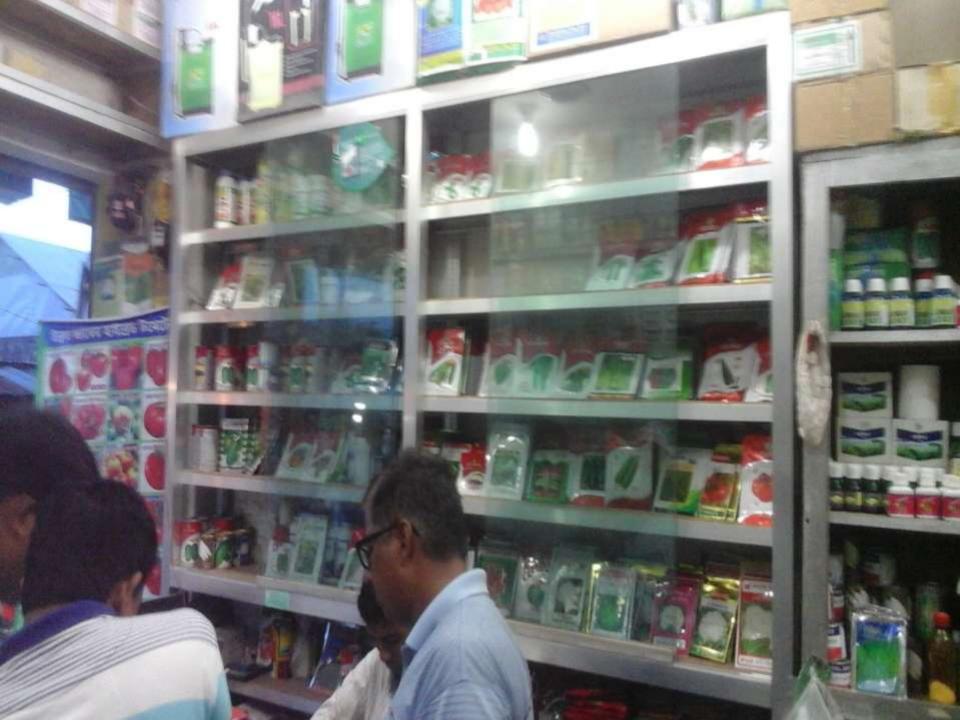

# **PROPOSED NOBIN UDYOKTA BUSINESS INFO**

| Business Name                                                | : | M/S Sotota Beez & Kitnashok                                                               |
|--------------------------------------------------------------|---|-------------------------------------------------------------------------------------------|
| Address/ Location                                            | : | Dullai Nowabpur Bazar, Chandina, Comilla.                                                 |
| Total Investment in BDT                                      | : | Tk. 1616,000                                                                              |
| Financing                                                    | : | Self Tk. 1416,000 (from existing business)<br>Required Investment Tk. 200,000 (as equity) |
| Present salary/drawings from business                        | : | BDT 12,000 (Twelve thousand)                                                              |
| Proposed Salary                                              | : | BDT 13,000 (Thirteen thousand)                                                            |
| Proposed Business<br>Implementation Plan                     |   |                                                                                           |
| (i) % of present gross profit margin                         | : | On products 13%.                                                                          |
| (ii) Estimated % of proposed gross profit margin             | : | On products 13%.                                                                          |
| (iii) In future risk mgt. plan<br>(from fire, disaster etc.) |   |                                                                                           |

# **INFO ON EXISTING BUSINESS OPERATIONS**

| Dertieulere                                  | Existing Business (BDT) |         |           |  |  |
|----------------------------------------------|-------------------------|---------|-----------|--|--|
| Particulars                                  | Daily                   | Monthly | Yearly    |  |  |
| Sales income from Products (A)               | 15,000                  | 420,000 | 5,040,000 |  |  |
| Less: Cost of Sales / Products (B)           | 13,050                  | 365,400 | 4,384,800 |  |  |
| Gross Profit (C) [C=(A-B)]                   | 1,950                   | 54,600  | 655,200   |  |  |
| Less: Operating Cost:                        |                         |         |           |  |  |
| Electricity bill                             |                         | 1,000   | 12,000    |  |  |
| Generator bill                               |                         | 500     | 6,000     |  |  |
| Shop rent                                    |                         | 5,000   | 60,000    |  |  |
| Mobile bill                                  |                         | 800     | 9,600     |  |  |
| Night Guard bill                             |                         | 150     | 1,800     |  |  |
| Conveyance bill                              |                         | 4,000   | 48,000    |  |  |
| Present Salary (Family & self)               |                         | 12,000  | 144,000   |  |  |
| Present Salary (Assistant - 01)              |                         | 7,000   | 84,000    |  |  |
| Provision of bad debt                        |                         | 4       | 50        |  |  |
| Other Cost (Stationary & Entertainment etc.) |                         | 3,000   | 36,000    |  |  |
| Non Cash Item:                               |                         | ,       |           |  |  |
| Depreciation Expenses                        |                         | 1,038   | 12,456    |  |  |
| Total Operating Cost (D)                     |                         | 34,492  | 413,906   |  |  |
| Net Profit (C-D):                            |                         | 20,108  | 241,294   |  |  |