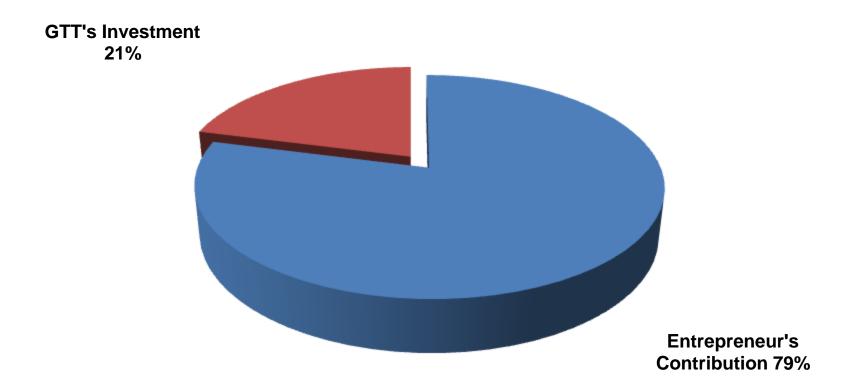

# PRESENT & PROPOSED INVESTMENT BREAKDOWN

| Part                                                | Existing<br>Business<br>(BDT)                                                                        | Proposed<br>(BDT) | Total<br>(BDT) |         |
|-----------------------------------------------------|------------------------------------------------------------------------------------------------------|-------------------|----------------|---------|
| Existing                                            | Existing Proposed                                                                                    |                   |                |         |
| _ · · · · · ·                                       | Investment in products<br>(Different types of winter<br>clothes, three piece and gauze<br>cloth etc) | 99,500            | 50,000         | 149,500 |
| Investment in Machineries (<br>machine & Iron etc.) | 23,600                                                                                               |                   | 23,600         |         |
| Cash in hand                                        | 36,300                                                                                               |                   | 36,300         |         |
| Decoration (fixture and fittin                      | 3,600                                                                                                |                   | 3,600          |         |
| Advance for shop                                    | 25,000                                                                                               |                   | 25,000         |         |
| Total                                               | 188,000                                                                                              | 50,000            | 238,000        |         |

- Entrepreneur's Contribution BDT 188,000
- GTT's Investment BDT 50,000
- Total Capital BDT 238,000