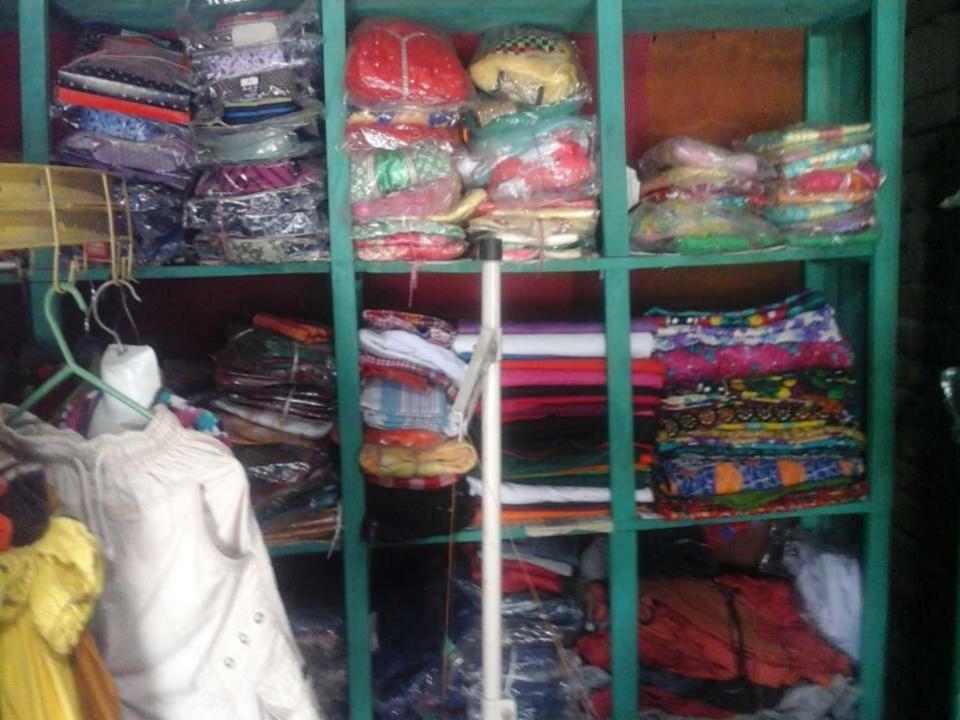

# PRESENT & PROPOSED INVESTMENT BREAKDOWN

| Part                                                | Existing<br>Business<br>(BDT)                                                                        | Proposed<br>(BDT) | Total<br>(BDT) |         |
|-----------------------------------------------------|------------------------------------------------------------------------------------------------------|-------------------|----------------|---------|
| Existing                                            | Existing Proposed                                                                                    |                   |                |         |
| _ · · · · · ·                                       | Investment in products<br>(Different types of winter<br>clothes, three piece and gauze<br>cloth etc) | 99,500            | 50,000         | 149,500 |
| Investment in Machineries (<br>machine & Iron etc.) | 23,600                                                                                               |                   | 23,600         |         |
| Cash in hand                                        | 36,300                                                                                               |                   | 36,300         |         |
| Decoration (fixture and fittin                      | 3,600                                                                                                |                   | 3,600          |         |
| Advance for shop                                    | 25,000                                                                                               |                   | 25,000         |         |
| Total                                               | 188,000                                                                                              | 50,000            | 238,000        |         |