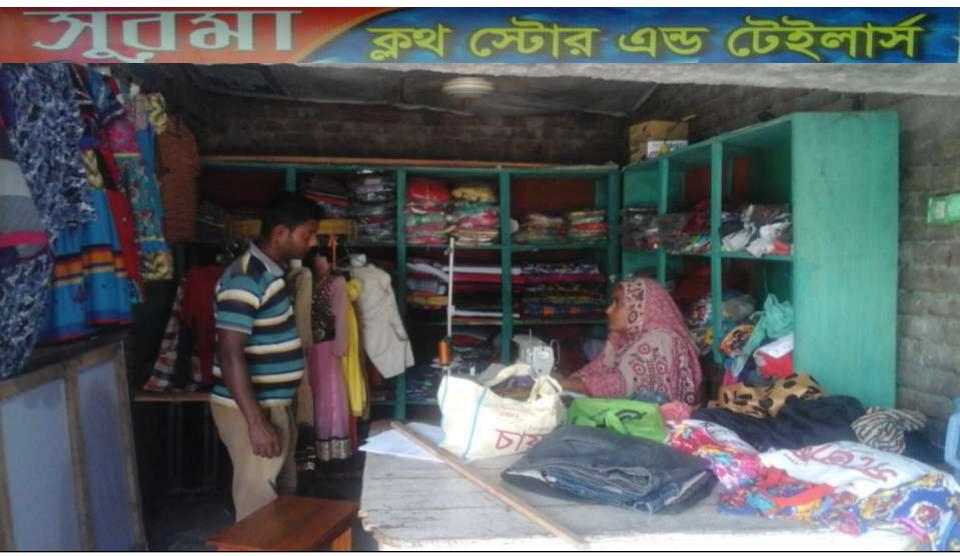

# **PROPOSED NOBIN UDYOKTA BUSINESS INFO**

| Business Name                                                                                                                                                                                                                                             | : | Surma Cloth & Tailors                                                                   |
|-----------------------------------------------------------------------------------------------------------------------------------------------------------------------------------------------------------------------------------------------------------|---|-----------------------------------------------------------------------------------------|
| Address/ Location                                                                                                                                                                                                                                         | : | Munshir hat, Thakurgaon Sadar, Thakurgaon.                                              |
| Total Investment in BDT                                                                                                                                                                                                                                   | : | Tk. 238,000                                                                             |
| Financing                                                                                                                                                                                                                                                 | : | Self Tk. 188,000 (from existing business)<br>Required Investment Tk. 50,000 (as equity) |
| Present salary/drawings from business                                                                                                                                                                                                                     | - | BDT 7,000 (Seven thousand)                                                              |
| Proposed Salary                                                                                                                                                                                                                                           | : | BDT 8,000 (Eight thousand)                                                              |
| <ul> <li>Proposed Business</li> <li>Implementation Plan</li> <li>(i) % of present gross profit<br/>margin</li> <li>(ii) Estimated % of proposed<br/>gross profit margin</li> <li>(iii) In future risk mgt. plan<br/>(from fire, disaster etc.)</li> </ul> | : | On products 30% and tailoring & iron 85%.<br>On products 30% and tailoring & iron 85%.  |