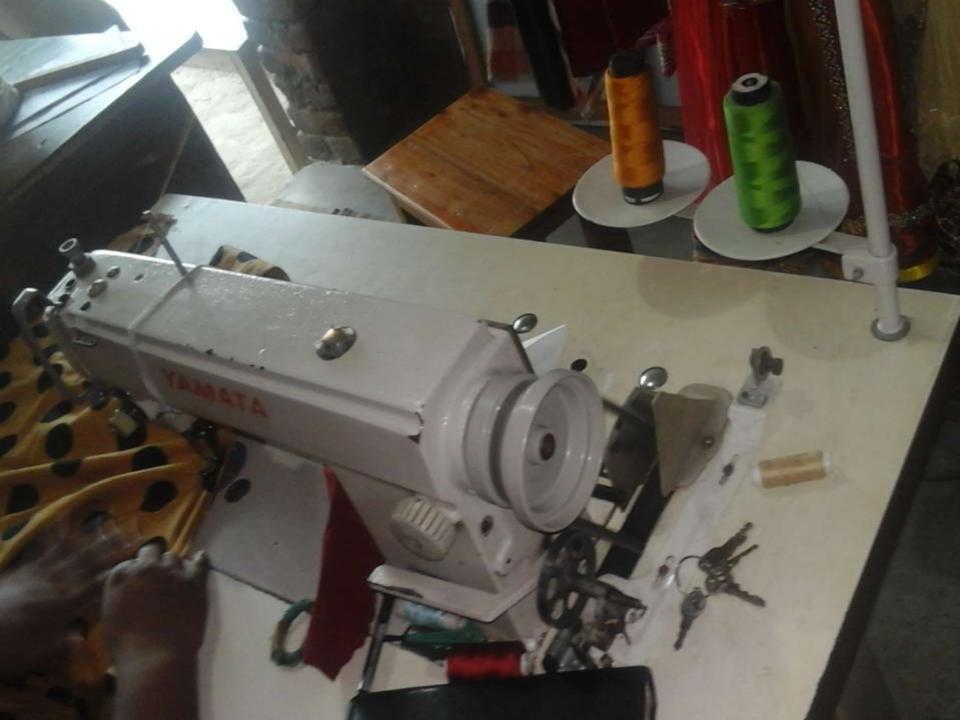

# PRESENT & PROPOSED INVESTMENT BREAKDOWN

| Part                                                | Existing<br>Business<br>(BDT)                                                                        | Proposed<br>(BDT) | Total<br>(BDT) |         |
|-----------------------------------------------------|------------------------------------------------------------------------------------------------------|-------------------|----------------|---------|
| Existing                                            | Existing Proposed                                                                                    |                   |                |         |
| _ · · · · · ·                                       | Investment in products<br>(Different types of winter<br>clothes, three piece and gauze<br>cloth etc) | 99,500            | 50,000         | 149,500 |
| Investment in Machineries (<br>machine & Iron etc.) | 23,600                                                                                               |                   | 23,600         |         |
| Cash in hand                                        | 36,300                                                                                               |                   | 36,300         |         |
| Decoration (fixture and fittin                      | 3,600                                                                                                |                   | 3,600          |         |
| Advance for shop                                    | 25,000                                                                                               |                   | 25,000         |         |
| Total                                               | 188,000                                                                                              | 50,000            | 238,000        |         |