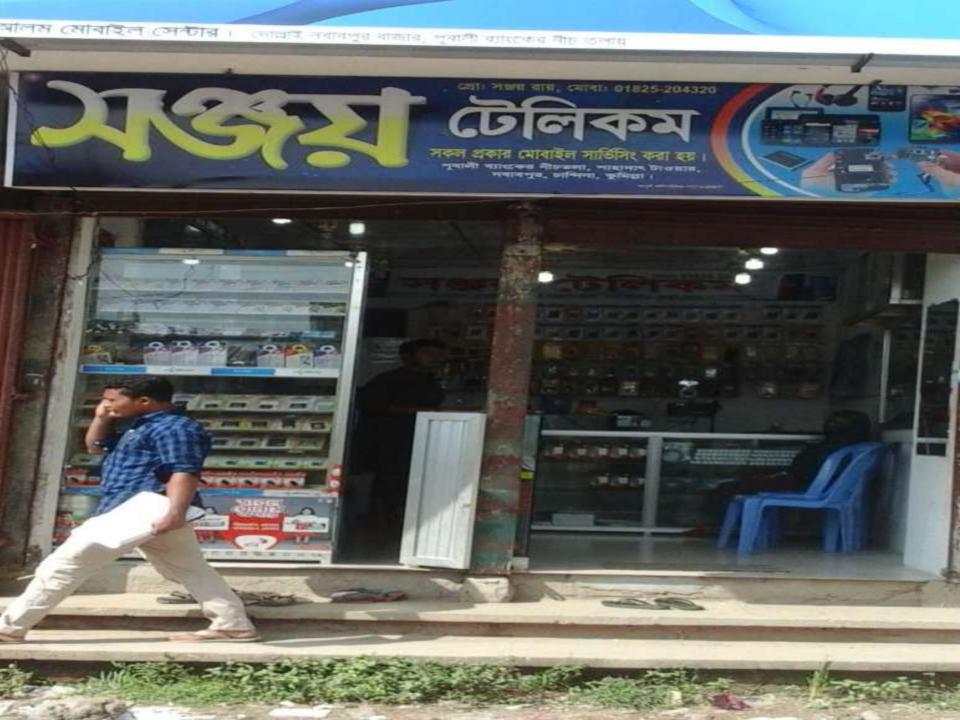

#### Proposed NU Business Name: Sanjoy Telecom

Business Category: Telecom & IT support

Business Proposal Identified by: Md. Saddam Hossain Kazi, Asst. NU, Chandina Unit, Comilla.

Business Proposal Prepared by: Naznin Akther

### PROPOSED NOBIN UDYOKTA BUSINESS INFO

| Business Name                                                                                                                                                                         | : | Sanjoy Telecom                                                                                                  |
|---------------------------------------------------------------------------------------------------------------------------------------------------------------------------------------|---|-----------------------------------------------------------------------------------------------------------------|
| Address/ Location                                                                                                                                                                     | : | Dullai Nowabpur Bazar, Chandina, Comilla.                                                                       |
| Total Investment in BDT                                                                                                                                                               | : | Tk. 1388,000                                                                                                    |
| Financing                                                                                                                                                                             | : | Self Tk. 1238,000 (from existing business) Required Investment Tk. 150,000 (as equity)                          |
| Present salary/drawings from business                                                                                                                                                 | : | BDT 6,000 (Six thousand)                                                                                        |
| Proposed Salary                                                                                                                                                                       | : | BDT 7,000 (Seven thousand)                                                                                      |
| Proposed Business Implementation Plan (i) % of present gross profit margin (ii) Estimated % of proposed gross profit margin (iii) In future risk mgt. plan (from fire, disaster etc.) | : | On products 15%, servicing 100% & mobile recharge 100%. On products 15%, servicing 100% & mobile recharge 100%. |