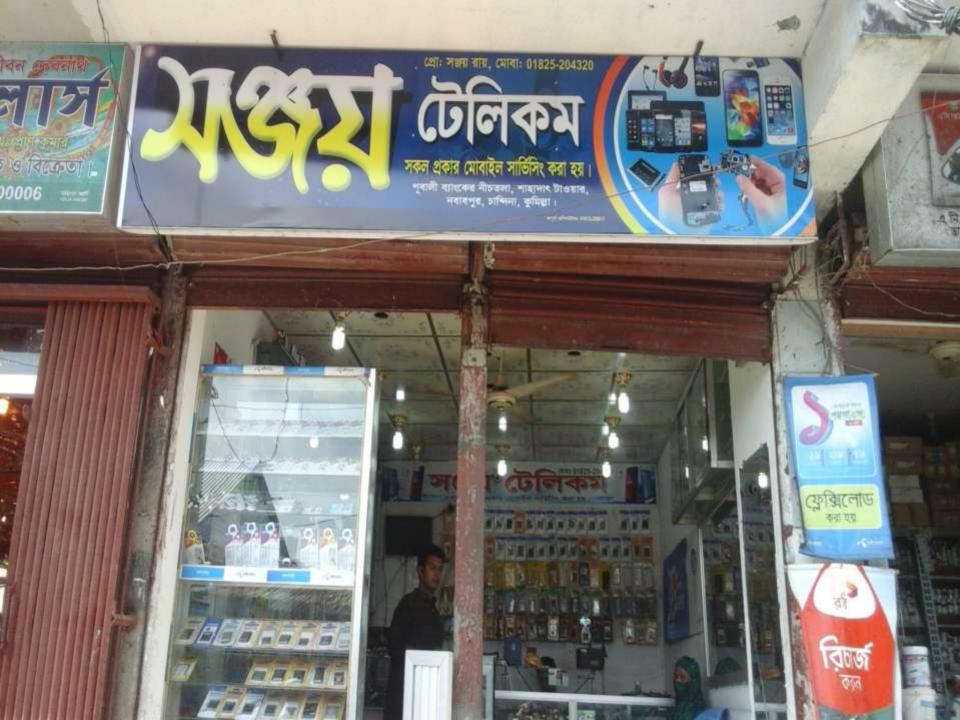

#### Proposed NU Business Name: Sanjoy Telecom

Business Category: Telecom & IT support

Business Proposal Identified by: Md. Saddam Hossain Kazi, Asst. NU, Chandina Unit, Comilla.

Business Proposal Prepared by: Naznin Akther

### PROPOSED NOBIN UDYOKTA BUSINESS INFO

| Business Name                                                                                                                                                                         | : | Sanjoy Telecom                                                                                                  |
|---------------------------------------------------------------------------------------------------------------------------------------------------------------------------------------|---|-----------------------------------------------------------------------------------------------------------------|
| Address/ Location                                                                                                                                                                     | : | Dullai Nowabpur Bazar, Chandina, Comilla.                                                                       |
| Total Investment in BDT                                                                                                                                                               | : | Tk. 1388,000                                                                                                    |
| Financing                                                                                                                                                                             | : | Self Tk. 1238,000 (from existing business) Required Investment Tk. 150,000 (as equity)                          |
| Present salary/drawings from business                                                                                                                                                 | : | BDT 6,000 (Six thousand)                                                                                        |
| Proposed Salary                                                                                                                                                                       | : | BDT 7,000 (Seven thousand)                                                                                      |
| Proposed Business Implementation Plan (i) % of present gross profit margin (ii) Estimated % of proposed gross profit margin (iii) In future risk mgt. plan (from fire, disaster etc.) | : | On products 15%, servicing 100% & mobile recharge 100%. On products 15%, servicing 100% & mobile recharge 100%. |