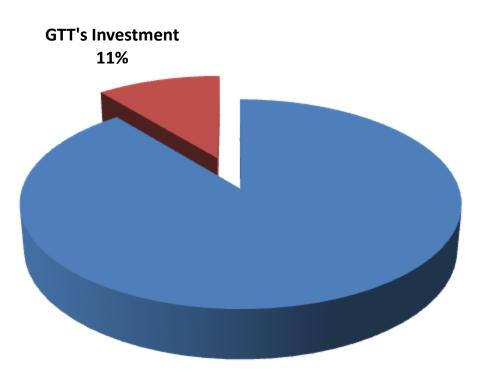

### SOURCE OF FINANCE

- Entrepreneur's Contribution BDT 1238,000
- GTT's Investment BDT 150,000
- Total Capital BDT 1388,000

Entrepreneur's Contribution 89%