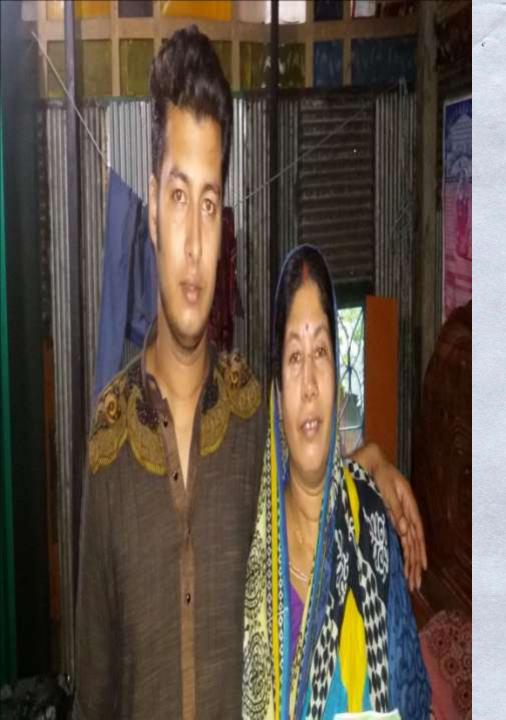

### BRIEF BIO OF THE PROPOSED NOBIN UDYOKTA

| Name and address                                                                                                          | :   | Sanjoy Chandra Roy Vill: Nurpur, Union: Dullai Nowabpur, Post: Dullai Nowabpur, Upazila: Chandina, District: Comilla.                                                                                               |
|---------------------------------------------------------------------------------------------------------------------------|-----|---------------------------------------------------------------------------------------------------------------------------------------------------------------------------------------------------------------------|
| Age                                                                                                                       | :   | 29 years                                                                                                                                                                                                            |
| Marital status                                                                                                            | :   | Unmarried                                                                                                                                                                                                           |
| Children                                                                                                                  | :   | N/A                                                                                                                                                                                                                 |
| No. of siblings:                                                                                                          | :   | 02 (Two) Brothers                                                                                                                                                                                                   |
| Parent's and GB related Info:  (i) Who is GB member  (ii) Mother's name  (iii) Father's name  (iv) GB member's info       | : : | Mother  V Father  Kona Rani Roy  Raton Chandra Roy <i>Branch</i> : Dullai Nowabpur, <i>Centre # 48</i> /mo,  Membership since 2010  First loan: Tk. 20,000  Existing loan: Tk. 20,000, Outstanding Loan: Tk. 12,960 |
| Further Information: (v) Who pays GB loan installment (vi) Mobile lady (vii) Grameen Education Loan (viii) Any other loan | :   | Entrepreneur No Nil Nil                                                                                                                                                                                             |

### BRIEF HISTORY OF GB LOAN UTILIZATION BY FAMILY

- Kona Rani Roy is a GB member since 2010 at first she took GB loan BDT 20,000 (Twenty thousand).
- Successively several times she utilized GB loan for cultivation and assisting her son in existing business.
- Finally GB loan helped her to improve economic condition, livelihood and expanding the existing business of her son.