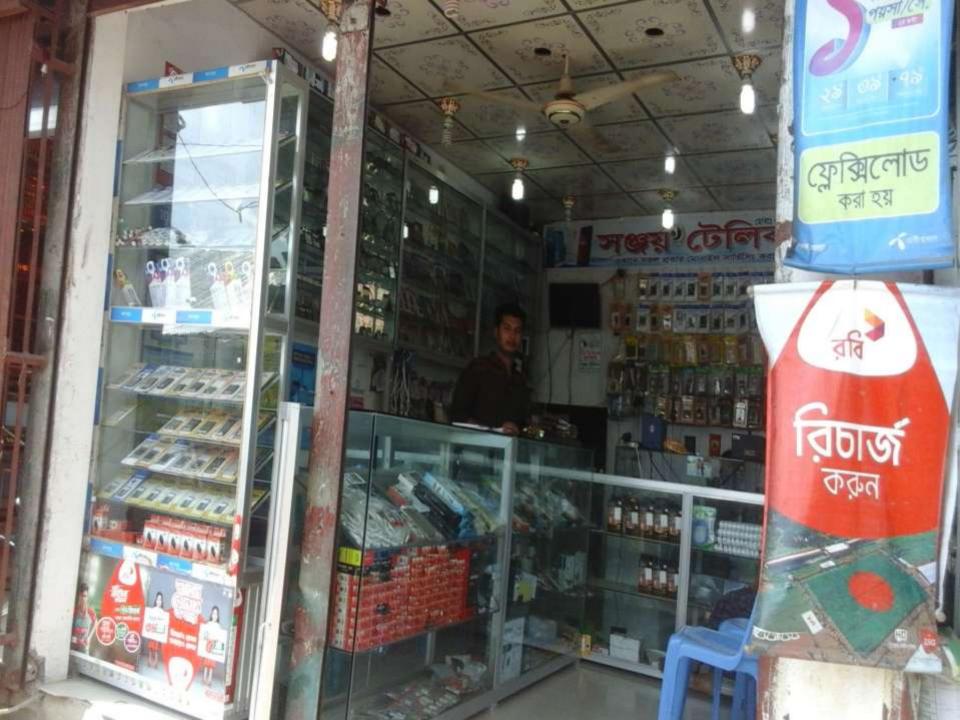

### PROPOSED NOBIN UDYOKTA BUSINESS INFO

| Business Name                                                                                                                                                                         | : | Sanjoy Telecom                                                                                                  |
|---------------------------------------------------------------------------------------------------------------------------------------------------------------------------------------|---|-----------------------------------------------------------------------------------------------------------------|
| Address/ Location                                                                                                                                                                     | : | Dullai Nowabpur Bazar, Chandina, Comilla.                                                                       |
| Total Investment in BDT                                                                                                                                                               | : | Tk. 1388,000                                                                                                    |
| Financing                                                                                                                                                                             | : | Self Tk. 1238,000 (from existing business) Required Investment Tk. 150,000 (as equity)                          |
| Present salary/drawings from business                                                                                                                                                 | : | BDT 6,000 (Six thousand)                                                                                        |
| Proposed Salary                                                                                                                                                                       | : | BDT 7,000 (Seven thousand)                                                                                      |
| Proposed Business Implementation Plan (i) % of present gross profit margin (ii) Estimated % of proposed gross profit margin (iii) In future risk mgt. plan (from fire, disaster etc.) | : | On products 15%, servicing 100% & mobile recharge 100%. On products 15%, servicing 100% & mobile recharge 100%. |