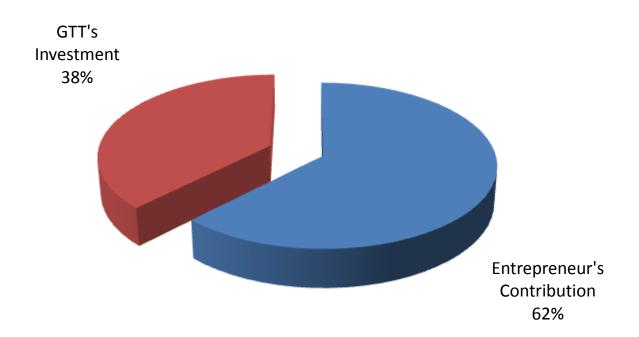

## SOURCE OF FINANCE

- Entrepreneur's Contribution BDT 247,900
- GTT's Investment BDT 150,000
- Total Capital BDT 397,900