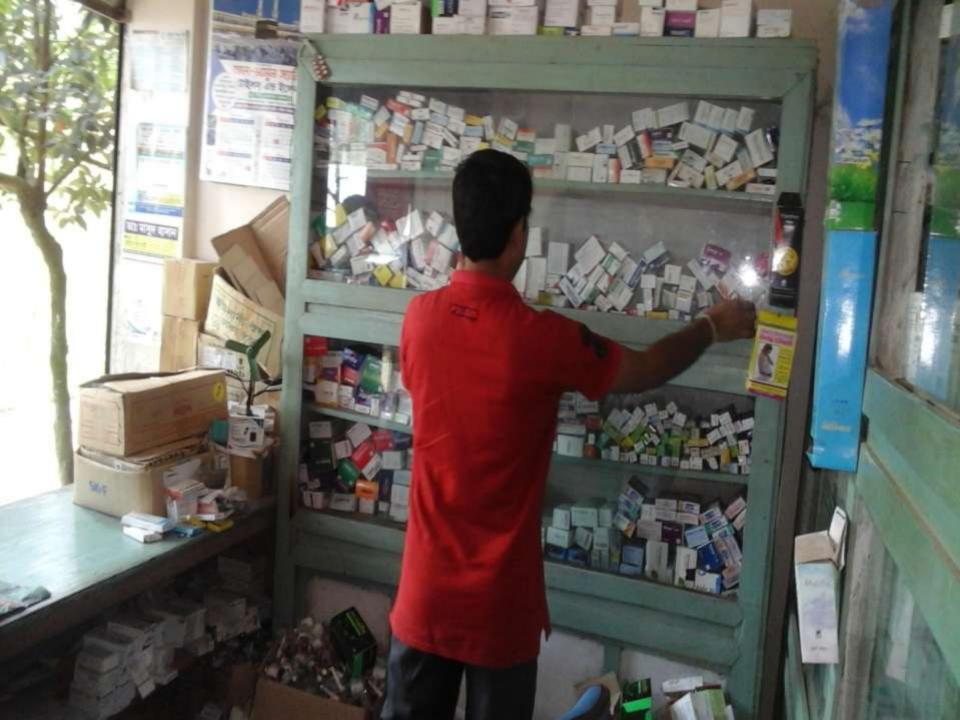

# Pictures

গণপ্রজাতন্ত্রী বাংলাদেশ সরকার Government of the People's Republic of Bangladesh NATIONAL ID CARD / জাতীয় পরিচয় পত্র

> ত্ৰিনা-জন বিকাশ পাল নাম:

Name: Trinanjan Bikash Paul

পিতা: সতীশ চক্র পান

মাতা: ভরুত্র বালা পাল