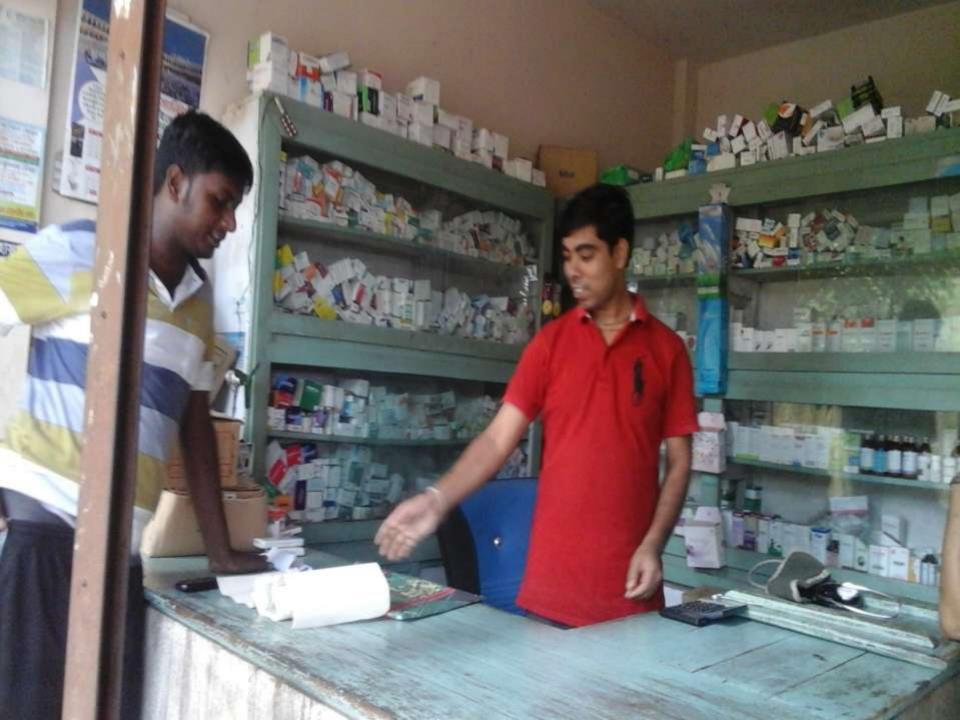

## PROPOSED NOBIN UDYOKTA BUSINESS INFO

| Business Name                                                                                                                                                                            | : | Taranga Medical Hall                                                                 |
|------------------------------------------------------------------------------------------------------------------------------------------------------------------------------------------|---|--------------------------------------------------------------------------------------|
| Address/ Location                                                                                                                                                                        | : | Shikarpur, Burichang, Comilla.                                                       |
| Total Investment in BDT                                                                                                                                                                  | : | Tk. 397,900                                                                          |
| Financing                                                                                                                                                                                | : | Self Tk. 247,900 (from existing business) Required Investment Tk.150,000 (as equity) |
| Present salary/drawings from business                                                                                                                                                    | : | BDT 7,000 (Seven thousand)                                                           |
| Proposed Salary                                                                                                                                                                          | : | BDT 8,000 (Eight thousand)                                                           |
| Proposed Business Implementation Plan  (i) % of present gross profit margin  (ii) Estimated % of proposed gross profit margin  (iii) In future risk mgt. plan (from fire, disaster etc.) |   | On Products 15%, and Servicing 90%.  On Products 15%, and Servicing 90%.             |

### PRESENT & PROPOSED INVESTMENT BREAKDOWN

| Particulars                                                                                                                                                                       | s                                                                                                                                                                                 | Existing Business | Proposed | Total   |
|-----------------------------------------------------------------------------------------------------------------------------------------------------------------------------------|-----------------------------------------------------------------------------------------------------------------------------------------------------------------------------------|-------------------|----------|---------|
| Existing                                                                                                                                                                          | Proposed                                                                                                                                                                          | (BDT)             | (BDT)    | (BDT)   |
| Investment in products (Different types of Medicine Items such as , Square, Baximco, Sk-f, Aristo Pharma, Acme, Opsonin, Etilab, Aci, Incepta, Orion, Rediant, Health Care, etc). | Investment in products (Different types of Medicine Items such as , Square, Baximco, Sk-f, Aristo Pharma, Acme, Opsonin, Etilab, Aci, Incepta, Orion, Rediant, Health Care, etc). | 209,000           | 150,000  | 359,000 |
| Investment in Machineries and Equipments 11, TV-1 and Fan-1 etc.)                                                                                                                 | s (Gold weight machine-1, Bulb-                                                                                                                                                   | 7,300             | -        | 7,300   |
| Cash in Hand                                                                                                                                                                      |                                                                                                                                                                                   | 2,800             | -        | 2,800   |
| Debtors (Since August, 2016 to at present)                                                                                                                                        |                                                                                                                                                                                   | 2,900             | -        | 2,900   |
| Creditors (Since January, 2016 to at presen                                                                                                                                       | nt)                                                                                                                                                                               | (6,800)           | -        | (6,800) |
| Advance for shop                                                                                                                                                                  |                                                                                                                                                                                   | 10,000            | -        | 10,000  |
| Decoration (fixture and fittings)                                                                                                                                                 |                                                                                                                                                                                   | 22,700            | -        | 22,700  |
| Total Capit                                                                                                                                                                       | al                                                                                                                                                                                | 247,900           | 150,000  | 397,900 |