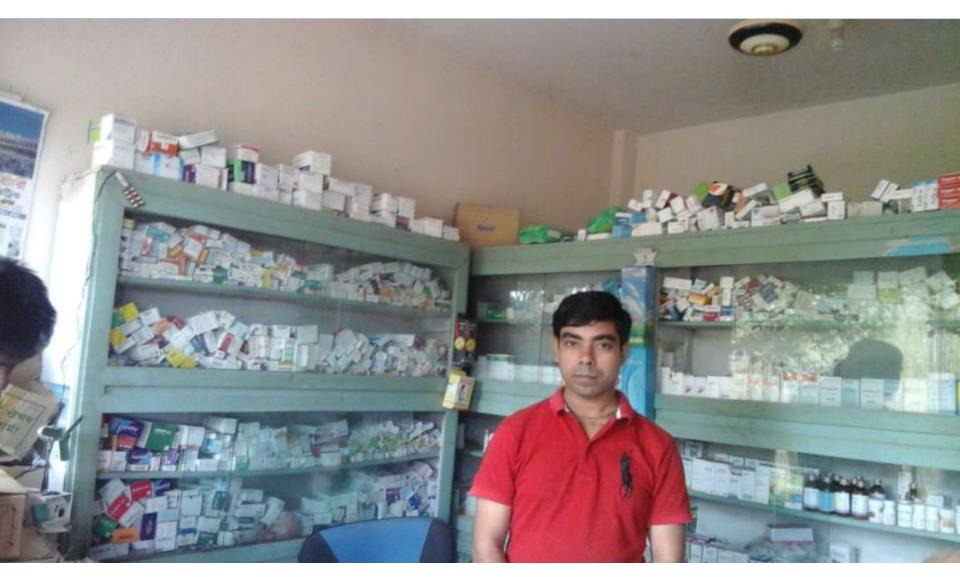

## PROPOSED NOBIN UDYOKTA BUSINESS INFO

| Business Name                                                                                                                                                                            | : | Taranga Medical Hall                                                                 |
|------------------------------------------------------------------------------------------------------------------------------------------------------------------------------------------|---|--------------------------------------------------------------------------------------|
| Address/ Location                                                                                                                                                                        | : | Shikarpur, Burichang, Comilla.                                                       |
| Total Investment in BDT                                                                                                                                                                  | : | Tk. 397,900                                                                          |
| Financing                                                                                                                                                                                | : | Self Tk. 247,900 (from existing business) Required Investment Tk.150,000 (as equity) |
| Present salary/drawings from business                                                                                                                                                    | : | BDT 7,000 (Seven thousand)                                                           |
| Proposed Salary                                                                                                                                                                          | : | BDT 8,000 (Eight thousand)                                                           |
| Proposed Business Implementation Plan  (i) % of present gross profit margin  (ii) Estimated % of proposed gross profit margin  (iii) In future risk mgt. plan (from fire, disaster etc.) |   | On Products 15%, and Servicing 90%.  On Products 15%, and Servicing 90%.             |

### PRESENT & PROPOSED INVESTMENT BREAKDOWN

| Particulars                                                                                                                                                                       | s                                                                                                                                                                                 | Existing Business | Proposed | Total   |
|-----------------------------------------------------------------------------------------------------------------------------------------------------------------------------------|-----------------------------------------------------------------------------------------------------------------------------------------------------------------------------------|-------------------|----------|---------|
| Existing                                                                                                                                                                          | Proposed                                                                                                                                                                          | (BDT)             | (BDT)    | (BDT)   |
| Investment in products (Different types of Medicine Items such as , Square, Baximco, Sk-f, Aristo Pharma, Acme, Opsonin, Etilab, Aci, Incepta, Orion, Rediant, Health Care, etc). | Investment in products (Different types of Medicine Items such as , Square, Baximco, Sk-f, Aristo Pharma, Acme, Opsonin, Etilab, Aci, Incepta, Orion, Rediant, Health Care, etc). | 209,000           | 150,000  | 359,000 |
| Investment in Machineries and Equipments 11, TV-1 and Fan-1 etc.)                                                                                                                 | s (Gold weight machine-1, Bulb-                                                                                                                                                   | 7,300             | -        | 7,300   |
| Cash in Hand                                                                                                                                                                      |                                                                                                                                                                                   | 2,800             | -        | 2,800   |
| Debtors (Since August, 2016 to at present)                                                                                                                                        |                                                                                                                                                                                   | 2,900             | -        | 2,900   |
| Creditors (Since January, 2016 to at presen                                                                                                                                       | nt)                                                                                                                                                                               | (6,800)           | -        | (6,800) |
| Advance for shop                                                                                                                                                                  |                                                                                                                                                                                   | 10,000            | -        | 10,000  |
| Decoration (fixture and fittings)                                                                                                                                                 |                                                                                                                                                                                   | 22,700            | -        | 22,700  |
| Total Capit                                                                                                                                                                       | al                                                                                                                                                                                | 247,900           | 150,000  | 397,900 |