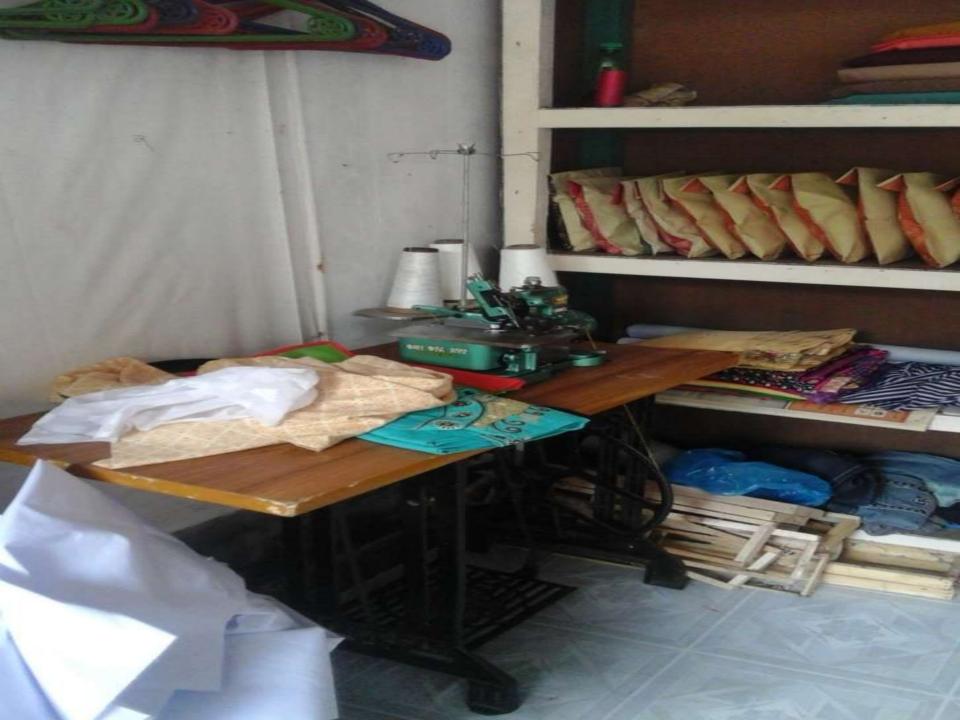

## **PROPOSED NOBIN UDYOKTA BUSINESS INFO**

| Business Name                                                | : | Bondhu Tailors                                                                         |
|--------------------------------------------------------------|---|----------------------------------------------------------------------------------------|
| Address/ Location                                            | : | Bostol Bow Bazar, Sonargaon, Narayangonj.                                              |
| Total Investment in BDT                                      | : | Tk. 153,000                                                                            |
| Financing                                                    | : | Self Tk.103,000 (from existing business)<br>Required Investment Tk. 50,000 (as equity) |
| Present salary/drawings from business                        | : | BDT 3,000 (Three Thousand)                                                             |
| Proposed Salary                                              | : | BDT 4,000 (Four Thousand)                                                              |
| Proposed Business<br>Implementation Plan                     |   |                                                                                        |
| <ul><li>(i) % of present gross profit<br/>margin</li></ul>   | : | On products 30 % & tailoring 100%.                                                     |
| (ii) Estimated % of proposed gross profit margin             | : | On products 30% & tailoring 100%.                                                      |
| (iii) In future risk mgt. plan<br>(from fire, disaster etc.) | : |                                                                                        |