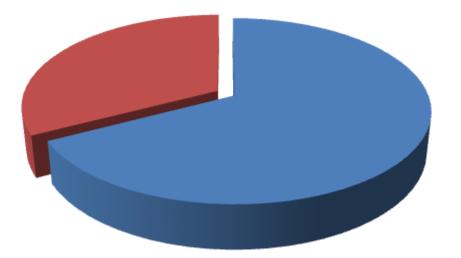

Entrepreneur's Contribution BDT 103,000

- GTT's Investment BDT 50,000
- Total Capital BDT 153,000

GTT's Investment 33%

Entrepreneur's Contribution 67%