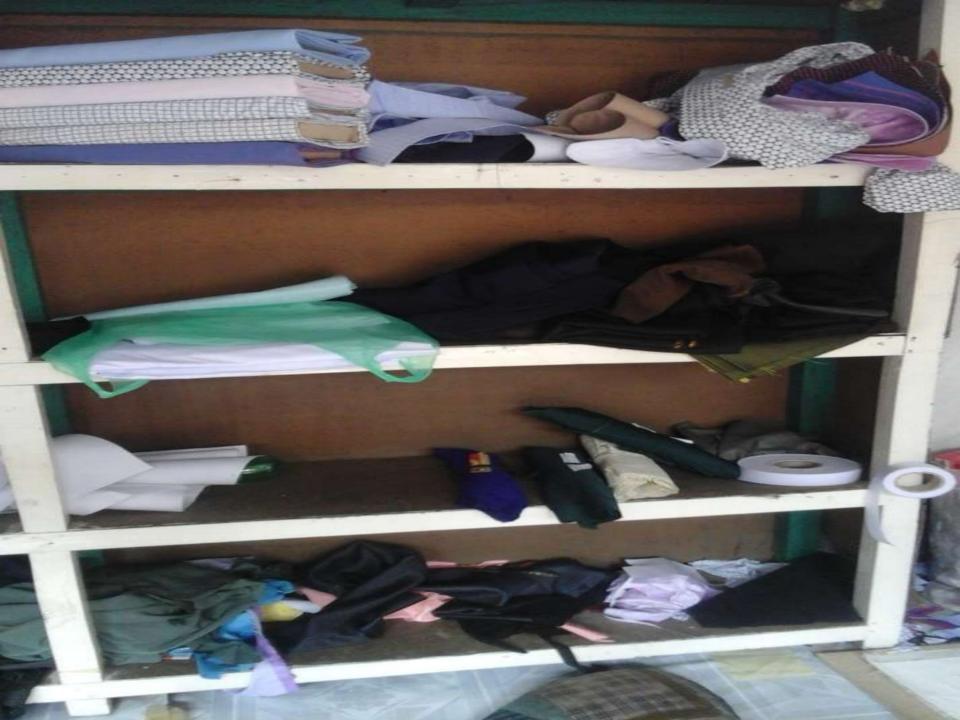

## **PROPOSED NOBIN UDYOKTA BUSINESS INFO**

| Business Name                                                | : | Bondhu Tailors                                                                         |
|--------------------------------------------------------------|---|----------------------------------------------------------------------------------------|
| Address/ Location                                            | : | Bostol Bow Bazar, Sonargaon, Narayangonj.                                              |
| Total Investment in BDT                                      | : | Tk. 153,000                                                                            |
| Financing                                                    | : | Self Tk.103,000 (from existing business)<br>Required Investment Tk. 50,000 (as equity) |
| Present salary/drawings from business                        | : | BDT 3,000 (Three Thousand)                                                             |
| Proposed Salary                                              | : | BDT 4,000 (Four Thousand)                                                              |
| Proposed Business<br>Implementation Plan                     |   |                                                                                        |
| <ul><li>(i) % of present gross profit<br/>margin</li></ul>   | : | On products 30 % & tailoring 100%.                                                     |
| (ii) Estimated % of proposed gross profit margin             | : | On products 30% & tailoring 100%.                                                      |
| (iii) In future risk mgt. plan<br>(from fire, disaster etc.) | : |                                                                                        |