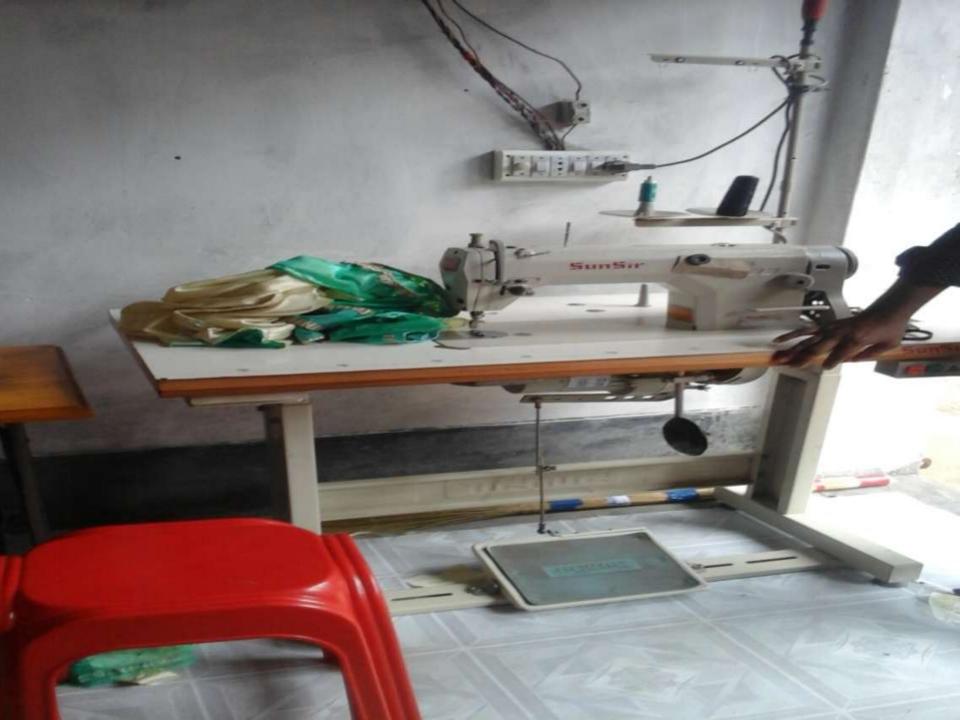

## **PROPOSED NOBIN UDYOKTA BUSINESS INFO**

| Business Name                                                | : | Bondhu Tailors                                                                         |
|--------------------------------------------------------------|---|----------------------------------------------------------------------------------------|
| Address/ Location                                            | : | Bostol Bow Bazar, Sonargaon, Narayangonj.                                              |
| Total Investment in BDT                                      | : | Tk. 153,000                                                                            |
| Financing                                                    | : | Self Tk.103,000 (from existing business)<br>Required Investment Tk. 50,000 (as equity) |
| Present salary/drawings from business                        | : | BDT 3,000 (Three Thousand)                                                             |
| Proposed Salary                                              | : | BDT 4,000 (Four Thousand)                                                              |
| Proposed Business<br>Implementation Plan                     |   |                                                                                        |
| <ul><li>(i) % of present gross profit<br/>margin</li></ul>   | : | On products 30 % & tailoring 100%.                                                     |
| (ii) Estimated % of proposed gross profit margin             | : | On products 30% & tailoring 100%.                                                      |
| (iii) In future risk mgt. plan<br>(from fire, disaster etc.) | : |                                                                                        |