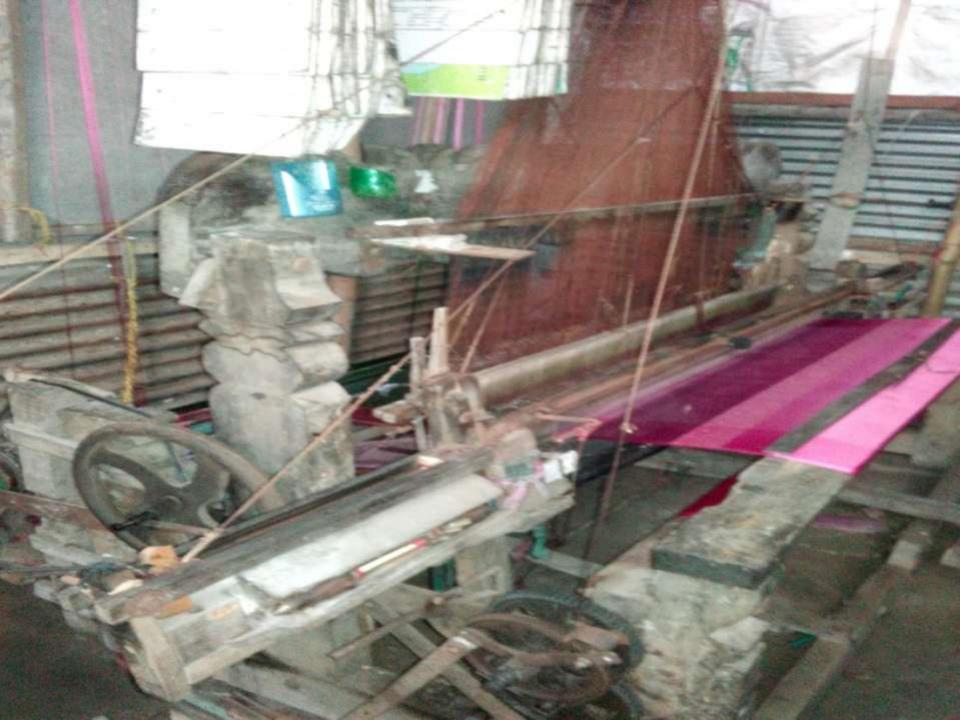

## PRESENT & PROPOSED INVESTMENT BREAKDOWN

| Particulars                                                                   | Existing<br>Business                                                 | Proposed | Total   |         |  |
|-------------------------------------------------------------------------------|----------------------------------------------------------------------|----------|---------|---------|--|
| Existing                                                                      | Proposed                                                             | (BDT)    | (BDT)   | (BDT)   |  |
| Investment in products (Different types of fiber, shari, etc.)                | Investment in products<br>(Different types of fiber,<br>shari, etc.) | 156,900  | 70,000  | 226,900 |  |
| Investment in Machineries & Equipment (Power<br>loom machine,fan, light etc.) | Power loom machine                                                   | 206,100  | 30,000  | 236,100 |  |
| Cash in hand                                                                  | 37,500                                                               | -        | 37,500  |         |  |
| Advance for Employee                                                          |                                                                      | 18,000   | -       | 18,000  |  |
| Debtors (Since January, 2016 to at present)                                   | 5,000                                                                | -        | 5,000   |         |  |
| Creditors (Since January, 2016 to at present)                                 | (2,000)                                                              |          | (2,000) |         |  |
| Decoration (fixture and fittings)                                             | 31,500                                                               |          | 31,500  |         |  |
| Total Capital                                                                 |                                                                      | 453,000  | 100,000 | 553,000 |  |