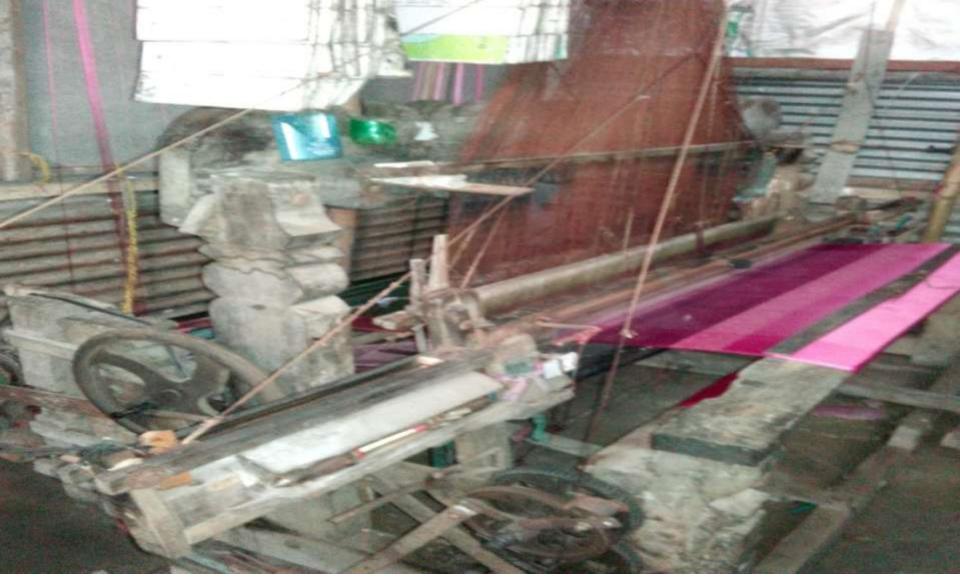

## PRESENT & PROPOSED INVESTMENT BREAKDOWN

| Particulars                                                                   | Existing<br>Business                                                 | Proposed | Total   |         |  |
|-------------------------------------------------------------------------------|----------------------------------------------------------------------|----------|---------|---------|--|
| Existing                                                                      | Proposed                                                             | (BDT)    | (BDT)   | (BDT)   |  |
| Investment in products (Different types of fiber, shari, etc.)                | Investment in products<br>(Different types of fiber,<br>shari, etc.) | 156,900  | 70,000  | 226,900 |  |
| Investment in Machineries & Equipment (Power<br>loom machine,fan, light etc.) | Power loom machine                                                   | 206,100  | 30,000  | 236,100 |  |
| Cash in hand                                                                  | 37,500                                                               | -        | 37,500  |         |  |
| Advance for Employee                                                          |                                                                      | 18,000   | -       | 18,000  |  |
| Debtors (Since January, 2016 to at present)                                   | 5,000                                                                | -        | 5,000   |         |  |
| Creditors (Since January, 2016 to at present)                                 | (2,000)                                                              |          | (2,000) |         |  |
| Decoration (fixture and fittings)                                             | 31,500                                                               |          | 31,500  |         |  |
| Total Capital                                                                 |                                                                      | 453,000  | 100,000 | 553,000 |  |