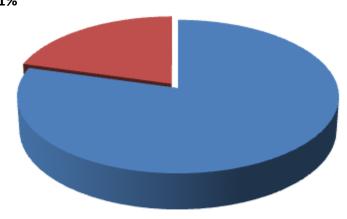

### PROPOSED NOBIN UDYOKTA BUSINESS INFO

| Business Name                                                | : | M/S Hanifa Textile                                                                   |
|--------------------------------------------------------------|---|--------------------------------------------------------------------------------------|
| Address/ Location                                            | : | Latobdi, Araihazar, Narayanganj.                                                     |
| Total Investment in BDT                                      | : | Tk. 340,000                                                                          |
| Financing                                                    | : | Self Tk. 270,000 (from existing business) Required Investment Tk. 70,000 (as equity) |
| Present salary/drawings from business                        | : | Tk. 9,000 (Nine thousand)                                                            |
| Proposed Salary (estimates)                                  | : | Tk. 11,000 (Eleven thousand)                                                         |
| Proposed Business<br>Implementation Plan                     |   |                                                                                      |
| (i) % of present gross profit margin                         | : | On products 13%                                                                      |
| (ii) Estimated % of proposed gross profit margin             | : | On products 13%                                                                      |
| (iii) In future risk mgt. plan<br>(from fire, disaster etc.) | : |                                                                                      |

### INFO ON EXISTING BUSINESS OPERATIONS

| Doutionland                                  | Existing Business (BDT) |         |           |  |  |
|----------------------------------------------|-------------------------|---------|-----------|--|--|
| Particulars                                  | Daily                   | Monthly | Yearly    |  |  |
| Sales income from products (A)               | 5,000                   | 140,000 | 1,680,000 |  |  |
| Less: Cost of Sales / Products (B)           | 4,350                   | 121,800 | 1,461,600 |  |  |
| Gross Profit (C) [C=(A-B)]                   | 650                     | 18,200  | 218,400   |  |  |
| Less: Operating Cost:                        |                         |         |           |  |  |
| Electricity bill                             |                         | 300     | 3,600     |  |  |
| Mobile bill                                  |                         | 300     | 3,600     |  |  |
| Conveyance bill                              |                         | 1,500   | 18,000    |  |  |
| Present Salary (Family & Self)               |                         | 9,000   | 108,000   |  |  |
| Other Cost (Stationary & Entertainment etc.) |                         | 800     | 9,600     |  |  |
| Non Cash Item:                               |                         |         | 3,000     |  |  |
| Depreciation Expenses                        |                         | 2,121   | 25,448    |  |  |
| Total Operating Cost (D)                     |                         | 14,021  | 168,248   |  |  |
| Net Profit (C-D):                            |                         | 4,179   | 50,153    |  |  |

#### PRESENT & PROPOSED INVESTMENT BREAKDOWN

| Particulars                                                                   | Existing<br>Business                                           | Proposed |        |         |
|-------------------------------------------------------------------------------|----------------------------------------------------------------|----------|--------|---------|
| Existing                                                                      | (BDT)                                                          | (BDT)    | (BDT)  |         |
| Investment in products (Different types of fiber, shari, etc.)                | Investment in products (Different types of fiber, shari, etc.) | 77,800   | 20,000 | 97,800  |
| Investment in Machineries & Equipment (Power loom machine-05,fan, light etc.) | Power loom machine-03                                          | 153,250  | 50,000 | 203,250 |
| Cash in hand                                                                  | 17,550                                                         | -        | 17,550 |         |
| Advance for Shop                                                              |                                                                | -        | -      |         |
| Debtors (Since January, 2016 to at present)                                   |                                                                | 5,000    | -      | 5,000   |
| Creditors (Since January, 2016 to at present)                                 |                                                                |          | -      |         |
| Decoration (fixture and fittings)                                             | 16,400                                                         |          | 16,400 |         |
| Total Capital                                                                 |                                                                | 270,000  | 70,000 | 340,000 |