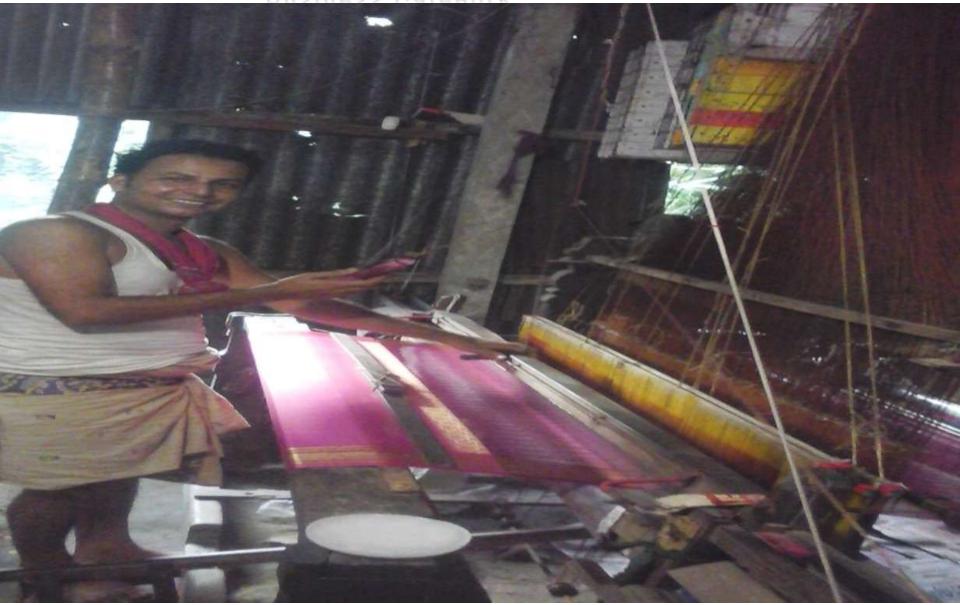

### PROPOSED NOBIN UDYOKTA BUSINESS INFO

| Business Name                                                | : | M/S Hanifa Textile                                                                   |
|--------------------------------------------------------------|---|--------------------------------------------------------------------------------------|
| Address/ Location                                            | : | Latobdi, Araihazar, Narayanganj.                                                     |
| Total Investment in BDT                                      | : | Tk. 340,000                                                                          |
| Financing                                                    | : | Self Tk. 270,000 (from existing business) Required Investment Tk. 70,000 (as equity) |
| Present salary/drawings from business                        | : | Tk. 9,000 (Nine thousand)                                                            |
| Proposed Salary (estimates)                                  | : | Tk. 11,000 (Eleven thousand)                                                         |
| Proposed Business<br>Implementation Plan                     |   |                                                                                      |
| (i) % of present gross profit margin                         | : | On products 13%                                                                      |
| (ii) Estimated % of proposed gross profit margin             | : | On products 13%                                                                      |
| (iii) In future risk mgt. plan<br>(from fire, disaster etc.) | : |                                                                                      |

### INFO ON EXISTING BUSINESS OPERATIONS

| Doutionland                                  | Existing Business (BDT) |         |           |  |  |
|----------------------------------------------|-------------------------|---------|-----------|--|--|
| Particulars                                  | Daily                   | Monthly | Yearly    |  |  |
| Sales income from products (A)               | 5,000                   | 140,000 | 1,680,000 |  |  |
| Less: Cost of Sales / Products (B)           | 4,350                   | 121,800 | 1,461,600 |  |  |
| Gross Profit (C) [C=(A-B)]                   | 650                     | 18,200  | 218,400   |  |  |
| Less: Operating Cost:                        |                         |         |           |  |  |
| Electricity bill                             |                         | 300     | 3,600     |  |  |
| Mobile bill                                  |                         | 300     | 3,600     |  |  |
| Conveyance bill                              |                         | 1,500   | 18,000    |  |  |
| Present Salary (Family & Self)               |                         | 9,000   | 108,000   |  |  |
| Other Cost (Stationary & Entertainment etc.) |                         | 800     | 9,600     |  |  |
| Non Cash Item:                               |                         |         | 3,000     |  |  |
| Depreciation Expenses                        |                         | 2,121   | 25,448    |  |  |
| Total Operating Cost (D)                     |                         | 14,021  | 168,248   |  |  |
| Net Profit (C-D):                            |                         | 4,179   | 50,153    |  |  |

#### PRESENT & PROPOSED INVESTMENT BREAKDOWN

| Particulars                                                                   | Existing<br>Business                                           | Proposed |        |         |
|-------------------------------------------------------------------------------|----------------------------------------------------------------|----------|--------|---------|
| Existing                                                                      | (BDT)                                                          | (BDT)    | (BDT)  |         |
| Investment in products (Different types of fiber, shari, etc.)                | Investment in products (Different types of fiber, shari, etc.) | 77,800   | 20,000 | 97,800  |
| Investment in Machineries & Equipment (Power loom machine-05,fan, light etc.) | Power loom machine-03                                          | 153,250  | 50,000 | 203,250 |
| Cash in hand                                                                  | 17,550                                                         | -        | 17,550 |         |
| Advance for Shop                                                              |                                                                | -        | -      |         |
| Debtors (Since January, 2016 to at present)                                   |                                                                | 5,000    | -      | 5,000   |
| Creditors (Since January, 2016 to at present)                                 |                                                                |          | -      |         |
| Decoration (fixture and fittings)                                             | 16,400                                                         |          | 16,400 |         |
| Total Capital                                                                 |                                                                | 270,000  | 70,000 | 340,000 |