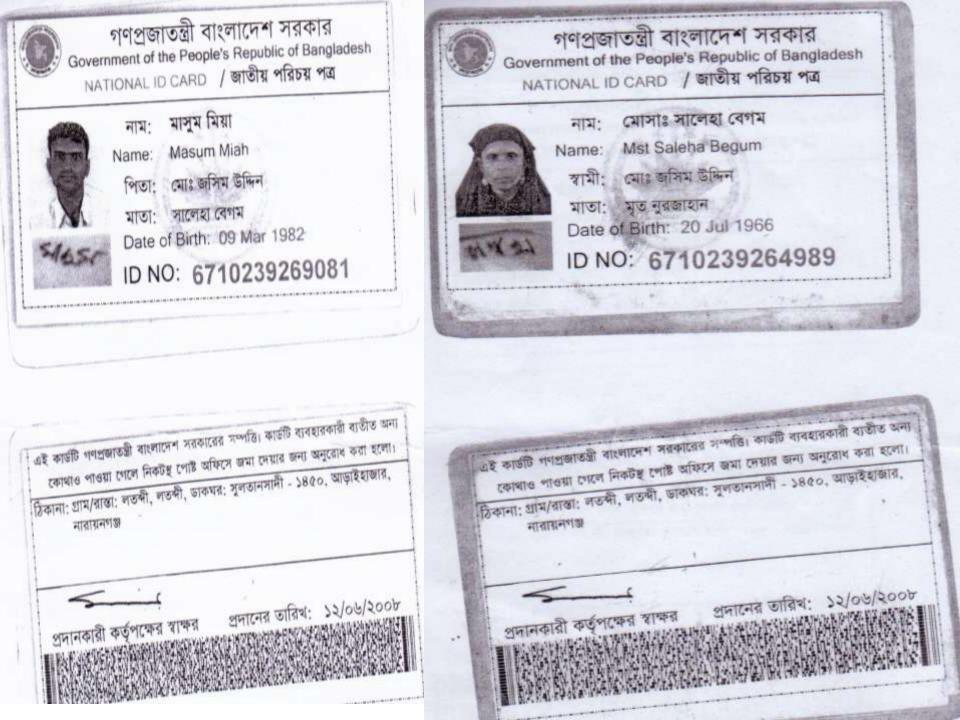

#### **BRIEF BIO OF THE PROPOSED NOBIN UDYOKTA**

| Name and address                                                                                                                      | : | Masum Miah<br>Vill: Latobdi, Union: Araihazar, Post: Sultansadi, Upazila:<br>Araihazar, District: Narayanganj.                                                                                                       |
|---------------------------------------------------------------------------------------------------------------------------------------|---|----------------------------------------------------------------------------------------------------------------------------------------------------------------------------------------------------------------------|
| Age                                                                                                                                   | : | 34 Years                                                                                                                                                                                                             |
| Marital status                                                                                                                        | : | Married                                                                                                                                                                                                              |
| Children                                                                                                                              | : | 03(Three) Sons.                                                                                                                                                                                                      |
| No. of siblings:                                                                                                                      | : | 04 (Four) Brothers and 03(Three) Sisters.                                                                                                                                                                            |
| Parent's and GB related Info:<br>(i) Who is GB member<br>(ii) Mother's name<br>(iii) Father's name<br>(iv) GB member's info           |   | MotherImage: VFatherMst. Saleha BegumMd Jasim UddinBranch: Uchitpur, Araihazar, Narayanganj, Centre #<br>27/mo;Loan no.: 1942, Member since 1988First Ioan: Tk. 2,500Last Loan: 30,000; Outstanding Ioan: Tk. 28,020 |
| Further Information:<br>(v) Who pays GB loan installment<br>(vi) Mobile lady<br>(vii) Grameen Education Loan<br>(viii) Any other loan | : | Entrepreneur's Father<br>No<br>Nil<br>Nil                                                                                                                                                                            |

### BRIEF BIO OF THE PROPOSED NOBIN UDYOKTA

| Education, till to date                                                                                                                                                     | : | Class Five                                                                                                                                                     |
|-----------------------------------------------------------------------------------------------------------------------------------------------------------------------------|---|----------------------------------------------------------------------------------------------------------------------------------------------------------------|
| Present Occupation (Besides<br>own business, i.e., pursuing<br>further studies, other<br>business etc.)                                                                     | : | N/A                                                                                                                                                            |
| Business Experiences and<br>Training Info (years of<br>experience, if s/he received<br>any on- hand training, formal<br>training, work experience as<br>an apprentice etc.) | : | He has 04(Four) years experiences in his running business. He started the business only with Tk. 150,000 (One Lac Fifty Thousand).<br>He has on hand training. |
| Other Own/Family Sources<br>of Income                                                                                                                                       | : | His father's income from agriculture and his 03(Three) brother's income from abroad.                                                                           |
| Other Own/Family Sources<br>of Liabilities                                                                                                                                  | : | Nil                                                                                                                                                            |
| NU's Contract No.                                                                                                                                                           | : | 01777921962                                                                                                                                                    |
| NU's National ID No.                                                                                                                                                        | • | 6710239269081                                                                                                                                                  |
| NU Project<br>Source/Reference                                                                                                                                              | : | Grameen Telecom Trust                                                                                                                                          |