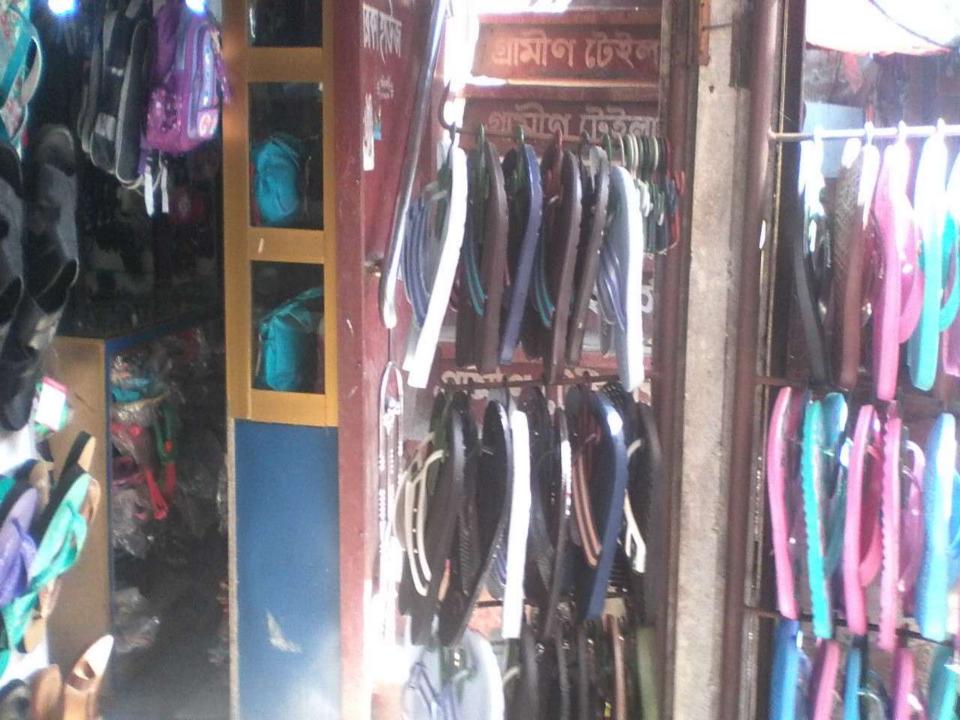

### **PROPOSED NOBIN UDYOKTA BUSINESS INFO**

| Business Name                                                | : | Jutar Bebsa                                                                              |
|--------------------------------------------------------------|---|------------------------------------------------------------------------------------------|
| Address/ Location                                            | : | Latobdi, Araihazar, Narayanganj.                                                         |
| Total Investment in BDT                                      | : | Tk. 782,000                                                                              |
| Financing                                                    | : | Self Tk. 662,000 (from existing business)<br>Required Investment Tk. 120,000 (as equity) |
| Present salary/drawings from business                        | : | Tk. 10,000 (Ten thousand)                                                                |
| Proposed Salary (estimates)                                  | : | Tk. 11,000 (Eleven thousand )                                                            |
| Proposed Business<br>Implementation Plan                     |   |                                                                                          |
| (i) % of present gross profit margin                         | : | On products 20%                                                                          |
| (ii) Estimated % of proposed gross profit margin             | : | On products 20%                                                                          |
| (iii) In future risk mgt. plan<br>(from fire, disaster etc.) | : |                                                                                          |

# PRESENT & PROPOSED INVESTMENT BREAKDOWN

| Partic                                                                | Existing<br>Business | Proposed | Total<br>(BDT) |         |  |
|-----------------------------------------------------------------------|----------------------|----------|----------------|---------|--|
| Existing                                                              | Proposed             | (BDT)    | (BDT)          |         |  |
| Investment in products (Different types of shoes, Indian shoes, etc.) | 152,000              | 120,000  | 272,000        |         |  |
| Investment in Machineries & Equipn                                    | 4,750                |          | 4,750          |         |  |
| Cash in hand                                                          |                      | 19,250   | -              | 19,250  |  |
| Advance for Shop                                                      |                      | 470,000  | -              | 470,000 |  |
| Debtors (Since January, 2016 to at p                                  | present)             | 6,000    | -              | 6,000   |  |
| Creditors (Since January, 2016 to at                                  | present)             | (2,000)  |                | (2,000) |  |
| Decoration (fixture and fittings)                                     |                      | 12,000   |                | 12,000  |  |
| Total C                                                               | 662,000              | 120,000  | 782,000        |         |  |