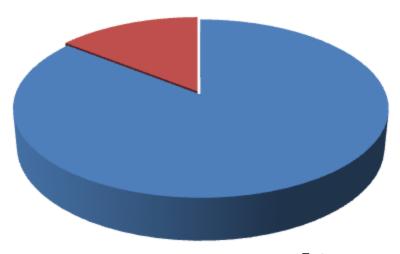

# SOURCE OF FINANCE

- Entrepreneur's Contribution BDT1,190,000
- GTT's Investment BDT.1,390,000
- Total Capital BDT.1,390,000

# GTT's Investment 14%

Entrepreneur's Contribution 86%