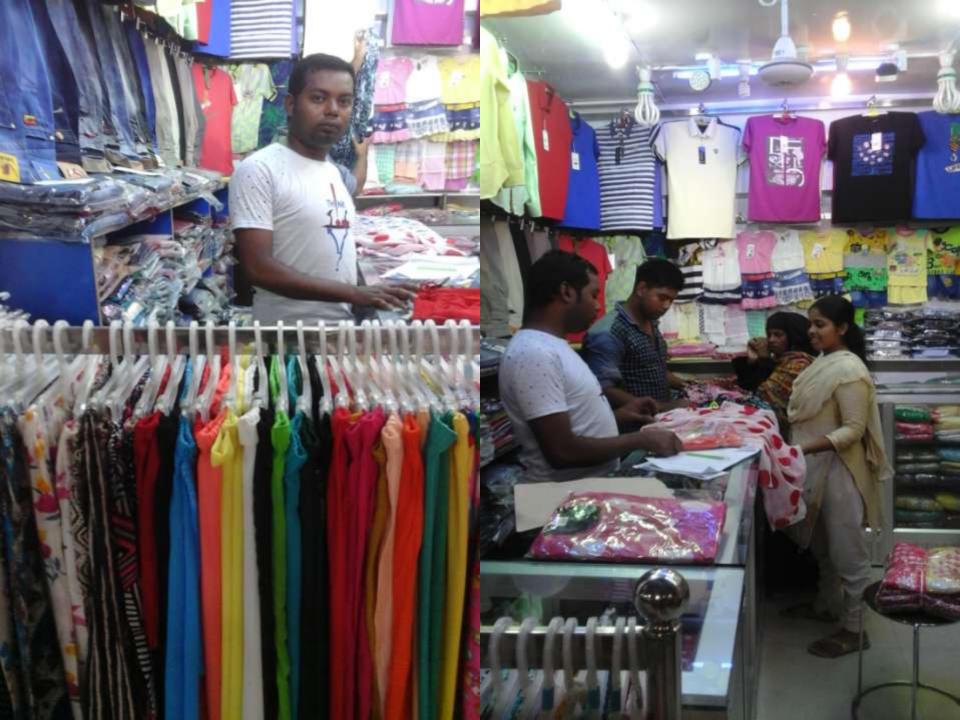

# PROPOSED NOBIN UDYOKTA BUSINESS INFO

| Business Name                                                | : | Sufia Fashion                                                                          |
|--------------------------------------------------------------|---|----------------------------------------------------------------------------------------|
| Address/ Location                                            | : | Gauchia Market, Rupgonj, Narayangonj.                                                  |
| Total Investment in BDT                                      | : | Tk. 1,390,000                                                                          |
| Financing                                                    | : | Self Tk.1,190,000 (from existing business) Required Investment Tk. 200,000 (as equity) |
| Present salary/drawings from business                        | : | BDT 6,000 (Six Thousand)                                                               |
| Proposed Salary                                              | : | BDT 8,000 (Eight Thousand)                                                             |
| Proposed Business<br>Implementation Plan                     |   |                                                                                        |
| (i) % of present gross profit margin                         | : | On products 20 %                                                                       |
| (ii) Estimated % of proposed gross profit margin             | : | On products 20%                                                                        |
| (iii) In future risk mgt. plan<br>(from fire, disaster etc.) | : |                                                                                        |

# Pictures