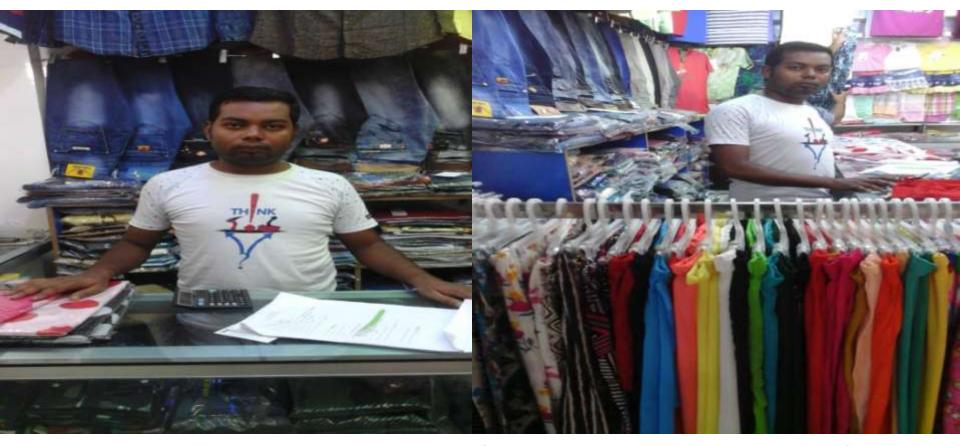

# Proposed NU Business Name: Sufia Fashion Business Category: Clothing, Footwear & Apparels





Business Proposal Prepared by : Md. Al Amin, Asst. NU, Bulta, Narayanganj. Business Proposal Verified By : Md Shafikul Islam

# BRIEF BIO OF THE PROPOSED NOBIN UDYOKTA

| Name and address                                                                                                          |   | Md. Babu Mia Vill: Bramonga, Union: Jampur, Post: Mohojompur, Upazila: Sonargaon, District: Narayanganj. |  |  |  |
|---------------------------------------------------------------------------------------------------------------------------|---|----------------------------------------------------------------------------------------------------------|--|--|--|
| Age                                                                                                                       | : | 26 year