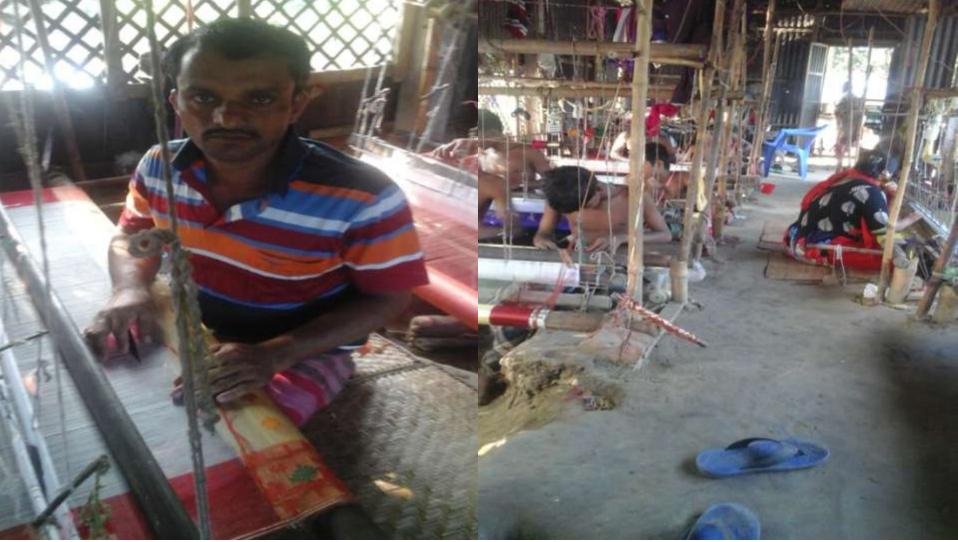

### **PROPOSED NOBIN UDYOKTA BUSINESS INFO**

| Business Name                                                | : | Badol Jamdani House                                                                      |
|--------------------------------------------------------------|---|------------------------------------------------------------------------------------------|
| Address/ Location                                            | : | Pobonkul, Jatramura, Rupgonj, Narayangonj.                                               |
| Total Investment in BDT                                      | : | Tk. 705,000                                                                              |
| Financing                                                    | : | Self Tk. 605,000 (from existing business)<br>Required Investment Tk. 100,000 (as equity) |
| Present salary/drawings from business                        | : | BDT 10,000 (Ten Thousand)                                                                |
| Proposed Salary                                              | : | BDT 11,000 (Eleven Thousand)                                                             |
| Proposed Business<br>Implementation Plan                     |   |                                                                                          |
| (i) % of present gross profit margin                         | : | On products 30 %                                                                         |
| (ii) Estimated % of proposed gross profit margin             | : | On products 30%                                                                          |
| (iii) In future risk mgt. plan<br>(from fire, disaster etc.) | : |                                                                                          |

# SWOT ANALYSIS

| Strength                                                                                                                                                                                                                                                                                                                                                                                   | Weakness                                                               |
|--------------------------------------------------------------------------------------------------------------------------------------------------------------------------------------------------------------------------------------------------------------------------------------------------------------------------------------------------------------------------------------------|------------------------------------------------------------------------|
| <ul> <li>Present employment:<br/>Self: 01 Family:<br/>Others (beyond family): Permanent: 04, Production<br/>Basis: 07<br/>Future employment:0</li> <li>Ownership of business in his own name;</li> <li>Trade License in his own name;</li> <li>He has on hand training;</li> <li>Family business;</li> <li>Good reputation;</li> <li>Skilled and working experiences ; 17 Years</li> </ul> | Can not supply goods and<br>services as per demand.                    |
| OPPORTUNITIES   Location of Shop; Have some fixed customers (Retail & Wholesale); Increasing demand; The Capital of the entrepreneur will be BDT 854,053 after 2 years excluding payback of investor's money.                                                                                                                                                                              | T <sub>HREATS</sub> <ul> <li>Increase of local competitors;</li> </ul> |