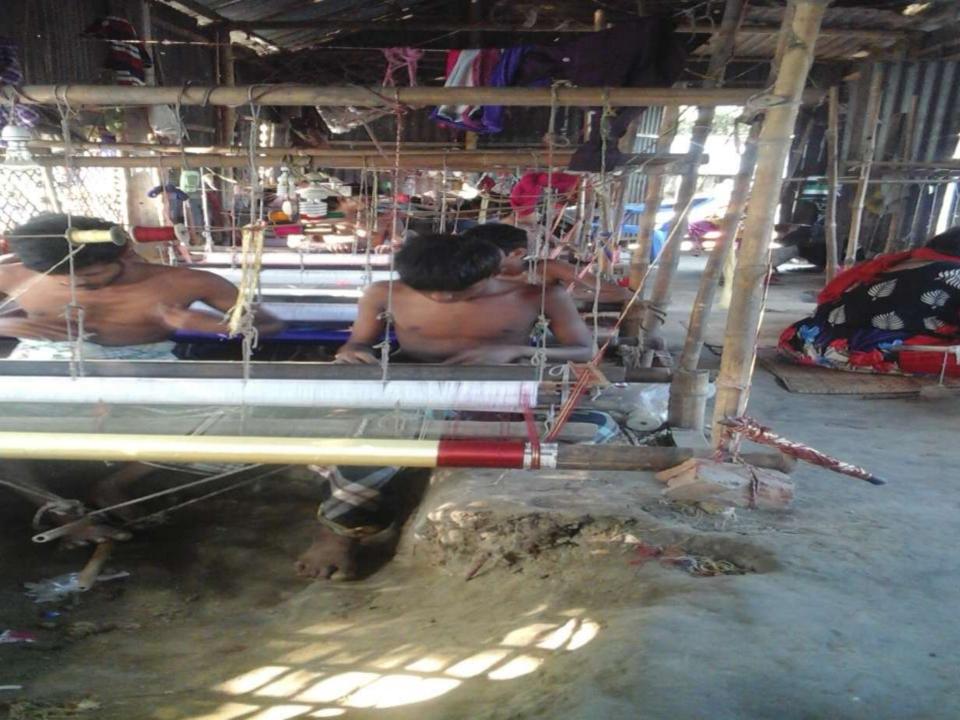

### **PROPOSED NOBIN UDYOKTA BUSINESS INFO**

| Business Name                                                | : | Badol Jamdani House                                                                      |
|--------------------------------------------------------------|---|------------------------------------------------------------------------------------------|
| Address/ Location                                            | : | Pobonkul, Jatramura, Rupgonj, Narayangonj.                                               |
| Total Investment in BDT                                      | : | Tk. 705,000                                                                              |
| Financing                                                    | : | Self Tk. 605,000 (from existing business)<br>Required Investment Tk. 100,000 (as equity) |
| Present salary/drawings from business                        | : | BDT 10,000 (Ten Thousand)                                                                |
| Proposed Salary                                              | : | BDT 11,000 (Eleven Thousand)                                                             |
| Proposed Business<br>Implementation Plan                     |   |                                                                                          |
| (i) % of present gross profit margin                         | : | On products 30 %                                                                         |
| (ii) Estimated % of proposed gross profit margin             | : | On products 30%                                                                          |
| (iii) In future risk mgt. plan<br>(from fire, disaster etc.) | : |                                                                                          |

# SWOT ANALYSIS

| Strength                                                                                                                                                                                                                                                                                                                                                                                   | Weakness                                                               |
|--------------------------------------------------------------------------------------------------------------------------------------------------------------------------------------------------------------------------------------------------------------------------------------------------------------------------------------------------------------------------------------------|------------------------------------------------------------------------|
| <ul> <li>Present employment:<br/>Self: 01 Family:<br/>Others (beyond family): Permanent: 04, Production<br/>Basis: 07<br/>Future employment:0</li> <li>Ownership of business in his own name;</li> <li>Trade License in his own name;</li> <li>He has on hand training;</li> <li>Family business;</li> <li>Good reputation;</li> <li>Skilled and working experiences ; 17 Years</li> </ul> | Can not supply goods and<br>services as per demand.                    |
| OPPORTUNITIES   Location of Shop; Have some fixed customers (Retail & Wholesale); Increasing demand; The Capital of the entrepreneur will be BDT 854,053 after 2 years excluding payback of investor's money.                                                                                                                                                                              | T <sub>HREATS</sub> <ul> <li>Increase of local competitors;</li> </ul> |