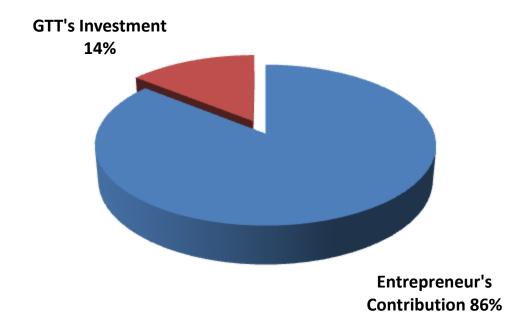

## PRESENT & PROPOSED INVESTMENT BREAKDOWN

| Particulars                                                                                                       |                                                                |          | Proposed | Total    |
|-------------------------------------------------------------------------------------------------------------------|----------------------------------------------------------------|----------|----------|----------|
| Existing                                                                                                          | Proposed                                                       | (BDT)    | (BDT)    | (BDT)    |
| Investment in products (Different types of shari, fibers, etc)                                                    | Investment in products (Different types of shari, fibers, etc) | 96,000   | -        | 96,000   |
| Investment in Equipments (Hand loom machine, weaving machine, yarn coolling machaine, yearn roya machince set-8.) | Hand loom machine                                              | 60,000   | 20,000   | 80,000   |
| Advance for Employee                                                                                              | Employee                                                       | 447,000  | 80,000   | 527,000  |
| Cash in Hand                                                                                                      |                                                                | 8,000    | -        | 8,000    |
| Creditors (Since January, 2016 to at pre                                                                          | sent)                                                          | (15,000) |          | (15,000) |
| Decoration (fixture and fittings)                                                                                 |                                                                | 9,000    |          | 9,000    |
| Total Capital                                                                                                     |                                                                |          | 100,000  | 705,000  |

- Entrepreneur's Contribution BDT 605,000
- GTT's Investment BDT.100,000
- Total Capital BDT. 705,000