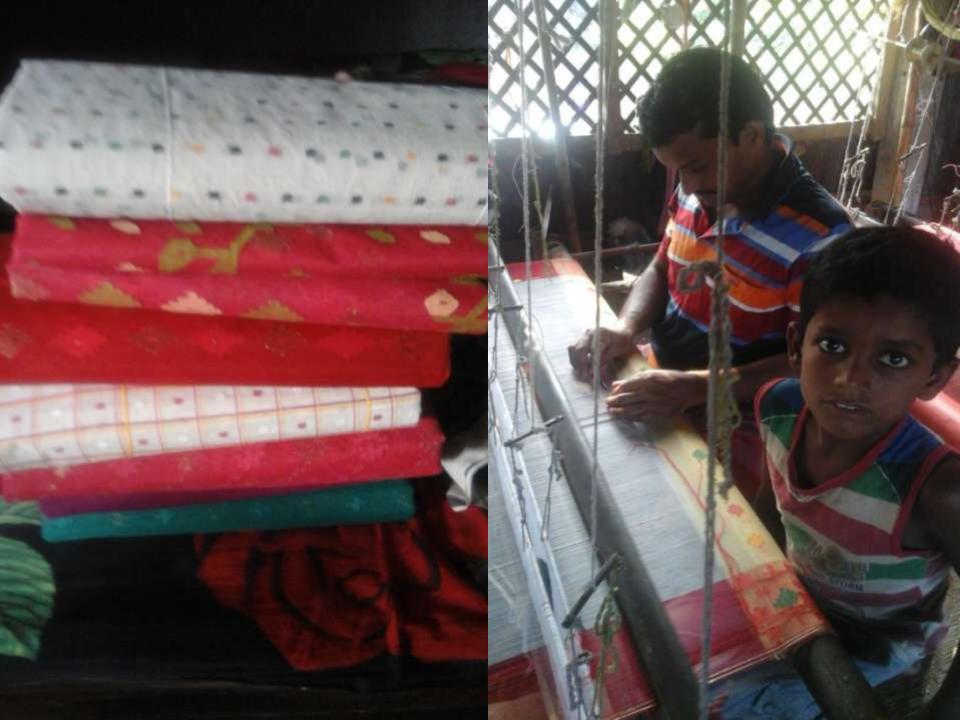

### **PROPOSED NOBIN UDYOKTA BUSINESS INFO**

| Business Name                                                | : | Badol Jamdani House                                                                      |
|--------------------------------------------------------------|---|------------------------------------------------------------------------------------------|
| Address/ Location                                            | : | Pobonkul, Jatramura, Rupgonj, Narayangonj.                                               |
| Total Investment in BDT                                      | : | Tk. 705,000                                                                              |
| Financing                                                    | : | Self Tk. 605,000 (from existing business)<br>Required Investment Tk. 100,000 (as equity) |
| Present salary/drawings from business                        | : | BDT 10,000 (Ten Thousand)                                                                |
| Proposed Salary                                              | : | BDT 11,000 (Eleven Thousand)                                                             |
| Proposed Business<br>Implementation Plan                     |   |                                                                                          |
| (i) % of present gross profit margin                         | : | On products 30 %                                                                         |
| (ii) Estimated % of proposed gross profit margin             | : | On products 30%                                                                          |
| (iii) In future risk mgt. plan<br>(from fire, disaster etc.) | : |                                                                                          |

## PRESENT & PROPOSED INVESTMENT BREAKDOWN

| Particulars                                                                                                       |                                                                |          | Proposed | Total    |
|-------------------------------------------------------------------------------------------------------------------|----------------------------------------------------------------|----------|----------|----------|
| Existing                                                                                                          | Proposed                                                       | (BDT)    | (BDT)    | (BDT)    |
| Investment in products (Different types of shari, fibers, etc)                                                    | Investment in products (Different types of shari, fibers, etc) | 96,000   | -        | 96,000   |
| Investment in Equipments (Hand loom machine, weaving machine, yarn coolling machaine, yearn roya machince set-8.) | Hand loom machine                                              | 60,000   | 20,000   | 80,000   |
| Advance for Employee                                                                                              | Employee                                                       | 447,000  | 80,000   | 527,000  |
| Cash in Hand                                                                                                      |                                                                | 8,000    | -        | 8,000    |
| Creditors (Since January, 2016 to at pre                                                                          | sent)                                                          | (15,000) |          | (15,000) |
| Decoration (fixture and fittings)                                                                                 |                                                                | 9,000    |          | 9,000    |
| Total Capital                                                                                                     |                                                                |          | 100,000  | 705,000  |