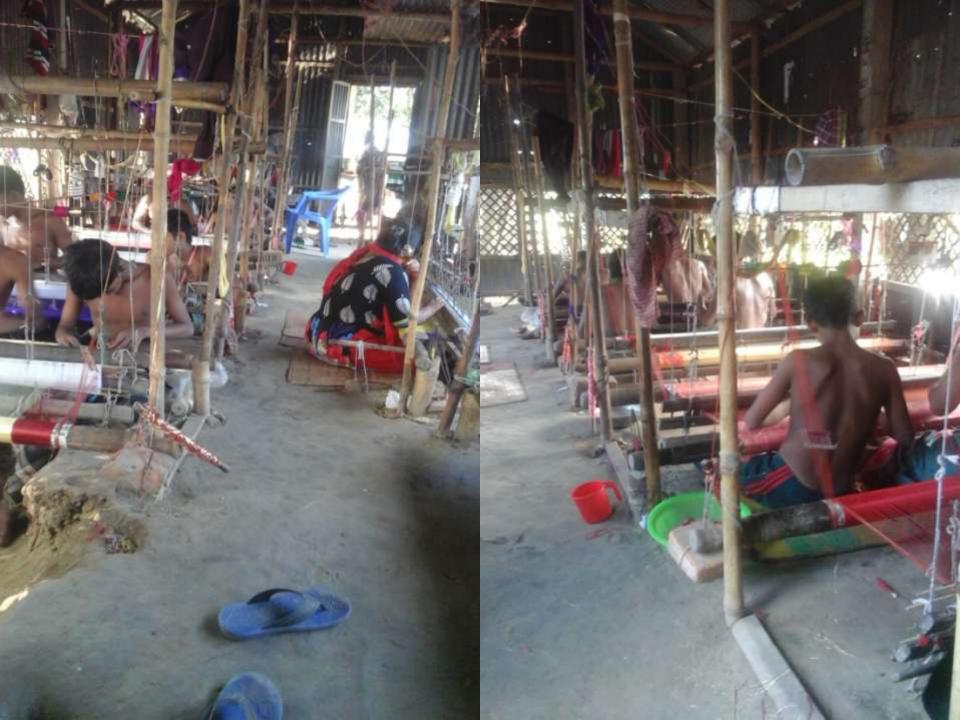

### **PROPOSED NOBIN UDYOKTA BUSINESS INFO**

| Business Name                                                | : | Badol Jamdani House                                                                      |
|--------------------------------------------------------------|---|------------------------------------------------------------------------------------------|
| Address/ Location                                            | : | Pobonkul, Jatramura, Rupgonj, Narayangonj.                                               |
| Total Investment in BDT                                      | : | Tk. 705,000                                                                              |
| Financing                                                    | : | Self Tk. 605,000 (from existing business)<br>Required Investment Tk. 100,000 (as equity) |
| Present salary/drawings from business                        | : | BDT 10,000 (Ten Thousand)                                                                |
| Proposed Salary                                              | : | BDT 11,000 (Eleven Thousand)                                                             |
| Proposed Business<br>Implementation Plan                     |   |                                                                                          |
| (i) % of present gross profit margin                         | : | On products 30 %                                                                         |
| (ii) Estimated % of proposed gross profit margin             | : | On products 30%                                                                          |
| (iii) In future risk mgt. plan<br>(from fire, disaster etc.) | : |                                                                                          |

# SWOT ANALYSIS

| Strength                                                                                                                                                                                                                                                                                                                                                                                   | Weakness                                                               |
|--------------------------------------------------------------------------------------------------------------------------------------------------------------------------------------------------------------------------------------------------------------------------------------------------------------------------------------------------------------------------------------------|------------------------------------------------------------------------|
| <ul> <li>Present employment:<br/>Self: 01 Family:<br/>Others (beyond family): Permanent: 04, Production<br/>Basis: 07<br/>Future employment:0</li> <li>Ownership of business in his own name;</li> <li>Trade License in his own name;</li> <li>He has on hand training;</li> <li>Family business;</li> <li>Good reputation;</li> <li>Skilled and working experiences ; 17 Years</li> </ul> | Can not supply goods and<br>services as per demand.                    |
| OPPORTUNITIES   Location of Shop; Have some fixed customers (Retail & Wholesale); Increasing demand; The Capital of the entrepreneur will be BDT 854,053 after 2 years excluding payback of investor's money.                                                                                                                                                                              | T <sub>HREATS</sub> <ul> <li>Increase of local competitors;</li> </ul> |