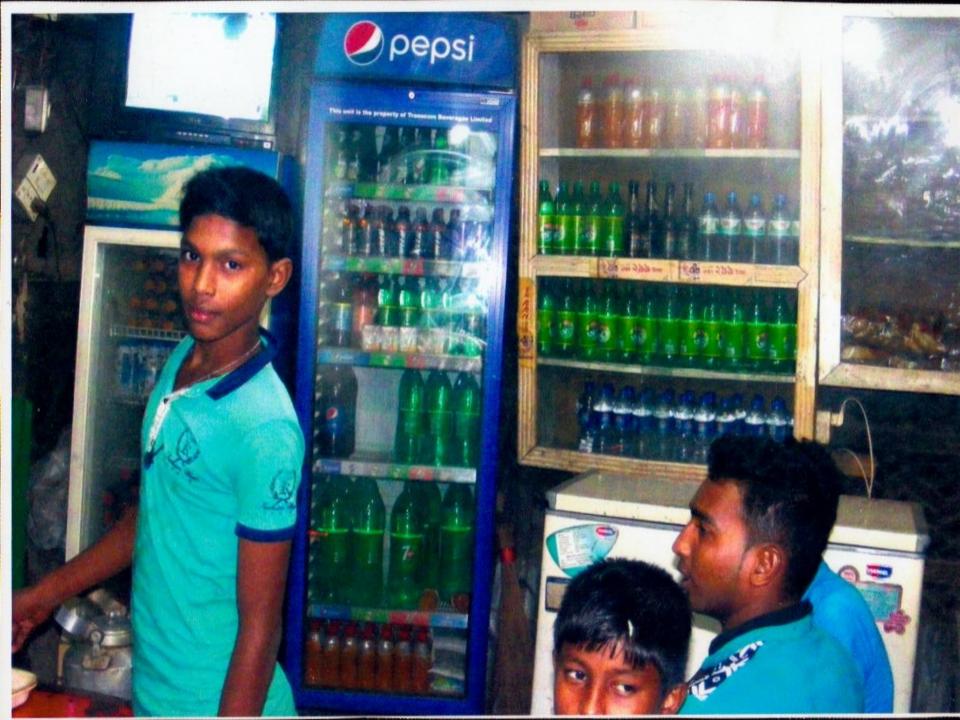

# PROPOSED NOBIN UDYOKTA BUSINESS INFO

| Business Name                                                                                                                                                                         | : | Bismillah Store                                                                     |
|---------------------------------------------------------------------------------------------------------------------------------------------------------------------------------------|---|-------------------------------------------------------------------------------------|
| Address/ Location                                                                                                                                                                     | : | Bangodda, Nangolcot, Comilla                                                        |
| Total Investment in BDT                                                                                                                                                               | : | Tk. 659,000                                                                         |
| Financing                                                                                                                                                                             | : | Self Tk. 509,000(from existing business) Required Investment Tk.150,000 (as equity) |
| Present salary/drawings from business                                                                                                                                                 | : | BDT 16,000(Sixteen thousand)                                                        |
| Proposed Salary                                                                                                                                                                       | : | BDT 18,000 (Eighteen thousand)                                                      |
| Proposed Business Implementation Plan                                                                                                                                                 |   |                                                                                     |
| <ul> <li>(i) % of present gross profit margin</li> <li>(ii) Estimated % of proposed gross profit margin</li> <li>(iii) In future risk mgt. plan (from fire, disaster etc.)</li> </ul> | : | On products 20%, On products 20%,                                                   |

## PRESENT & PROPOSED INVESTMENT BREAKDOWN

| Particulars                                                                                      | 5                                                                    | Existing          |                   | Total<br>(BDT) |
|--------------------------------------------------------------------------------------------------|----------------------------------------------------------------------|-------------------|-------------------|----------------|
| Existing                                                                                         | Proposed                                                             | Business<br>(BDT) | Proposed<br>(BDT) |                |
| Investment in products (Different types of cold drinks, biscuits, soop, pen, oil,cosmetics, etc) | Investment in products (Different types of stationery products, etc) | 167,000           | 150,000           | 317,000        |
| Investment in Machineries & Equipment (Refrigerator-03, fan-04, bulb-08, IPS, etc)               |                                                                      |                   | -                 | 225,900        |
| Cash in hand                                                                                     |                                                                      |                   | -                 | 7,600          |
| Advance for Shop                                                                                 |                                                                      | 20,000            | -                 | 20,000         |
| Decoration (fixture and fittings)                                                                |                                                                      | 88,500            |                   | 88,500         |
| Total Capita                                                                                     | al                                                                   | 509,000           | 150,000           | 659,000        |

# বিছমিল্লাহ্ স্টোর

বাংগভ্ডা পশ্চিম বাজার, নাঙ্গলকোর্ট, কুমিল্লা। ০১৮১৯–৮৬১২৩৯