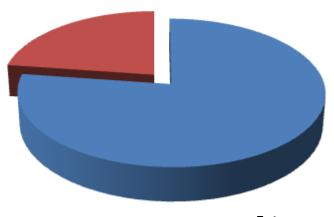

# SOURCE OF FINANCE

- Entrepreneur Contribution BDT 509,000
- GTT's Investment BDT 150,000
- Total Capital BDT 659,000

GTT's Investment 23%

Entrepreneur Contribution 77%