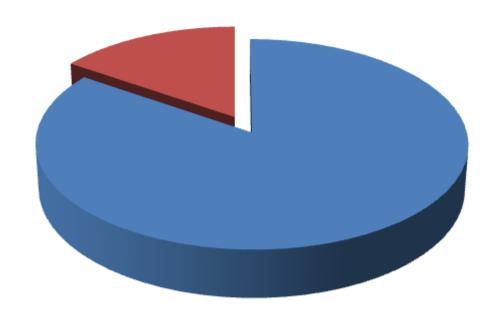

### SOURCE OF FINANCE

- Entrepreneur Contribution BDT 274,000
- GTT's Investment BDT 50,000
- Total Capital BDT 324,000

GTT's Investment 15%

Entrepreneur Contribution 85%