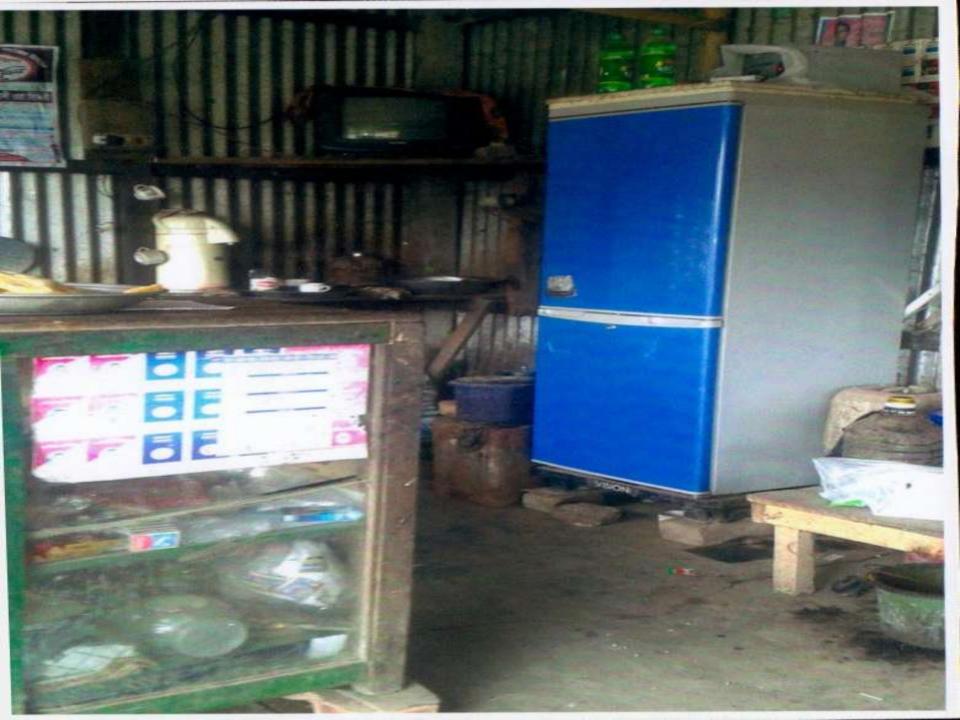

# PROPOSED NOBIN UDYOKTA BUSINESS INFO

| Business Name                                                                                                                                                                         | : | Jamal Store                                                                        |
|---------------------------------------------------------------------------------------------------------------------------------------------------------------------------------------|---|------------------------------------------------------------------------------------|
| Address/ Location                                                                                                                                                                     | : | Bangodda (Digir Par), Nangolcot, Comilla                                           |
| Total Investment in BDT                                                                                                                                                               | : | Tk. 324,000                                                                        |
| Financing                                                                                                                                                                             | : | Self Tk. 274,000(from existing business) Required Investment Tk.50,000 (as equity) |
| Present salary/drawings from business                                                                                                                                                 | : | BDT 8,000(Eight thousand)                                                          |
| Proposed Salary                                                                                                                                                                       | : | BDT 9,000 (Nine thousand)                                                          |
| Proposed Business Implementation Plan (i) % of present gross profit margin (ii) Estimated % of proposed gross profit margin (iii) In future risk mgt. plan (from fire, disaster etc.) | : | On products 20%, On products 20%,                                                  |

### PRESENT & PROPOSED INVESTMENT BREAKDOWN

| Particulars                                                                                    |                                                                   |                   | Propose    | Total   |
|------------------------------------------------------------------------------------------------|-------------------------------------------------------------------|-------------------|------------|---------|
| Existing                                                                                       | Proposed                                                          | Business<br>(BDT) | d<br>(BDT) | (BDT)   |
| Investment in products (Different types of cold drinks, biscuits, chocolate, milk powder, etc) | Investment in products (Different types of grocery products, etc) | 118,000           | 50,000     | 168,000 |
| Investment in Machineries & Equipment (Re                                                      | 48,100                                                            | _                 | 48,100     |         |
| Cash in hand                                                                                   |                                                                   |                   | -          | 4,500   |
| Advance for Shop                                                                               |                                                                   |                   | -          | 50,000  |
| Debtors (Since July, 2016 to at present)                                                       |                                                                   |                   | -          | 32,400  |
| Decoration ( fixture and fittings)                                                             |                                                                   |                   |            | 21,000  |
| Total Capita                                                                                   | I                                                                 | 274,000           | 50,000     | 324,000 |